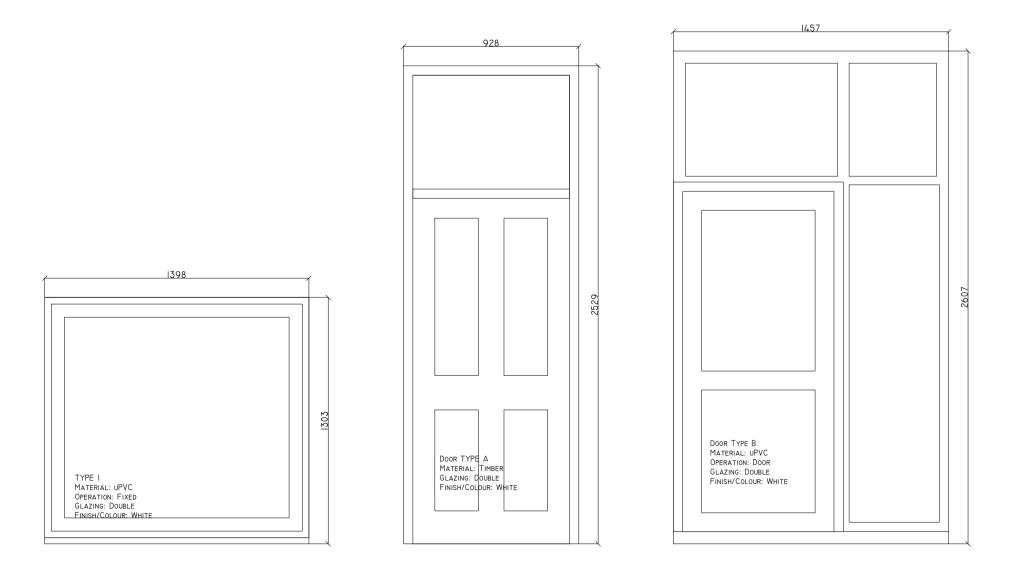

TYPE A
MATERIAL: TIMBER
OPERATION: SLIDING SASH
GLAZING: SINGLE
EINISH/COLOUR: WHITE

| property of JSM and may not be used or reproduced without consent or attribution.  It is the responsibility to review these drawings to ensure compliance with the latest building regulations and guidance documents as well as ensure the detailed measurements are | ADDRESS.  32 GASCONY AVENUE NW6 4NA  PROJECT.  WINDOW RENEWAL | PURPOSE OF ISSUE. |                    |  |
|-----------------------------------------------------------------------------------------------------------------------------------------------------------------------------------------------------------------------------------------------------------------------|---------------------------------------------------------------|-------------------|--------------------|--|
| correct before undertaking works.  No structural, intrusive or                                                                                                                                                                                                        | scale.<br>1:100/20 @ AI                                       | PLANNING  D  JM   | DATE<br>06.03.2023 |  |
| specialist surveys have been undertaken as part of this design.                                                                                                                                                                                                       |                                                               | P02               | REVISION           |  |