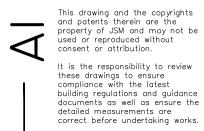

TYPE C
MATERIAL: TIMBER
OPERATION: SLIDING SASH
GLAZING: SINGLE
FINISH/COLOUR: WHI

TYPE D
MATERIAL: UPVC
OPERATION: HUNG CASEMENT
GLAZING: DOUBLE
FINISH/COLOUR: WHITE

TYPE B
MATERIAL: TIMBER
OPERATION: SLIDING SASH
GLAZING: SINGLE
EINISH/COLOUR: WHITE