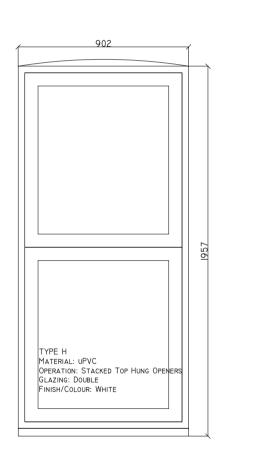

TYPE C
MATERIAL: TIMBER
OPERATION: SLIDING SASH
GLAZING: SINGLE
FINISH/COLOUR: WHI

TYPE D
MATERIAL: UPVC
OPERATION: HUNG CASEMENT
GLAZING: DOUBLE
FINISH/COLOUR: WHITE

TYPE B
MATERIAL: TIMBER
OPERATION: SLIDING SASH
GLAZING: SINGLE
EINISH/COLOUR: WHITE