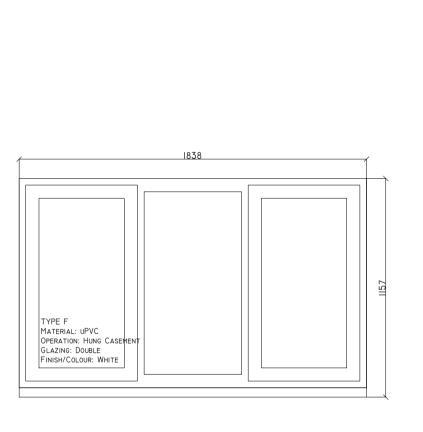

TYPE C
MATERIAL: TIMBER
OPERATION: SLIDING SASH
GLAZING: SINGLE
FINISH/COLOUR: WHI

TYPE D
MATERIAL: UPVC
OPERATION: HUNG CASEMENT
GLAZING: DOUBLE
FINISH/COLOUR: WHITE

TYPE B
MATERIAL: TIMBER
OPERATION: SLIDING SASH
GLAZING: SINGLE
EINISH/COLOUR: WHITE