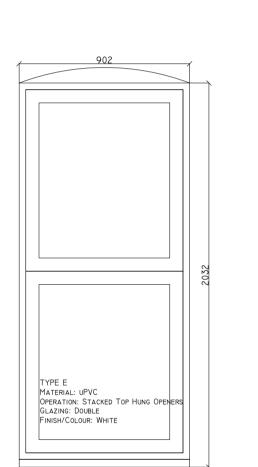

TYPE C
MATERIAL: TIMBER
OPERATION: SLIDING SASH
GLAZING: SINGLE
FINISH/COLOUR: WHI

TYPE D
MATERIAL: UPVC
OPERATION: HUNG CASEMENT
GLAZING: DOUBLE
FINISH/COLOUR: WHITE

TYPE B
MATERIAL: TIMBER
OPERATION: SLIDING SASH
GLAZING: SINGLE
EINISH/COLOUR: WHITE