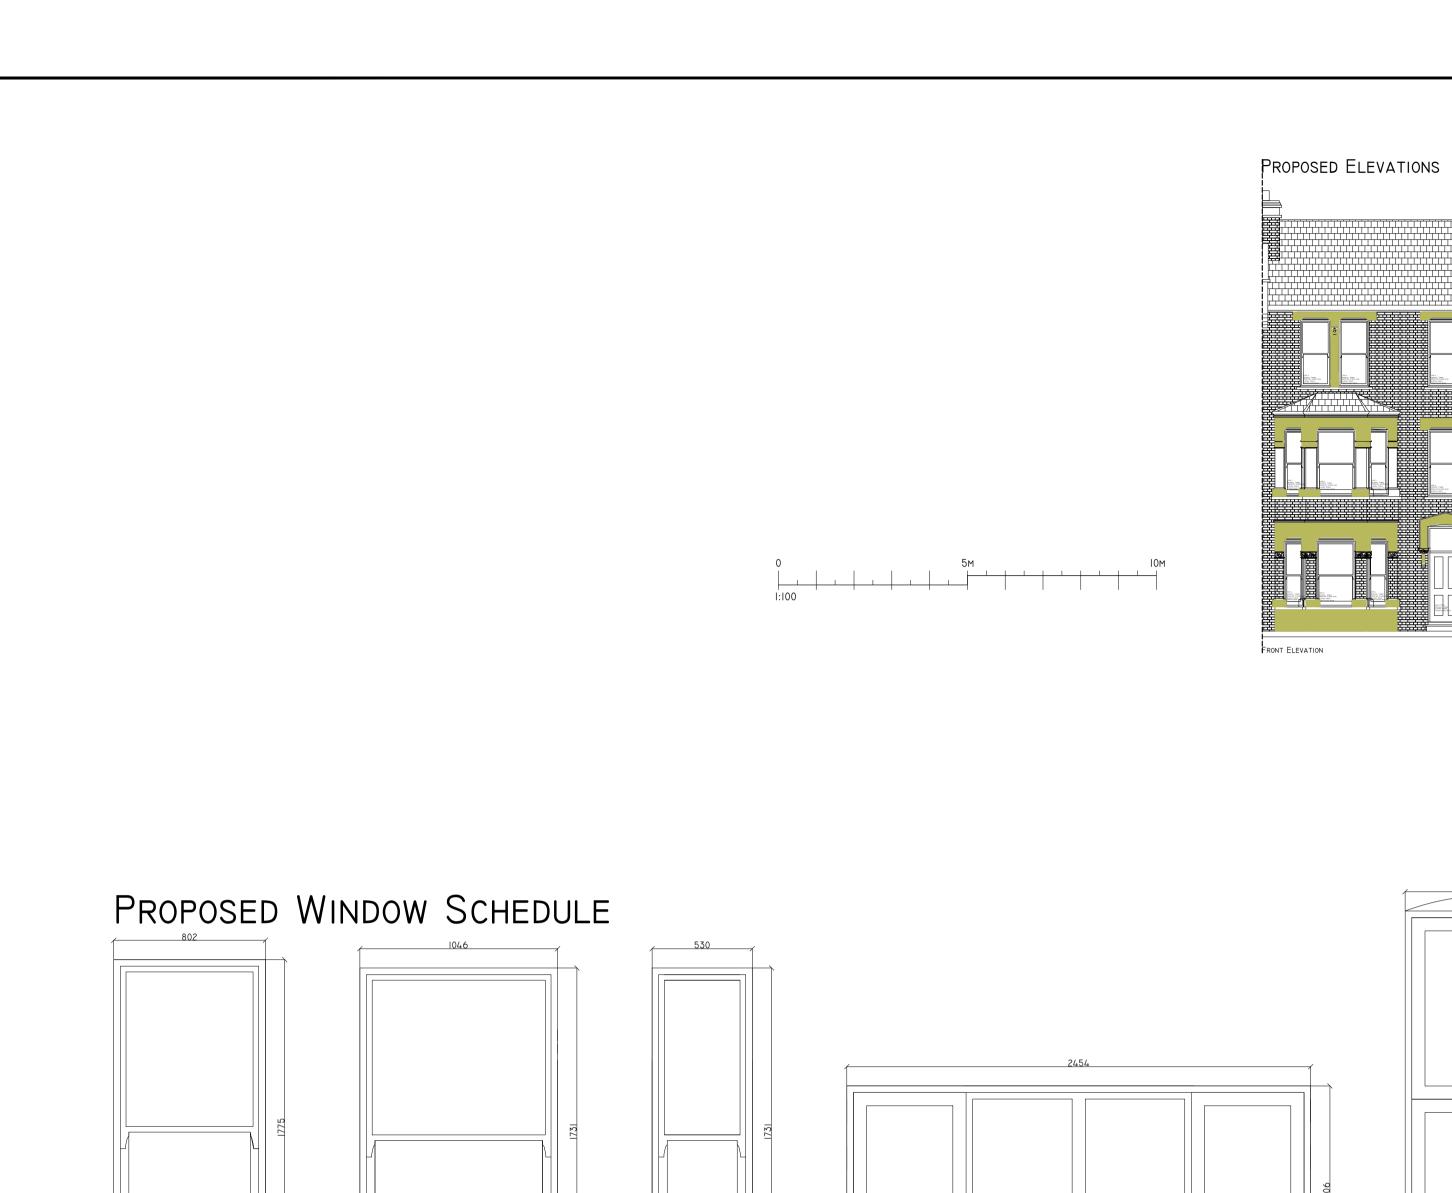

TYPE A
MATERIAL: TIMBER
OPERATION: SLIDING SASH
GLAZING: SINGLE
EINISH/COLOUR: WHITE

| property of JSM and may not be used or reproduced without consent or attribution.  It is the responsibility to review these drawings to ensure compliance with the latest building regulations and guidance documents as well as ensure the detailed measurements are | ADDRESS.  32 GASCONY AVENUE NW6 4NA  PROJECT.  WINDOW RENEWAL | PURPOSE OF ISSUE. |                    |  |
|-----------------------------------------------------------------------------------------------------------------------------------------------------------------------------------------------------------------------------------------------------------------------|---------------------------------------------------------------|-------------------|--------------------|--|
| correct before undertaking works.  No structural, intrusive or                                                                                                                                                                                                        | scale.<br>1:100/20 @ AI                                       | PLANNING  D  JM   | DATE<br>06.03.2023 |  |
| specialist surveys have been undertaken as part of this design.                                                                                                                                                                                                       |                                                               | P02               | REVISION           |  |