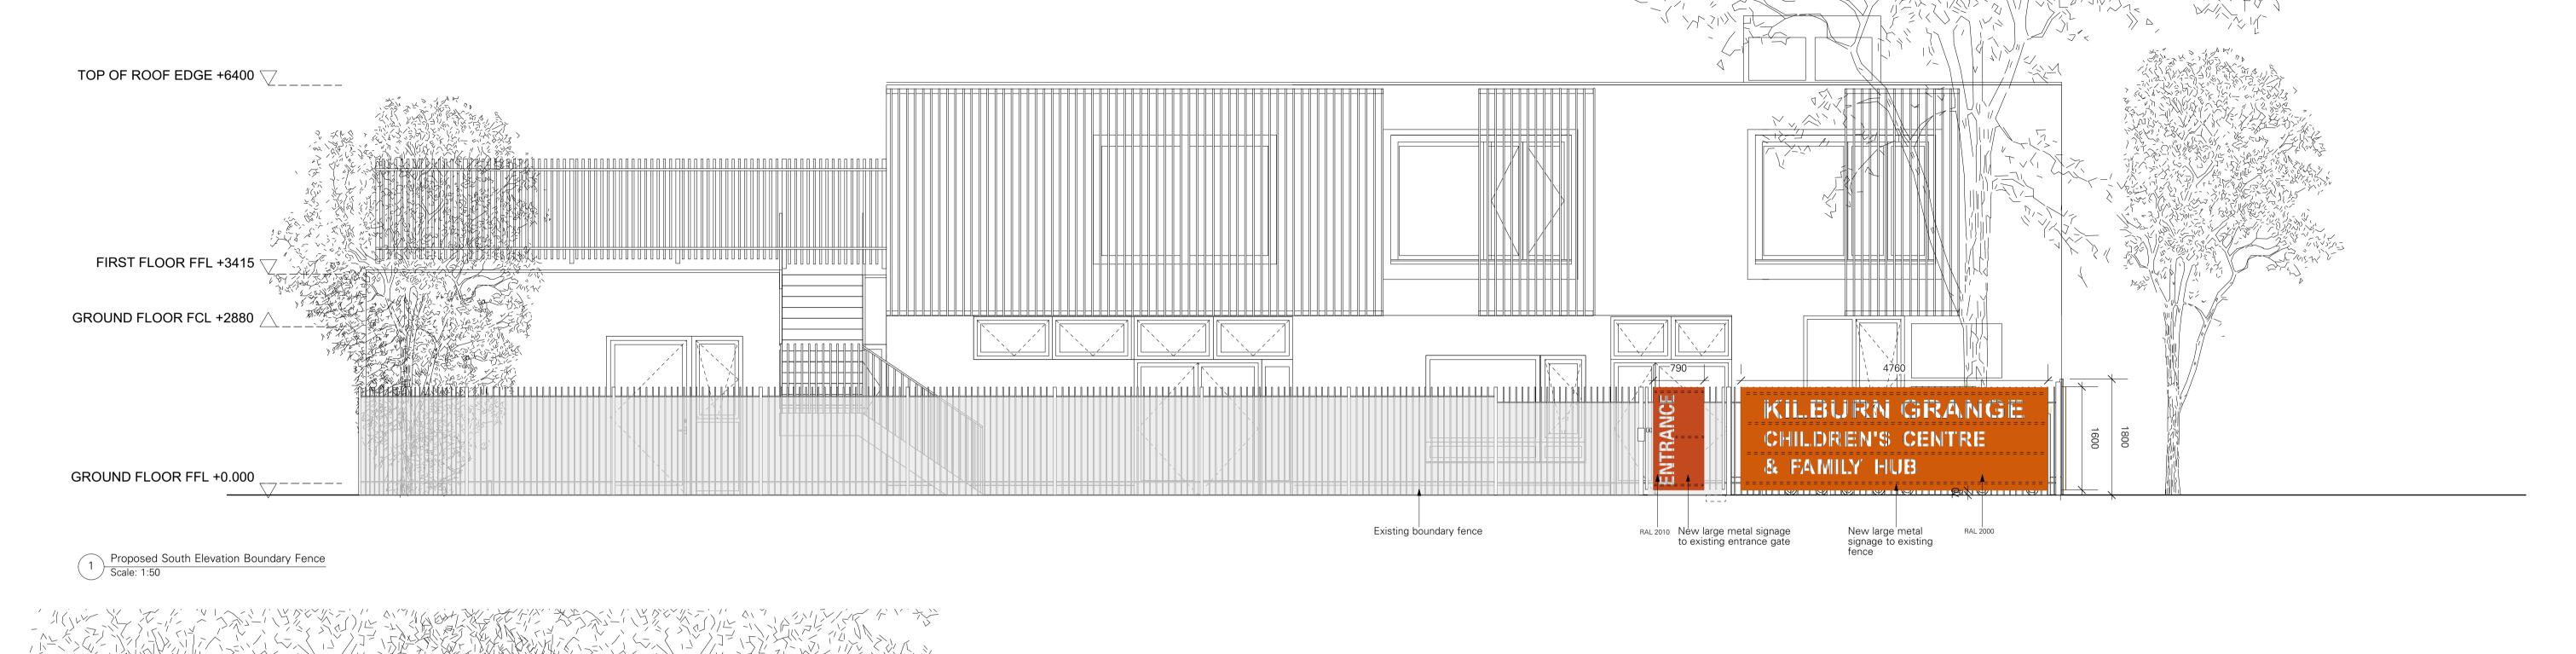

Proposed East Boundary Fence Elevation
Scale: 1:50

New large metal signage to existing gate

| New large metal signage to existing fence

**PLANNING** 

A 28/07/2022 Signage removed
B 02/08/2022 Signage dims added
C 31/03/2023 PLANNING ISSUE (Signage amended)

Client: London Borough of Camden

Job:
Kilburn Grange

Drawing Title:
Proposed South & East Boundary
Fence Elevation

Drawn: LM Checked: SS Approved: LA Date: June 2022

Drawing No.

Adams & Sutherland
architecture landscape urban design