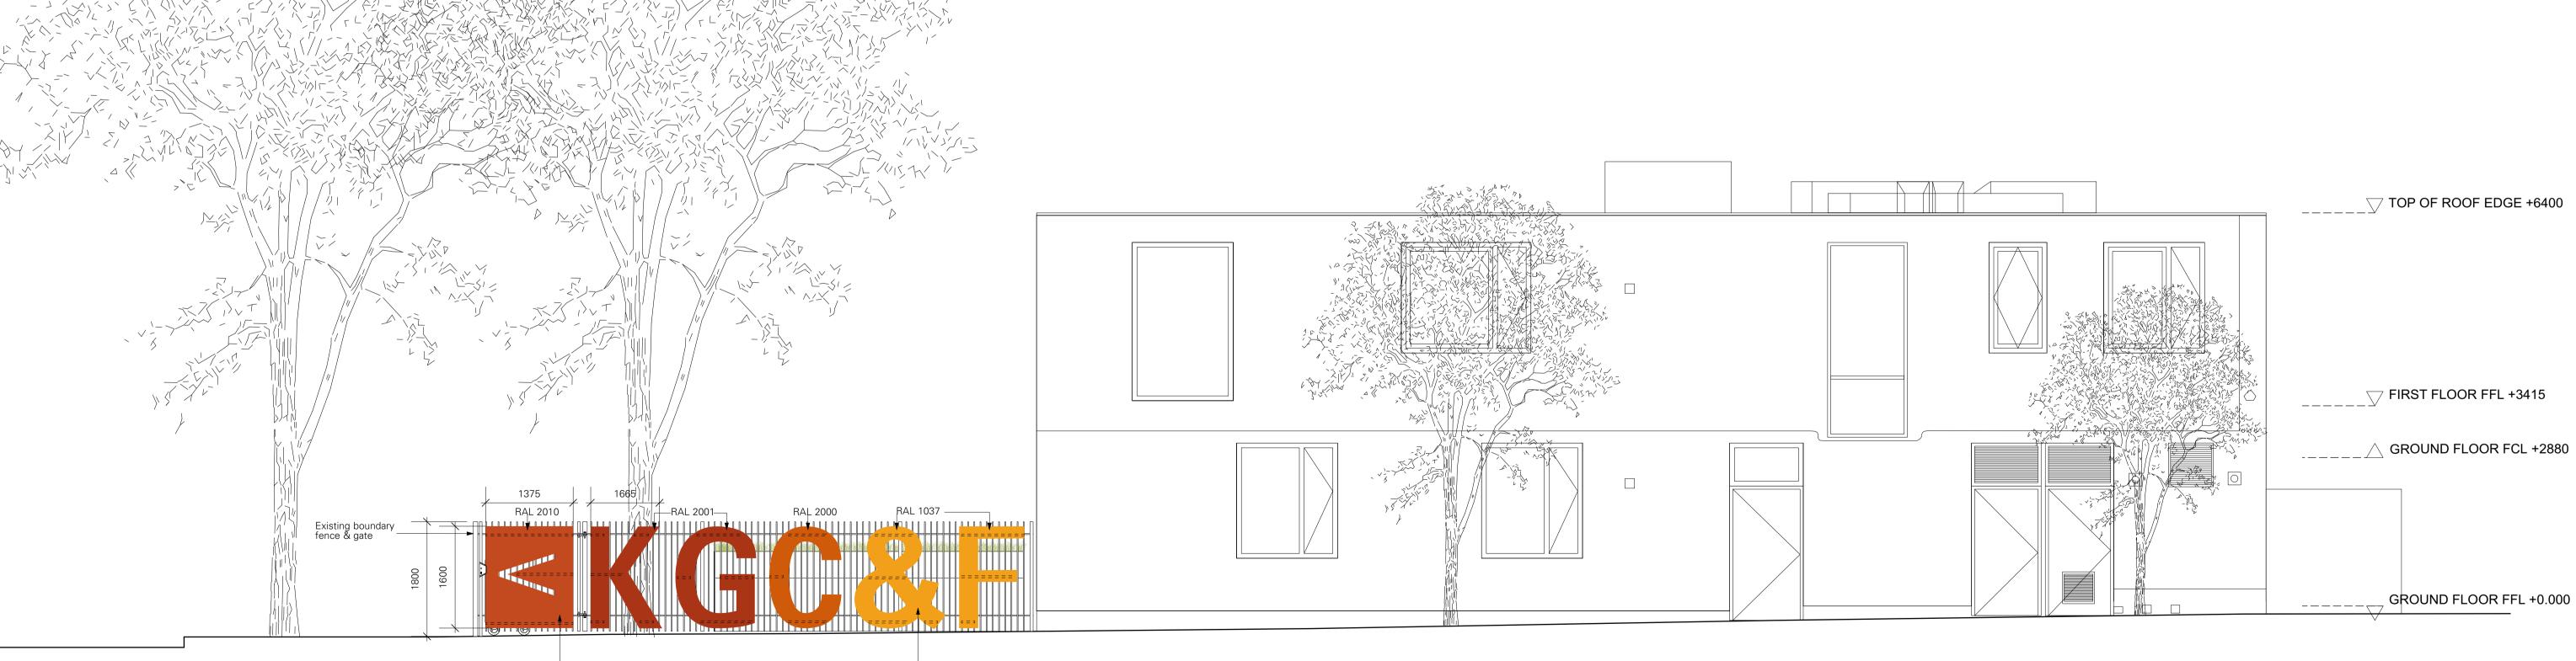

Proposed East Boundary Fence Elevation
Scale: 1:50

New large metal signage to existing gate

| New large metal signage to existing fence

**PLANNING** 

A 28/07/2022 Signage removed
B 02/08/2022 Signage dims added
C 31/03/2023 PLANNING ISSUE (Signage amended)

Client: London Borough of Camden

Job:
Kilburn Grange

Drawing Title:
Proposed South & East Boundary
Fence Elevation

Drawn: LM Checked: SS Approved: LA Date: June 2022

Drawing No.

Adams & Sutherland
architecture landscape urban design