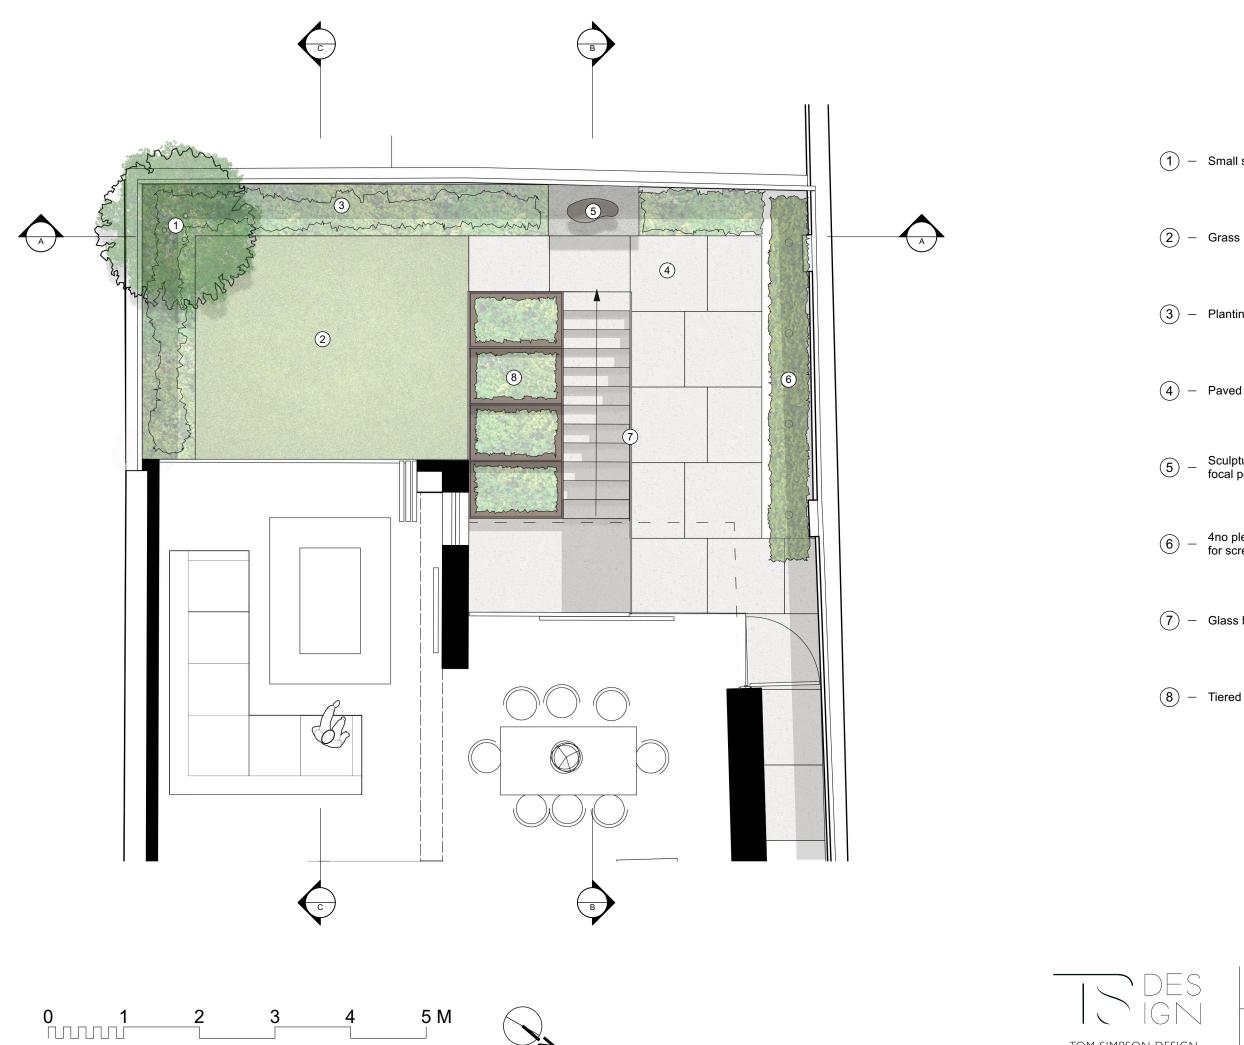

## Planning

01/03/23

(1) – Small specimen tree

- (3) Planting bed
- (4) Paved terrace
  - Sculpture on low plinth to create focal point
  - 4no pleached hornbeam trees for screening \_
- (7) Glass balustrade
- (8) Tiered planters into lightwell

| S          |  |
|------------|--|
| $\searrow$ |  |
| SΝ         |  |

| Project:          | DWG No:      | 3.01       |
|-------------------|--------------|------------|
| Lyndhurst Terrace | Scale at A3: | 1:50 at A3 |
| Back Garden Plan  | Date:        | 01/03/23   |