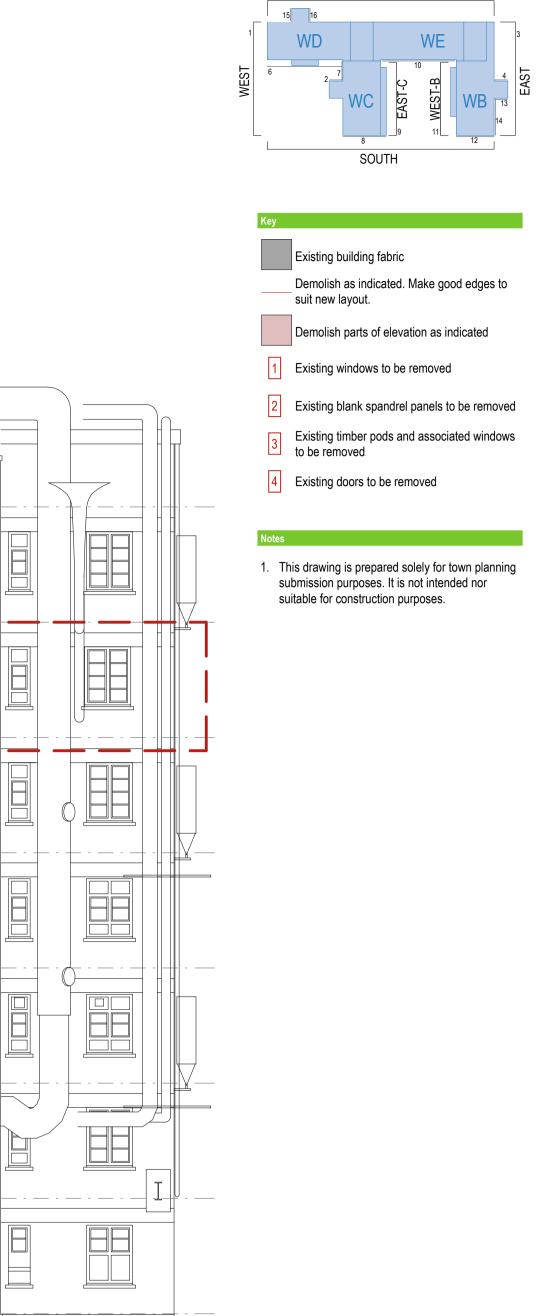

**Guilford Street** NORTH

South Elevation 8

South Elevation 10

3154

Existing pods to be removed and renewed using Valcan Ceramapanel system

South Elevation 12

South Elevation 13

sonnemanntoon

**Project Title** GOSH Clinical Research Facility

Drawing Title
DEMOLITION ELEVATIONS
Planning - South 8, 10, 12 & 13 Scale 1: 50 @A1 1: 100 @A3 APPROVAL A02 Drawing number 2136-ST-XX-XX-DR-A-3154