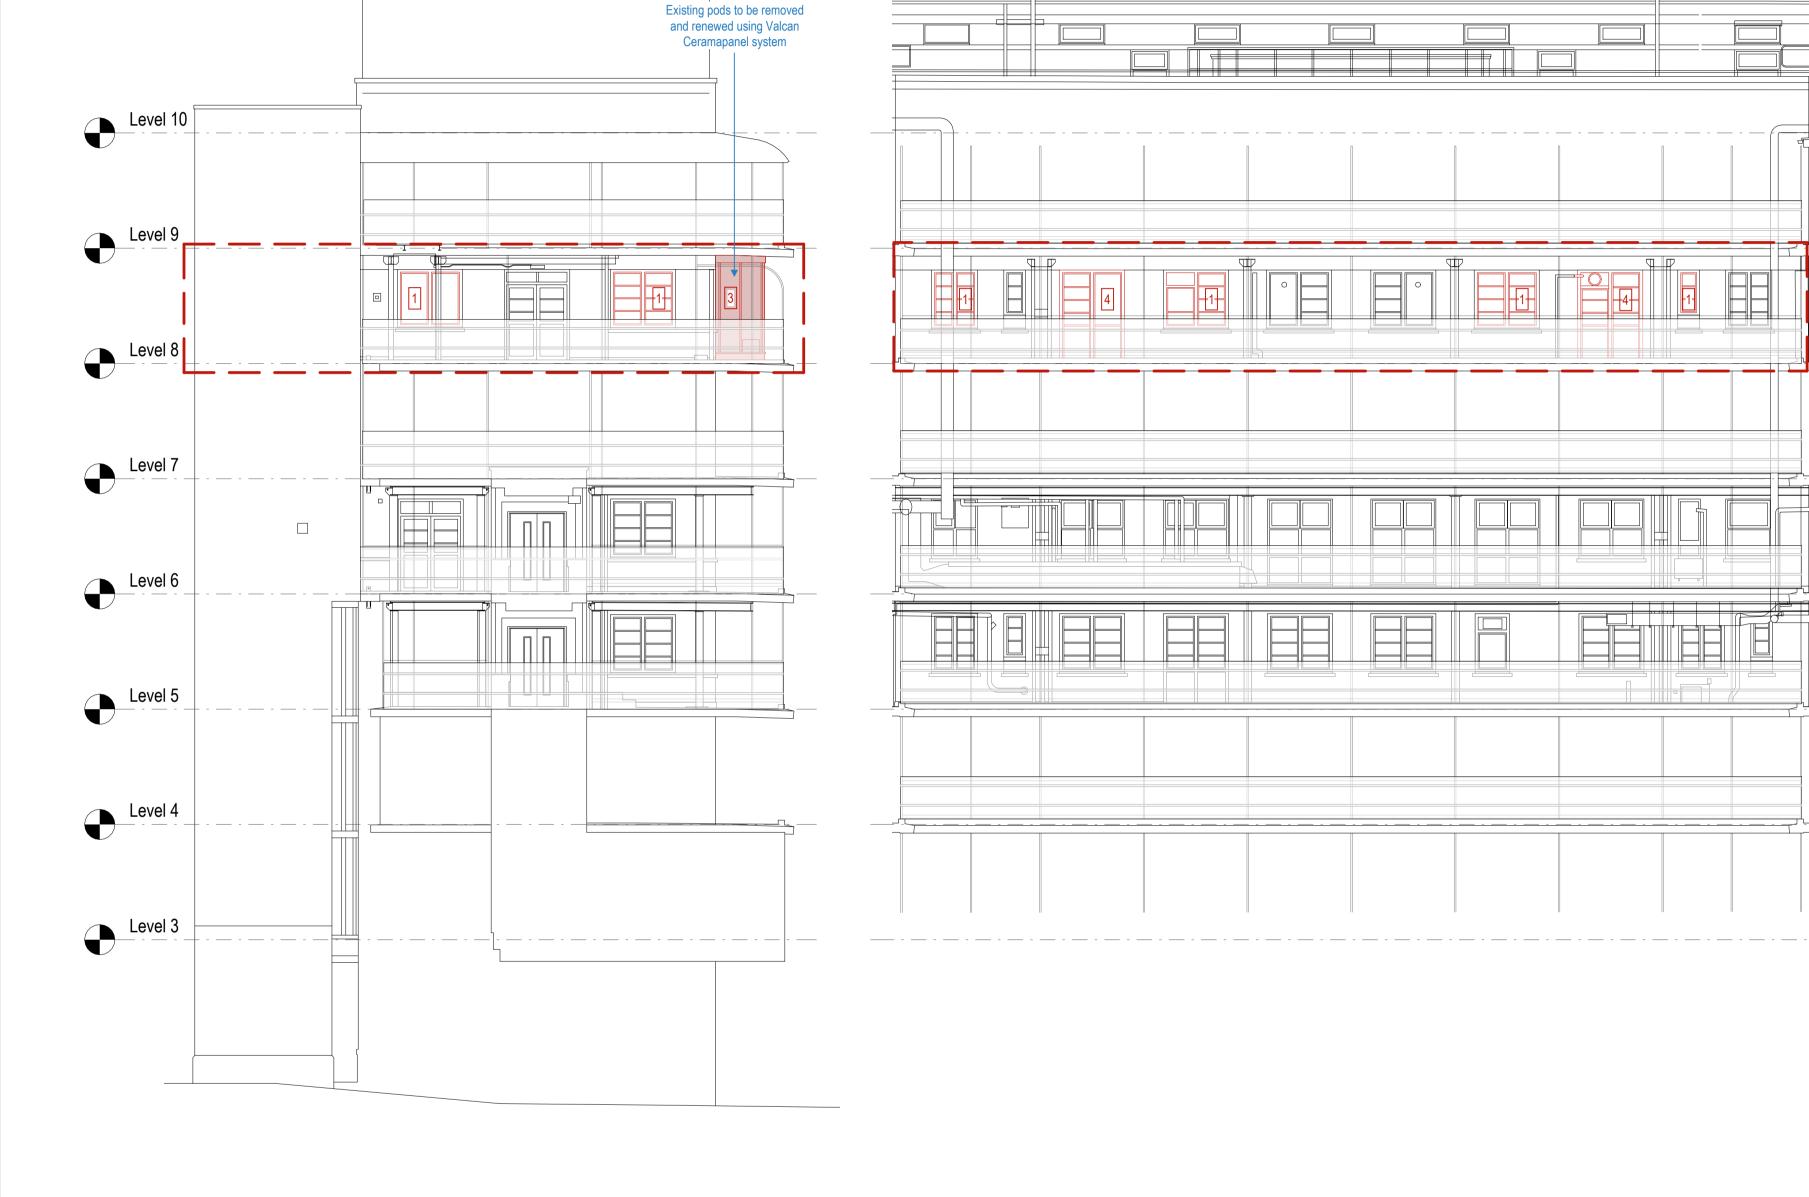

**Guilford Street** NORTH

South Elevation 8

South Elevation 10

3154

Existing pods to be removed and renewed using Valcan Ceramapanel system

South Elevation 12

South Elevation 13

sonnemanntoon

**Project Title** GOSH Clinical Research Facility

Drawing Title
DEMOLITION ELEVATIONS
Planning - South 8, 10, 12 & 13 Scale 1: 50 @A1 1: 100 @A3 APPROVAL A02 Drawing number 2136-ST-XX-XX-DR-A-3154