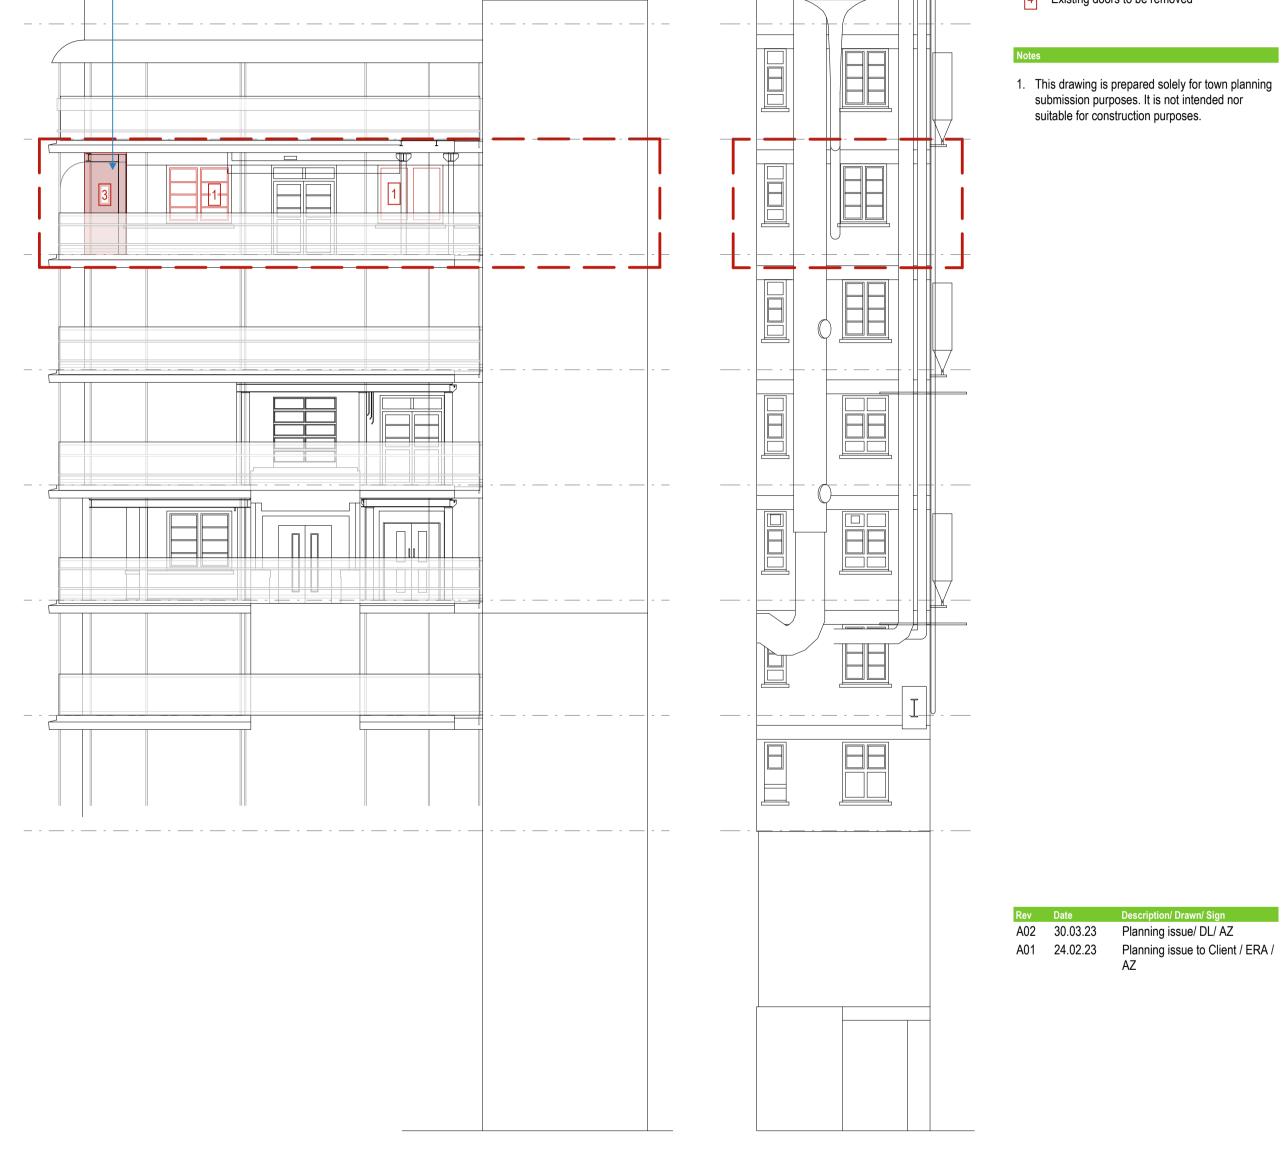

**Guilford Street** NORTH

South Elevation 8

South Elevation 10

3154

Existing pods to be removed and renewed using Valcan Ceramapanel system

South Elevation 12

South Elevation 13

sonnemanntoon

**Project Title** GOSH Clinical Research Facility

Drawing Title
DEMOLITION ELEVATIONS
Planning - South 8, 10, 12 & 13 Scale 1: 50 @A1 1: 100 @A3 APPROVAL A02 Drawing number 2136-ST-XX-XX-DR-A-3154