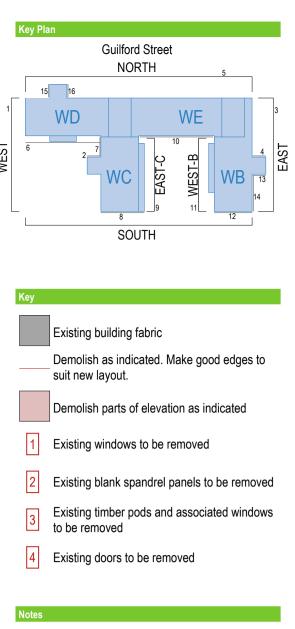

Project Title GOSH Clinical Research Facility

| Drawing Title<br>DEMOLITION ELEVATIONS<br>Planning - East 9 & West 11 |                    |              |  |  |
|-----------------------------------------------------------------------|--------------------|--------------|--|--|
| <b>Scale</b><br>1: 100 @A1<br>1: 200 @A3                              | Status<br>APPROVAL | Revision A02 |  |  |
| Drawing number<br>2136-ST-XX-XX-DR-A-3153                             |                    |              |  |  |