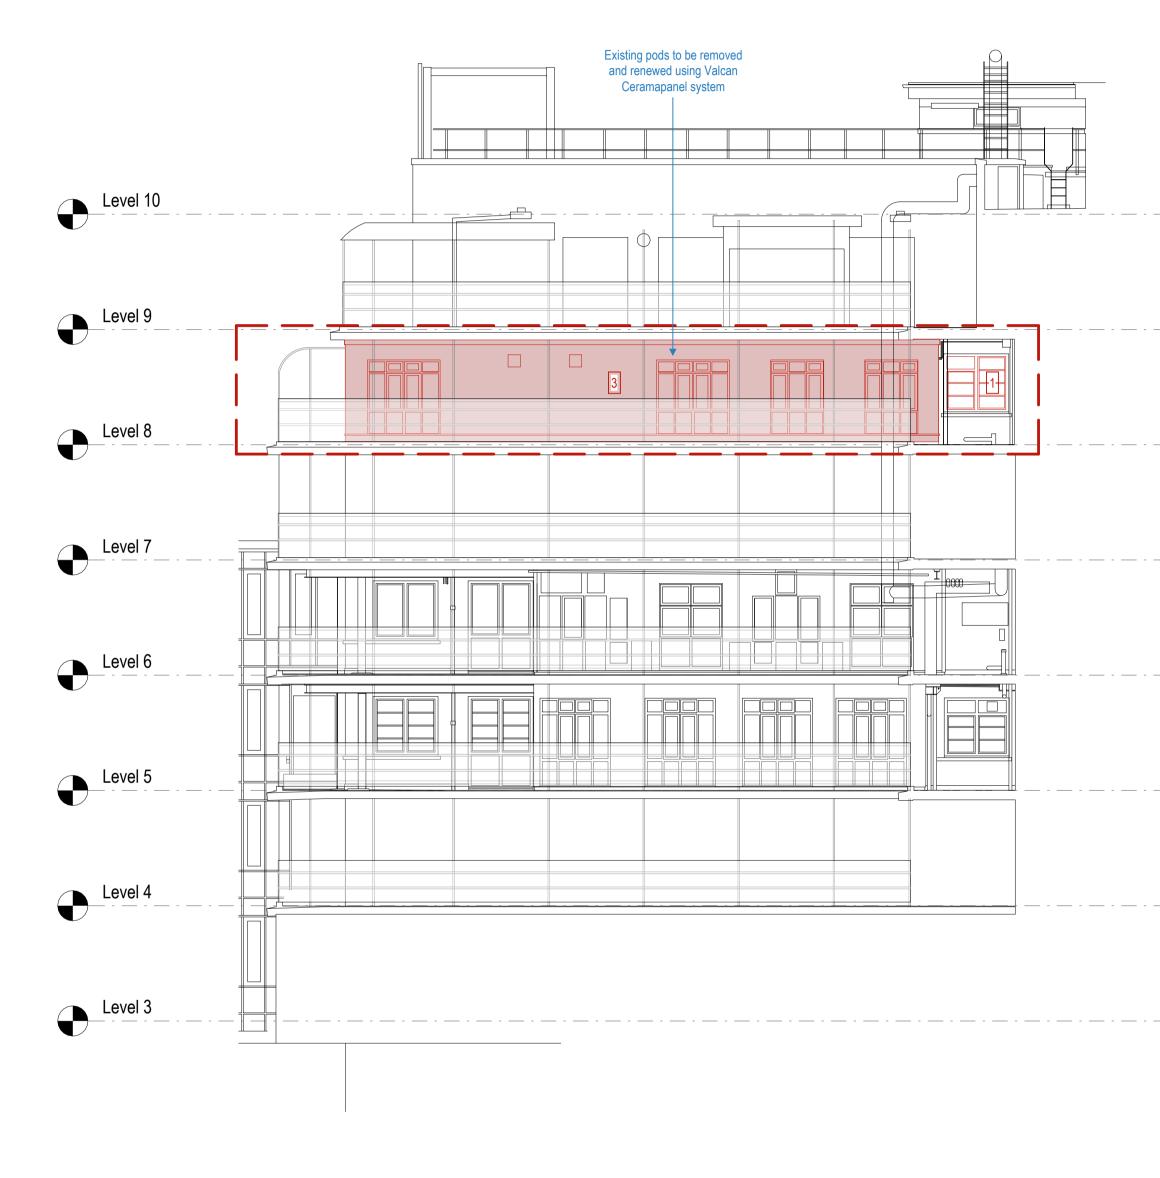

Project Title GOSH Clinical Research Facility

| Drawing Title<br>DEMOLITION ELEVATIONS<br>Planning - East 9 & West 11 |                    |              |  |  |
|-----------------------------------------------------------------------|--------------------|--------------|--|--|
| <b>Scale</b><br>1: 100 @A1<br>1: 200 @A3                              | Status<br>APPROVAL | Revision A02 |  |  |
| Drawing number<br>2136-ST-XX-XX-DR-A-3153                             |                    |              |  |  |