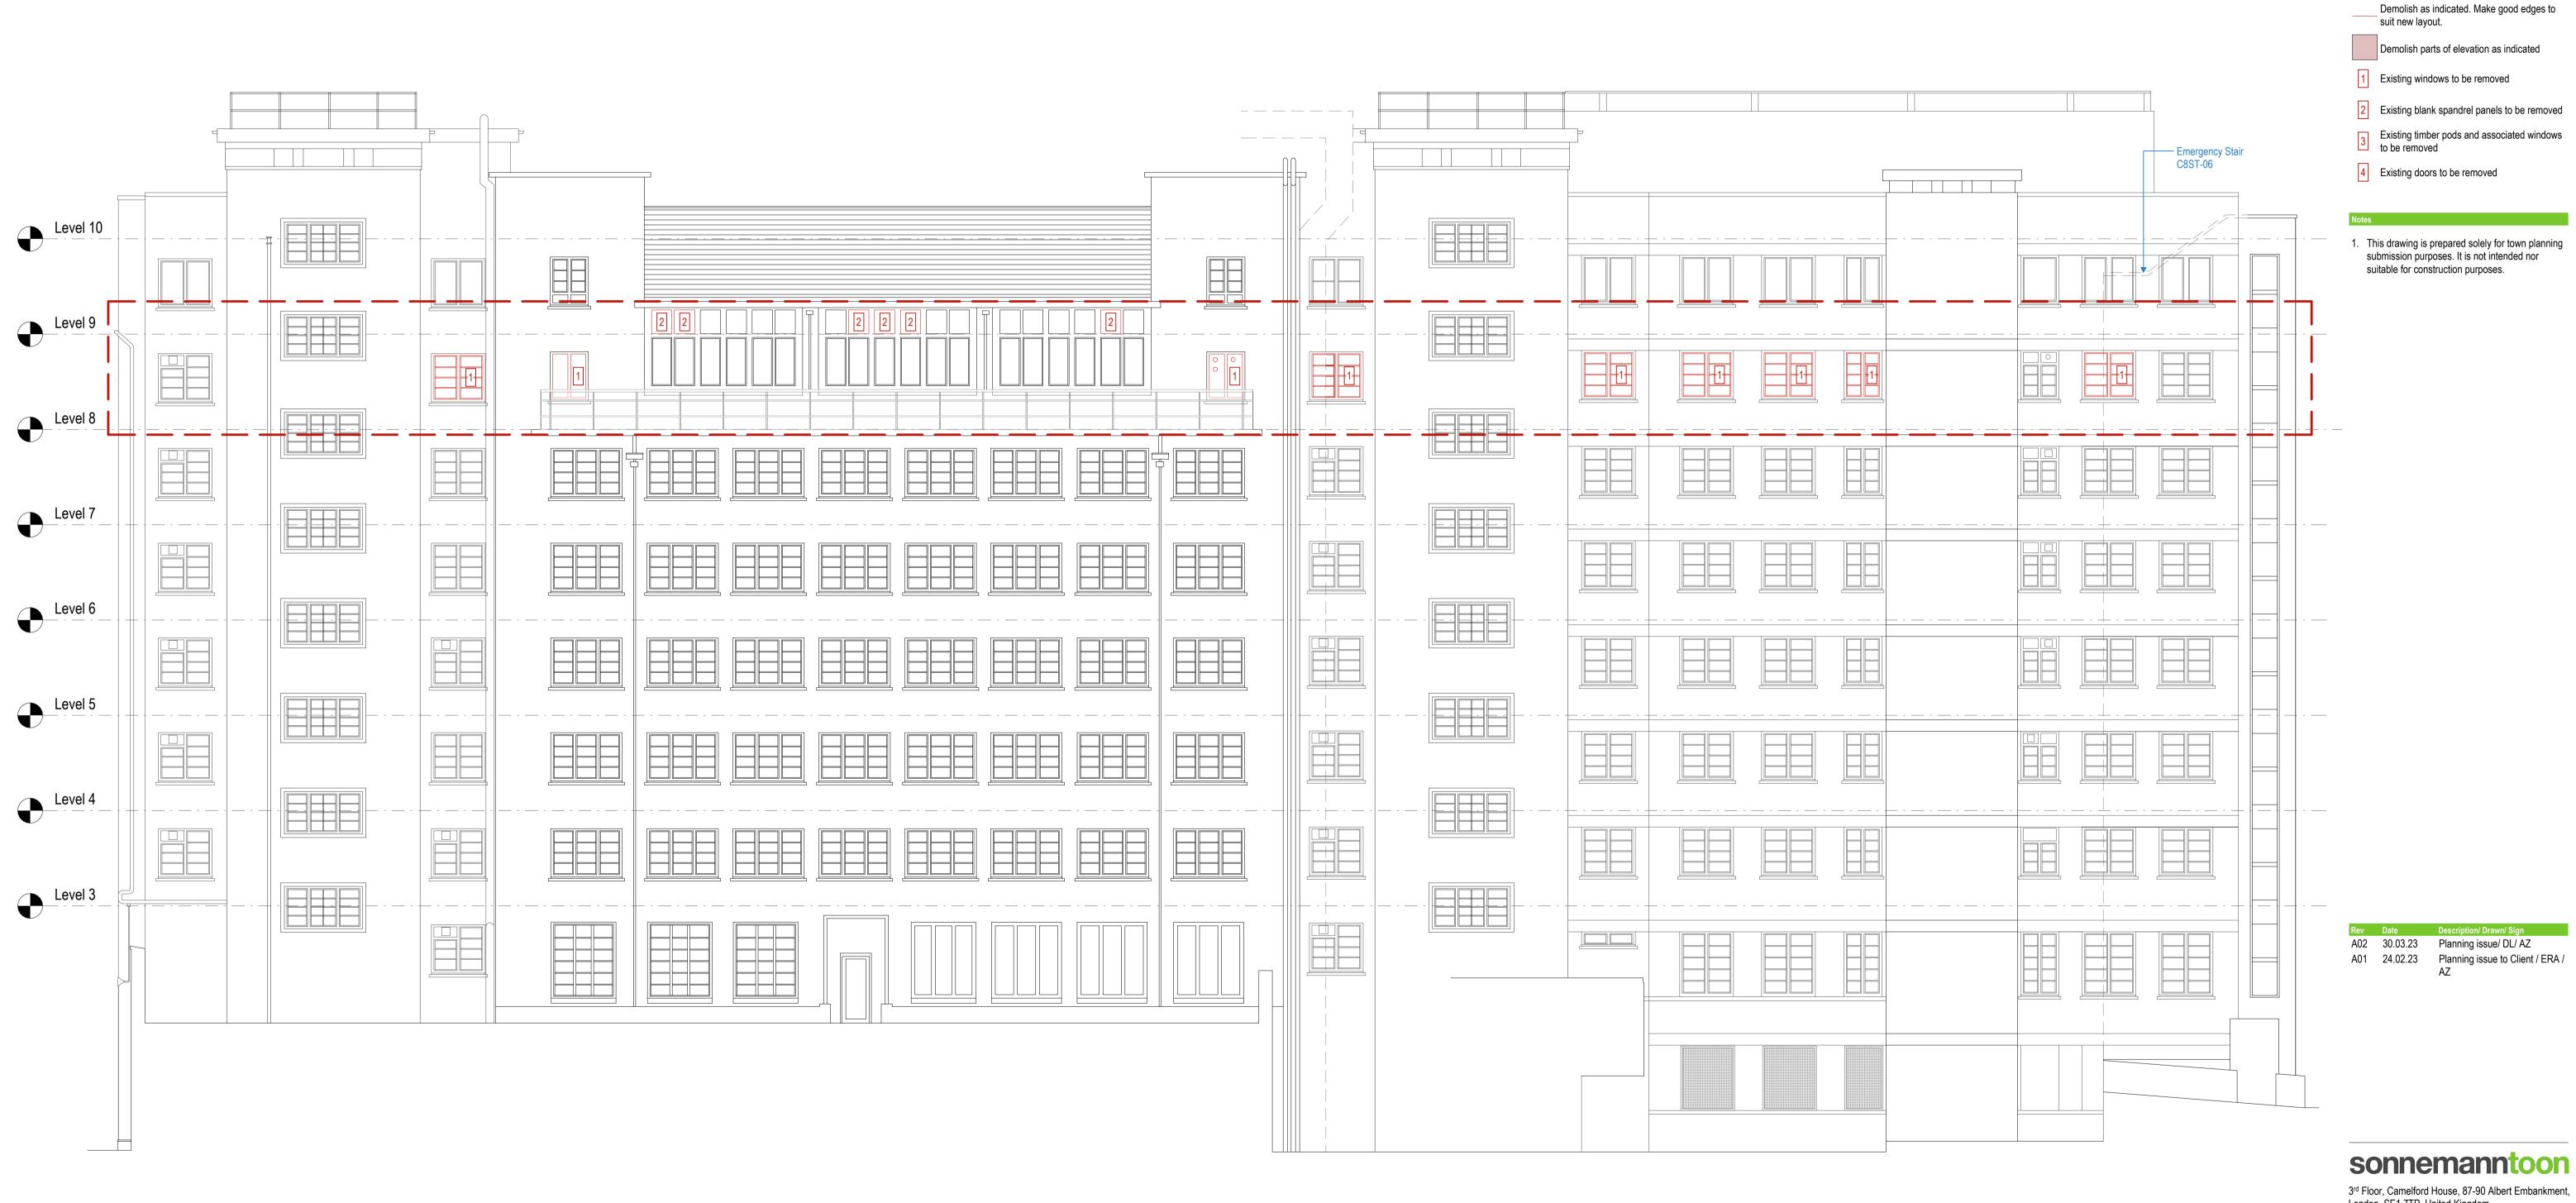

North Elevation 5 3151

Existing building fabric

**Guilford Street** 

3<sup>rd</sup> Floor, Camelford House, 87-90 Albert Embankment, London, SE1 7TP, United Kingdom +44 (0)20 7580 8881 www.st-arch.co.uk

Drawing not intended to be scaled. If scaling from the drawing is required, be aware of reprographic discrepancies and tolerances, critical dimensions to be checked. Architect to be informed of all discrepancies in dimensions. Contractor to check all dimensions on site. © Drawing protected by copyright

**Project Title** GOSH Clinical Research Facility

Drawing Title
DEMOLITION ELEVATIONS Planning - North Elevation 5

**Scale** 1: 50 @A1 1: 100 @A3 APPROVAL A02

Drawing number 2136-ST-XX-XX-DR-A-3151