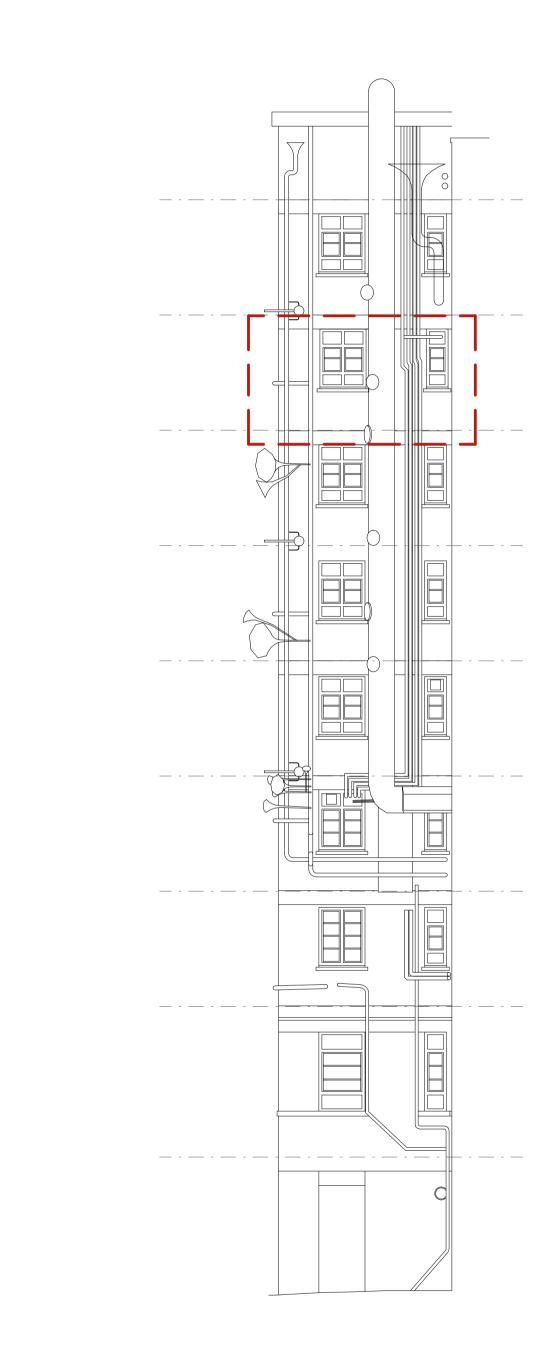

West Elevation 15

East Elevation 16

North Elevation 4

- Base drawings Greenhatch Group: Rowan House, Dullield Road, Little Eaton, Derby, DE21 5DR. Drawing *Existing Part Elevations,* Revision 0.
  Original Survey carried out with an accuracy commensurate with a 1:100 scale drawing.
  This drawing is prepared solely for town planning submission purposes. It is not intended nor suitable for construction purposes.

Project Title GOSH Clinical Research Facility

Drawing Title EXISTING ELEVATIONS Planning- West 15, East 16, North 4&2 **Scale** 1: 50 @A1 1: 100 @A3 Status Revision APPROVAL A02 Drawing number 2136-ST-XX-XX-DR-A-3056