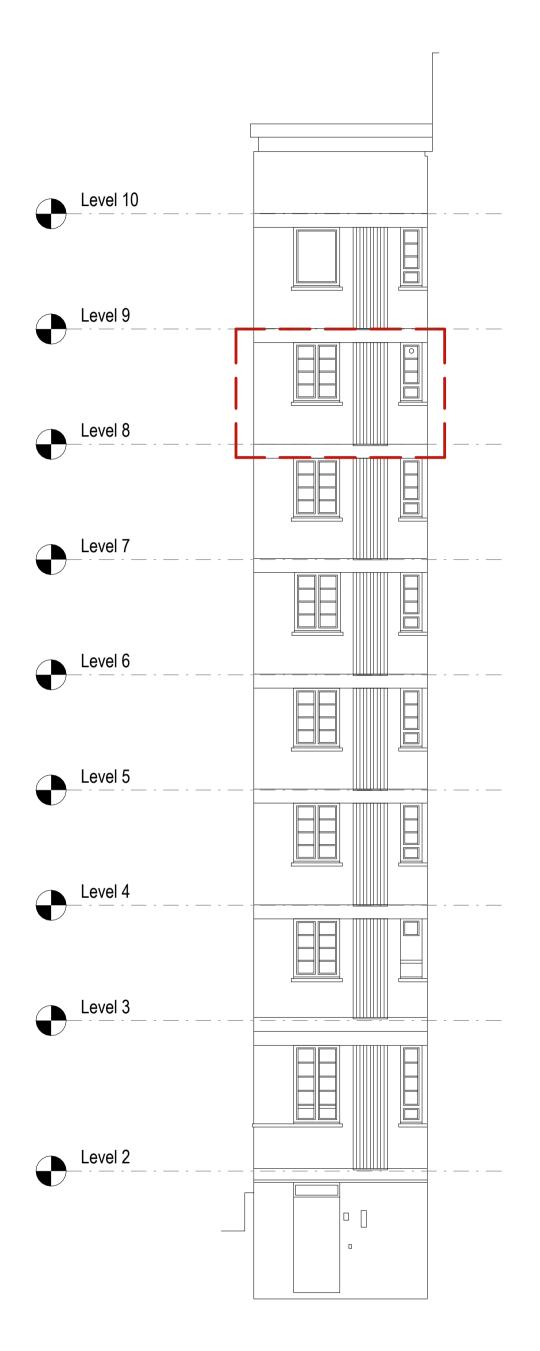

West Elevation 15

East Elevation 16

North Elevation 4

- Base drawings Greenhatch Group: Rowan House, Dullield Road, Little Eaton, Derby, DE21 5DR. Drawing *Existing Part Elevations,* Revision 0.
  Original Survey carried out with an accuracy commensurate with a 1:100 scale drawing.
  This drawing is prepared solely for town planning submission purposes. It is not intended nor suitable for construction purposes.

Project Title GOSH Clinical Research Facility

Drawing Title EXISTING ELEVATIONS Planning- West 15, East 16, North 4&2 **Scale** 1: 50 @A1 1: 100 @A3 Status Revision APPROVAL A02 Drawing number 2136-ST-XX-XX-DR-A-3056