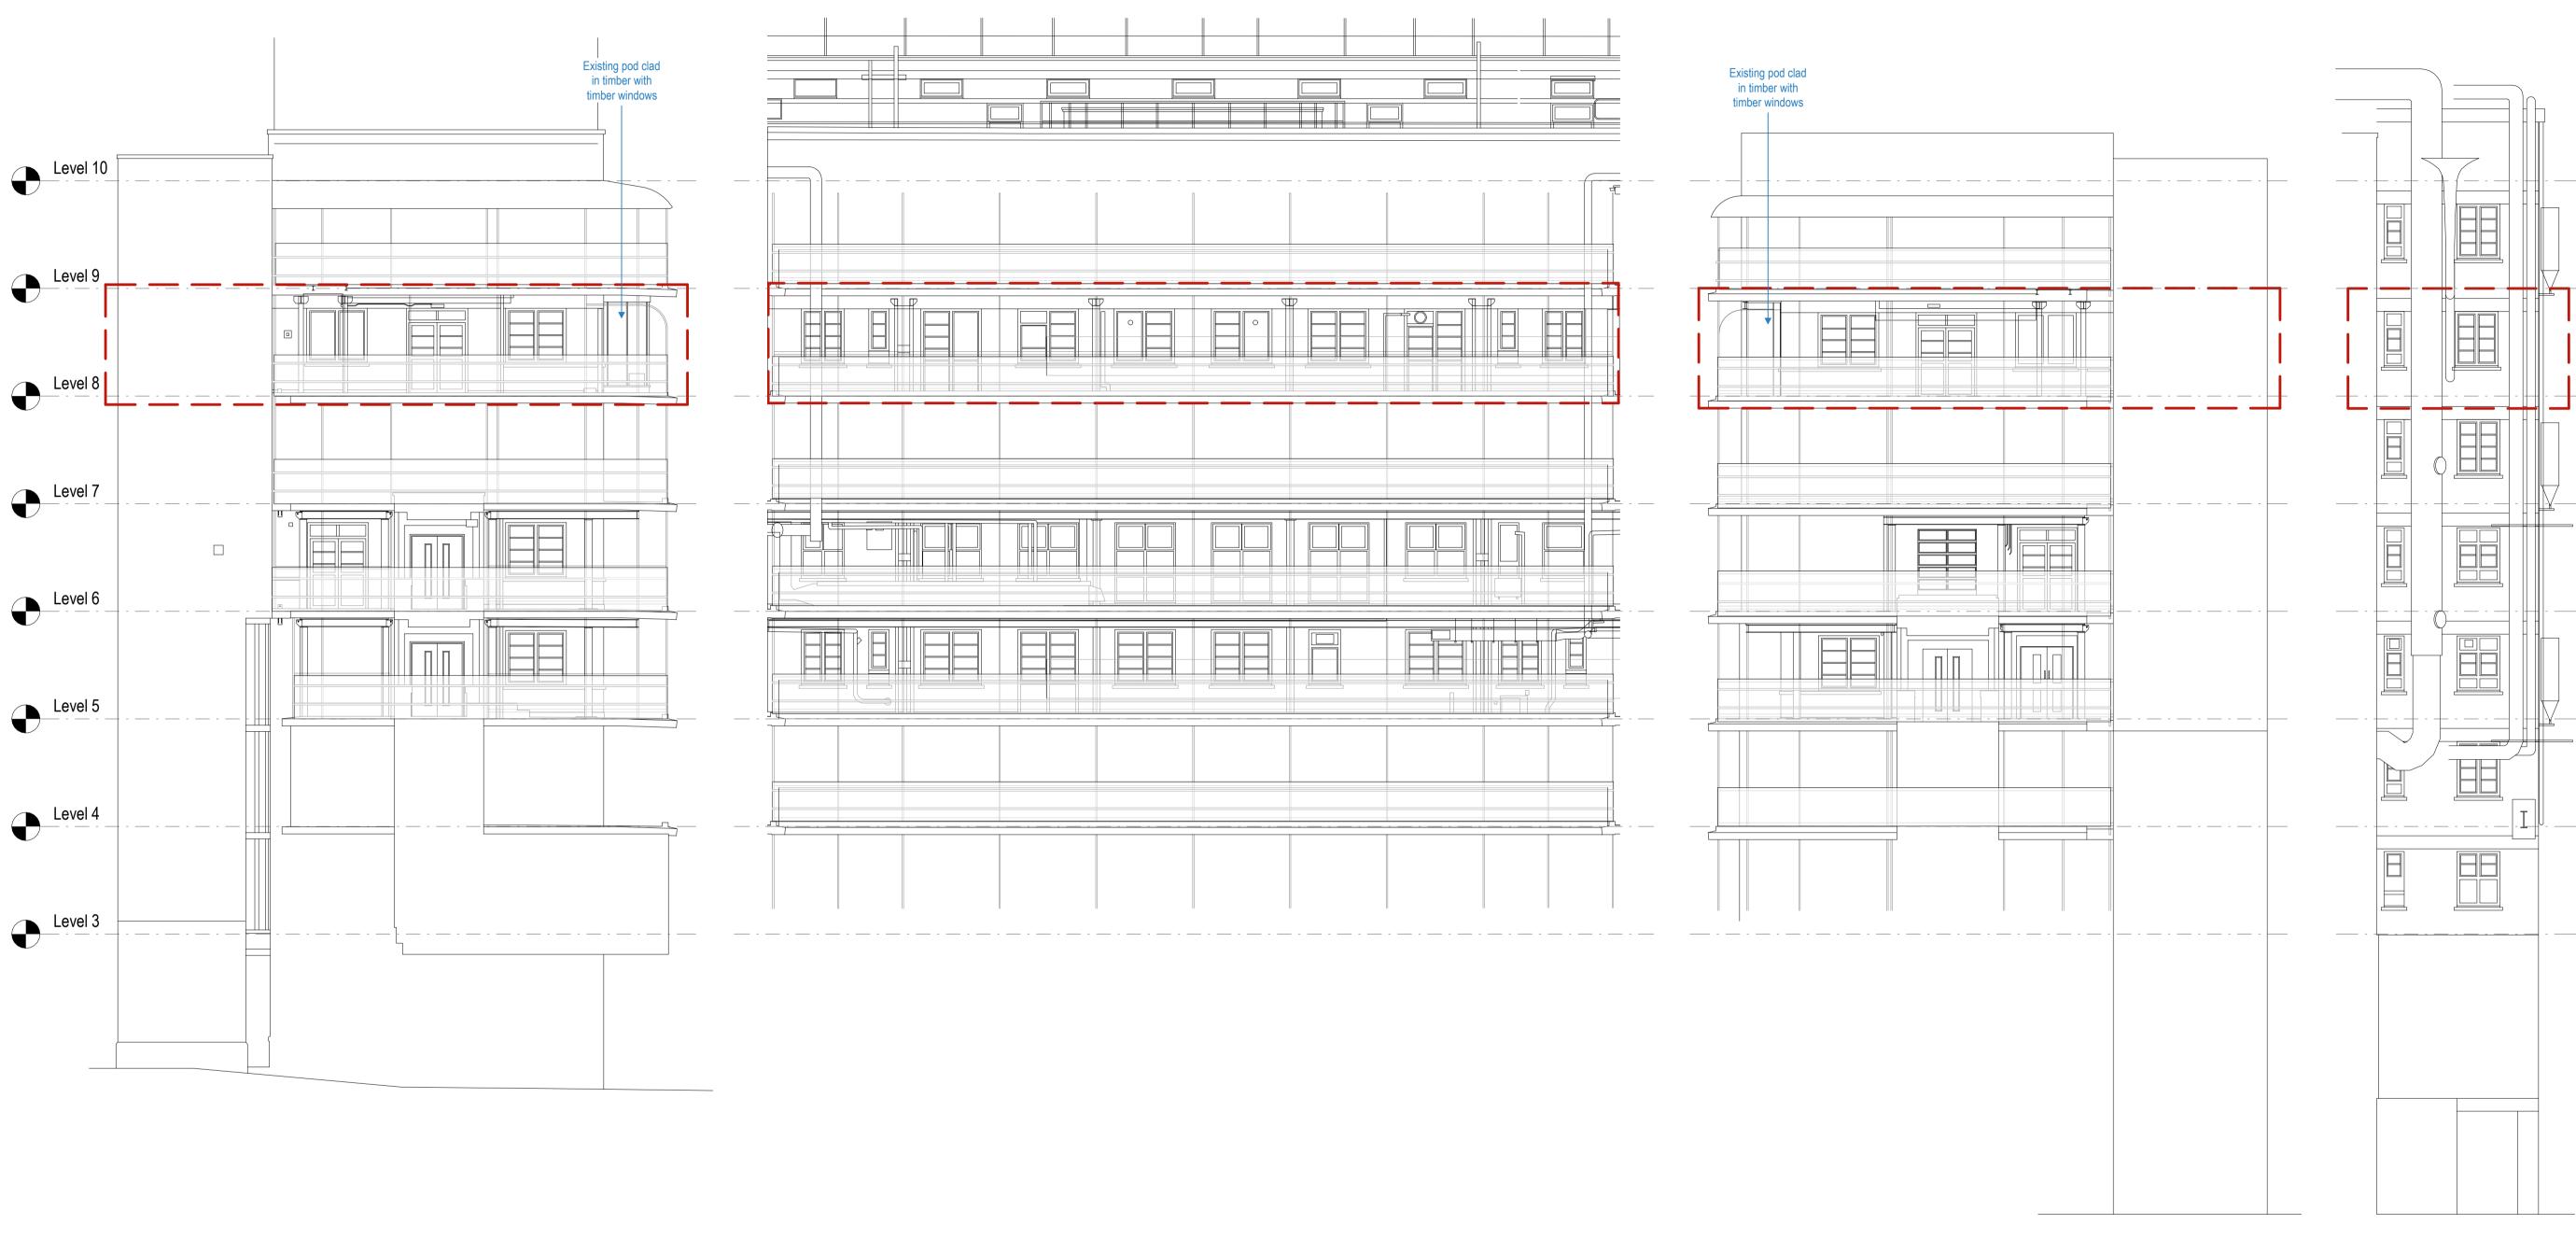

Existing building fabric

Base drawings - Greenhatch Group: Rowan House, Dullield Road, Little Eaton, Derby, DE21 5DR. Drawing Existing Part Elevations, Revision 0.
 Original Survey carried out with an accuracy commensurate with a 1:100 scale drawing.
 This drawing is prepared solely for town planning submission purposes. It is not intended nor suitable for construction purposes.

RevDateDescription/ Drawn/ SignA0230.03.23Planning issue/ DL/ AZA0124.02.23Planning issue to Client / ERA / AZ

South Elevation 8

3 South Elevation 10 1: 100

South Elevation 12

**Project Title** GOSH Clinical Research Facility

Drawing Title
EXISTING ELEVATIONS
Planning - South 8, 10, 12 & 13 **Scale** 1: 50 @A1 1: 100 @A3 APPROVAL A02 Drawing number 2136-ST-XX-XX-DR-A-3054