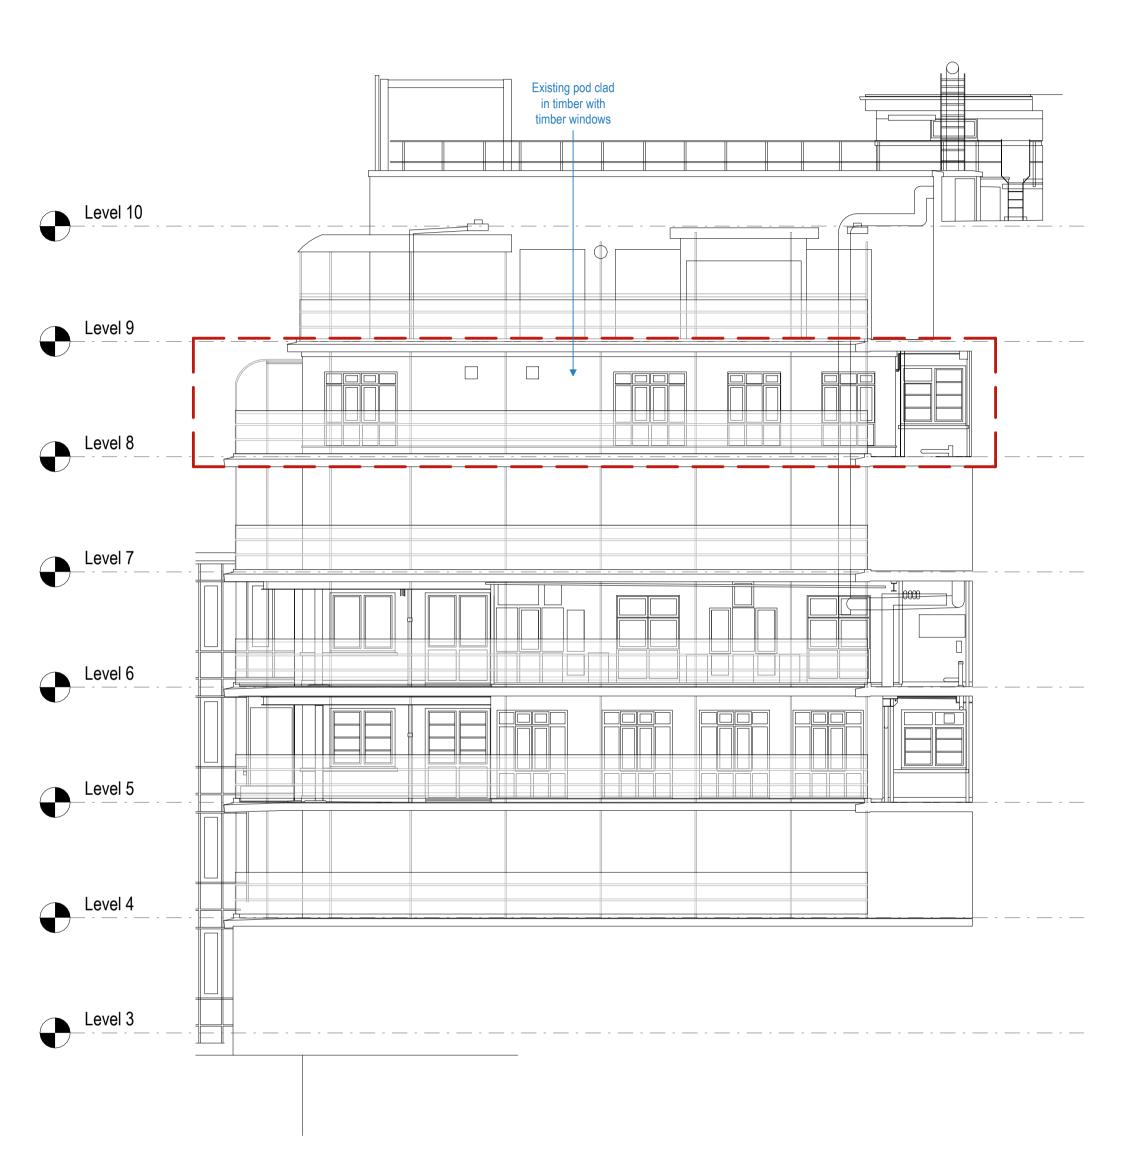

**Project Title** GOSH Clinical Research Facility

Drawing Title
EXISTING ELEVATIONS Planning - East 9 & West 11

Scale 1: 100 @A1 1: 200 @A3 APPROVAL A02

Drawing number 2136-ST-XX-XX-DR-A-3053