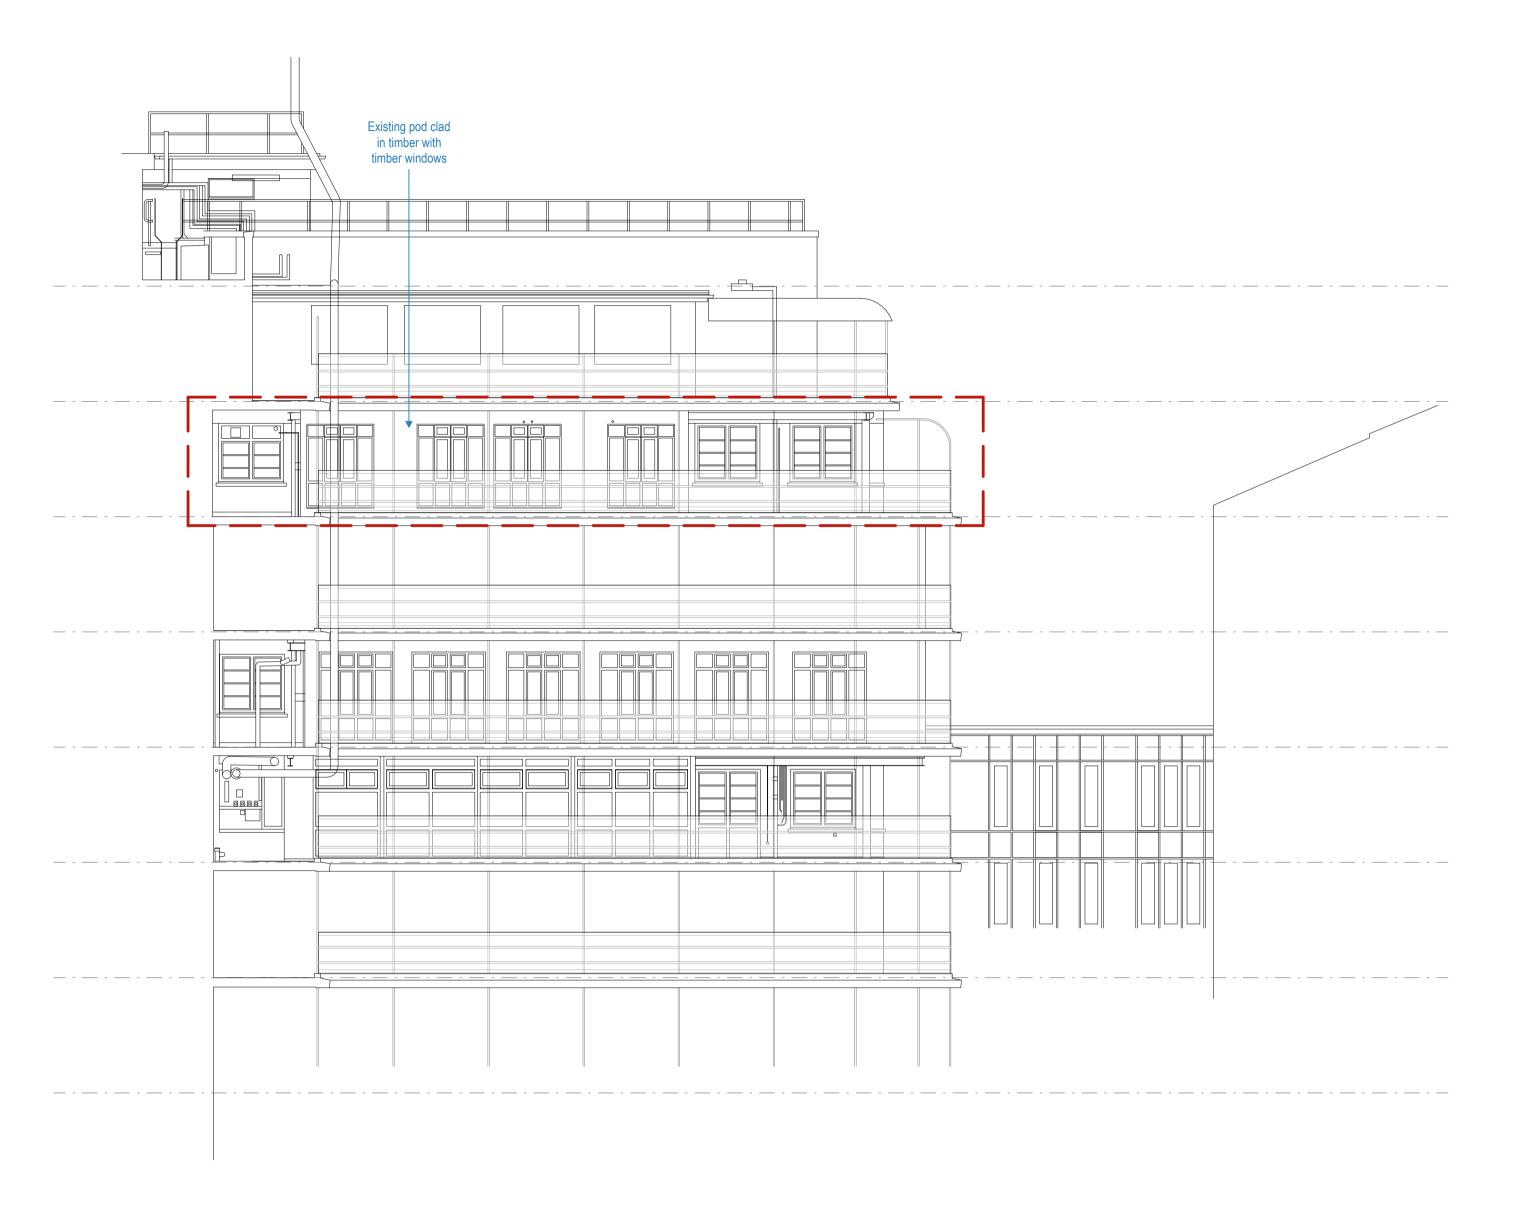

West Internal Elevation 11

Existing building fabric

Base drawings - Greenhatch Group: Rowan House, Dullield Road, Little Eaton, Derby, DE21 5DR. Drawing Existing Part Elevations, Revision 0.
 Original Survey carried out with an accuracy commensurate with a 1:100 scale drawing.
 This drawing is prepared solely for town planning submission purposes. It is not intended nor suitable for construction purposes.

**Project Title** GOSH Clinical Research Facility

Drawing Title
EXISTING ELEVATIONS Planning - East 9 & West 11

Scale 1: 100 @A1 1: 200 @A3 APPROVAL A02

Drawing number 2136-ST-XX-XX-DR-A-3053