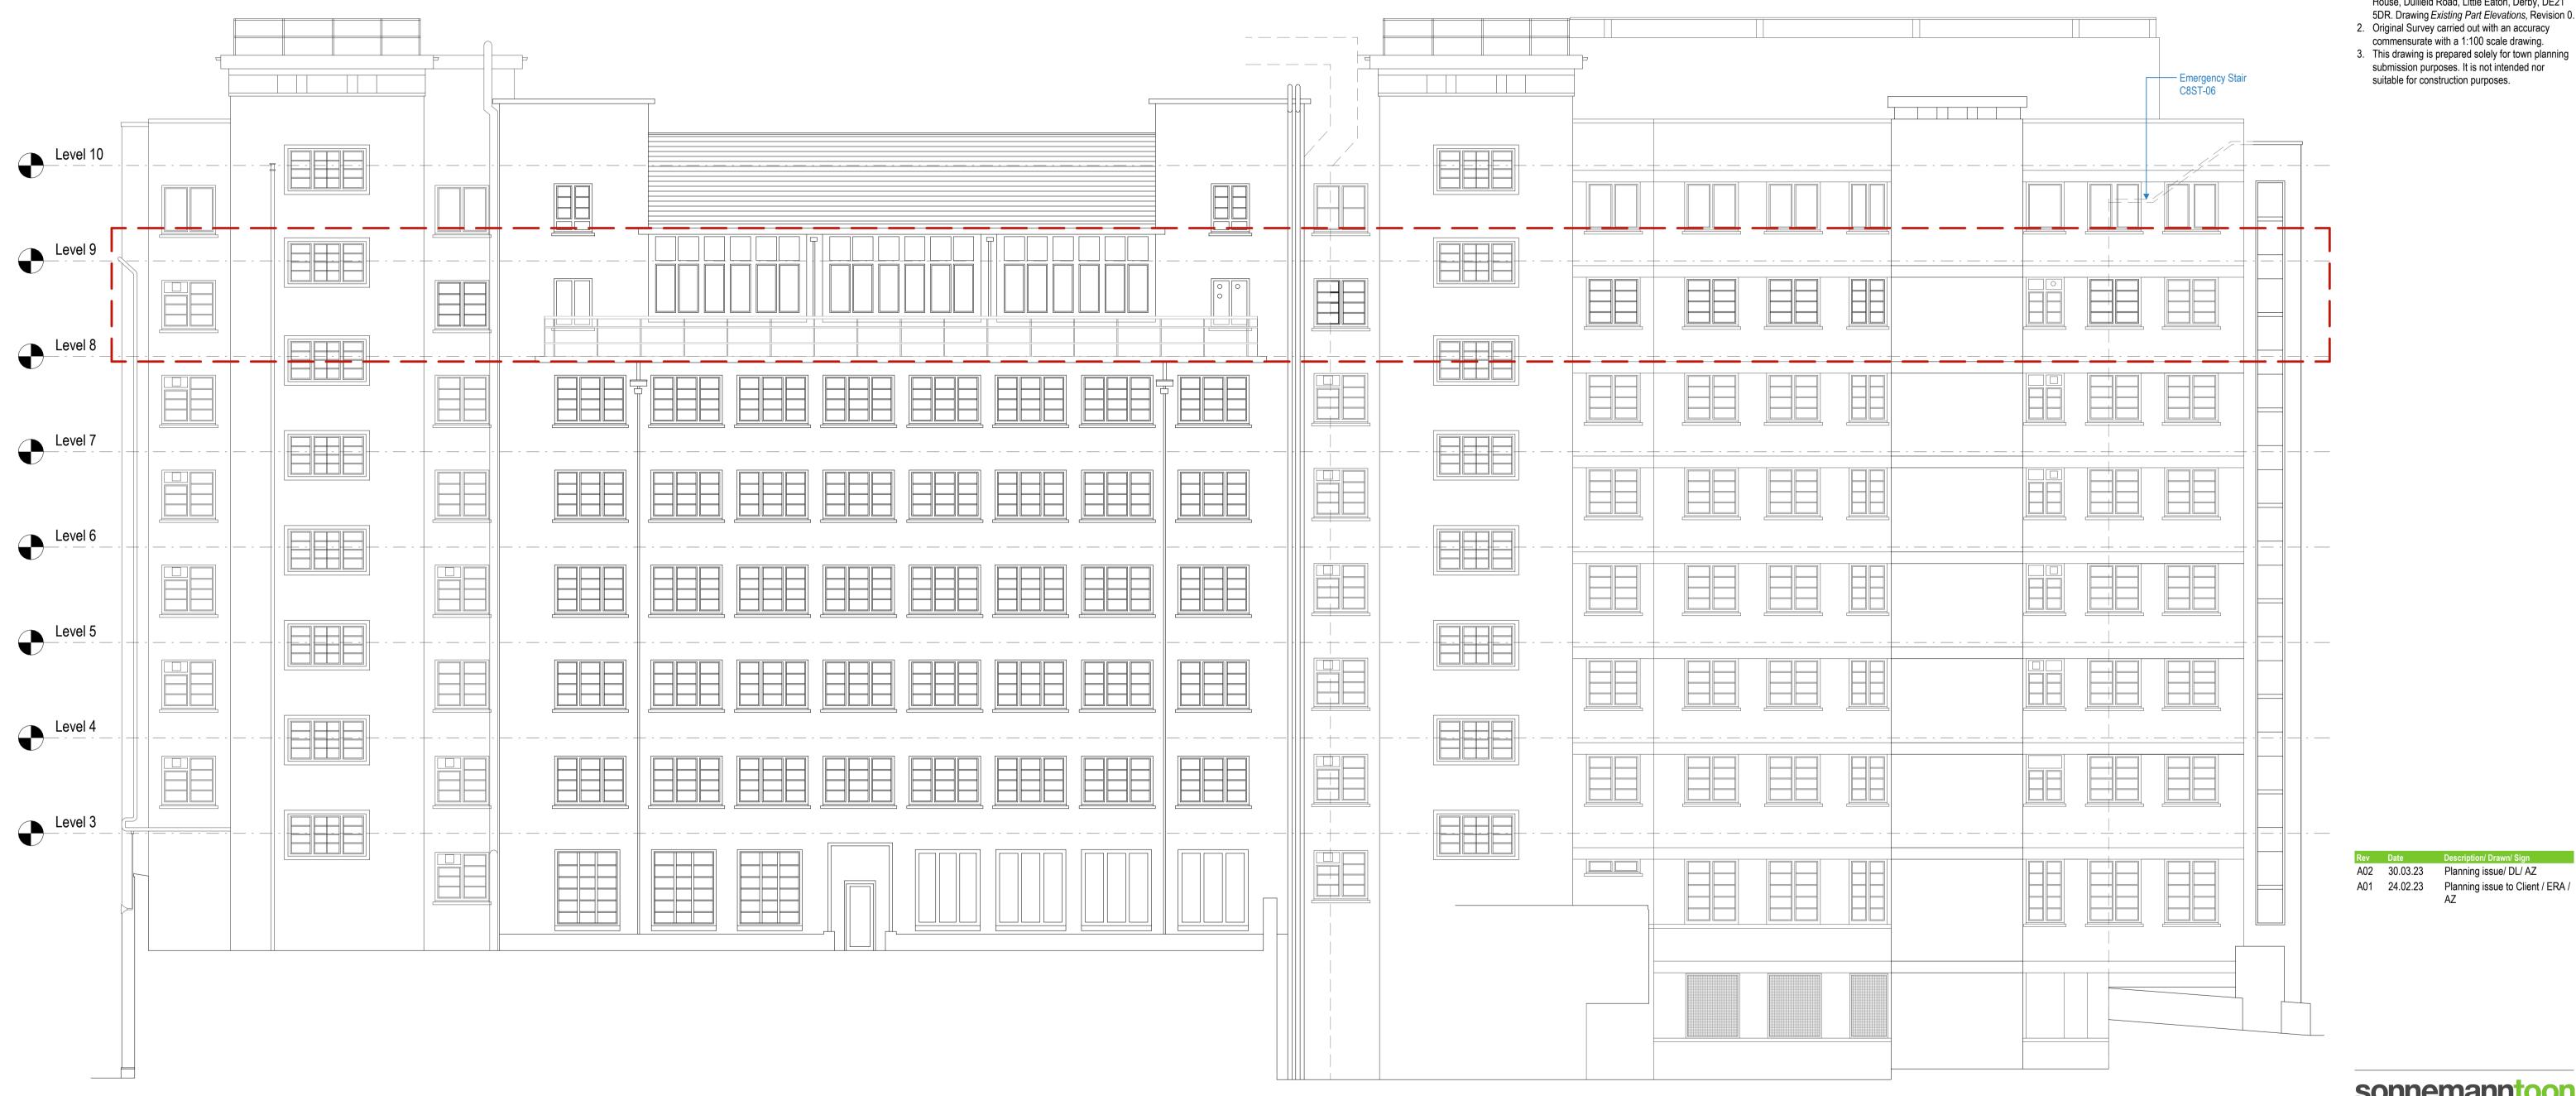

North Elevation 5 1:100

- Base drawings Greenhatch Group: Rowan House, Dullield Road, Little Eaton, Derby, DE21 5DR. Drawing *Existing Part Elevations*, Revision 0.
  Original Survey carried out with an accuracy commensurate with a 1:100 scale drawing.
  This drawing is prepared solely for town planning submission purposes. It is not intended nor suitable for construction purposes.

Project Title GOSH Clinical Research Facility

Drawing Title Planning - North Elevation 5 **Scale** 1: 100 @A1 1: 200 @A3 Status APPROVAL A02

Revision

Drawing number 2136-ST-XX-XX-DR-A-3051