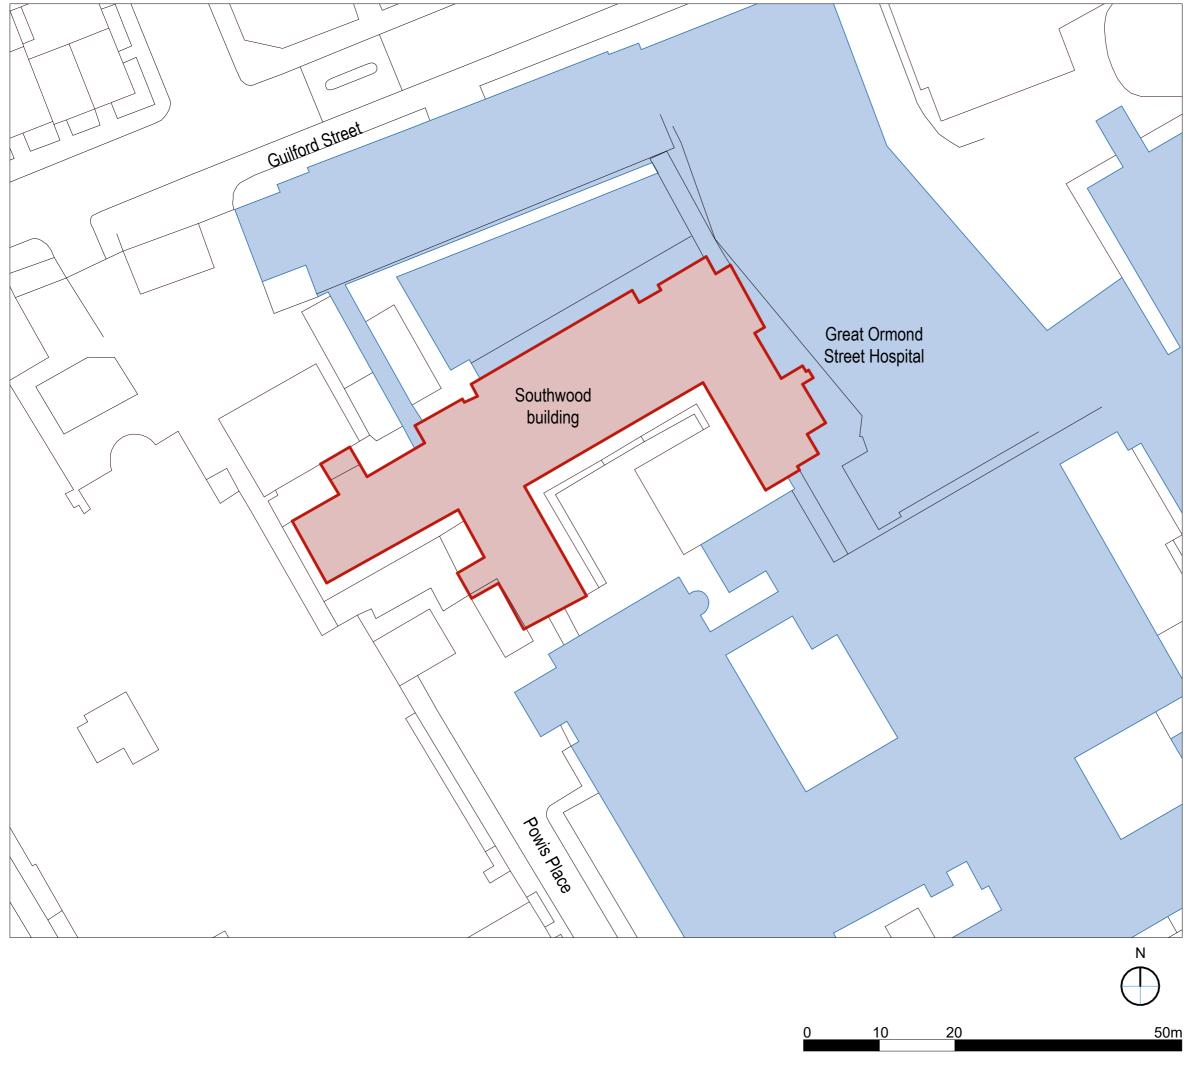

## Project Title GOSH Clinical Research Facility

Drawing Title LOCATION & SITE Site Plan

Scale 1: 500 @A3

Status APPROVAL A02

Drawing number 2136-ST-XX-XX-DR-A-1151