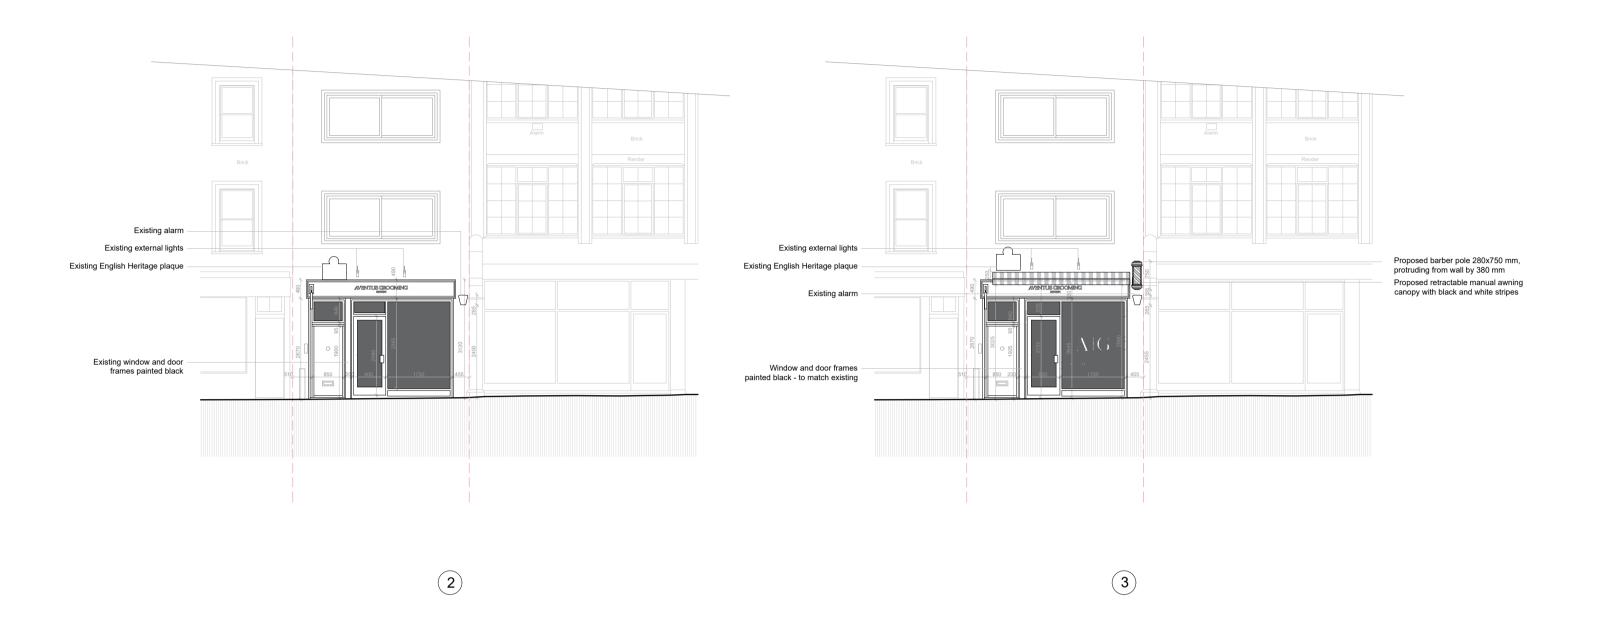

#### Notes:

- 2 Existing Front Elevation
- 3 Proposed Front Elevation
- 4 Existing North Elevation
- 5 Existing South Elevation
- 6 Proposed North Elevation
- 7 Proposed South Elevation

## REV C

Height of the canopy above the pavement level changed to 2.99 m.

Height of the barber pole above the pavement level changed to 2.87 m.

Existing Heritage plaque positioned higher by 250 mm to make enough space for the canopy.

Title: Existing and Proposed Front and Side Elevations