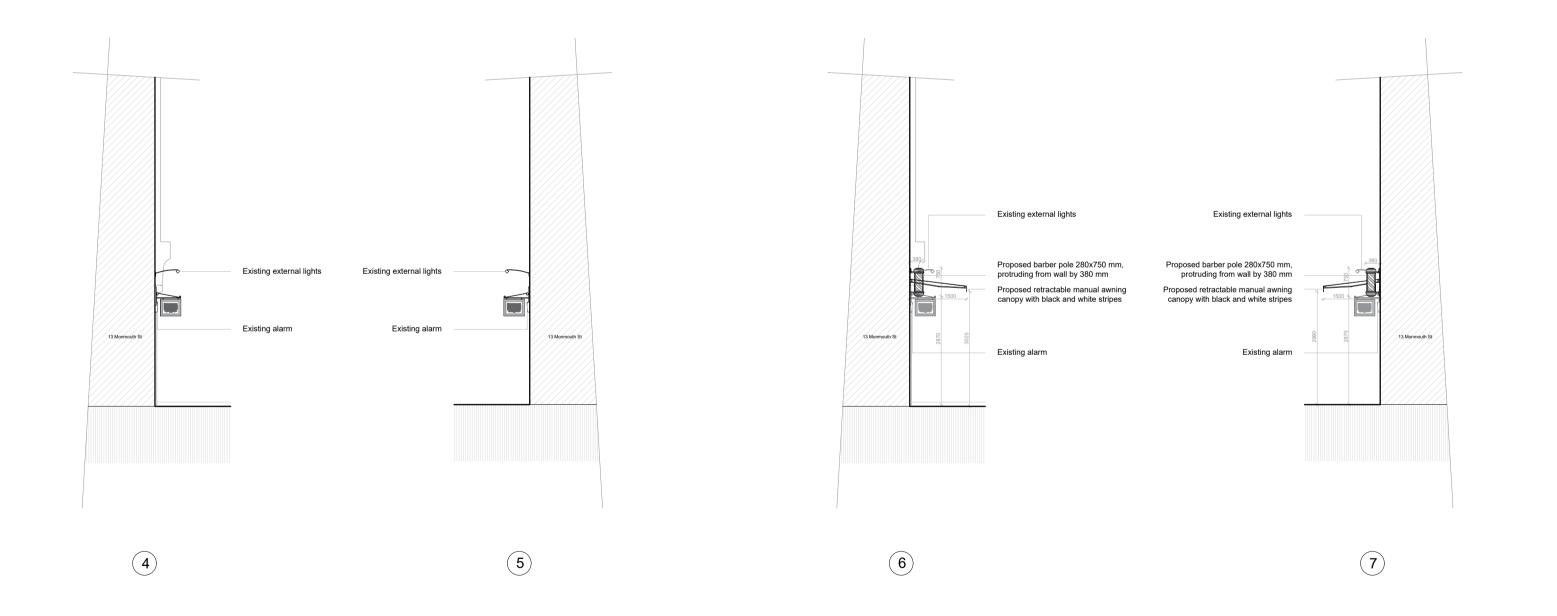

#### Notes:

- 2 Existing Front Elevation
- 3 Proposed Front Elevation
- 4 Existing North Elevation
- 5 Existing South Elevation
- 6 Proposed North Elevation
- 7 Proposed South Elevation

## REV C

Height of the canopy above the pavement level changed to 2.99 m.

Height of the barber pole above the pavement level changed to 2.87 m.

Existing Heritage plaque positioned higher by 250 mm to make enough space for the canopy.

Title: Existing and Proposed Front and Side Elevations