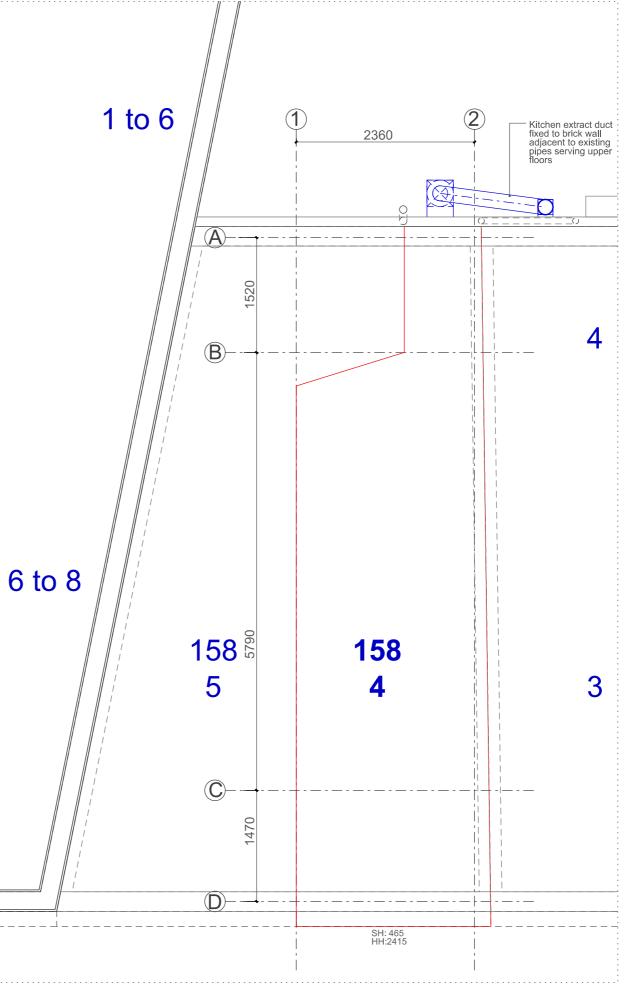

GROUND FLOOR PLAN - PROPOSED SCALE 1:50 @ A3

ROOF PLAN - PROPOSED SCALE 1:50 @ A3

GENERAL NOTES:

Copyright of this drawing remains the sole property of TTA Architects

This drawing is to be read in conjunction with all other relevant drawings