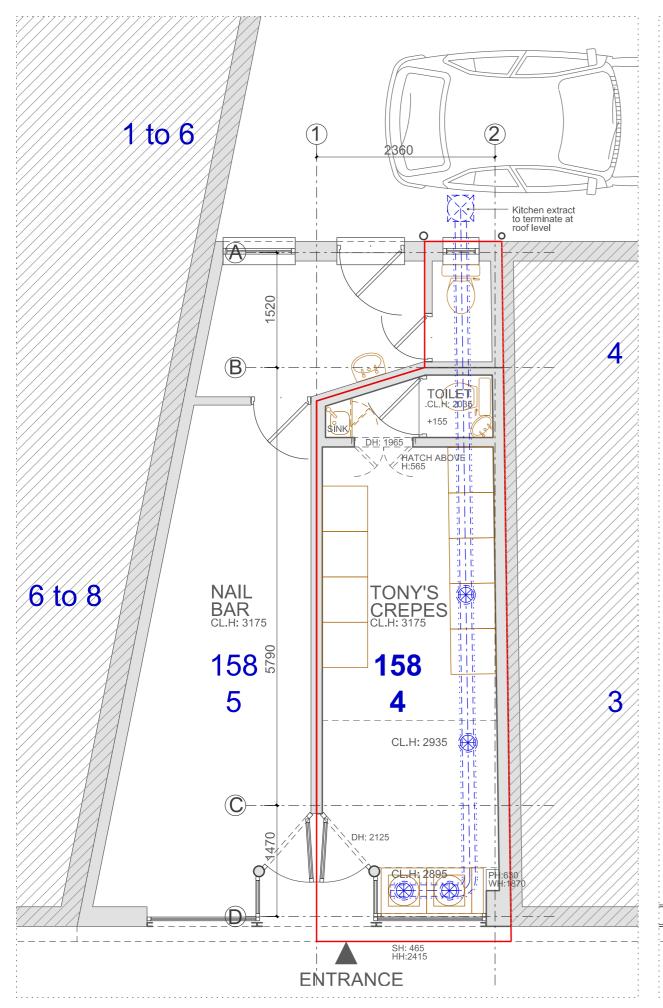

GROUND FLOOR PLAN - PROPOSED SCALE 1:50 @ A3

ROOF PLAN - PROPOSED SCALE 1:50 @ A3

GENERAL NOTES:

Copyright of this drawing remains the sole property of TTA Architects

This drawing is to be read in conjunction with all other relevant drawings