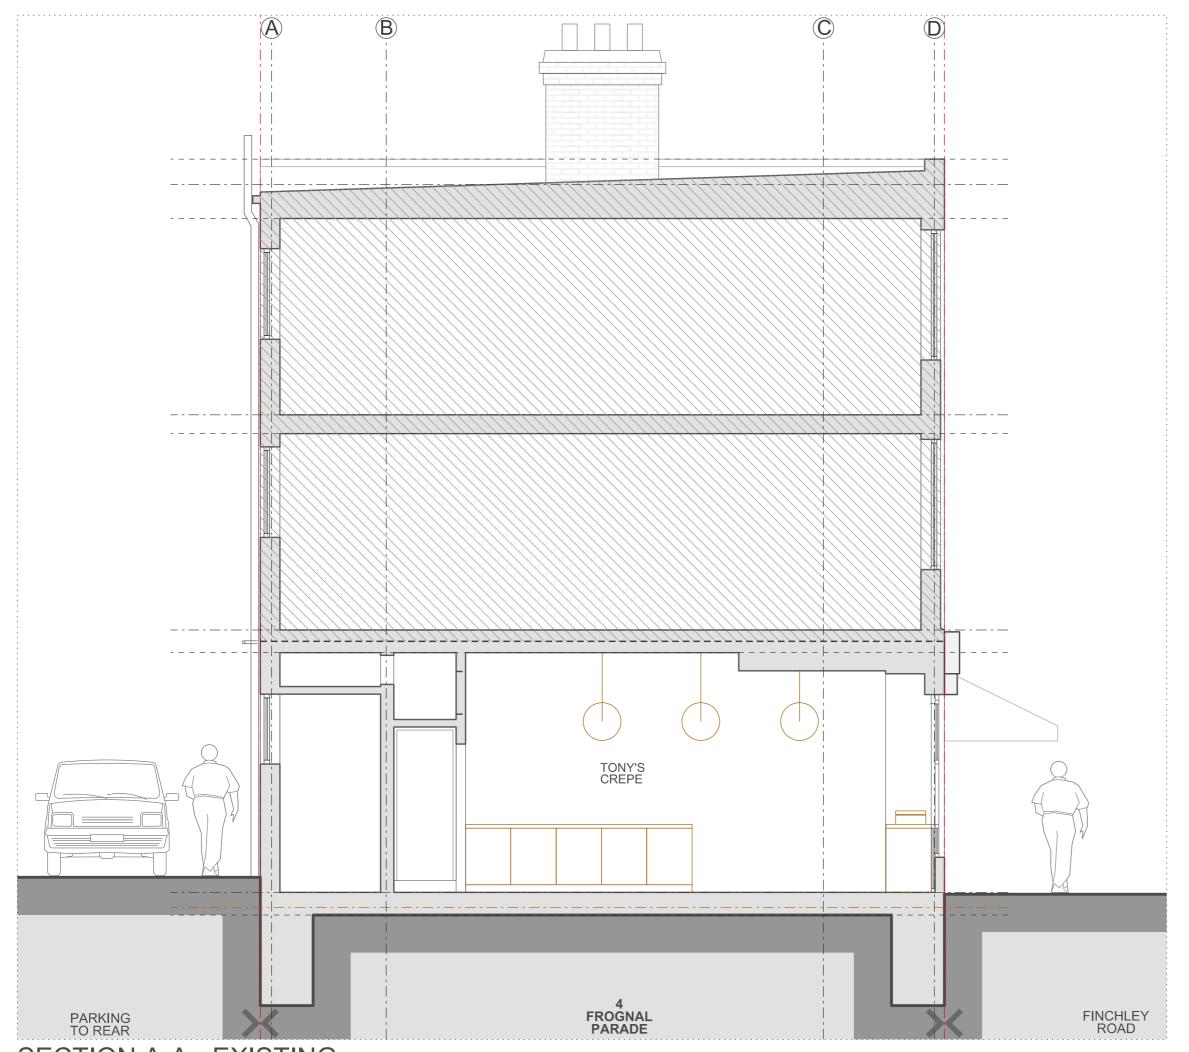

SECTION A-A - EXISTING SCALE 1:50 @ A3

GENERAL NOTES:

Copyright of this drawing remains the sole property of TTA Architects (trading as Taulant Toci Architects Ltd) unless otherwise stated in writing

This drawing is to be read in conjunction with all other relevant drawings

28.03.202 Da

Site Address: 4 Frognal Parade LONDON NW3 5HH Job/Drawing No 149-P-040

SECTION A-A - EXISTING Scale : 1:25 (1:50 @ A3)
Date : 28.03.2023
Drawn: TT

Original printed at A1

at A1 All dimensions to be checked on site