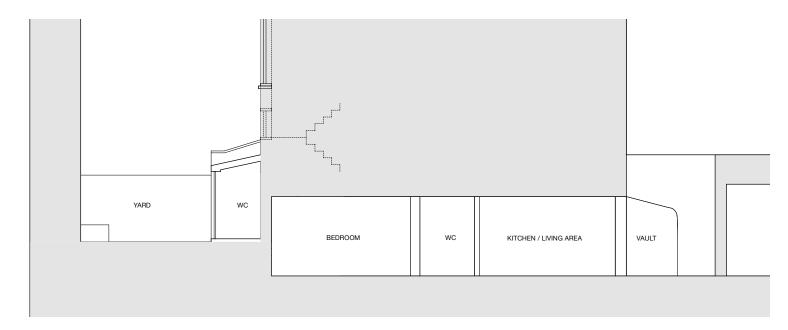

**Existing Rear Elevation** 

Existing Section AA

revisions rotes

-- first issue - 27,04,14

A PLANNING 24,03,23

SOALE

0 1m 2m 4m

Daniel Farshi Architects

Mr Amaranath

scale

1:100 at A3

Project

38a Randolph St

dimensions to be theeked on site by contractor and such dimensions to be their responsibility. Do not scale from drawings. When in doubt ask.

Existing Section and Elevation

drawing to

All work must comply with relevant British Standards and Building Regulation requirements. Drawing errors and omissions to be reported to architect immediately.

1403\_EX\_200

A 07709175765 dfarshi@gmail.com