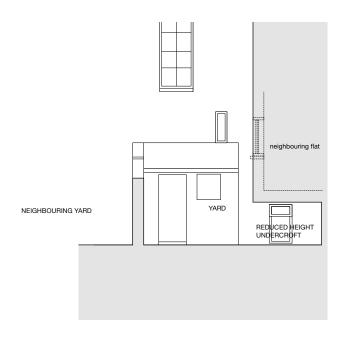

**Existing Rear Elevation** 

Existing Section AA

revisions rotes

-- first issue - 27,04,14

A PLANNING 24,03,23

SOALE

0 1m 2m 4m

Daniel Farshi Architects

Mr Amaranath

scale

1:100 at A3

Project

38a Randolph St

dimensions to be theeked on site by contractor and such dimensions to be their responsibility. Do not scale from drawings. When in doubt ask.

Existing Section and Elevation

drawing to

All work must comply with relevant British Standards and Building Regulation requirements. Drawing errors and omissions to be reported to architect immediately.

1403\_EX\_200

A 07709175765 dfarshi@gmail.com