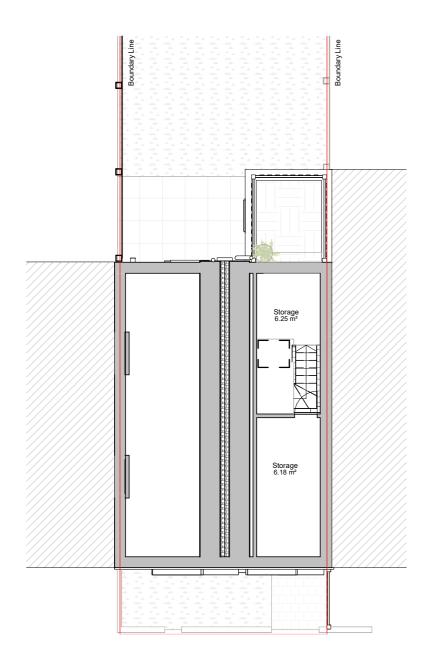

Attic LvI 1:100

Roof Plan.

|    | Neighbouring context | RWP | Rain Water Pipe   |
|----|----------------------|-----|-------------------|
|    | Existing walls       | SVP | Soil Vent Pipe    |
|    | Proposed walls       |     | Boundary line     |
|    | Proposed rooflight   |     | Existing removed  |
| МН | Manhole              |     | Existing beam     |
| В  | Boiler               |     | 1.2 m head height |
| EM | Electric Meter       |     | 1.5 m head hieght |
| GM | Gas Meter            |     | Ridge line        |