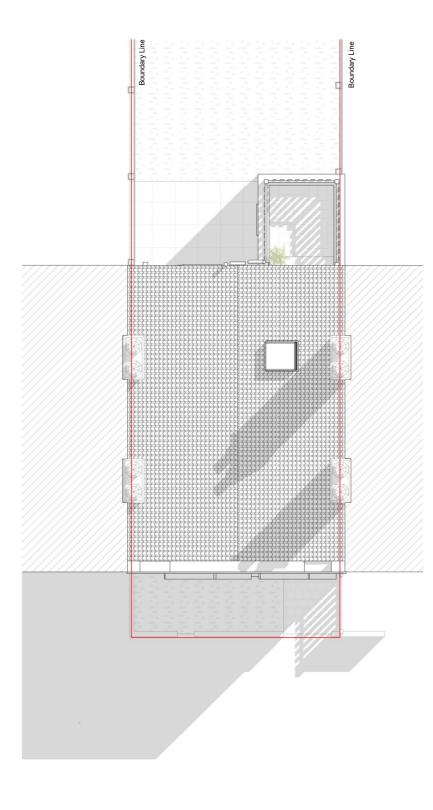

Attic LvI 1:100

Roof Plan.

|    | Neighbouring context | RWP | Rain Water Pipe   |
|----|----------------------|-----|-------------------|
|    | Existing walls       | SVP | Soil Vent Pipe    |
|    | Proposed walls       |     | Boundary line     |
|    | Proposed rooflight   |     | Existing removed  |
| МН | Manhole              |     | Existing beam     |
| В  | Boiler               |     | 1.2 m head height |
| EM | Electric Meter       |     | 1.5 m head hieght |
| GM | Gas Meter            |     | Ridge line        |

## PROJECT ADDRESS:

EXISTING ATTIC & ROOF PLANS

| DRAWING TITI |
|--------------|
|--------------|

| DRAWN BY:       | RR    | CHECKED BY: |               |
|-----------------|-------|-------------|---------------|
| 20.03.2023 Rev: |       | Rev. DATE:  |               |
| SCALE@A3:       | 1:100 | DRAWING No: | HS-R00-EX-003 |