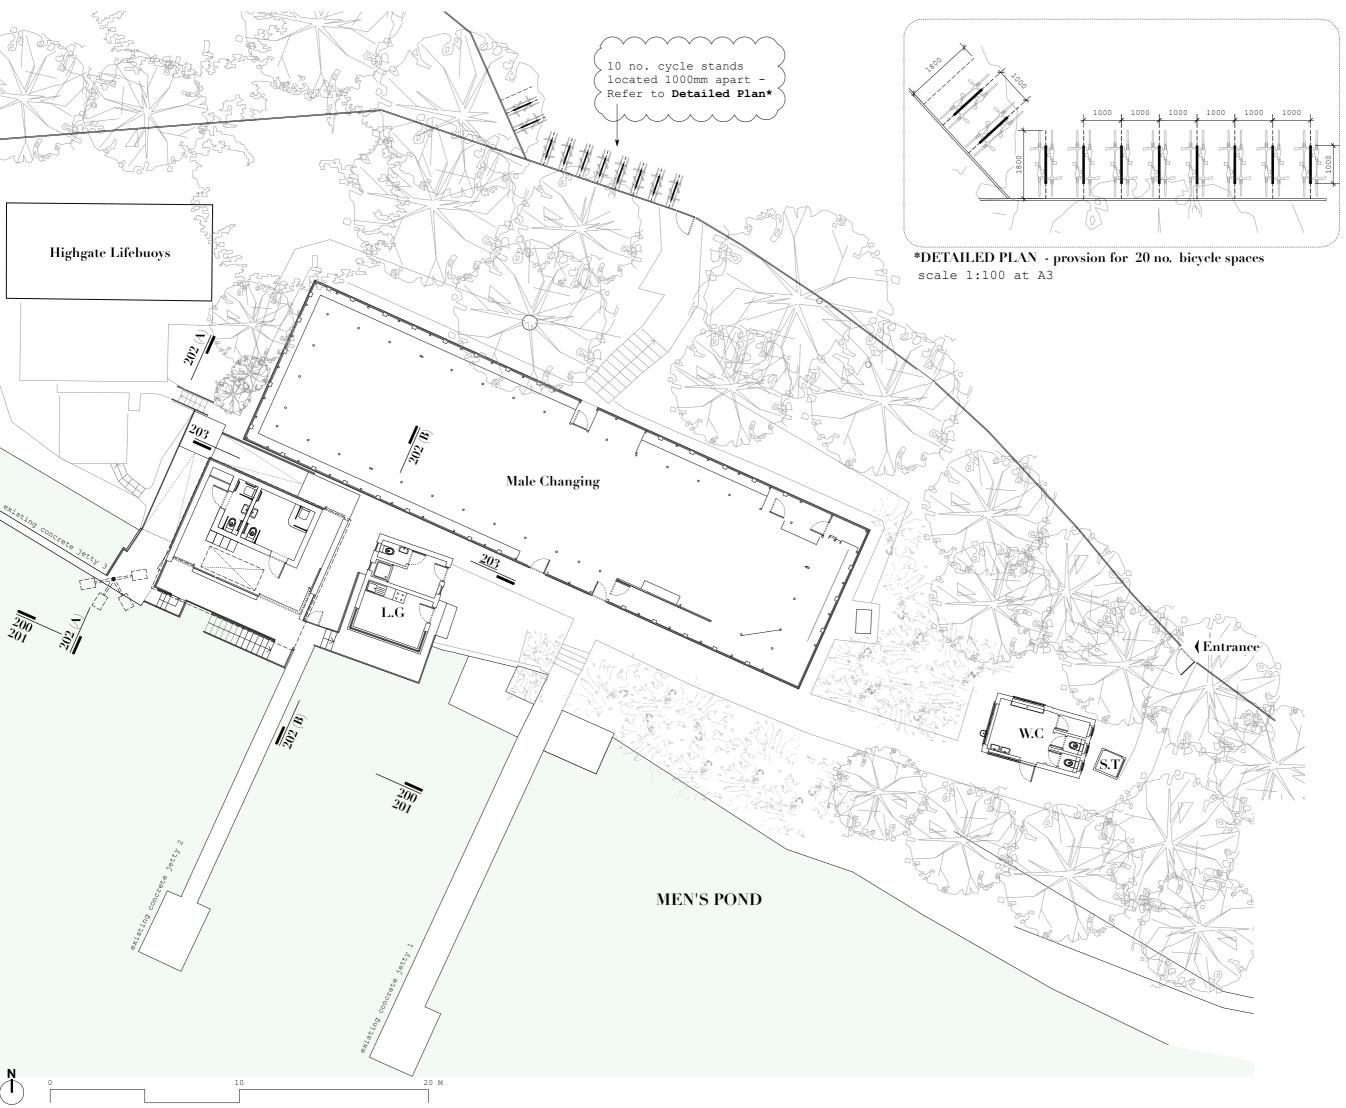

- 31.05.22 issued for planning A 30.03.23 planning conditions

L.G existing lifeguard's hut

S.H existing steward's hut

 $\frac{}{000}$  elevation lines

Do not scale from the drawing. Any discrepancies to be reported to the Architect.
All dimensions will be taken on site prior to ordering and construction. Copyright remains with the Architect. This drawing is to be read in conjunction with the specification and all other relevant drawings.

PROJECT:

Hampstead Heath - Bathing Ponds DRAWING TITLE: Mens's Pond Proposed Site Plan

STATUS: FOR PLANNING

| SCALE:      | DRAWING NUMBER: | REVISION: |
|-------------|-----------------|-----------|
| 1:200 at A3 | 008_100         | A         |