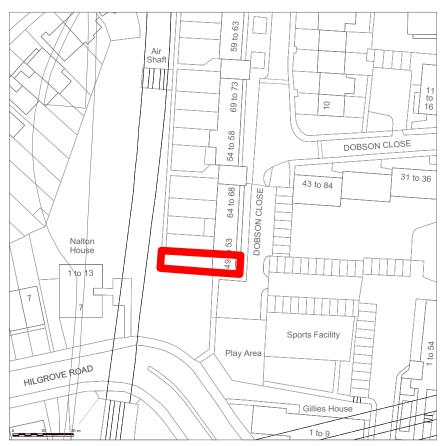

LOCATION PLAN Site outlined in red

| NOTES                                                                                                                                                                                                                                                                                                                                                                                                                                                                                                                                                                                                                        |                                                                    | SCALE 🕯                                                                  | m 5m 10m 20m ,30m 40m 50m                                                                                                   | REVISIO | ONS Job name | 49 Dot                   | oson C     | Close, NW6 4RU                      | <b>#400</b>       |
|------------------------------------------------------------------------------------------------------------------------------------------------------------------------------------------------------------------------------------------------------------------------------------------------------------------------------------------------------------------------------------------------------------------------------------------------------------------------------------------------------------------------------------------------------------------------------------------------------------------------------|--------------------------------------------------------------------|--------------------------------------------------------------------------|-----------------------------------------------------------------------------------------------------------------------------|---------|--------------|--------------------------|------------|-------------------------------------|-------------------|
| This drawing was prepared for the purposes indicated below and is to be read as preliminary unless otherwise stated.                                                                                                                                                                                                                                                                                                                                                                                                                                                                                                         |                                                                    |                                                                          | NA                                                                                                                          |         | Drawing tit  | ittle Site Location Plan |            |                                     |                   |
| <b>Copyright:</b> This drawing is copyright of Space 120 Architects and is issued<br>on the terms that it will not be reproduced or copied in whole or any part nor<br>will any information be furnished from it without their consent. Space 120<br>Architects accepts no liability for the unauthorised use of drawings and<br>should be notified of drawings developed from this source.<br><b>Scaling:</b> This drawing is representative of the building or site and the<br>intended works. Contractors should refer to the figured dimensions and<br>should not scale off any part of printed or electronically issued | their works prior to making shop drawings or otherwise setting-out | out the works.<br>ity for<br>arising from<br>ed issue of<br>ure that all |                                                                                                                             |         | Drawing N    | umber 2048               | 8 LP Rev / | Rev /                               | ່ິດ (architects)  |
|                                                                                                                                                                                                                                                                                                                                                                                                                                                                                                                                                                                                                              |                                                                    |                                                                          |                                                                                                                             |         | Date of iss  | <sup>le</sup> 30/03/     | /23        | 120 Winchester Road<br>Highams Park |                   |
|                                                                                                                                                                                                                                                                                                                                                                                                                                                                                                                                                                                                                              |                                                                    |                                                                          | PLANNING OFFICERS <u>MAY</u> SCALE FROM<br>THIS DRAWING BUT SHOULD NOTE<br>THAT PDF FILES DO NOT ALWAYS PRINT<br>ACCURATELY |         | Scale        | Scale 1:1250@A3          |            | London E4 9JP<br>07843 759 427      |                   |
|                                                                                                                                                                                                                                                                                                                                                                                                                                                                                                                                                                                                                              |                                                                    |                                                                          |                                                                                                                             |         | Purpose o    | issue Local i            | Autho      | ority Application                   | space120@live.com |