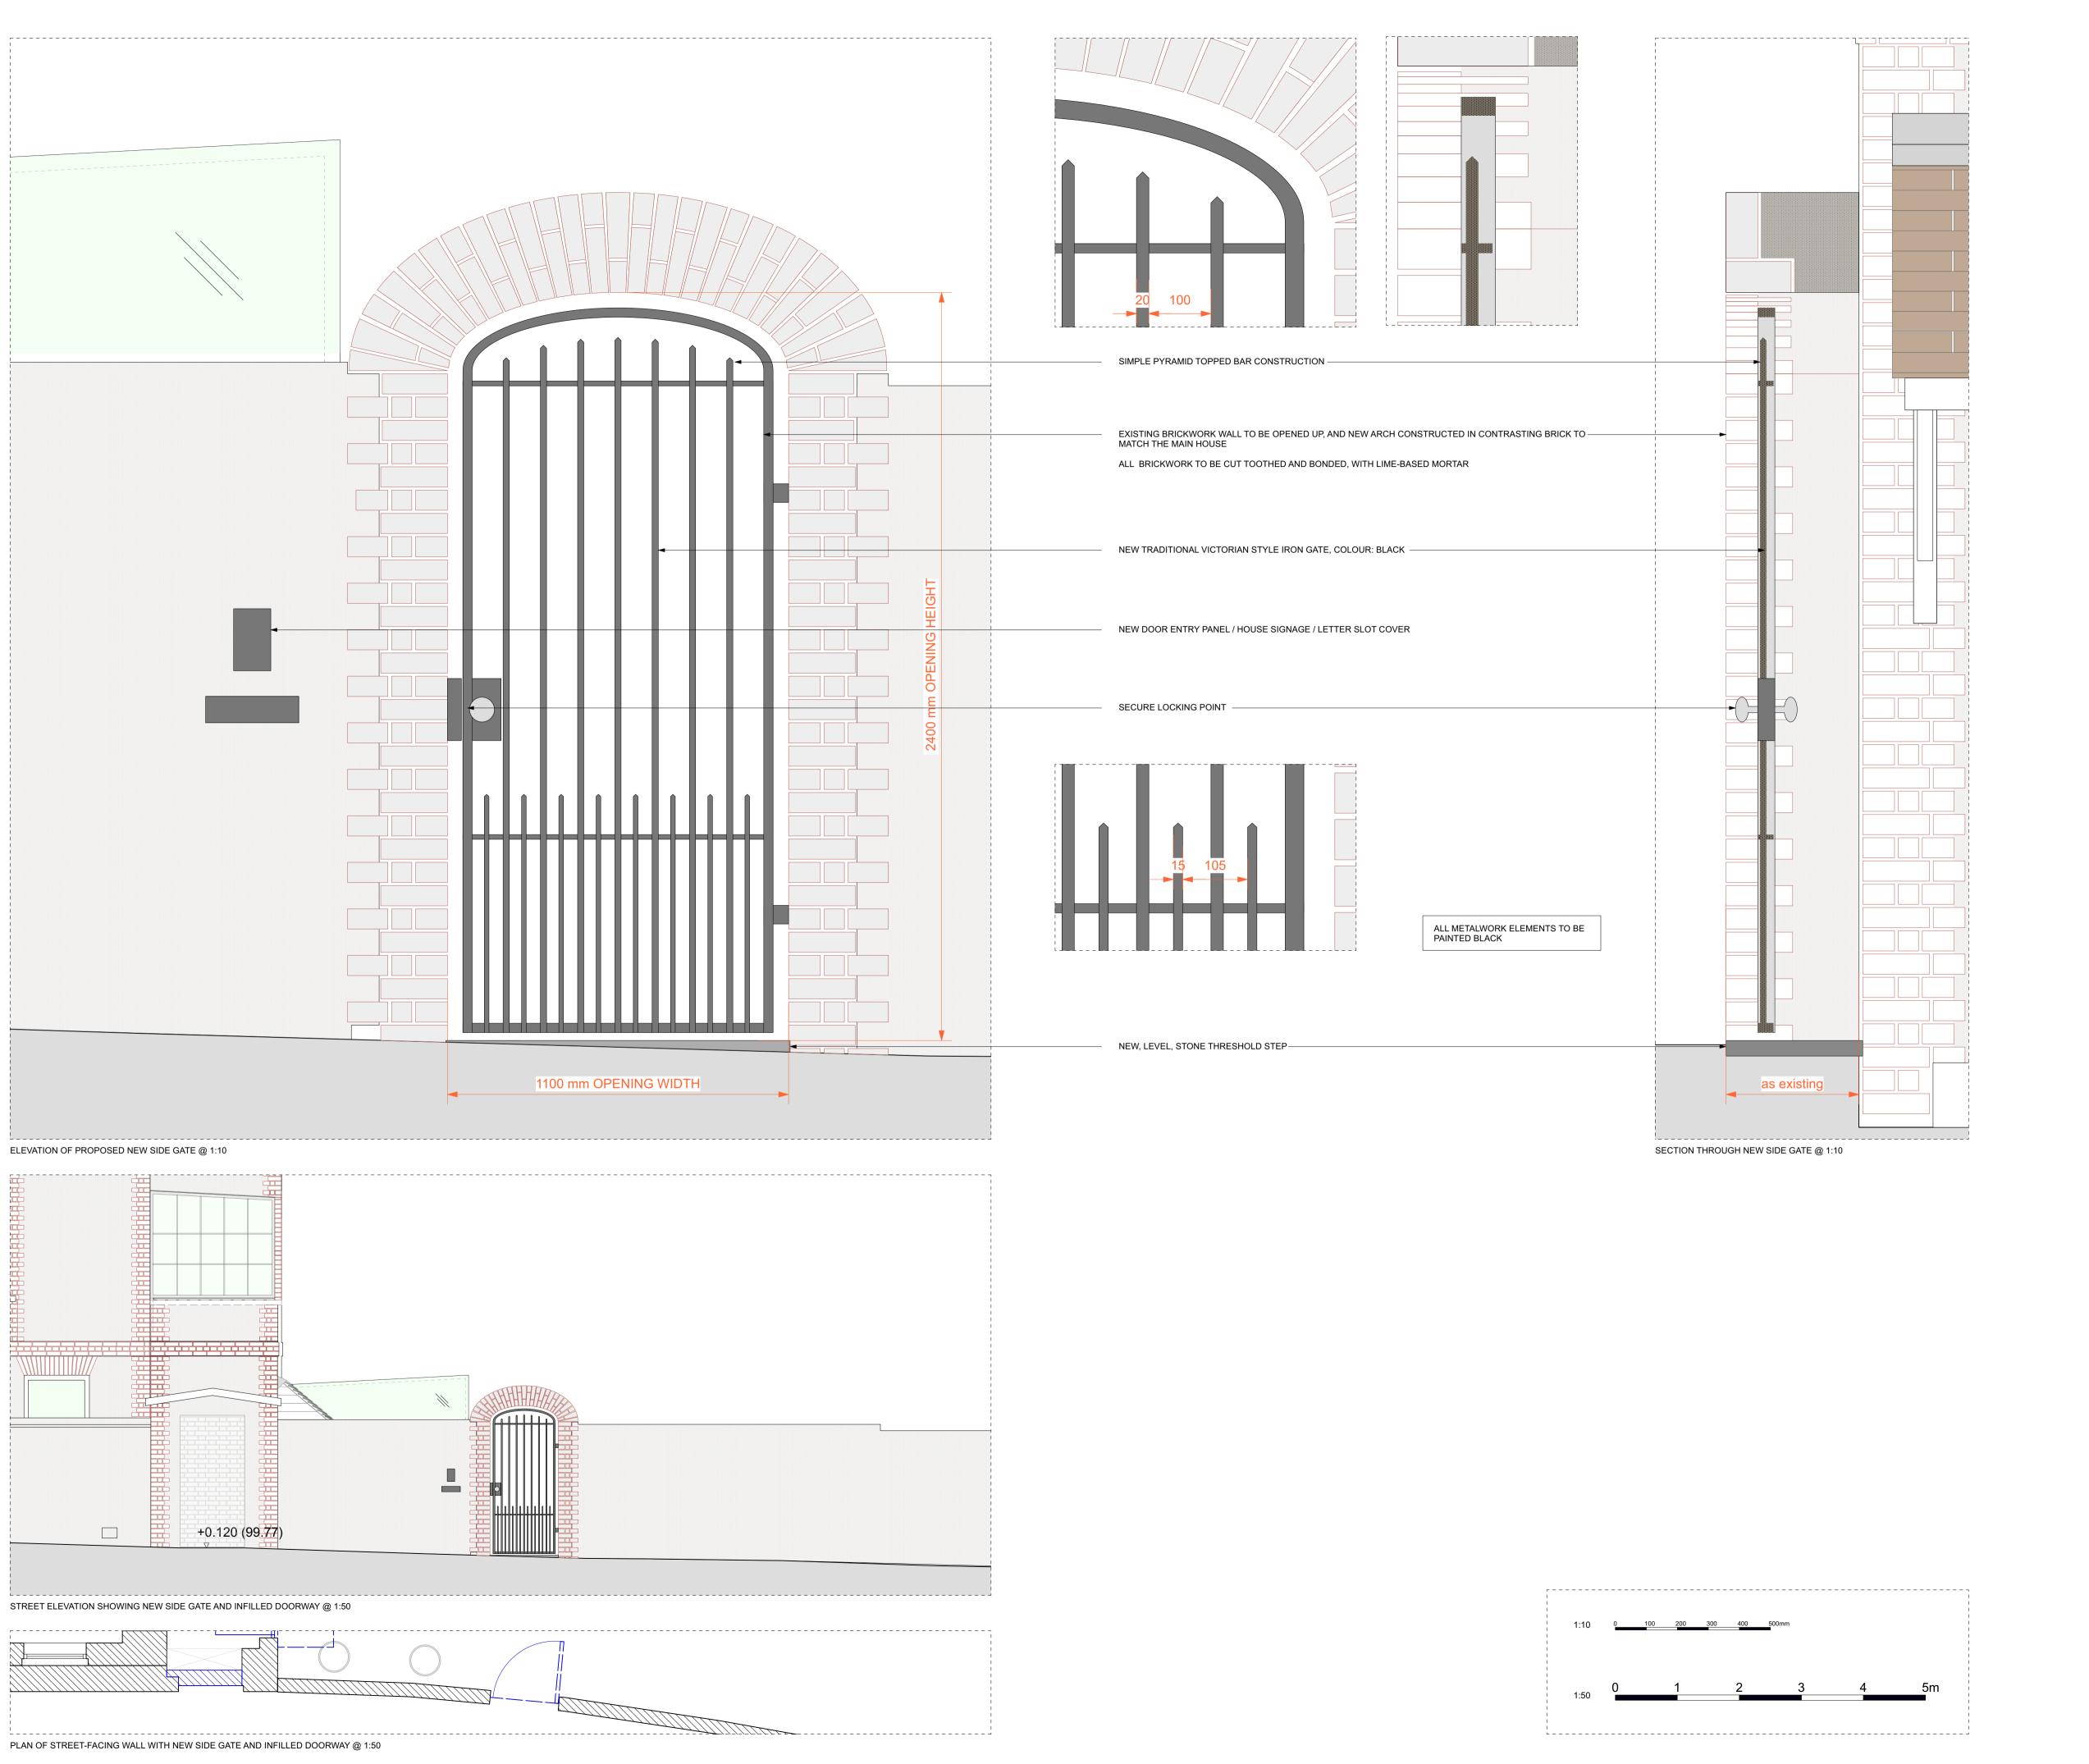

STUDIO HOUSE HAMPSTEAD HILL GARDENS NW3 2PH

Garden Gate Detail

| STATUS    |        |    |             |          |     |
|-----------|--------|----|-------------|----------|-----|
| PLANNING  |        |    |             |          |     |
| DRAWN     | k      | (F | CHECKED     |          | BS  |
| DESIGNED  | NL     | S  | APPROVED    |          | NLS |
| SCALE     | @      | A1 | FIRST ISSUI | E DATE   |     |
| 1:10/1:50 |        |    | 07/06/2022  |          |     |
| ·         |        |    |             |          |     |
| PROJECT   | ISSUER | TY | PE          | SEQUENCE | REV |
|           |        |    |             |          |     |