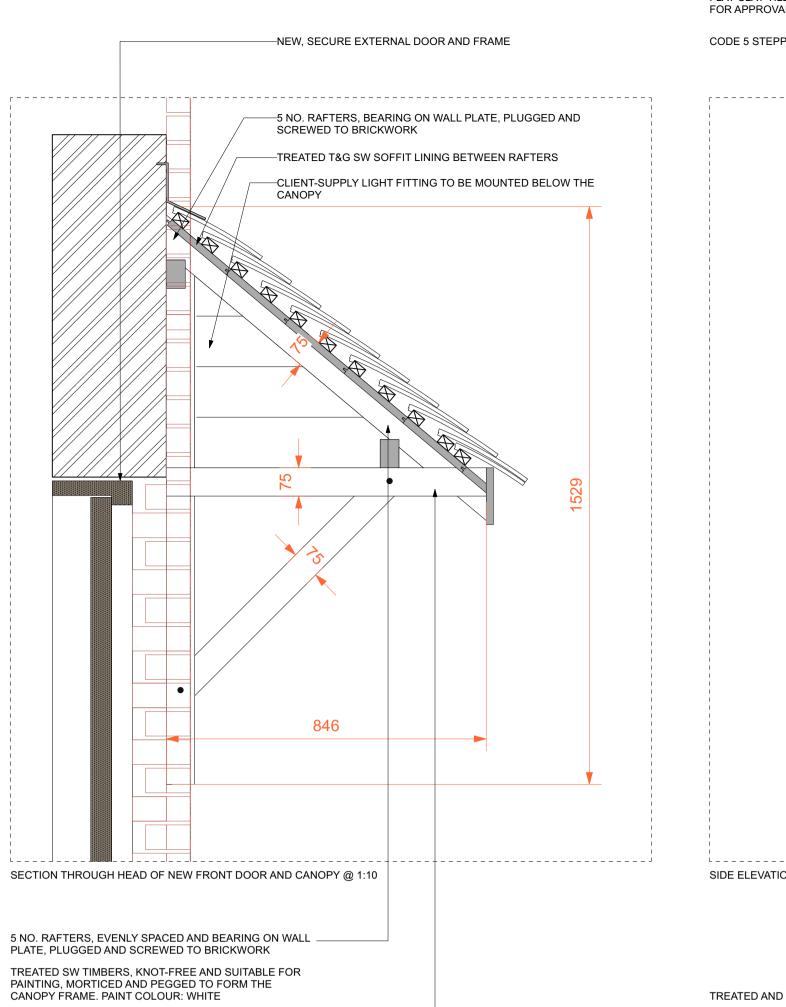

00 200 300 400

PLAN OF CANOPY @ 1:10

GENERAL NOTES:

- Do not scale drawings. Dimensions Govern.
   All dimensions are in millimeters unless noted otherwise.
   All levels are shown in meters above ordanance datum (AOD) unless noted otherwise.
   All dimensions shall be verified on site before proceeding with the work.
   All boundary lines must be checked by Nick Leith-Smith.
   Nick Leith-Smith shall be notified immediatly in writing of any discrepancies.
   All information remains the property of Nick Leith-Smith and may not be used for any purpose whatspever or reproduced through any medium without written permission of