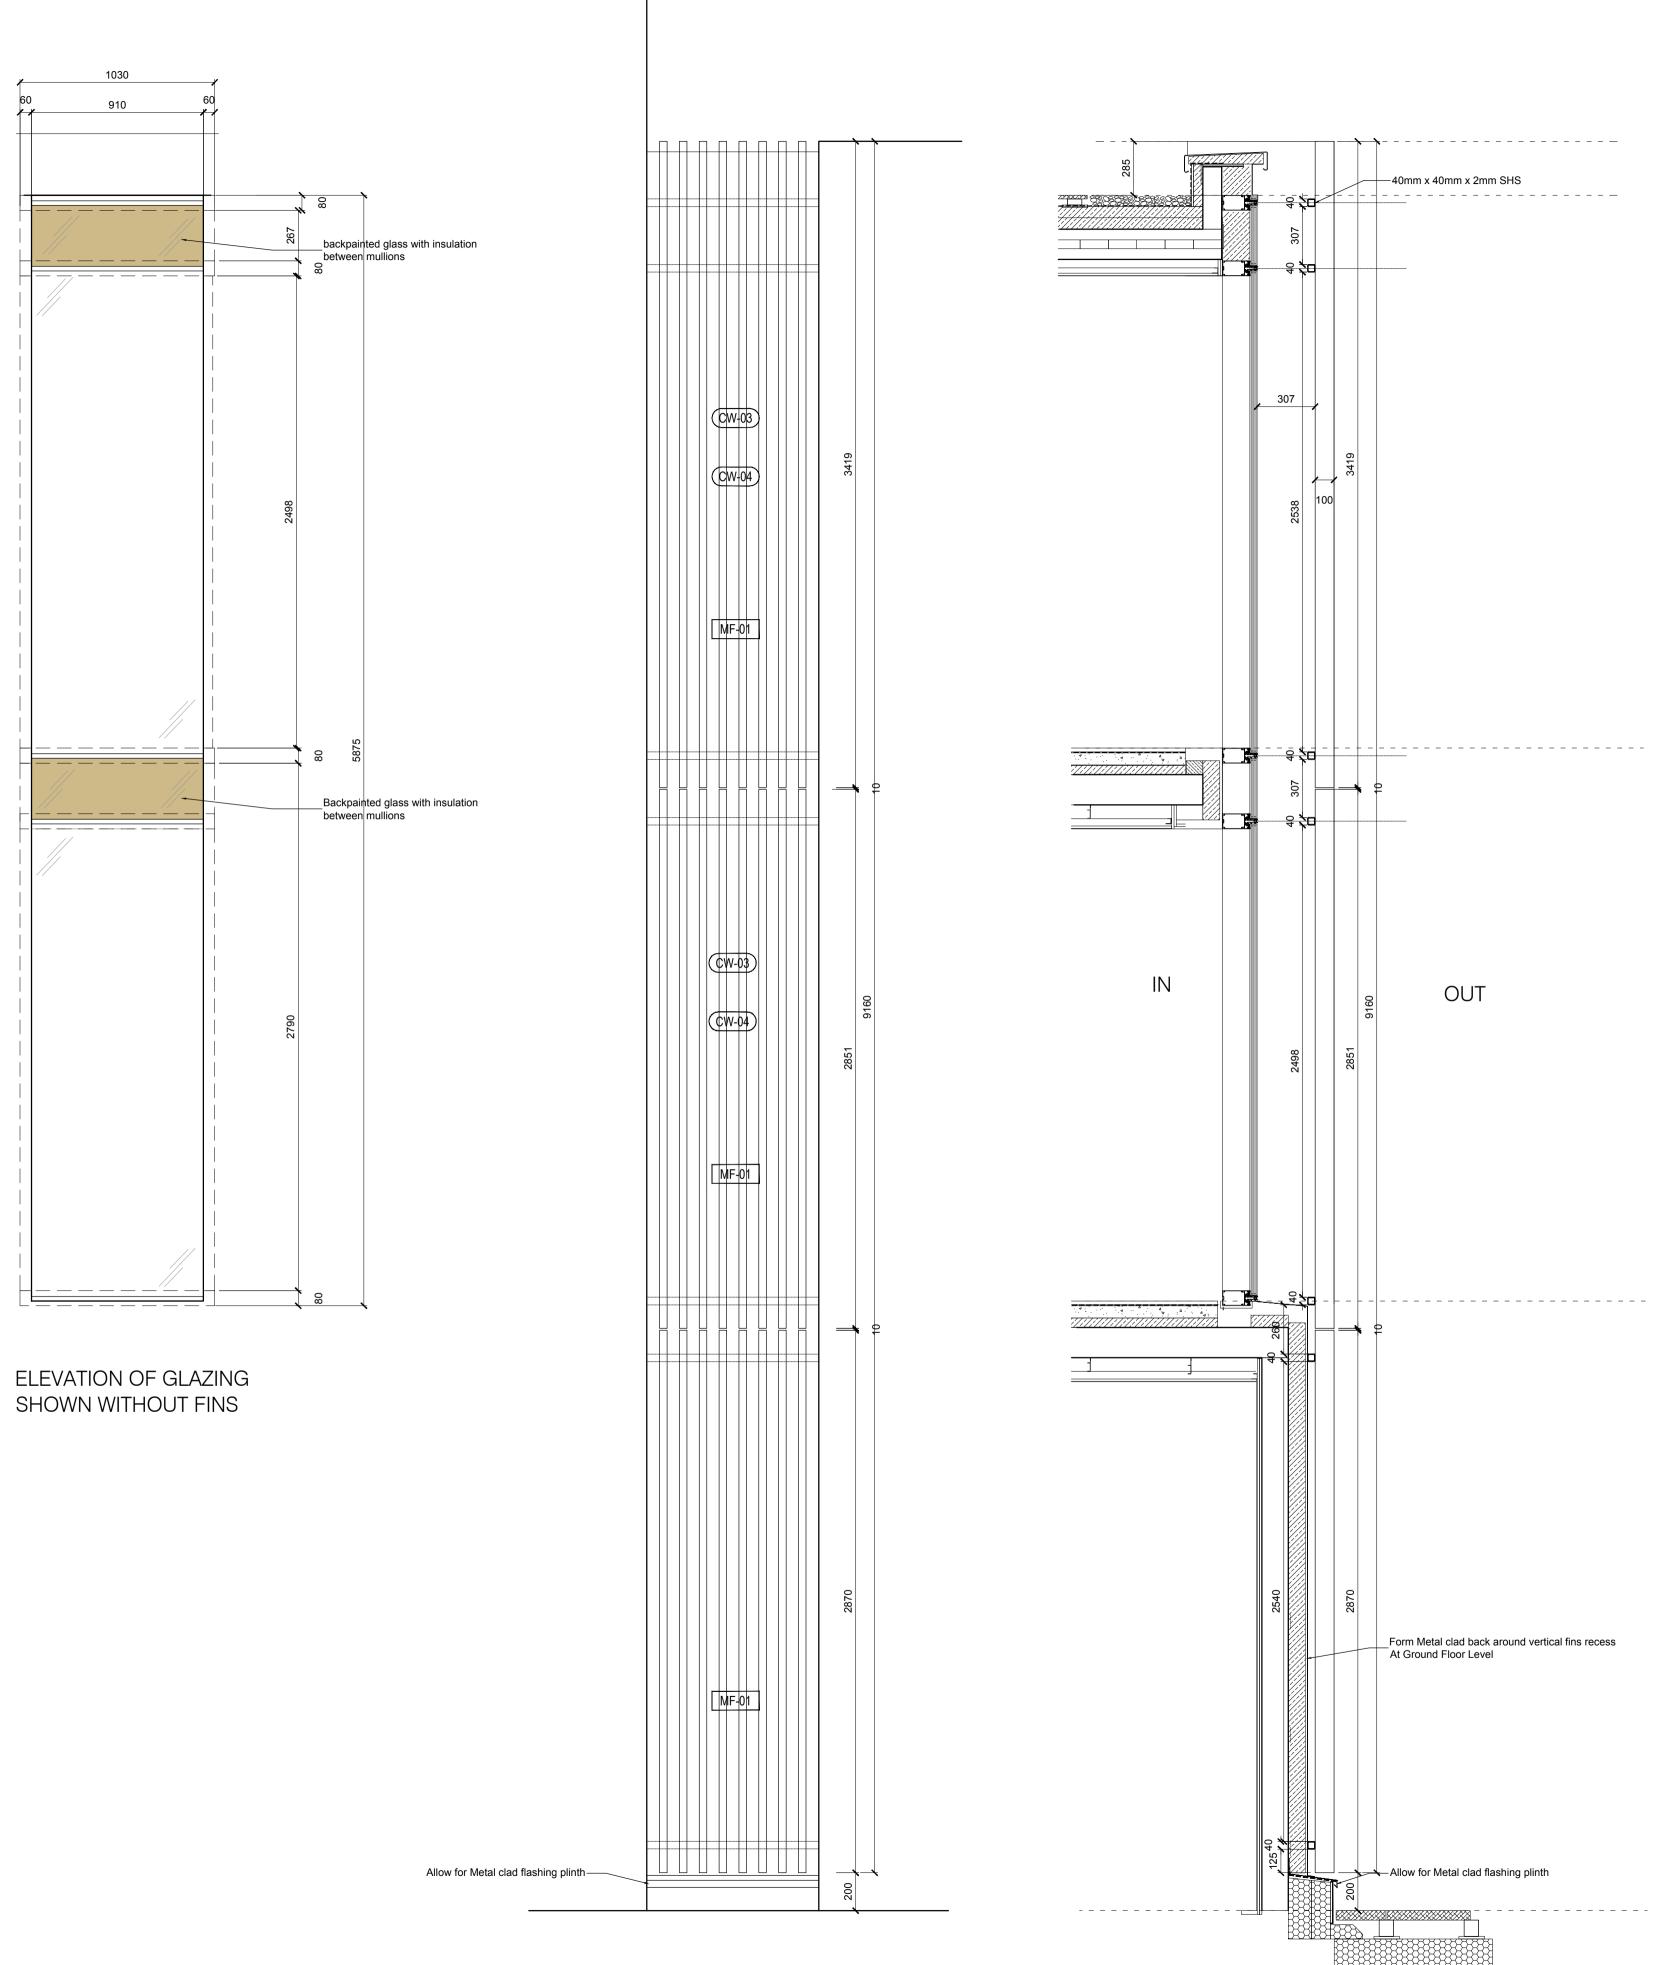

ELEVATION OF GLAZING

SHOWING FINS

\_\_\_\_40mm x 100mm x 3mm RHS

910

40 40 40 40 40 40 40 40 40 68776577657765776577657

1030

PLAN (Floors Above)

CW 03 04

MF 01 02

40mm x 40mm x 2mm SHS----

PLAN (Ground Floor)

MF 01 02

——40mm x 40mm x 2mm SHS

Fixing bracket / system to CLT structure to be discussed with metalwork specialist

-40mm x 100mm x 3mm RHS —40mm x 40mm x 2mm SHS

—Form Metal clad back around vertical fins recess

Fixing bracket / system to CLT structure

to be discussed with metalwork specialist

PLANNING ISSUE

NOTES

responsibility.

Copyright Carbogno Ceneda Architects.