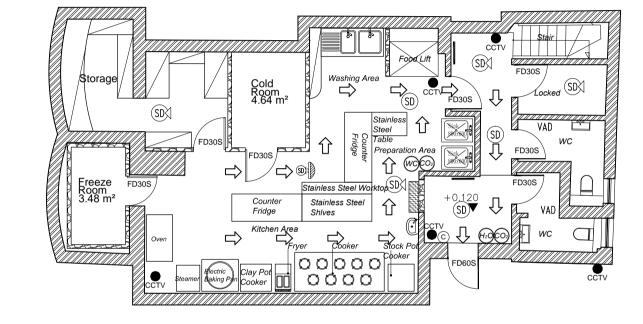

## The Basement Floor Fire Escape Proposed

| Notes:                                                                                                                                                                                                                                                                                                                                                                                                             |                |                               | $\sim$ | Foam                         |        |               | TITLE               | Restaurant                               |
|--------------------------------------------------------------------------------------------------------------------------------------------------------------------------------------------------------------------------------------------------------------------------------------------------------------------------------------------------------------------------------------------------------------------|----------------|-------------------------------|--------|------------------------------|--------|---------------|---------------------|------------------------------------------|
| <ol> <li>All works to comply with the<br/>building regulations.</li> <li>New studwork partitions to be<br/>framed from 75X47 mm SW<br/>framing faced both sides with<br/>12.5 mm plasterboard with skim<br/>coat of plaster finish.</li> <li>The floor to be leveling and covered<br/>with new and slip invind flooring.</li> <li>Make good existing wall using<br/>gypsum plaster or similar approved.</li> </ol> |                |                               | (F0)   | Extinguisher                 |        | Shelving      | CLIENT              | Mr Xu                                    |
|                                                                                                                                                                                                                                                                                                                                                                                                                    | $\langle \neg$ | Direction of escape           | ŴĊ     | Wet Chemical<br>Extinguisher | ٢      | The Sink      | PROJECT ADDRESS     | 68—70 Sotuampton Row,<br>London WC1B 4AR |
|                                                                                                                                                                                                                                                                                                                                                                                                                    | (H2O)          | H <sub>2</sub> O Extinguisher |        | Exiting Walls                | (C)    | Call Point    | DRAWING NUMBER      | P-06                                     |
|                                                                                                                                                                                                                                                                                                                                                                                                                    | 6              | CO <sub>2</sub> Extinguisher  | RS     | New Stud Walls               | EFFEFE | Fire Blanket  | ISSUE&DATE          | February 2023                            |
|                                                                                                                                                                                                                                                                                                                                                                                                                    | $\cup$         |                               |        |                              |        | TITO DIGINIOU | SCALE<br>DRAWING BY | 1:100 A4                                 |
| York Design Studio $\equiv$                                                                                                                                                                                                                                                                                                                                                                                        |                |                               |        |                              |        |               |                     |                                          |
| •                                                                                                                                                                                                                                                                                                                                                                                                                  |                |                               |        |                              |        |               |                     |                                          |