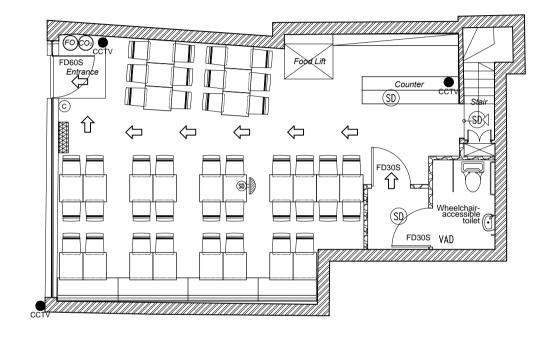

## The Ground Floor Fire Escape Proposed

1. All works to comply with the building regulations.
2. New studwork partitions to be framed from 75/47 mm SW framing faced both sides with 12.5 mm plasterboard with skim coat of plaster finish.
3. with new anti slip vimyl flooring.
4. Make good existing wall using gypsum plaster or similar approved.

Direction of escape

H<sub>2</sub>O Extinguisher

CO<sub>2</sub> Extinguisher

Foam Extinguisher

Wet Chemical Extinguisher Exiting Walls

The Sink

Call Point

Shelving