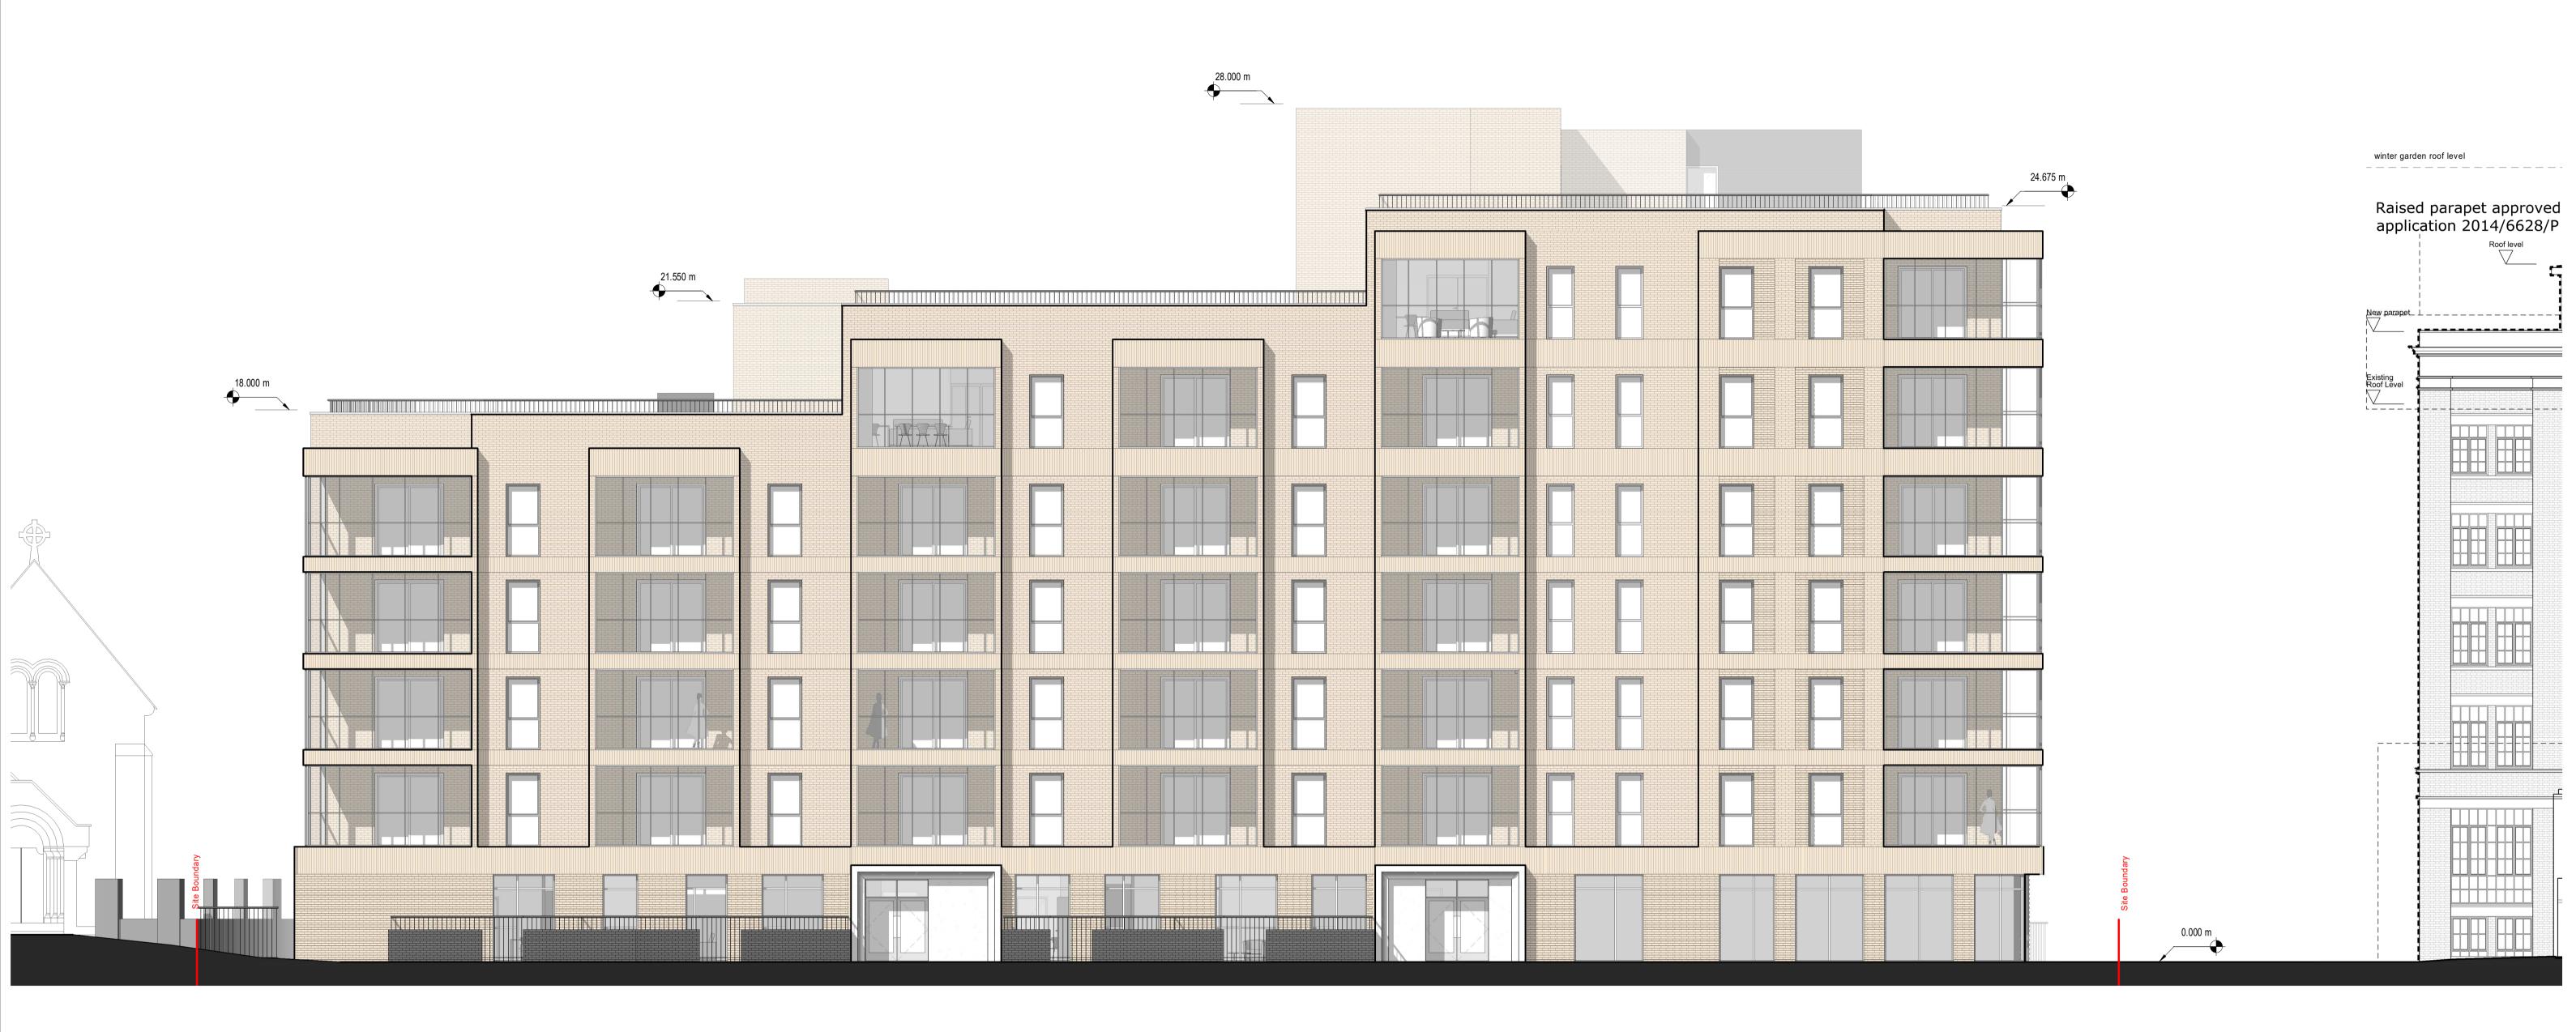

1:100 @A1

|                             | www.ahr.co.uk |
|-----------------------------|---------------|
| client name                 |               |
| GM London                   |               |
|                             |               |
| project                     |               |
| 19-37 Highgate Road         |               |
| 3 3                         |               |
|                             |               |
| drawing                     |               |
| a.ag                        |               |
| North Elevation - Linton Ho | ouse side     |
| · ·                         | ouse side     |
| · ·                         | ouse side     |
| ·                           | plot date     |

project number
2019.00386.001
drawing number

drawing number

HR-AHR-B1-ZZ-DR-A-20-221

This drawing is to be read in conjunction with all related drawings. All dimensions must be checked and verified on site before commencing any work or producing shop drawings. The originator should be notified immediately of any discrepancy. This drawing is copyright and remains the property of AHR.