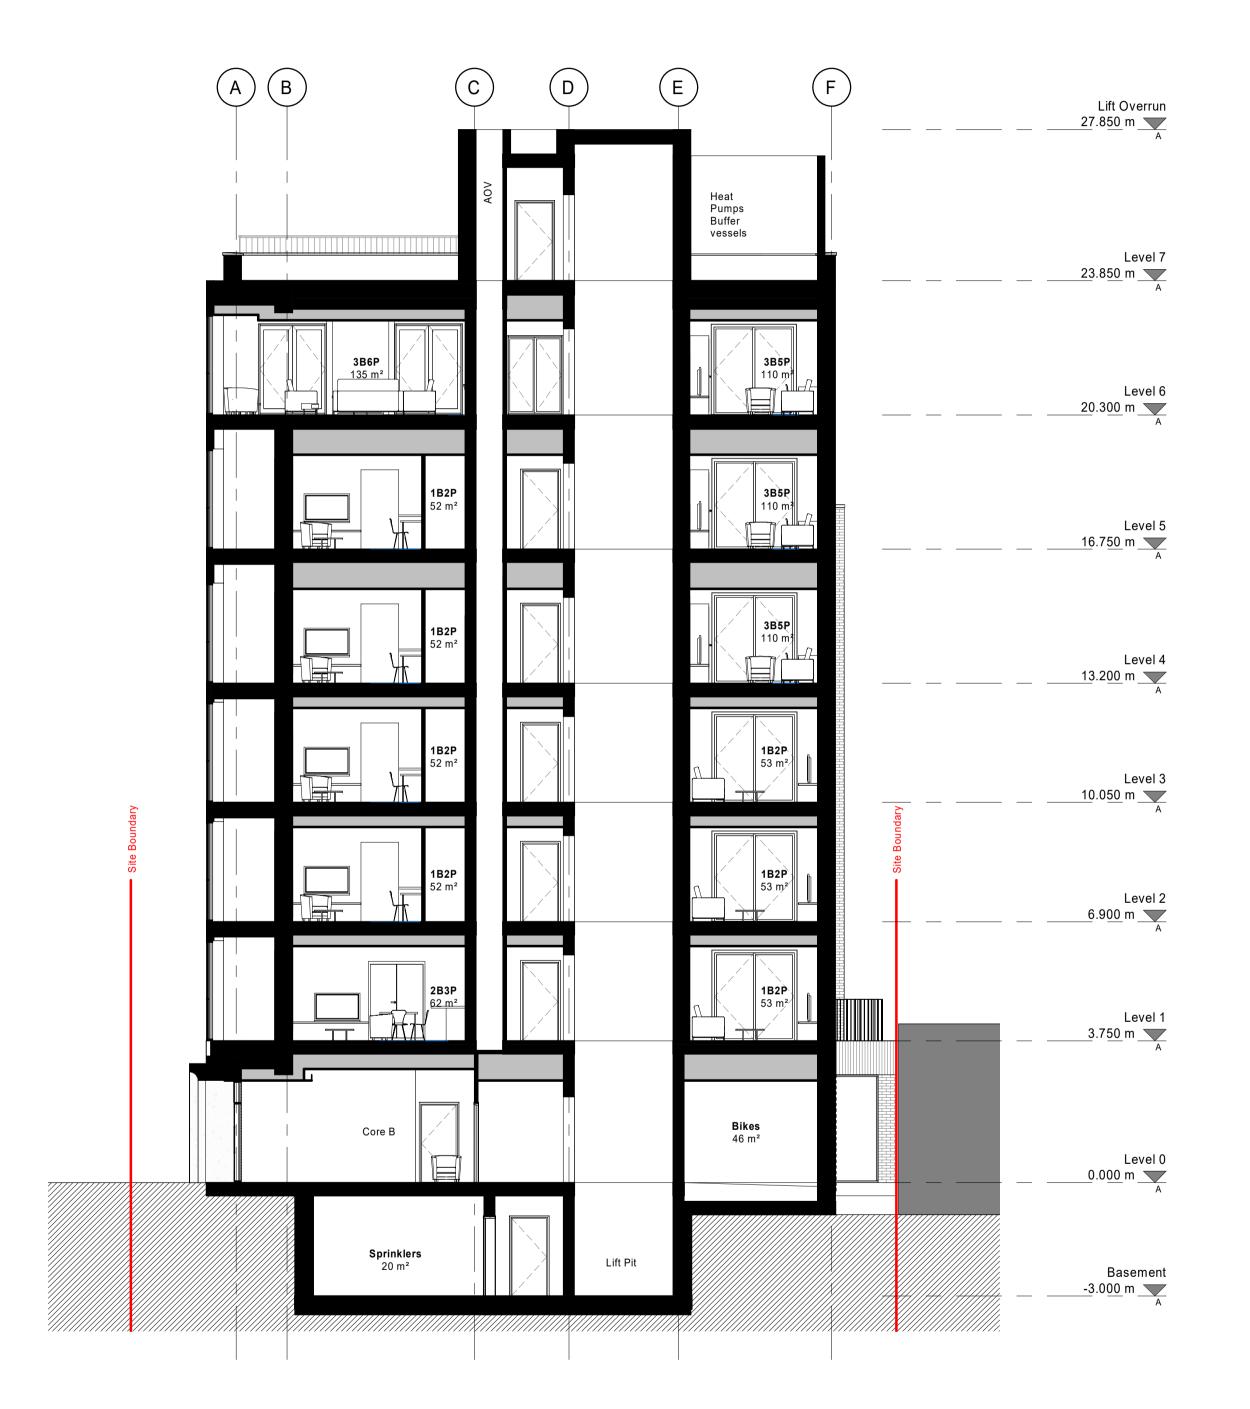

client name
GM London

project
19-37 Highgate Road

drawing
Section A-A

computer file
C:Revit ProjectsH:R-AHR-ZZ-ZZ-M3-A-001\_Maria.Georgieva.rvt

project number
2019.00386.001

drawing number
HR-AHR-B1-ZZ-DR-A-20-311