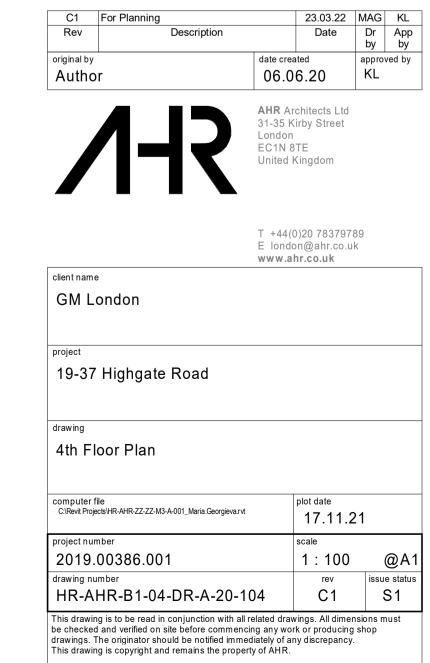

s\HR-AHR-ZZ-ZZ-M3-A-001_Maria.Georgieva.rvt | '    | <sub>date</sub><br>1.11.21 |                 |
| project number                                                             | scal | е                          |                 |
| p. 0) 001 a 201                                                            | 1    | : 100                      | @               |
| 2019.00386.001                                                             |      |                            |                 |
| • •                                                                        |      | rev                        | issue sta       |
| 2019.00386.001                                                             | 1    | rev<br>C2                  | issue sta<br>S1 |





Level 1





Level 2















|                                                                                                                                                                                                                                    |                            | u 78379789<br>Dahr.co.uk<br><b>co.uk</b> | )                 |
|------------------------------------------------------------------------------------------------------------------------------------------------------------------------------------------------------------------------------------|----------------------------|------------------------------------------|-------------------|
| client name