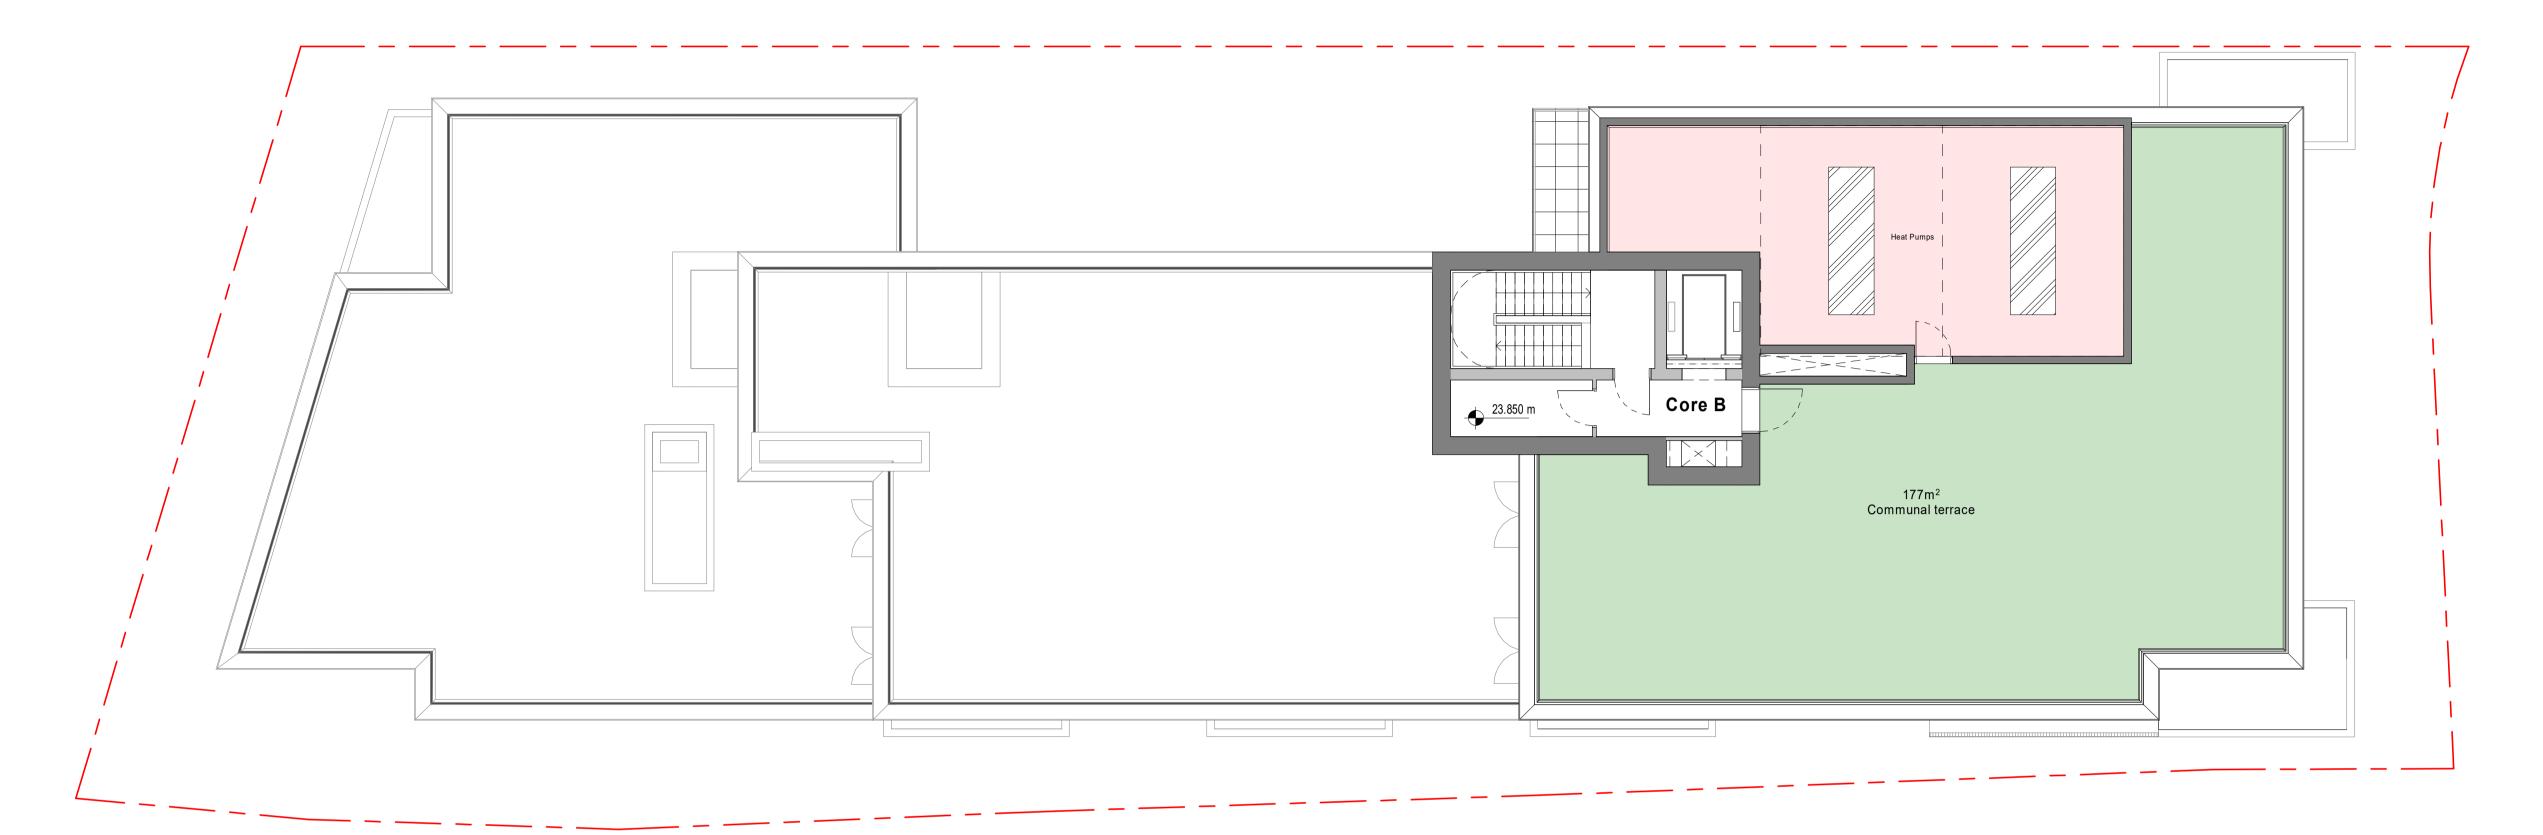

| Т | +44(0)20 78379789 |
|---|-------------------|
| Е | london@ahr.co.uk  |
| W | ww.ahr.co.uk      |

|                                                                            | . ,  | ahr.co.uk<br><b>o.uk</b>   |                 |
|----------------------------------------------------------------------------|------|----------------------------|-----------------|
| client name                                                                |      |                            |                 |
| GM London                                                                  |      |                            |                 |
| project                                                                    |      |                            |                 |
| 19-37 Highgate Road                                                        |      |                            |                 |
| drawing                                                                    |      |                            |                 |
| Basement Plan                                                              |      |                            |                 |
|                                                                            |      |                            |                 |
| computer file  C:\Revit Projects\HR-AHR-ZZ-ZZ-M3-A-001_Maria.Georgieva.rvt | '    | <sub>date</sub><br>1.11.21 |                 |
| project number                                                             | scal | е                          |                 |
| p. 0) 001 a 201                                                            | 1    | : 100                      | @               |
| 2019.00386.001                                                             |      |                            |                 |
| • •                                                                        |      | rev                        | issue sta       |
| 2019.00386.001                                                             | 1    | rev<br>C2                  | issue sta<br>S1 |