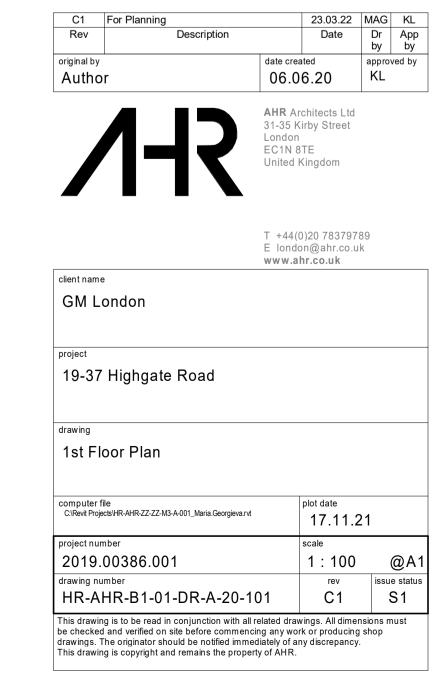

ile  C:\Revit Projects\HR-AHR-ZZ-ZZ-M3-A-001_Maria.Georgieva.rvt | '    | <sub>date</sub><br>1.11.21 |                 |
| project number                                                             | scal | е                          |                 |
| p. 0) 001 a 201                                                            | 1    | : 100                      | @               |
| 2019.00386.001                                                             |      |                            |                 |
| • •                                                                        |      | rev                        | issue sta       |
| 2019.00386.001                                                             | 1    | rev<br>C2                  | issue sta<br>S1 |





Level 1





Level 2















|                                                                                                                                                                                                                                    |                            | u 78379789<br>Dahr.co.uk<br><b>co.uk</b> | )                 |
|------------------------------------------------------------------------------------------------------------------------------------------------------------------------------------------------------------------------------------|----------------------------|------------------------------------------|-------------------|
| client name