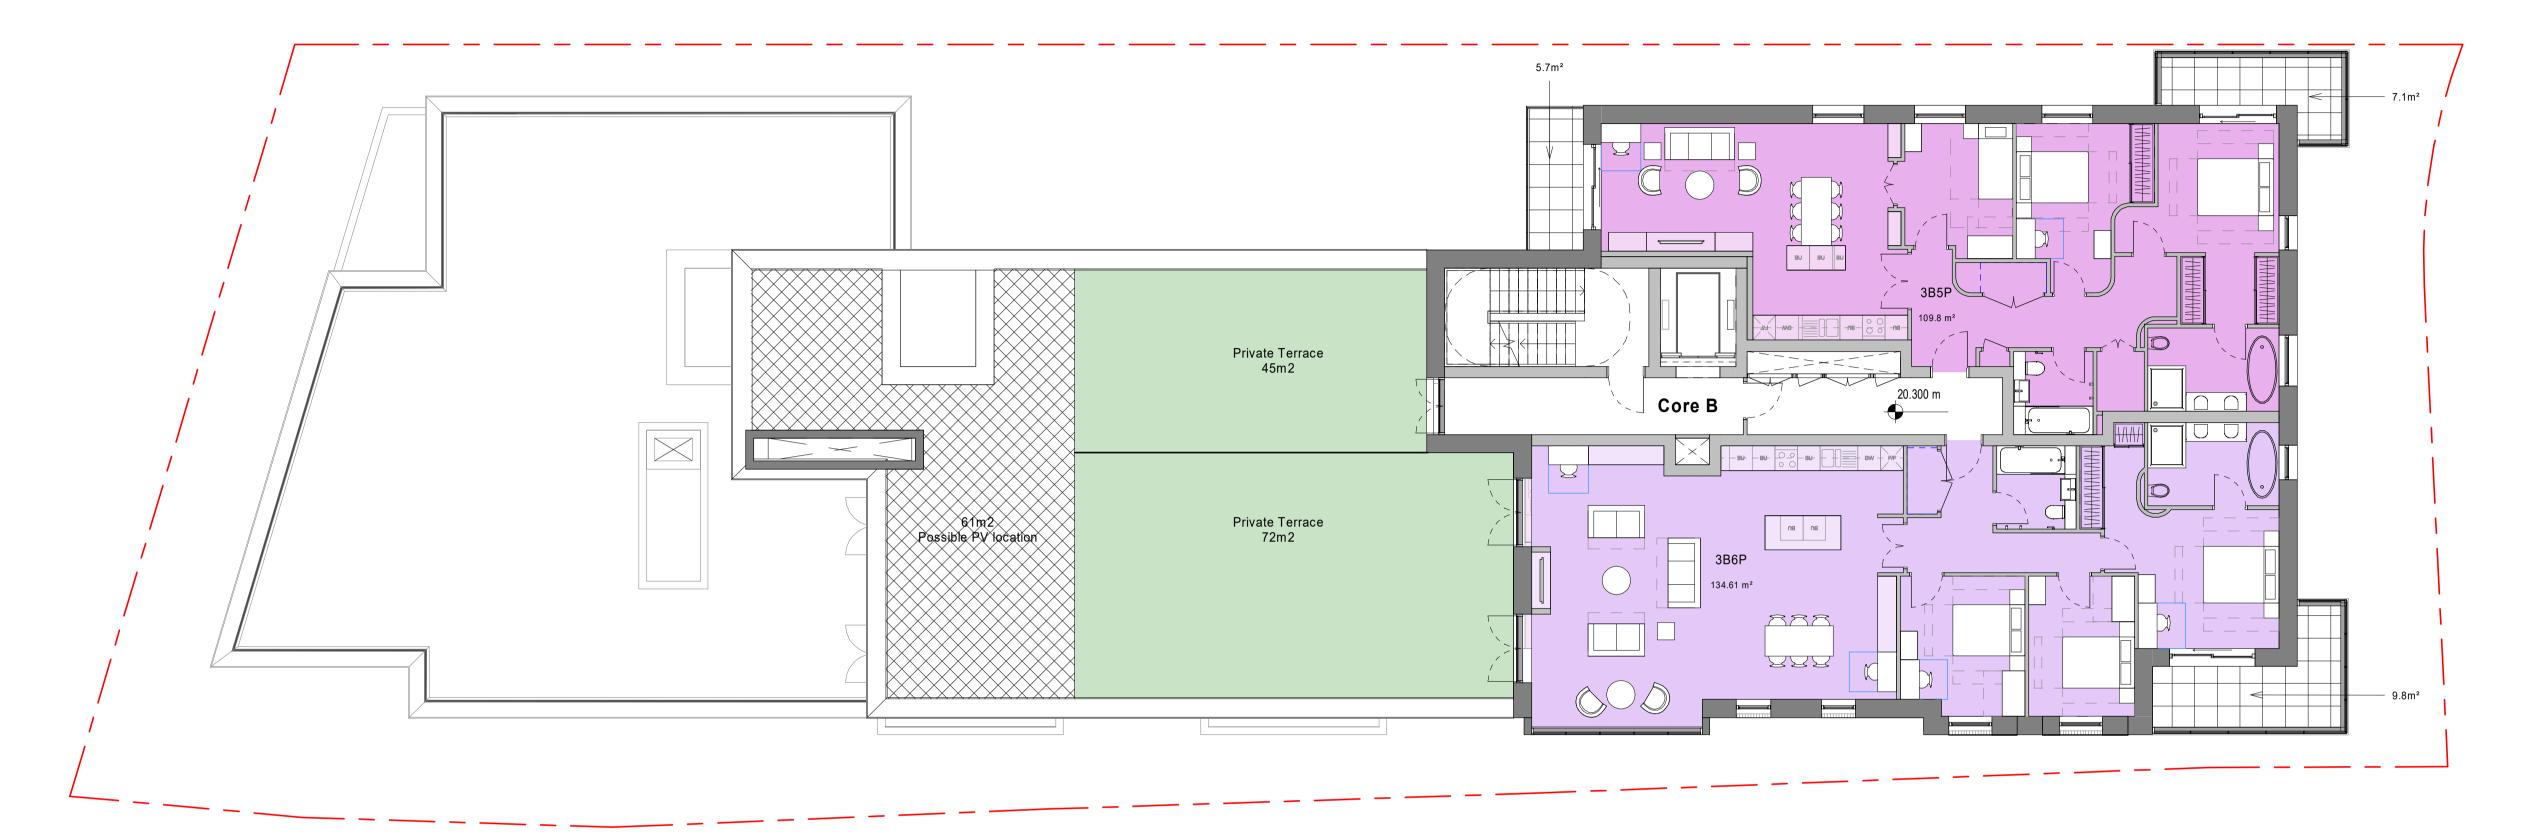

Level 1

Level 2

|                                                                                                                                                                                                                                    |                            | u 78379789<br>Dahr.co.uk<br><b>co.uk</b> | )                 |
|------------------------------------------------------------------------------------------------------------------------------------------------------------------------------------------------------------------------------------|----------------------------|------------------------------------------|-------------------|
| client name                                                                                                                                                                                                                        |                            |                                          |                   |
| GM London                                                                                                                                                                                                                          |                            |                                          |                   |
| project                                                                                                                                                                                                                            |                            |                                          |                   |
| 19-37 Highgate Road                                                                                                                                                                                                                |                            |                                          |                   |
| <sup>drawing</sup><br>5th Floor Plan                                                                                                                                                                                               |                            |                                          |                   |
| computer file<br>C:\Revit Projects\HR-AHR-ZZ-ZZ-M3-A-001_Maria.Georgieva.rvt                                                                                                                                                       |                            | t date<br>17.11.21                       | I                 |
| project number                                                                                                                                                                                                                     | sca                        | ale                                      |                   |
| 2019.00386.001                                                                                                                                                                                                                     | 1                          | : 100                                    | @A                |
| drawing number HR-AHR-B1-05-DR-A-20-105                                                                                                                                                                                            |                            | rev<br>C1                                | issue statu<br>S1 |
| This drawing is to be read in conjunction with all relate<br>be checked and verified on site before commencing a<br>drawings. The originator should be notified immediate<br>This drawing is copyright and remains the property of | any work o<br>ely of any d | r producing sl                           |                   |