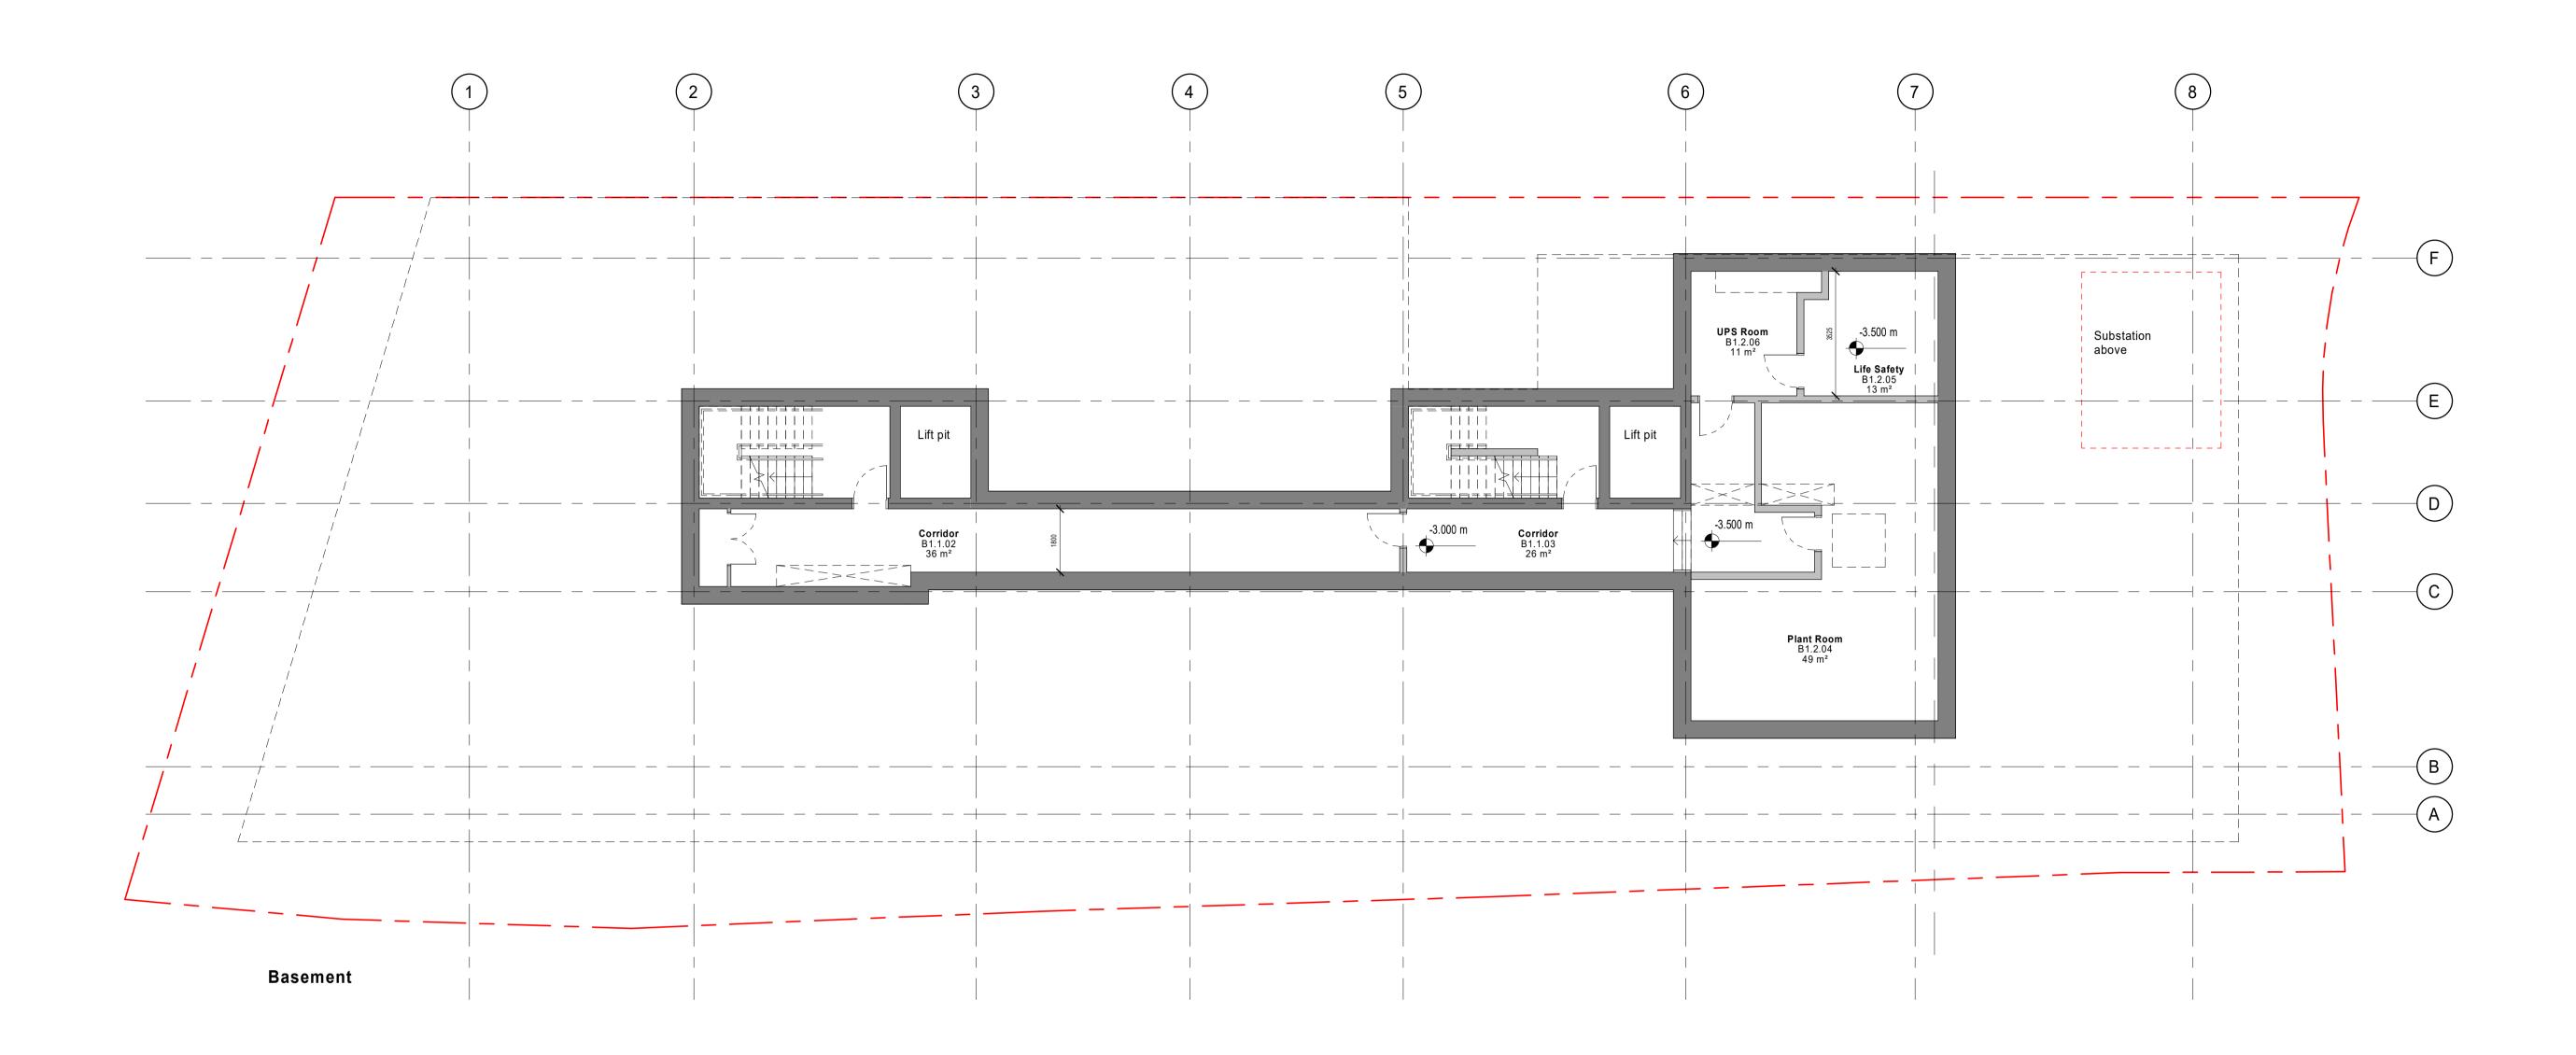

| Т | +44(0)20 78379789 |
|---|-------------------|
| Е | london@ahr.co.uk  |
| W | ww.ahr.co.uk      |

|                                                                            | . ,  | ahr.co.uk<br><b>o.uk</b>   |                 |
|----------------------------------------------------------------------------|------|----------------------------|-----------------|
| client name                                                                |      |                            |                 |
| GM London                                                                  |      |                            |                 |
| project                                                                    |      |                            |                 |
| 19-37 Highgate Road                                                        |      |                            |                 |
| drawing                                                                    |      |                            |                 |
| Basement Plan                                                              |      |                            |                 |
|                                                                            |      |                            |                 |
| computer file  C:\Revit Projects\HR-AHR-ZZ-ZZ-M3-A-001_Maria.Georgieva.rvt | '    | <sub>date</sub><br>1.11.21 |                 |
| project number                                                             | scal | е                          |                 |
| p. 0) 001 a 201                                                            | 1    | : 100                      | @               |
| 2019.00386.001                                                             |      |                            |                 |
| • •                                                                        |      | rev                        | issue sta       |
| 2019.00386.001                                                             | 1    | rev<br>C2                  | issue sta<br>S1 |