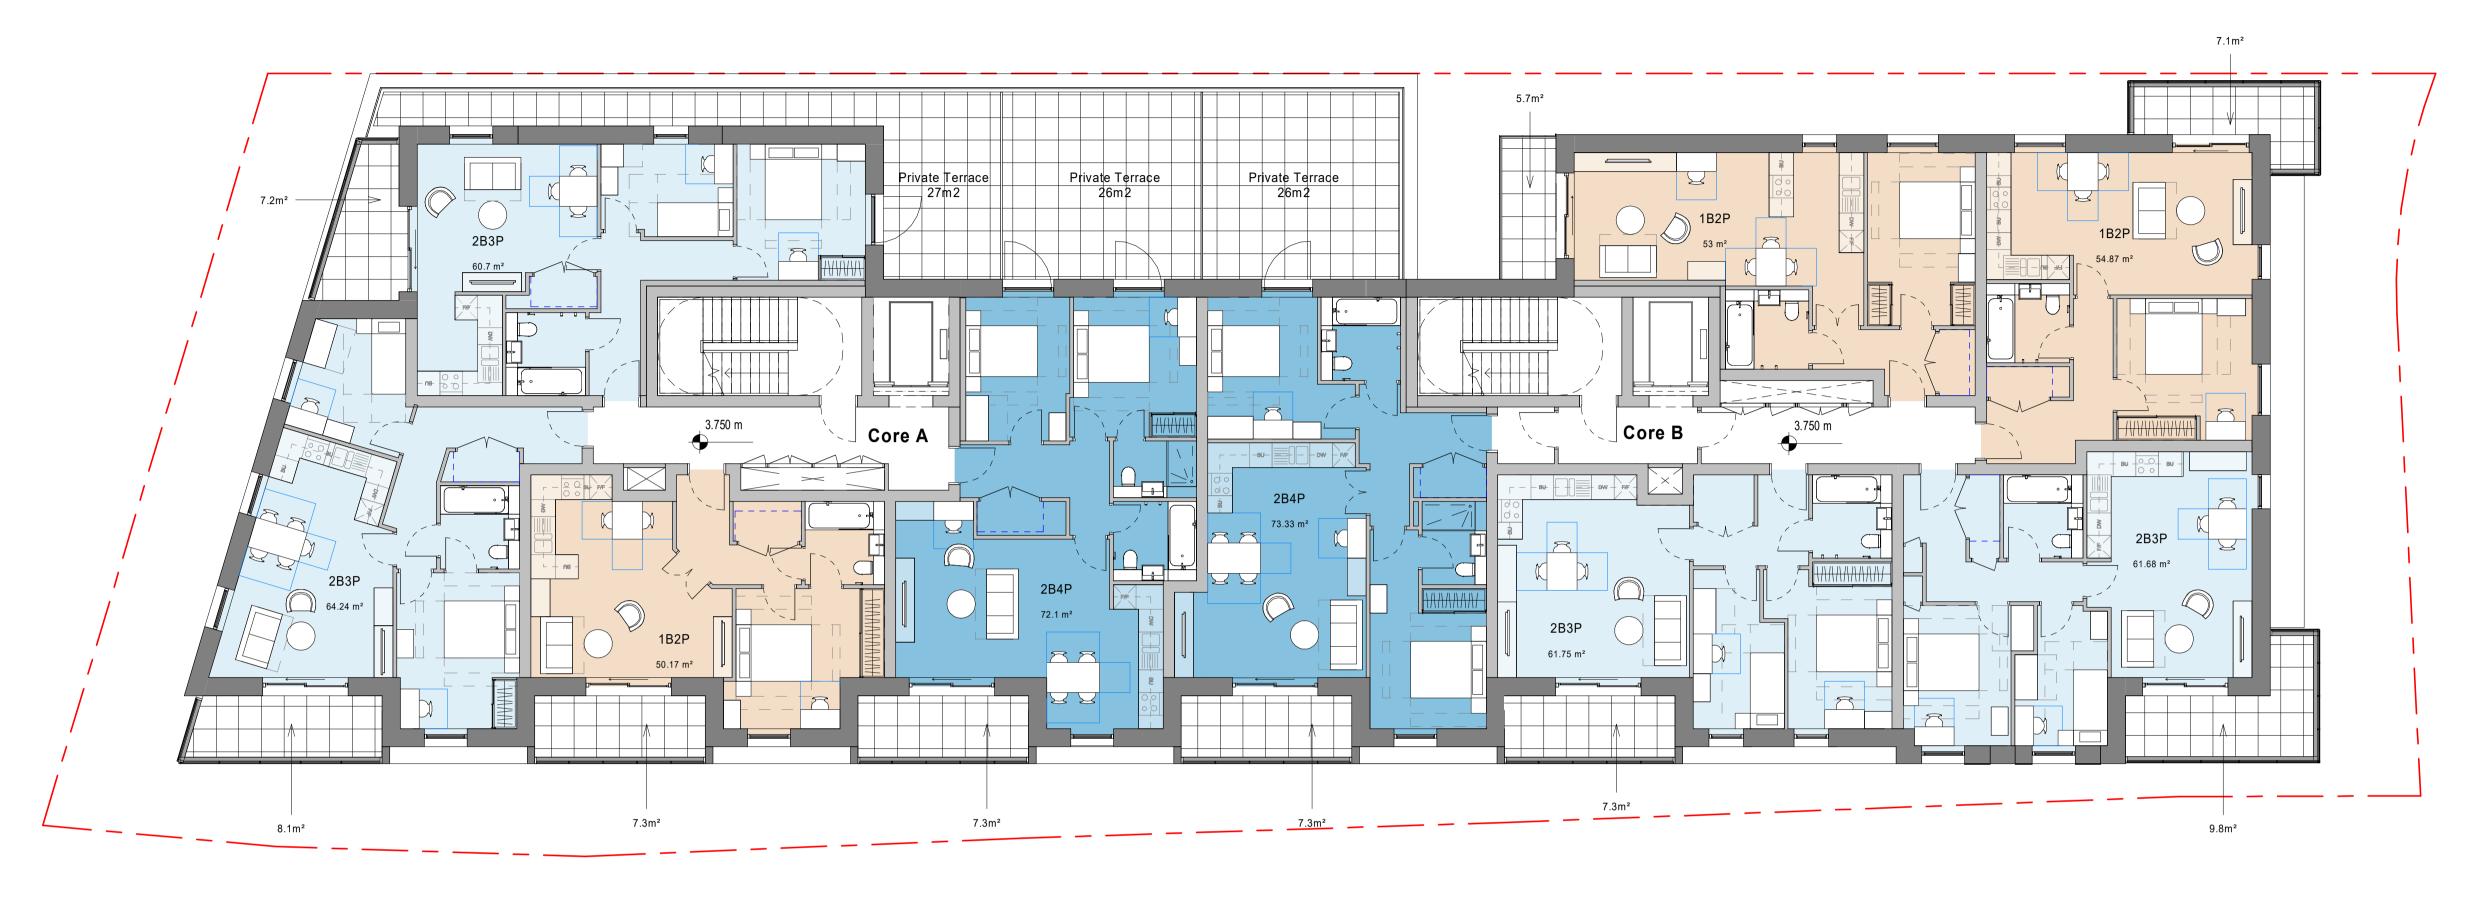

computer file  C:\Revit Projects\HR-AHR-ZZ-ZZ-M3-A-001_Maria.Georgieva.rvt | '    | <sub>date</sub><br>1.11.21 |                 |
| project number                                                             | scal | е                          |                 |
| p. 0) 001 a 201                                                            | 1    | : 100                      | @               |
| 2019.00386.001                                                             |      |                            |                 |
| • •                                                                        |      | rev                        | issue sta       |
| 2019.00386.001                                                             | 1    | rev<br>C2                  | issue sta<br>S1 |





Level 1





Level 2















|                                                                                                                                                                                                                                    |                            | u 78379789<br>Dahr.co.uk<br><b>co.uk</b> | )                 |
|------------------------------------------------------------------------------------------------------------------------------------------------------------------------------------------------------------------------------------|----------------------------|------------------------------------------|-------------------|
| client name