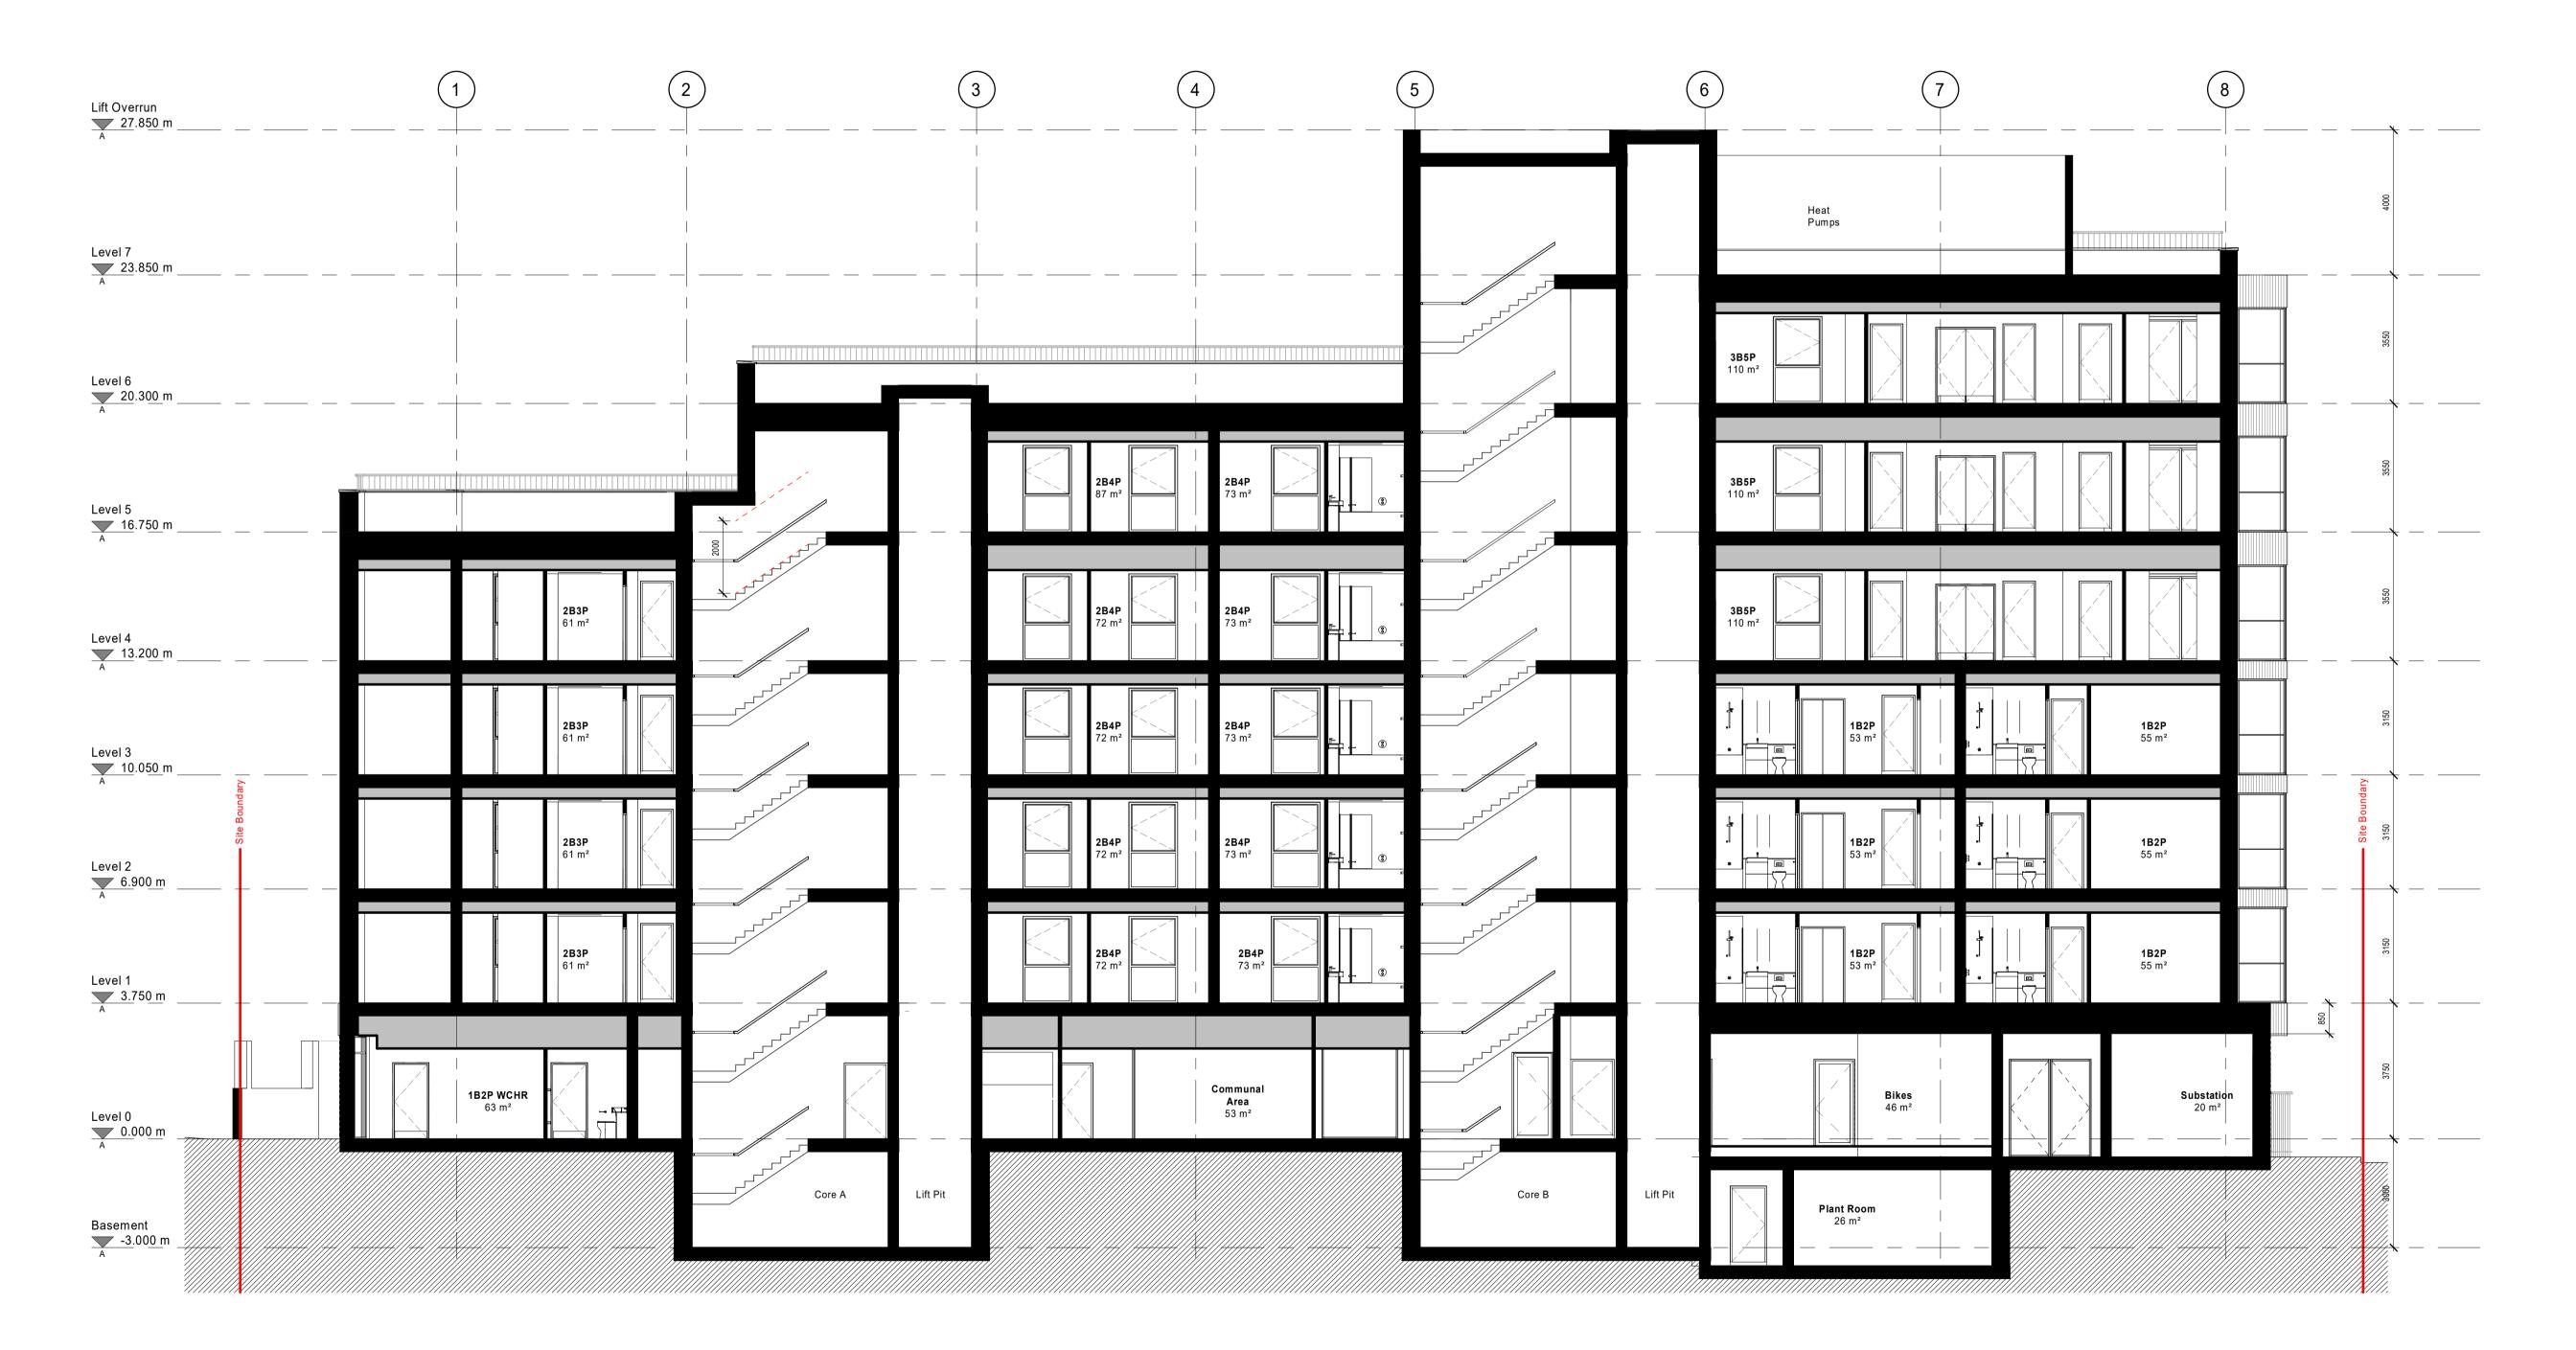

client name
GM London

project
19-37 Highgate Road

drawing
Section A-A

computer file
C:Revit ProjectsH:R-AHR-ZZ-ZZ-M3-A-001\_Maria.Georgieva.rvt

project number
2019.00386.001

drawing number
HR-AHR-B1-ZZ-DR-A-20-311

This drawing is to be read in conjunction with all related drawings. All dimensions must be checked and verified on site before commencing any work or producing shop drawings. The originator should be notified immediately of any discrepancy. This drawing is copyright and remains the property of AHR.