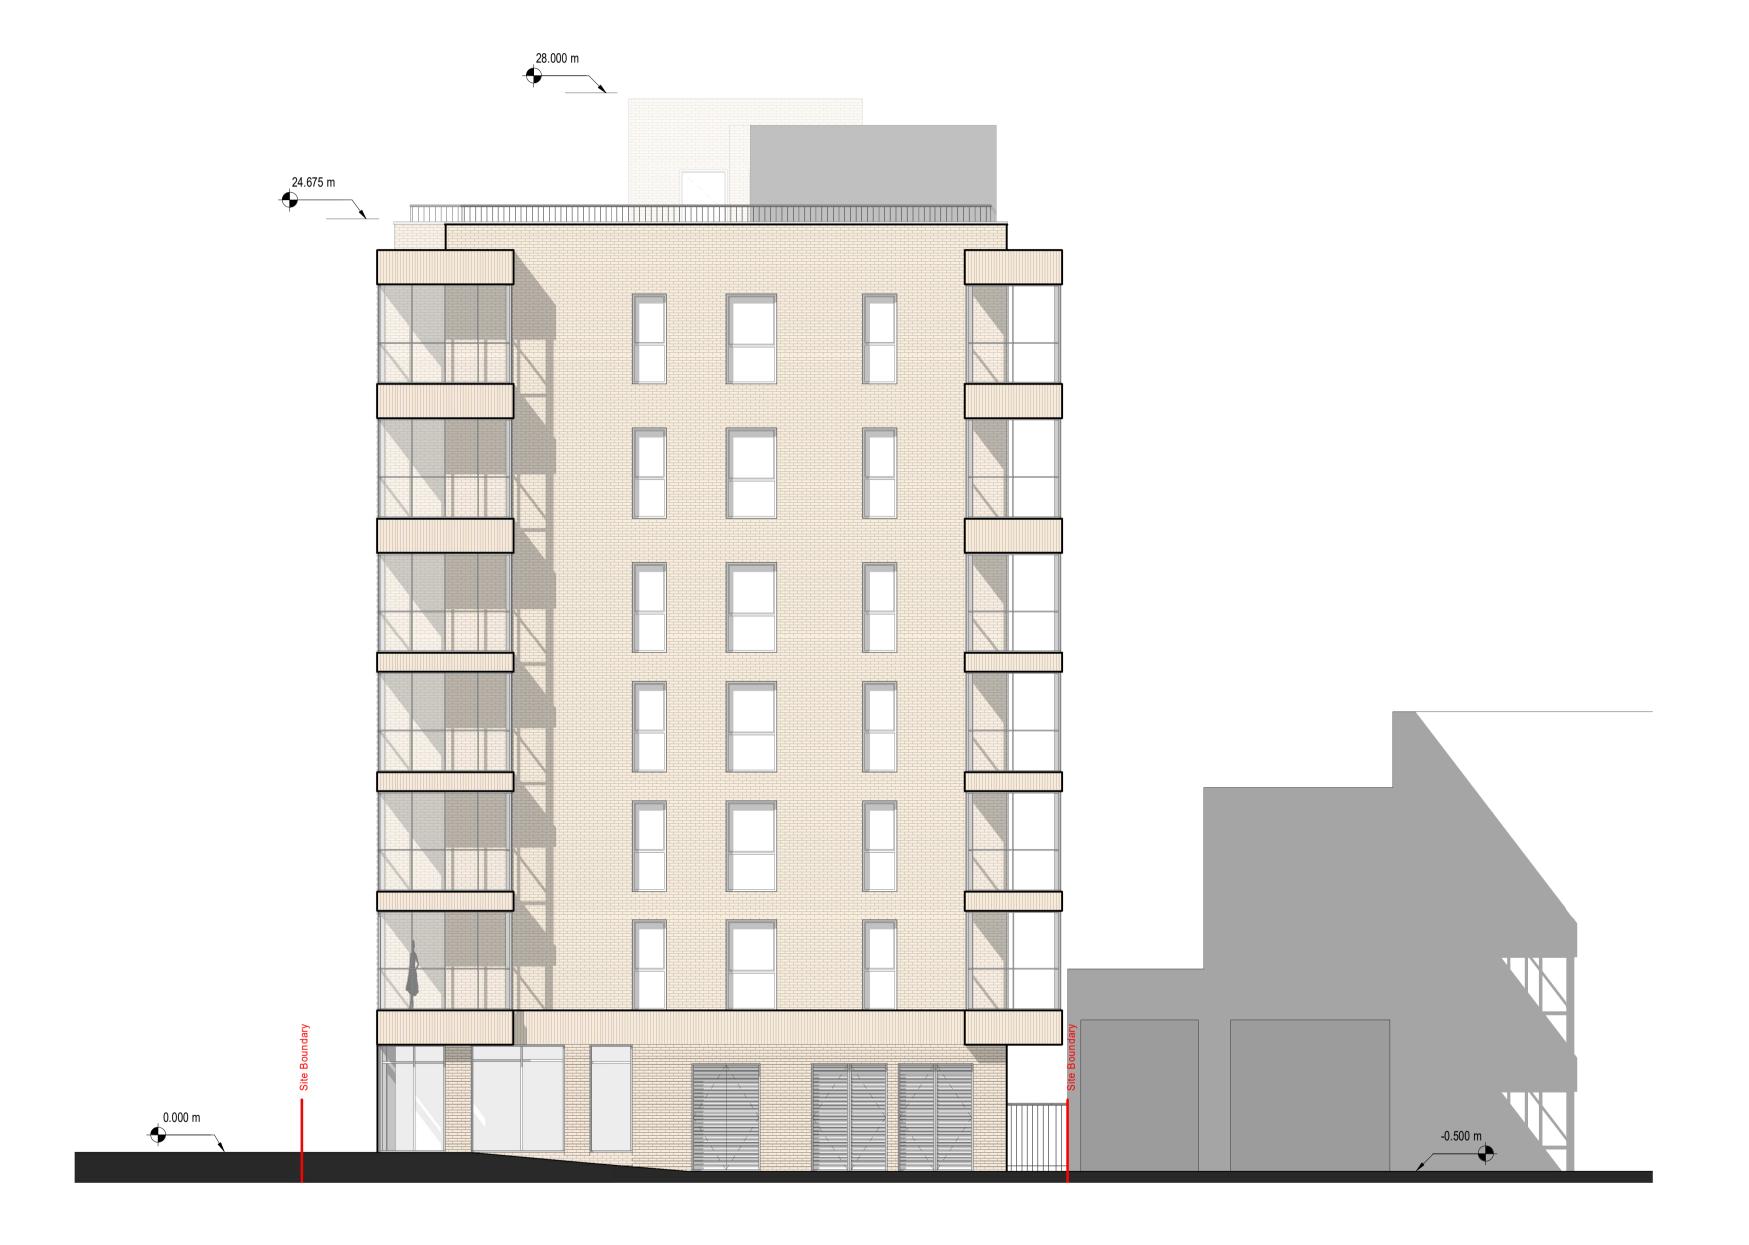

1:100 @A1

|                             | www.ahr.co.uk |
|-----------------------------|---------------|
| client name                 |               |
| GM London                   |               |
|                             |               |
| project                     |               |
| 19-37 Highgate Road         |               |
| 3 3                         |               |
|                             |               |
| drawing                     |               |
| a.ag                        |               |
| North Elevation - Linton Ho | ouse side     |
| · ·                         | ouse side     |
| · ·                         | ouse side     |
| ·                           | plot date     |

project number
2019.00386.001
drawing number

drawing number

HR-AHR-B1-ZZ-DR-A-20-221

This drawing is to be read in conjunction with all related drawings. All dimensions must be checked and verified on site before commencing any work or producing shop drawings. The originator should be notified immediately of any discrepancy. This drawing is copyright and remains the property of AHR.