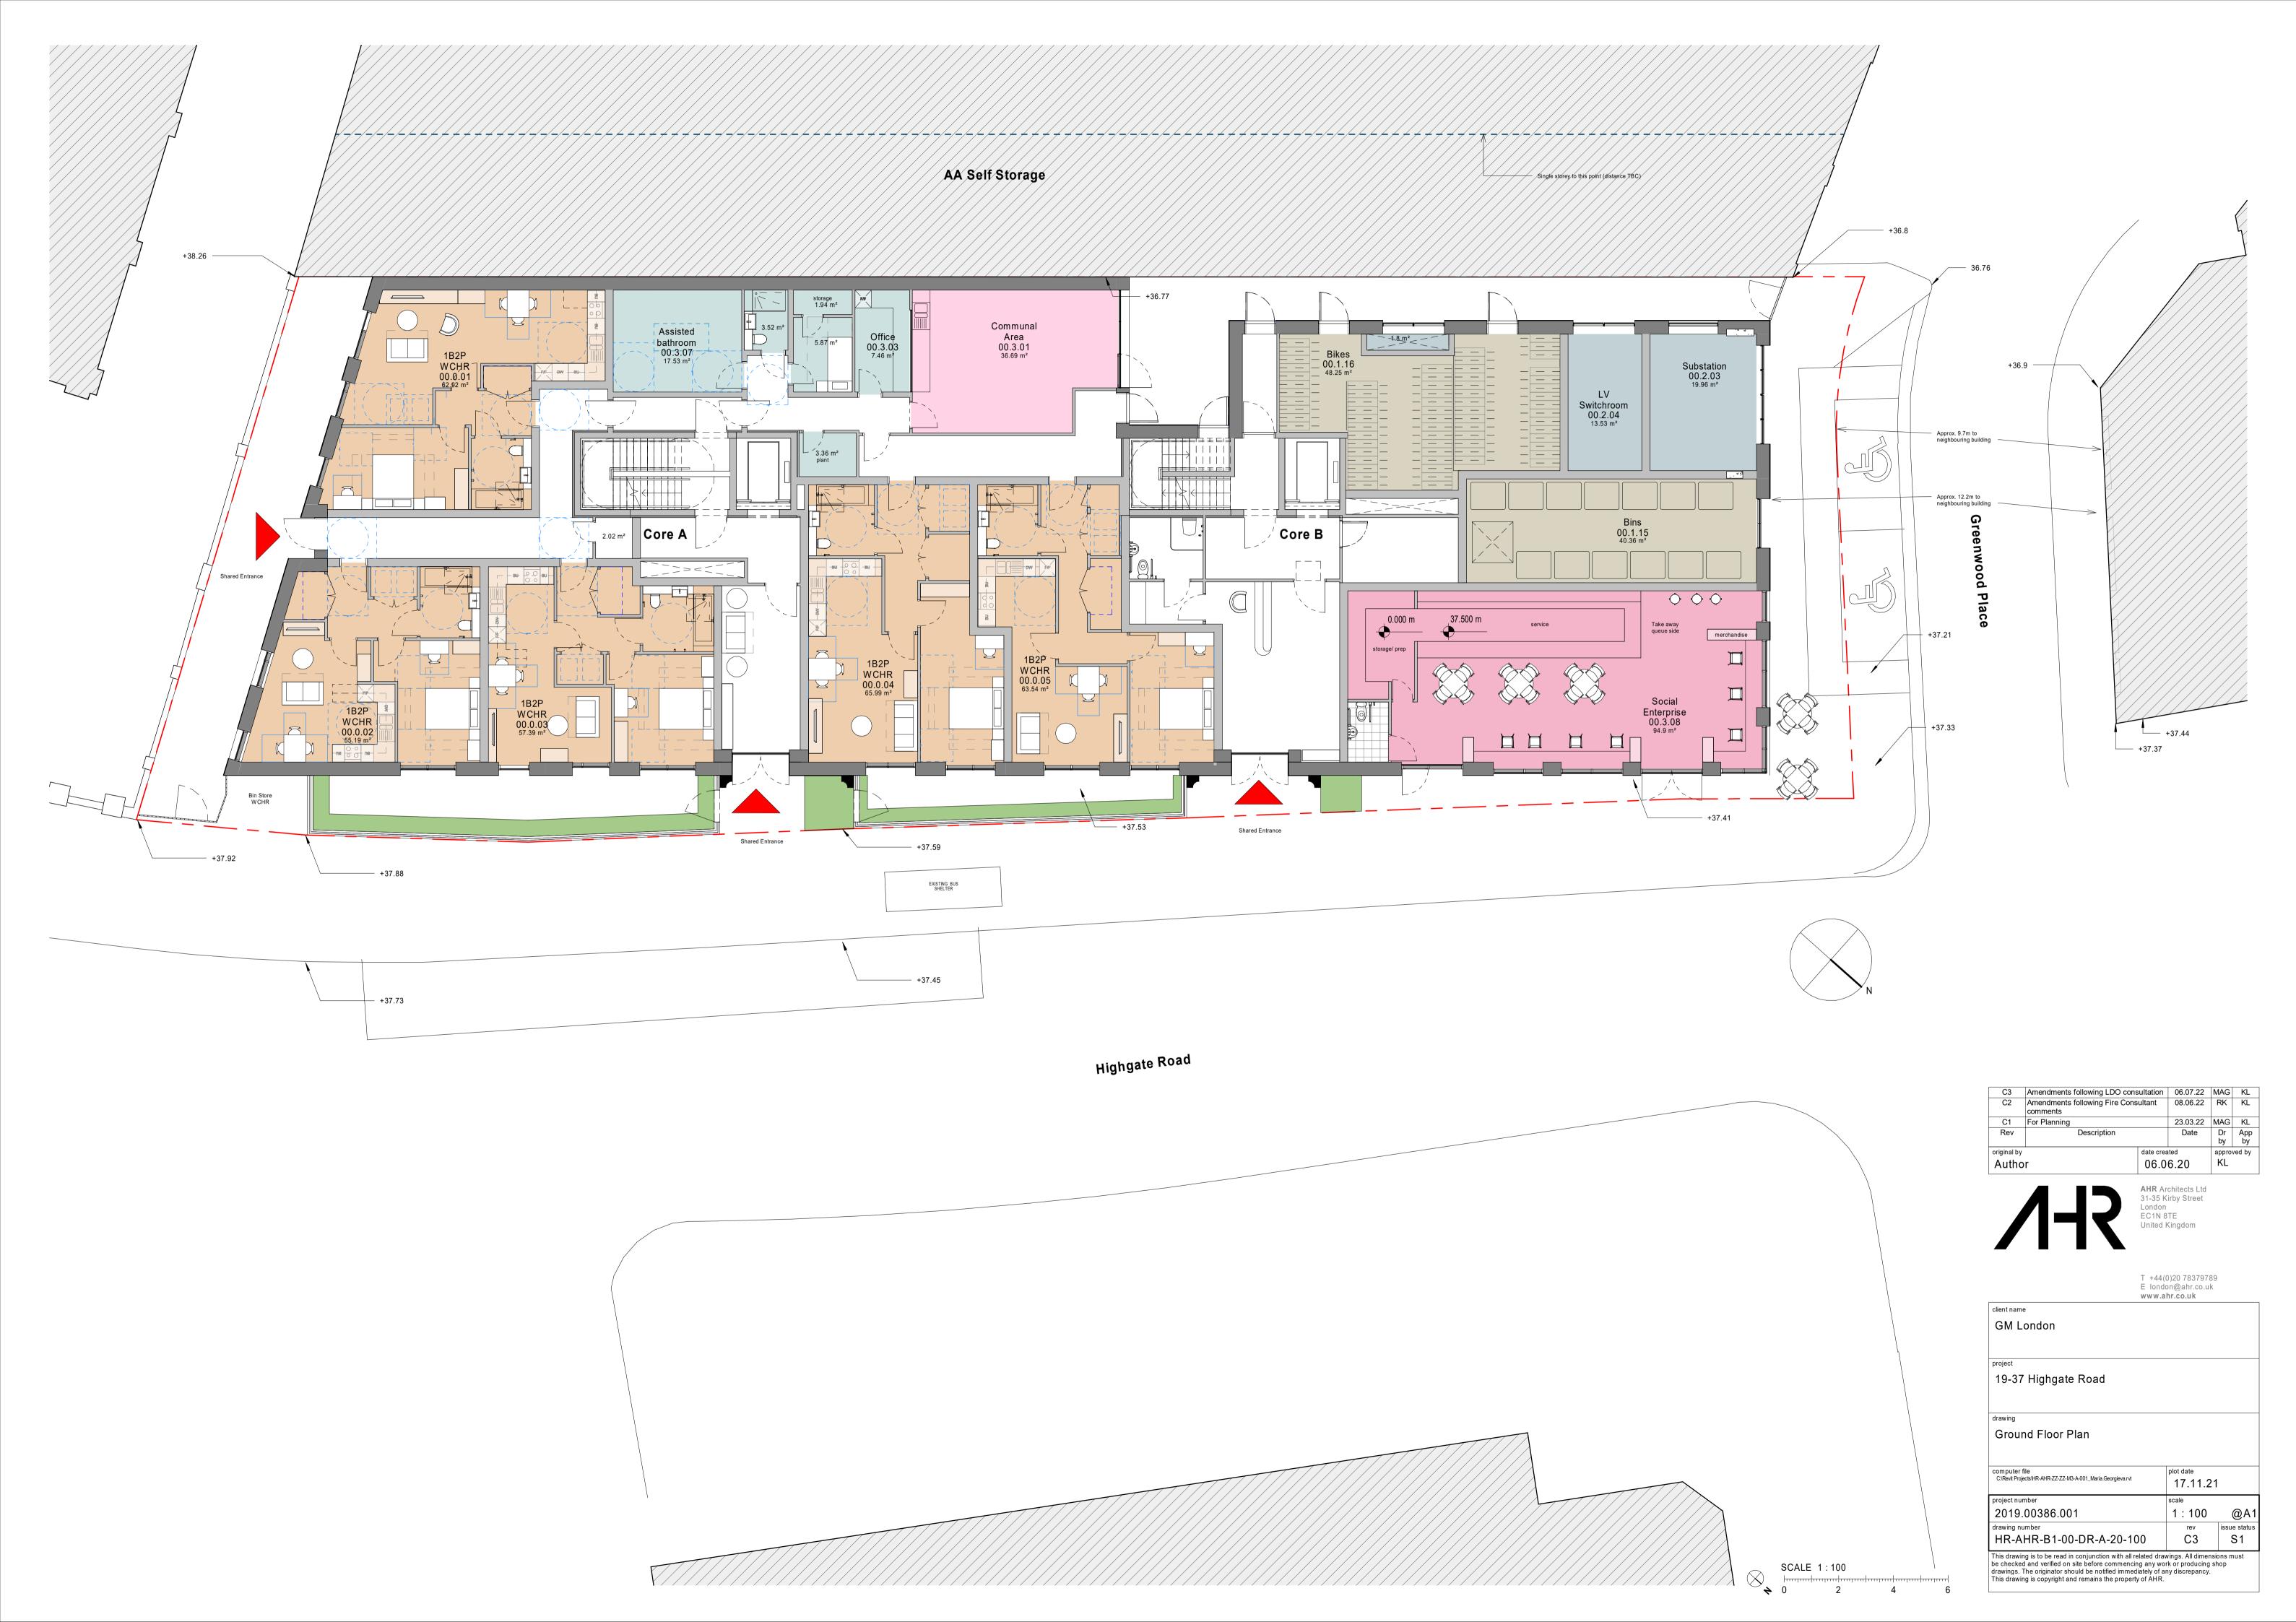

| computer file  C:\Revit Projects\HR-AHR-ZZ-ZZ-M3-A-001_Maria.Georgieva.rvt | '    | <sub>date</sub><br>1.11.21 |                 |
| project number                                                             | scal | е                          |                 |
| p. 0) 001 a 201                                                            | 1    | : 100                      | @               |
| 2019.00386.001                                                             |      |                            |                 |
| • •                                                                        |      | rev                        | issue sta       |
| 2019.00386.001                                                             | 1    | rev<br>C2                  | issue sta<br>S1 |





Level 1





Level 2















|                                                                                                                                                                                                                                    |                            | u 78379789<br>Dahr.co.uk<br><b>co.uk</b> | )                 |
|------------------------------------------------------------------------------------------------------------------------------------------------------------------------------------------------------------------------------------|----------------------------|------------------------------------------|-------------------|
| client name