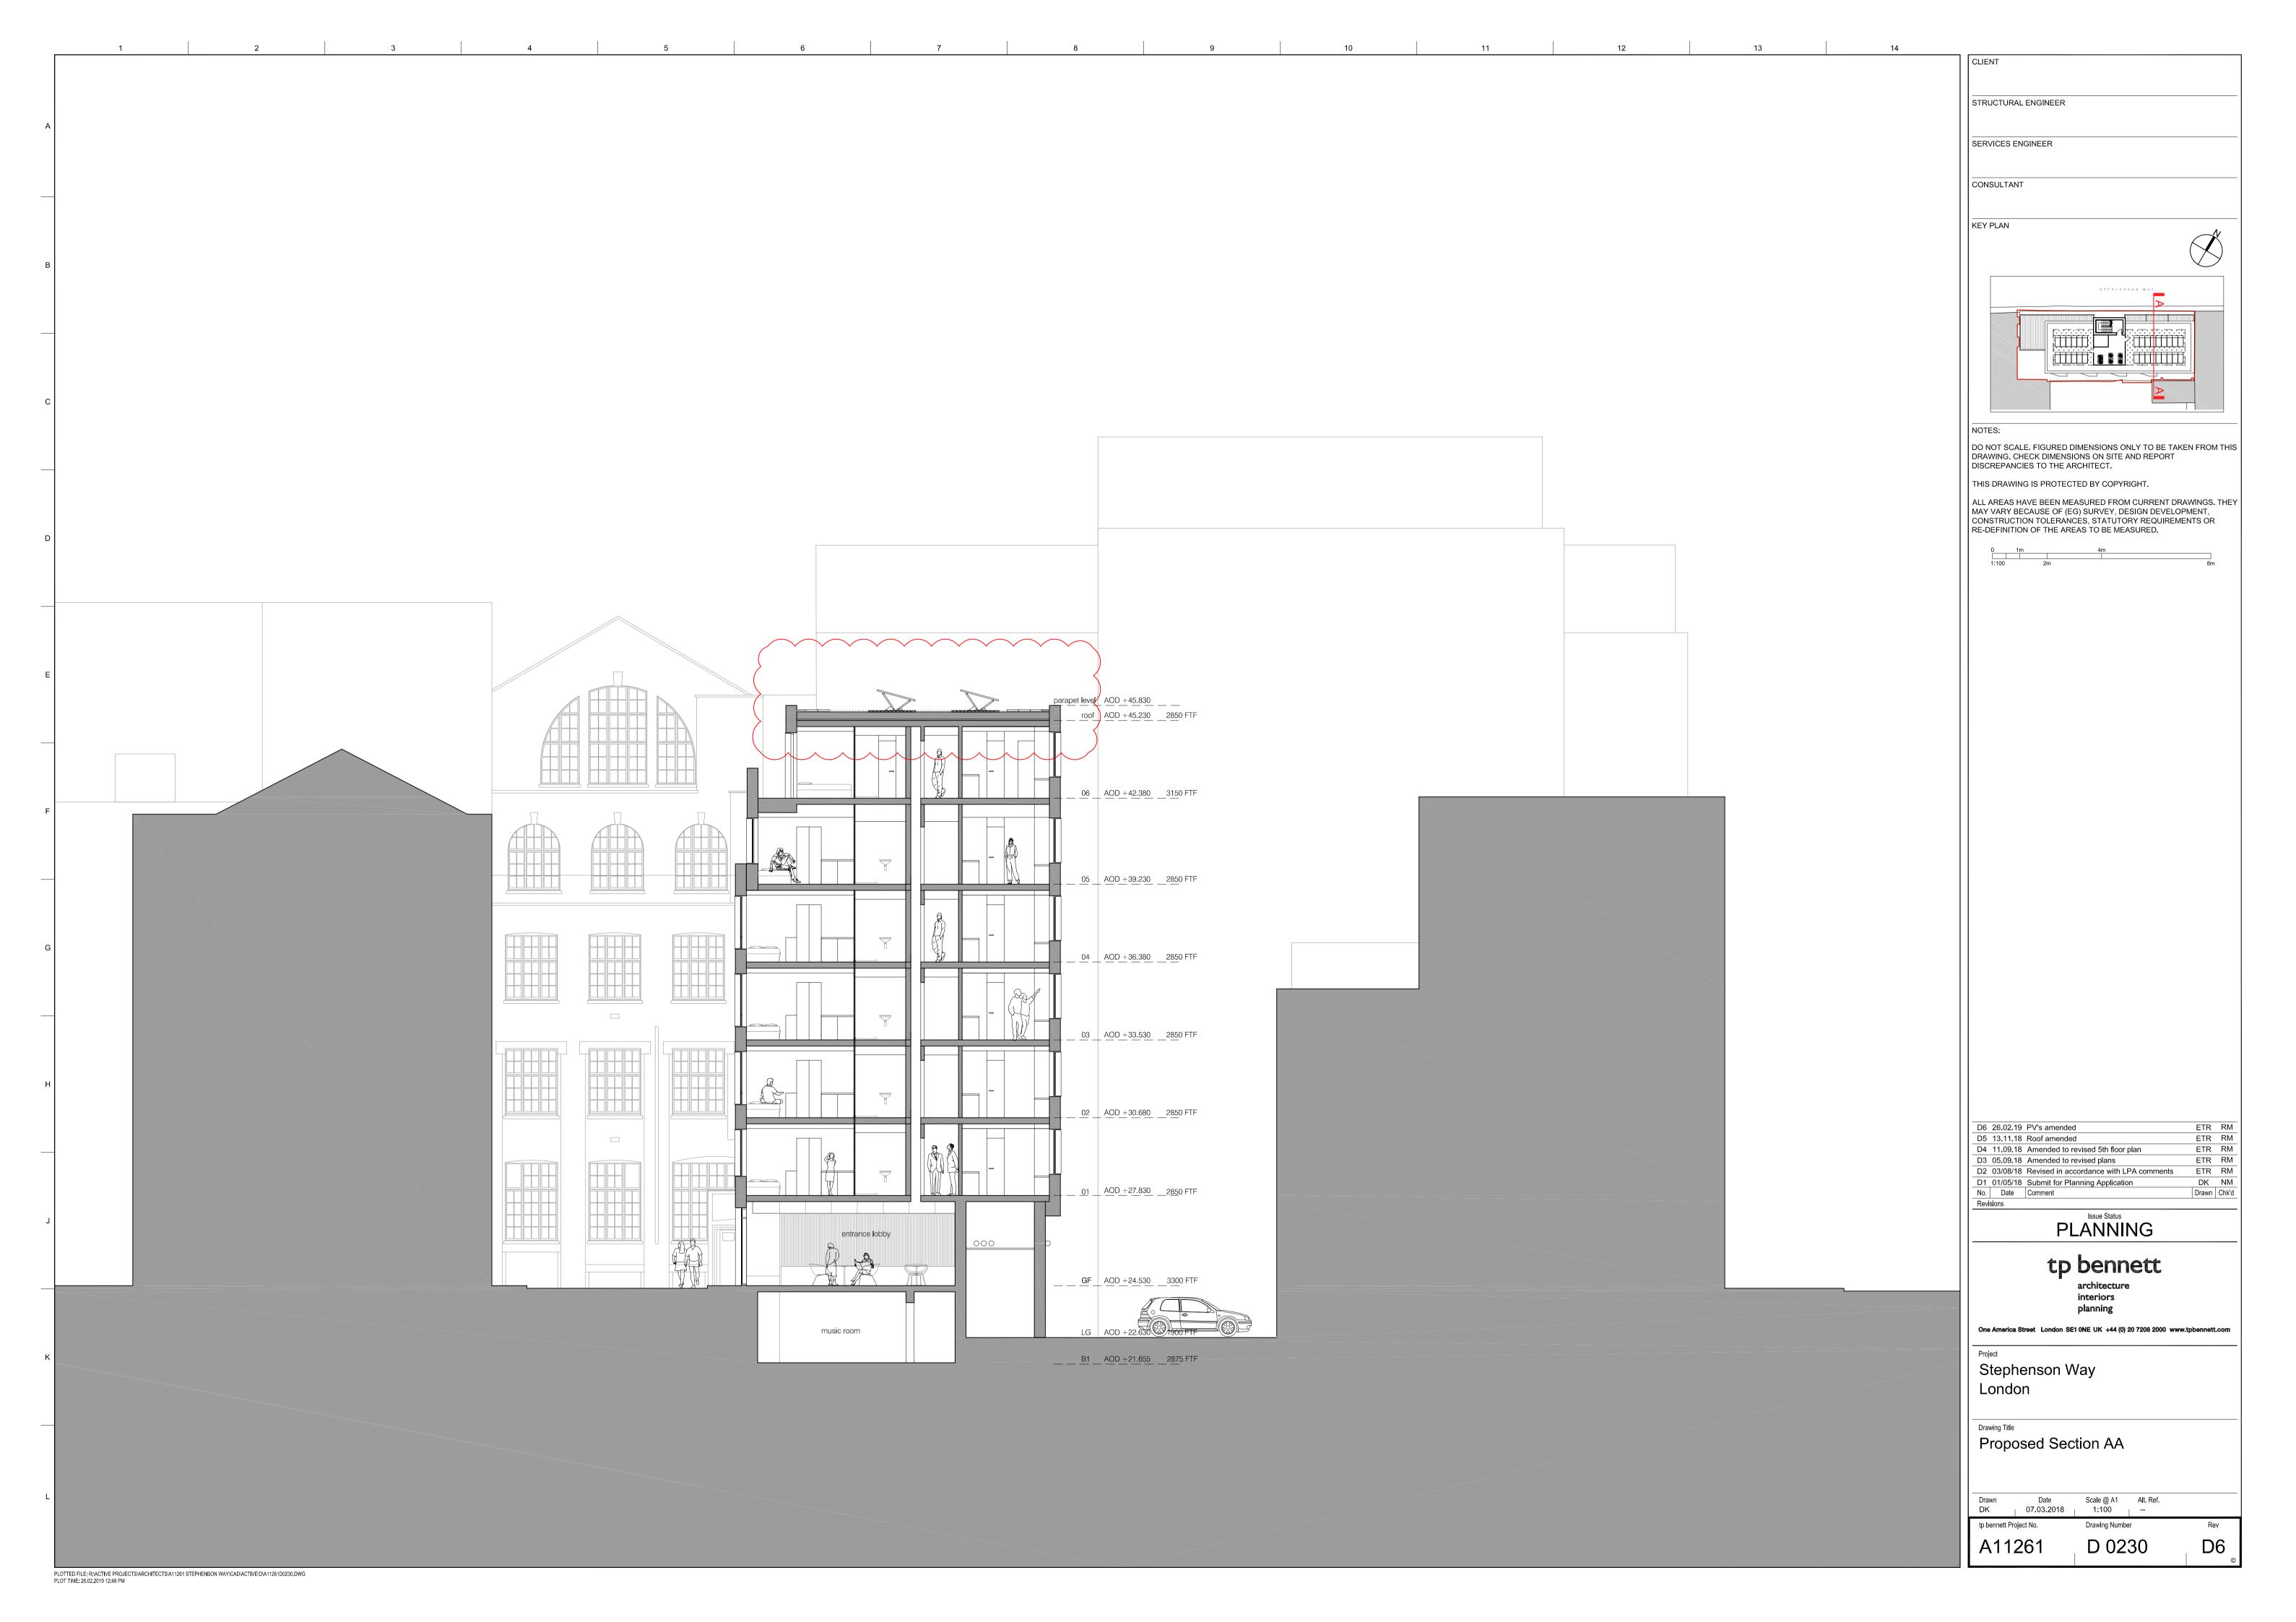

STRUCTURAL ENGINEER

SERVICES ENGINEER

CONSULTANT

KEY PLAN

NOTES:

DO NOT SCALE. FIGURED DIMENSIONS ONLY TO BE TAKEN FROM THIS DRAWING. CHECK DIMENSIONS ON SITE AND REPORT DISCREPANCIES TO THE ARCHITECT.

THIS DRAWING IS PROTECTED BY COPYRIGHT.

ALL AREAS HAVE BEEN MEASURED FROM CURRENT DRAWINGS. THEY MAY VARY BECAUSE OF (EG) SURVEY, DESIGN DEVELOPMENT, CONSTRUCTION TOLERANCES, STATUTORY REQUIREMENTS OR RE-DEFINITION OF THE AREAS TO BE MEASURED.

MAY VARY BECAUSE OF (EG) SURVEY, DESIGN DEVELOPMENT, CONSTRUCTION TOLERANCES, STATUTORY REQUIREMENTS OR RE-DEFINITION OF THE AREAS TO BE MEASURED.

D6 02.05.19 Roof level stair core removed ETR RM D4 13.11.18 Roof amended ETR RM

D3 05.09.18 Amended to revised plans ETR RM

D2 03/08/18 Revised in accordance with planning comments ETR RM

D1 01/05/18 Submit for Planning Application DK NM D1 01/05/18 Submit for Planning Application

No. Date Comment

Revisions Drawn Chk'd

PLANNING