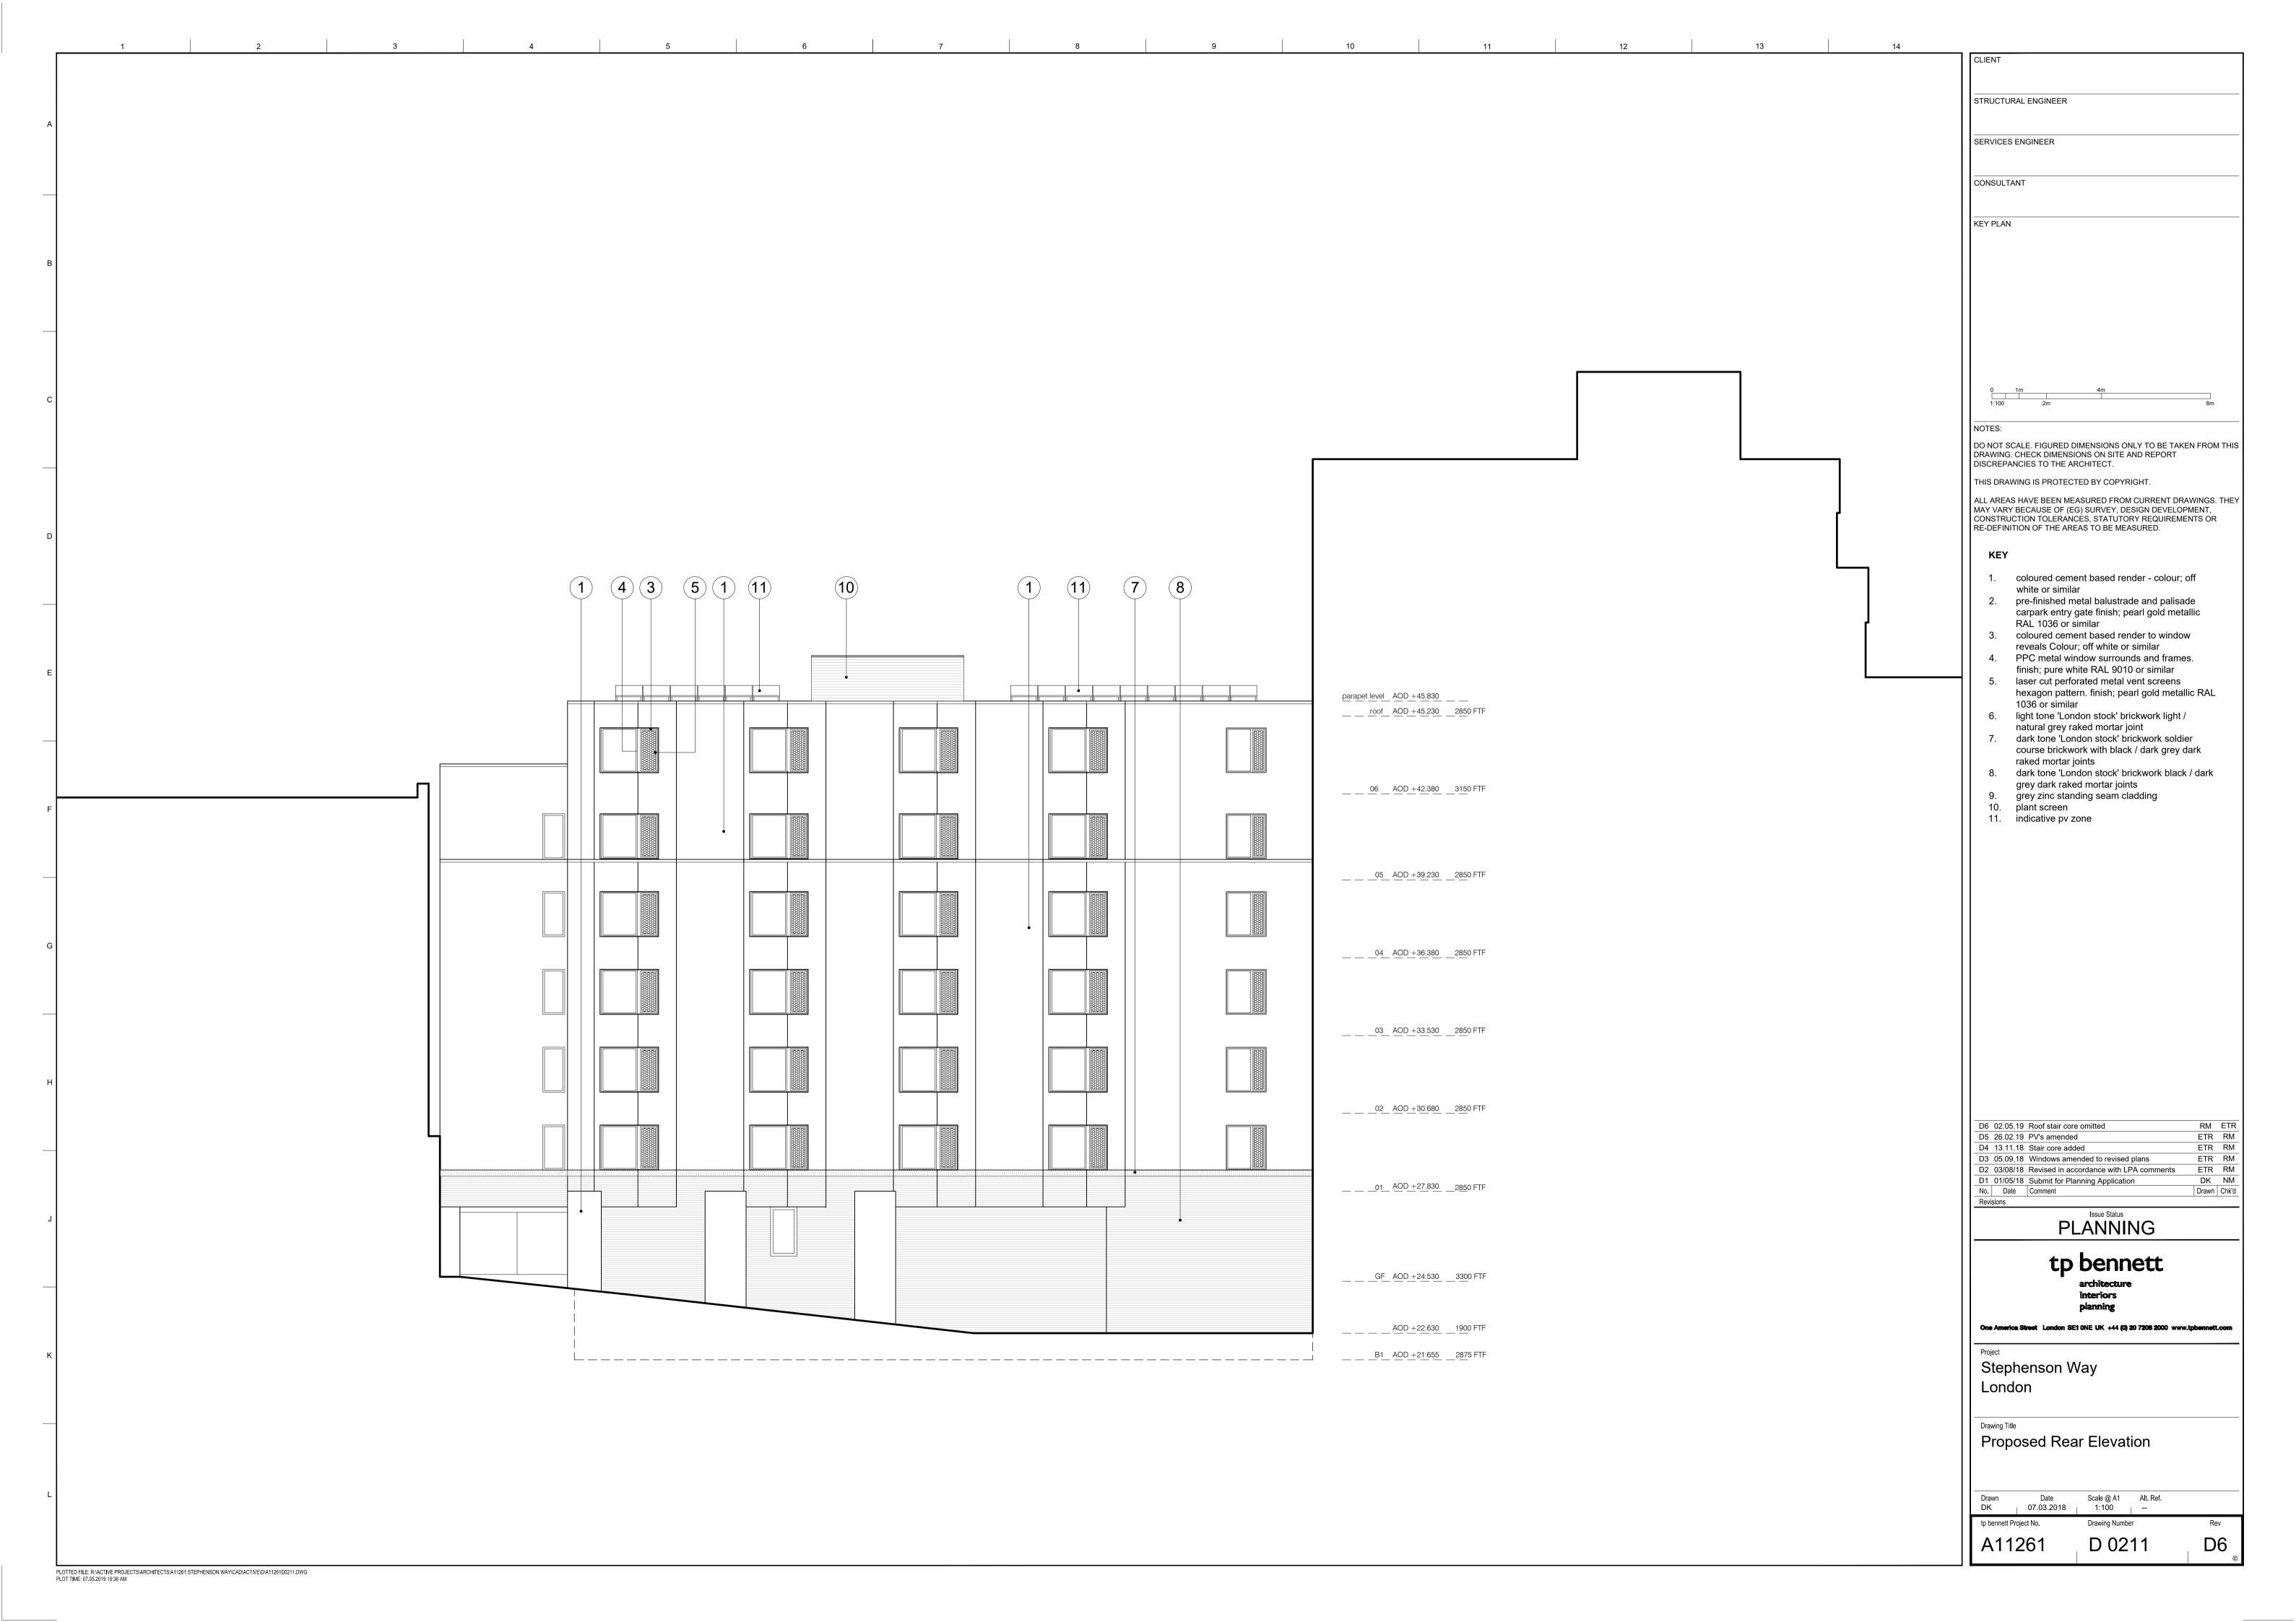

STRUCTURAL ENGINEER

SERVICES ENGINEER

CONSULTANT

KEY PLAN

NOTES:

DO NOT SCALE. FIGURED DIMENSIONS ONLY TO BE TAKEN FROM THIS DRAWING. CHECK DIMENSIONS ON SITE AND REPORT DISCREPANCIES TO THE ARCHITECT.

THIS DRAWING IS PROTECTED BY COPYRIGHT.

ALL AREAS HAVE BEEN MEASURED FROM CURRENT DRAWINGS. THEY MAY VARY BECAUSE OF (EG) SURVEY, DESIGN DEVELOPMENT, CONSTRUCTION TOLERANCES, STATUTORY REQUIREMENTS OR RE-DEFINITION OF THE AREAS TO BE MEASURED.

MAY VARY BECAUSE OF (EG) SURVEY, DESIGN DEVELOPMENT, CONSTRUCTION TOLERANCES, STATUTORY REQUIREMENTS OR RE-DEFINITION OF THE AREAS TO BE MEASURED.

D6 02.05.19 Roof level stair core removed ETR RM D4 13.11.18 Roof amended ETR RM

D3 05.09.18 Amended to revised plans ETR RM

D2 03/08/18 Revised in accordance with planning comments ETR RM

D1 01/05/18 Submit for Planning Application DK NM D1 01/05/18 Submit for Planning Application

No. Date Comment

Revisions Drawn Chk'd

PLANNING