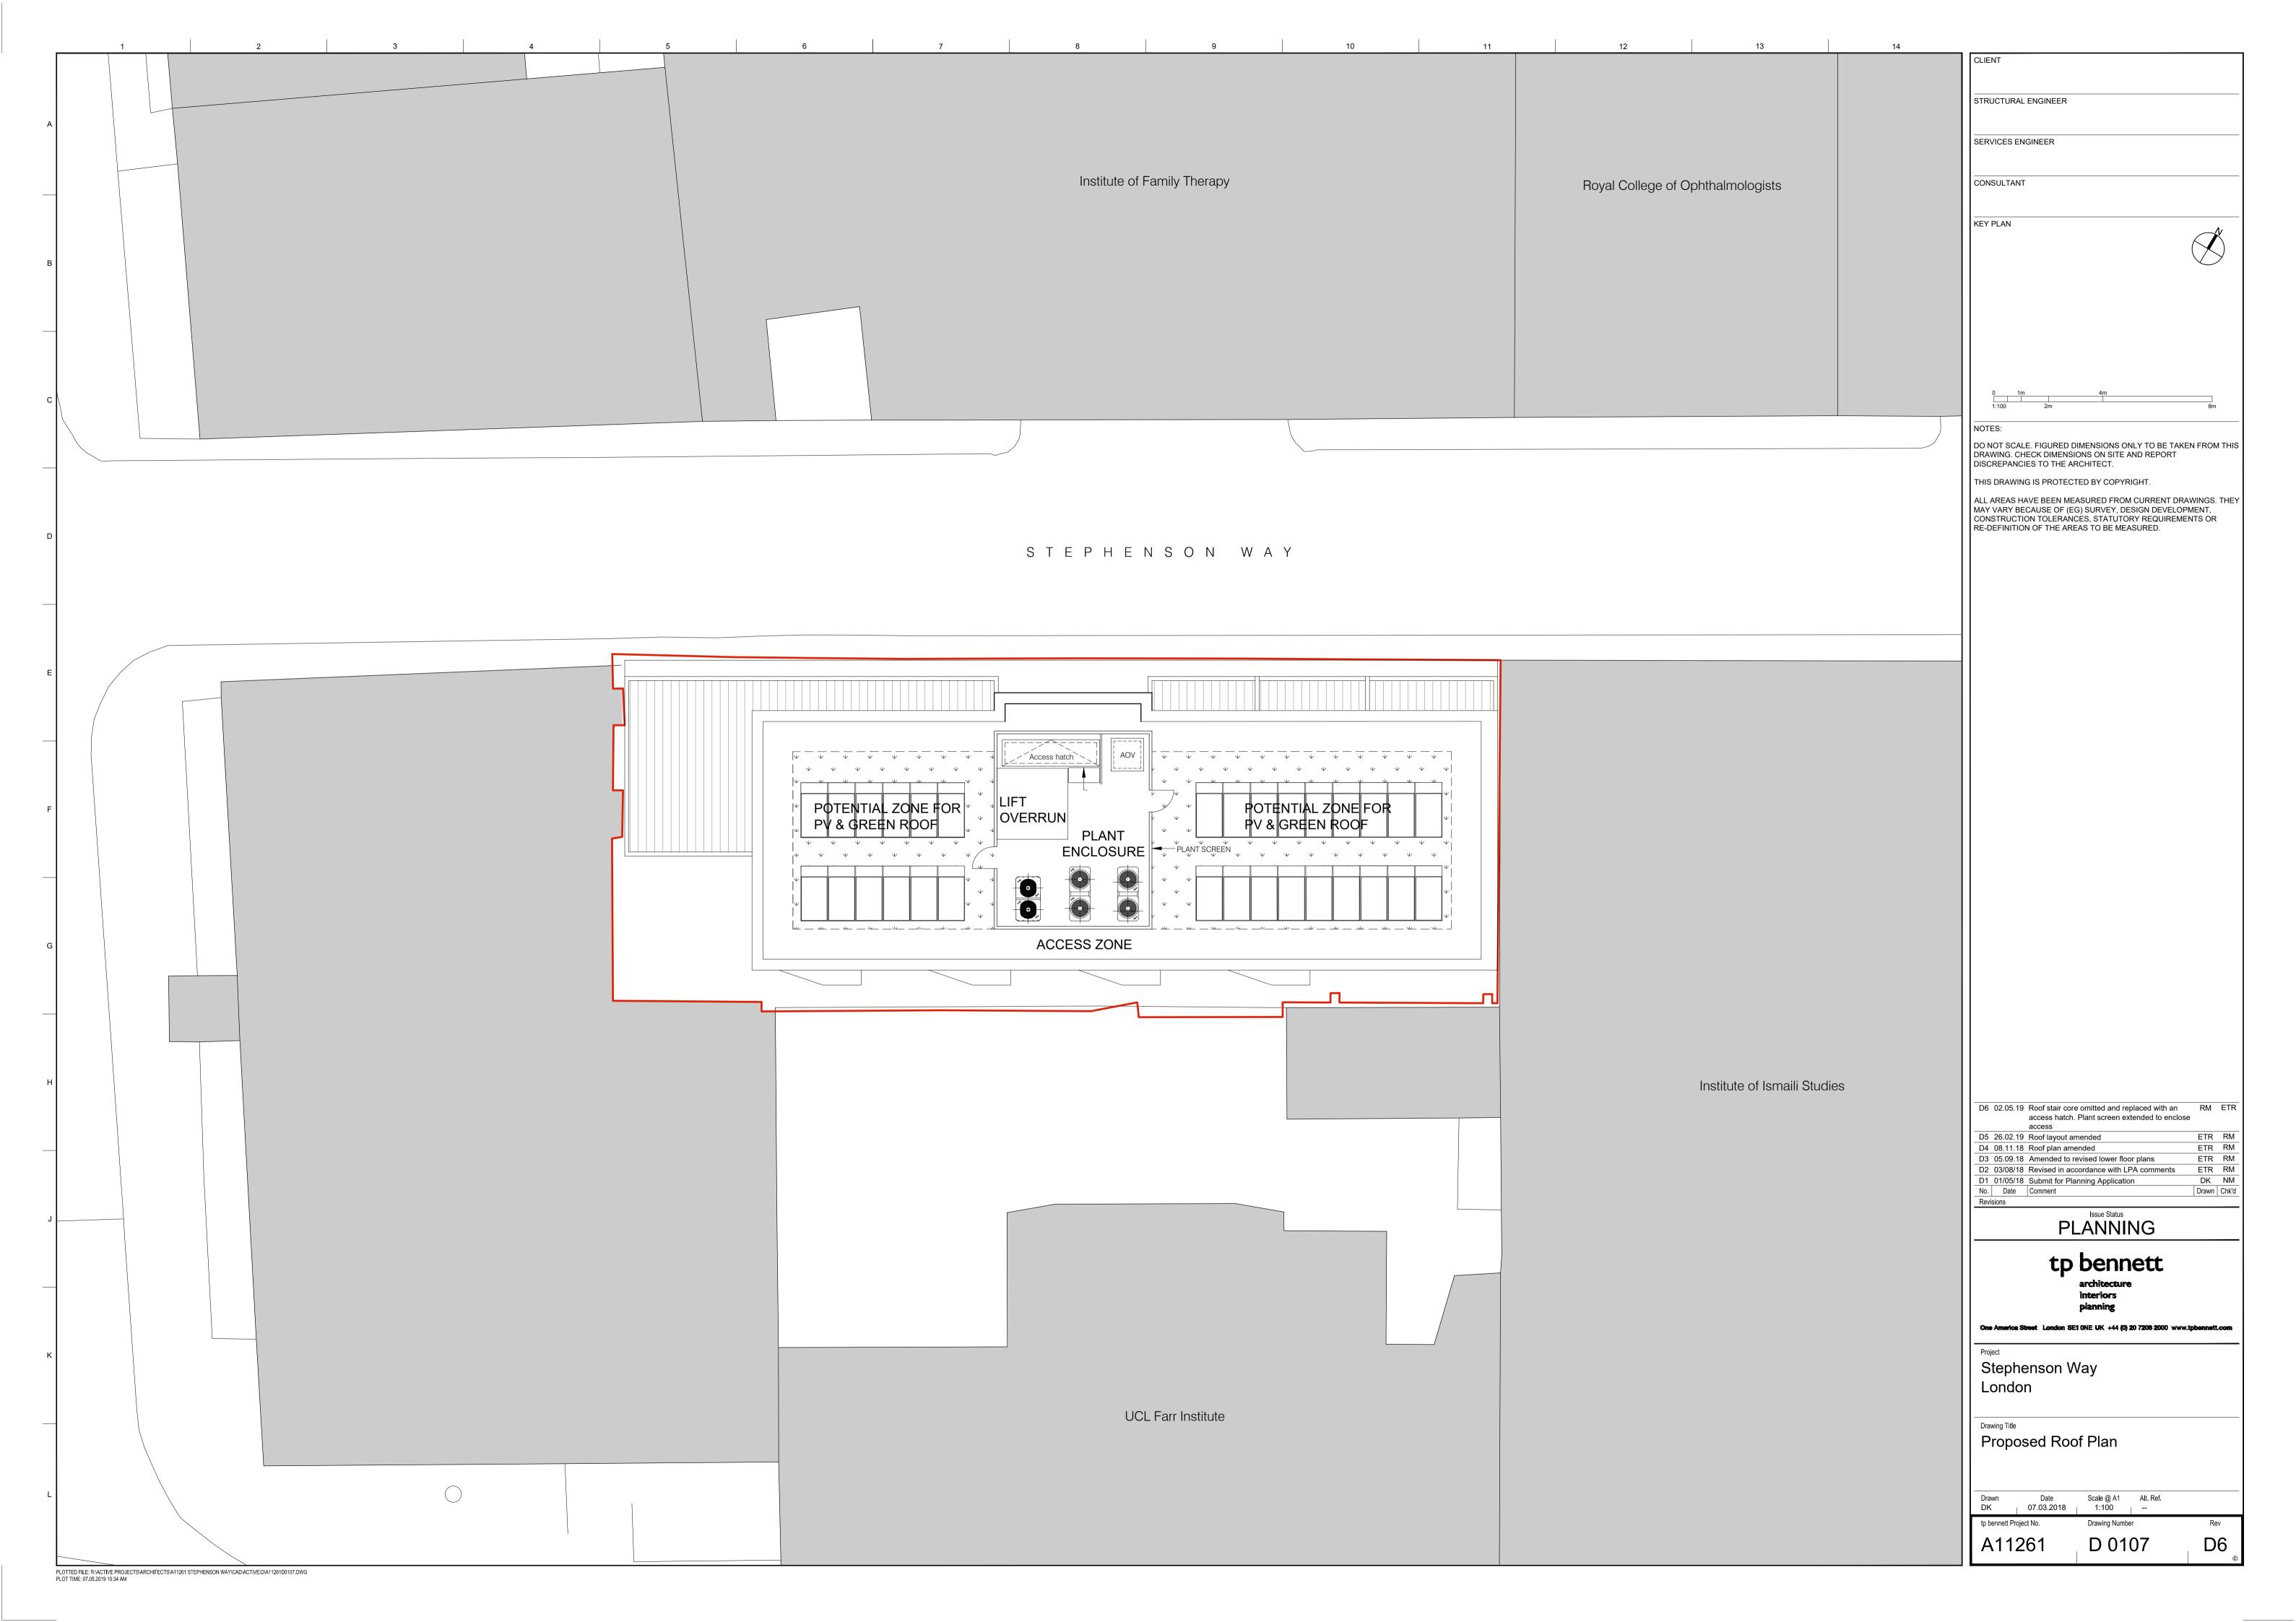

STRUCTURAL ENGINEER

SERVICES ENGINEER

CONSULTANT

KEY PLAN

NOTES:

DO NOT SCALE. FIGURED DIMENSIONS ONLY TO BE TAKEN FROM THIS DRAWING. CHECK DIMENSIONS ON SITE AND REPORT DISCREPANCIES TO THE ARCHITECT.

THIS DRAWING IS PROTECTED BY COPYRIGHT.

ALL AREAS HAVE BEEN MEASURED FROM CURRENT DRAWINGS. THEY MAY VARY BECAUSE OF (EG) SURVEY, DESIGN DEVELOPMENT, CONSTRUCTION TOLERANCES, STATUTORY REQUIREMENTS OR RE-DEFINITION OF THE AREAS TO BE MEASURED.

MAY VARY BECAUSE OF (EG) SURVEY, DESIGN DEVELOPMENT, CONSTRUCTION TOLERANCES, STATUTORY REQUIREMENTS OR RE-DEFINITION OF THE AREAS TO BE MEASURED.

D6 02.05.19 Roof level stair core removed ETR RM D4 13.11.18 Roof amended ETR RM

D3 05.09.18 Amended to revised plans ETR RM

D2 03/08/18 Revised in accordance with planning comments ETR RM

D1 01/05/18 Submit for Planning Application DK NM D1 01/05/18 Submit for Planning Application

No. Date Comment