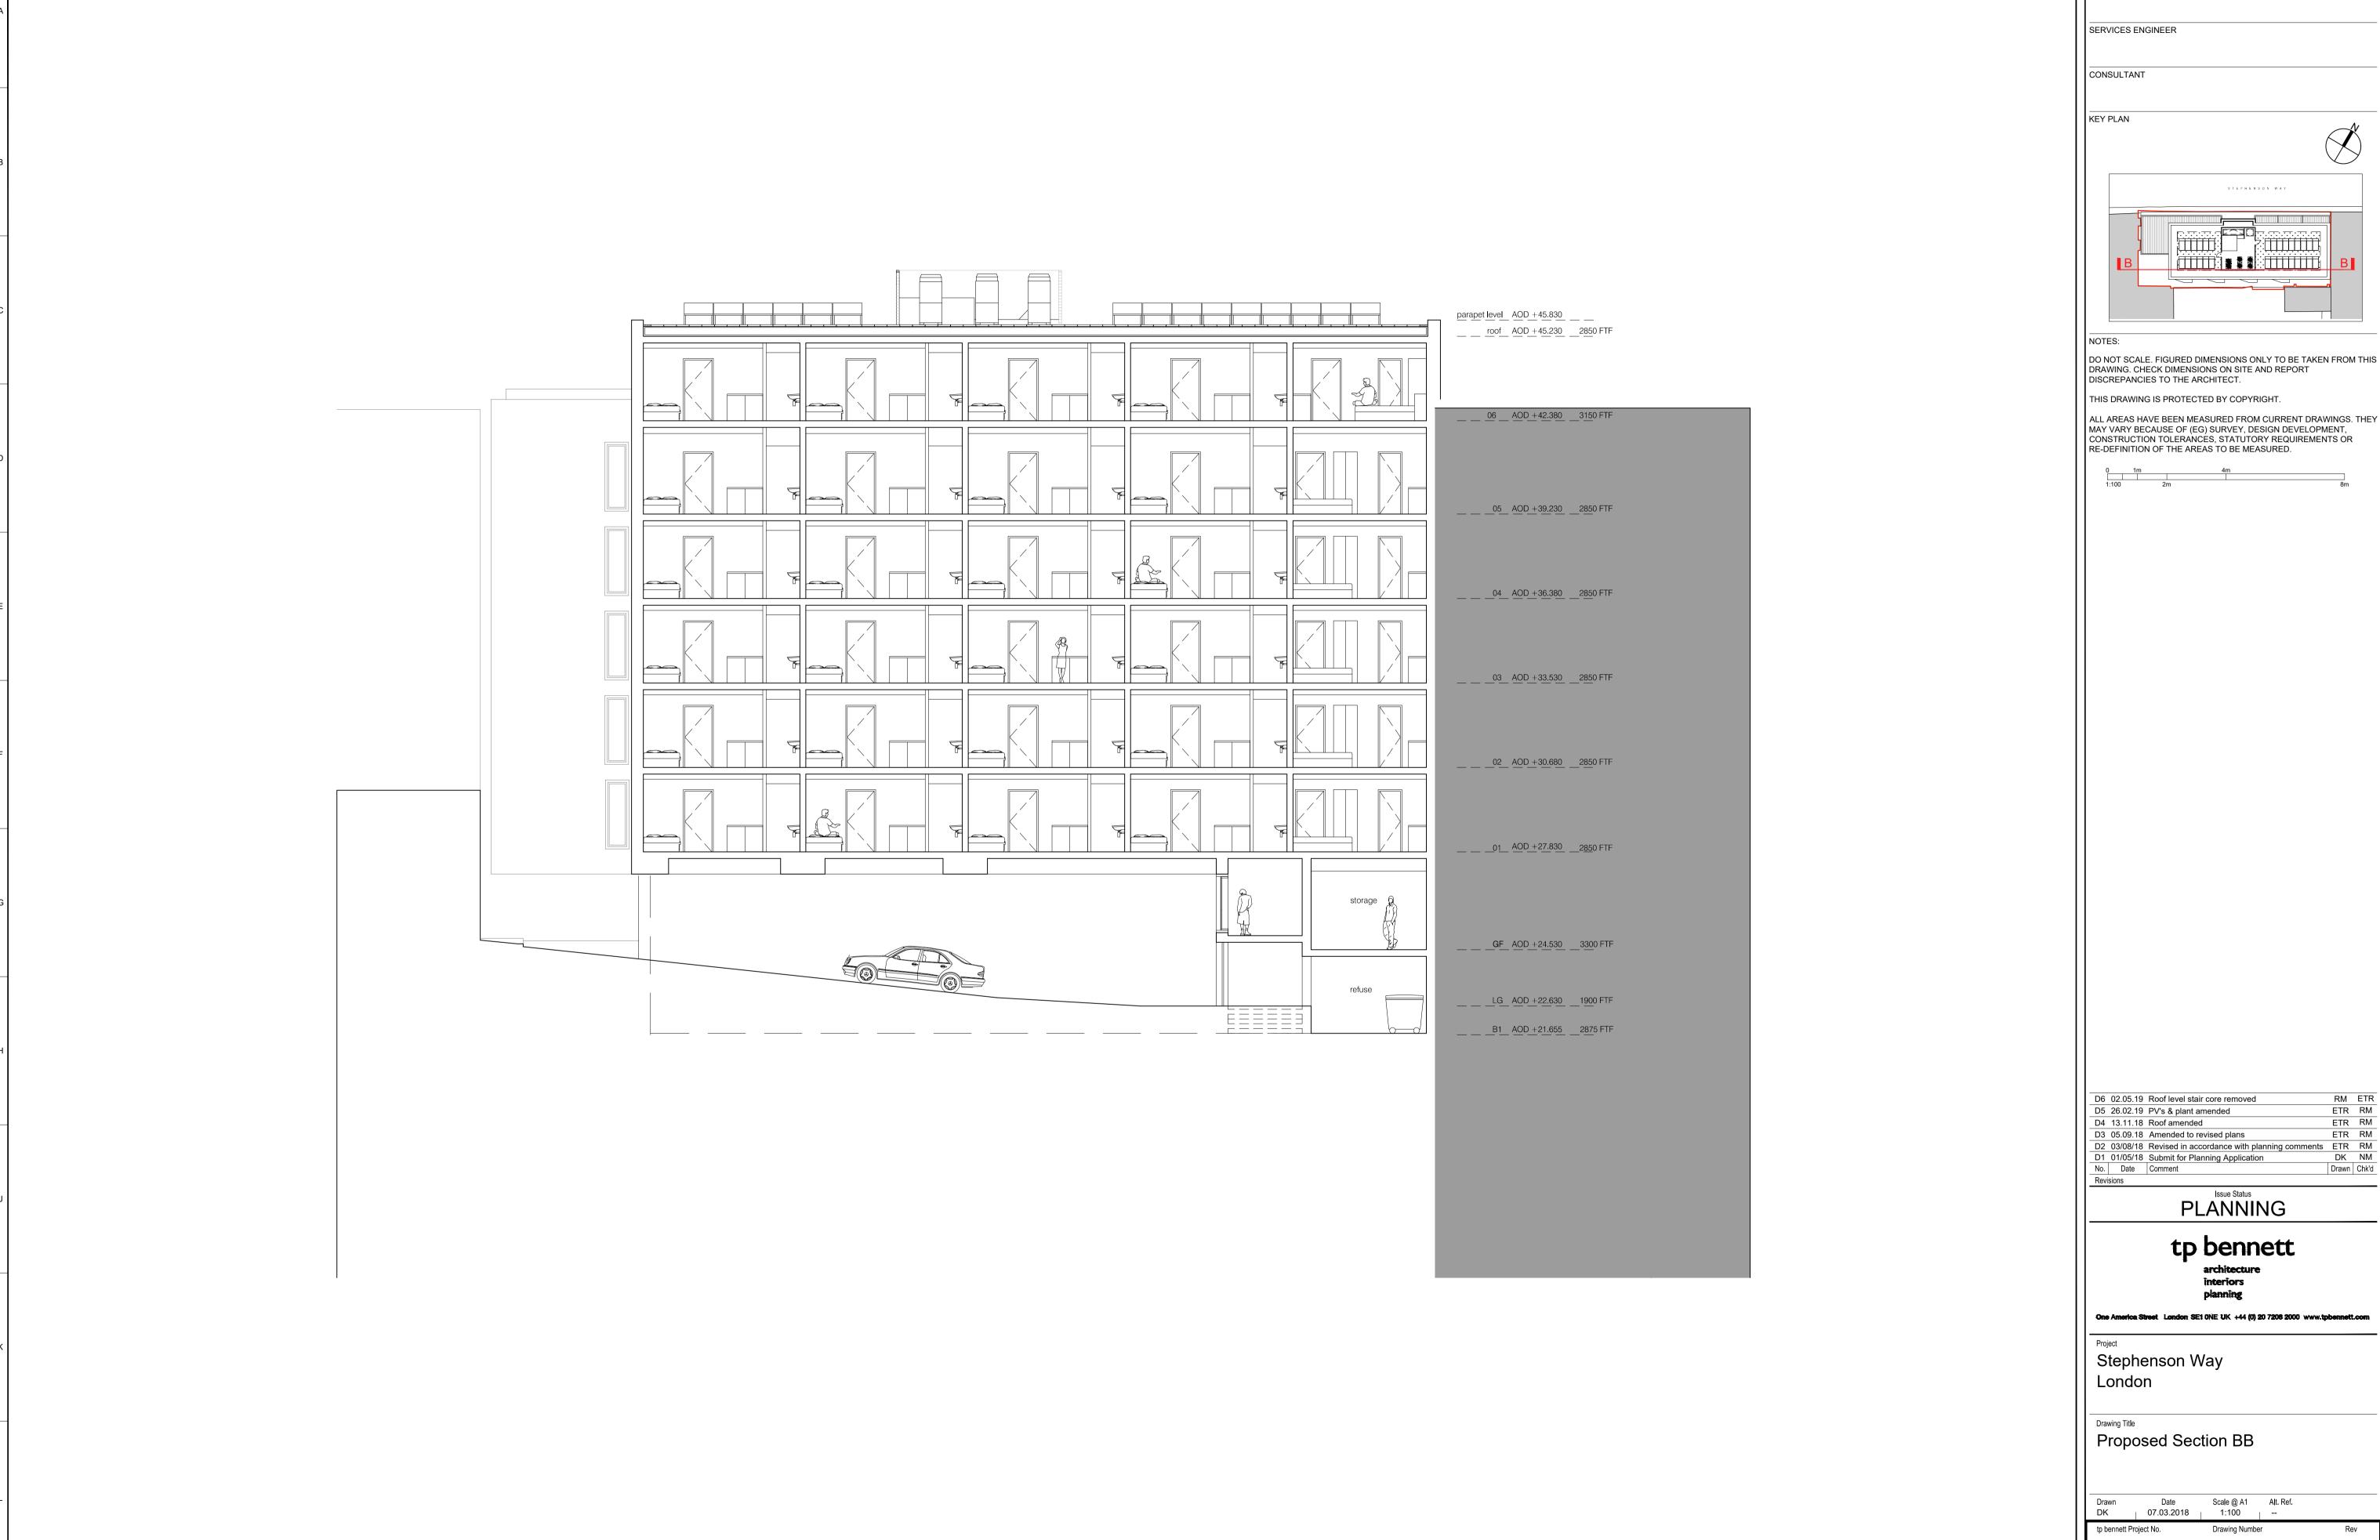

STRUCTURAL ENGINEER

SERVICES ENGINEER

CONSULTANT

KEY PLAN

NOTES:

DO NOT SCALE. FIGURED DIMENSIONS ONLY TO BE TAKEN FROM THIS DRAWING. CHECK DIMENSIONS ON SITE AND REPORT DISCREPANCIES TO THE ARCHITECT.

THIS DRAWING IS PROTECTED BY COPYRIGHT.

ALL AREAS HAVE BEEN MEASURED FROM CURRENT DRAWINGS. THEY MAY VARY BECAUSE OF (EG) SURVEY, DESIGN DEVELOPMENT, CONSTRUCTION TOLERANCES, STATUTORY REQUIREMENTS OR RE-DEFINITION OF THE AREAS TO BE MEASURED.

MAY VARY BECAUSE OF (EG) SURVEY, DESIGN DEVELOPMENT, CONSTRUCTION TOLERANCES, STATUTORY REQUIREMENTS OR RE-DEFINITION OF THE AREAS TO BE MEASURED.

D6 02.05.19 Roof level stair core removed ETR RM D4 13.11.18 Roof amended ETR RM

D3 05.09.18 Amended to revised plans ETR RM

D2 03/08/18 Revised in accordance with planning comments ETR RM

D1 01/05/18 Submit for Planning Application DK NM D1 01/05/18 Submit for Planning Application

No. Date Comment

Revisions Drawn Chk'd

PLANNING

## tp bennett

 Drawn
 Date
 Scale @ A1
 Alt. Ref.

 DK
 07.03.2018
 1:100
 -

Drawing Number D 0231 D6 A11261