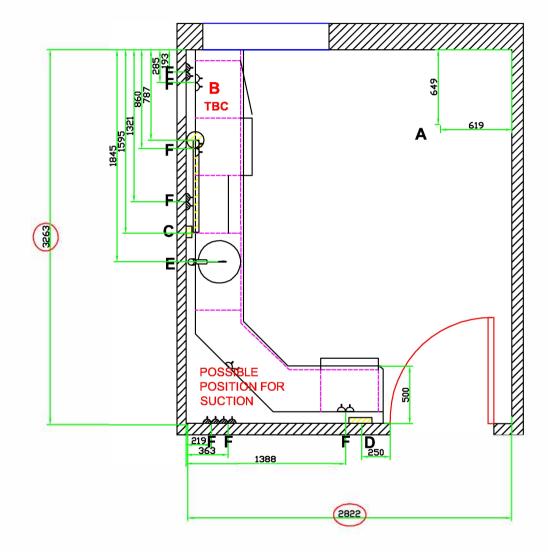

# A ADEC CHAIR SERVICES

ELECTRICS LINK CABLE,3 CORE TO SUCTION PUMP LOCATION.
ELECTRICS 240V,13A POWER SUPPLY ISOLATED AT WALL
LEAVE 2 METRE TAIL AT FLOOR BOX LOCATION.
WASTE NO WASTE REQUIRED AT CHAIR LOCATION

WATER 15mm COPPER PIPE,60mm UPSTAND.
WATER SHUTOFF IN ACCESSABLE LOCATION

AIR 15mm COPPER PIPE FROM COMPRESSOR 60mm

UPSTAND.

SUCTION 50mm SOLVENT WELD PIPE TO SUCTION PUMP

LOCATION, 100mm UPSTAND. NO 90 DEGREE BENDS.

# B SUCTION PUMP CATTANI POSITION TBC

WASTE SUCTION 40mm SOLVENT WELD PIPE DIRECT TO DRIAN 40mm SOLVENT WELD PIPE TO CHAIR FLOOR BOX

LOCATION 450mm UPSTAND.

<u>VENT</u> 40mm SOLVENT WELD PIPE DIRECT TO OUTSIDE ELECTRICS 240V POWER SUPPLY - SWITCHED.

ELECTRICS LINK CABLE 3 CORE TO CHAIR FLOOR BOX

LOCATION.

NOTE.ALL PIPES TO HAVE A 450mm TAIL.

NB. IT IS RECOMMENDED THAT THE SPACE FOR THE PUMP
SHOULD BE VENTILATED AT A RATE OF 2MJ/MIN

PLUMBING MATERIALS (FOR SUCTION MOTOR)
ONLY THE FOLLOWING MATERIALS MAY BE USED-FROM THE CHAIR
FLOORBOX LOCATION 'A' TO SUCTION PUMP

VACUUM-SEALED HT-DRAIN PIPE MADE FROM POLYPROPYLENE(PP), CHLORINATED POLYVINYL-CHLORIDE(PVC-C), UNPLASTICIZED POLYVINYL-CHLORIDE(PVC-U) OR POLYETHYLENE(PEh)

## X-RAY SATELEC X-MIND

WALL PLATE 500x500x19mm WBP PLY VERY SECURELY FIXED TO WALL THE ATTACHED SYSTEM MUST BE CAPABLE OF WITH STANDING A TEAR OFF FORCE OF 147kg AT EACH ANCHOR POINT. BOTTOM OF PLATE TO BE 1300MM FROM FLOOR ELECTRICS. LINK CABLE 5 CORE TO X-RAY TIMER. CABLES TO EXIT WALL AT 1600MM FROM FLOOR

#### N X-RAY TIMER

ELECTRICS 240V POWER SUPPLY,FROM SWITCHED FUSED SPUR.(ISOLATION SWITCH) SITUATED OUTSIDE OF ROOM ELECTRICS LINK CABLE 5 CORE TO X-RAY POSITION.
CABLES TO EXIT WALL 1600MMFROM FLOOR.

### SINK SERVICES

WASTE HOT COLD 15mm COPPER PIPE WITH BALL 0 FIX VALVE 15mm COPPER PIPE WITH BALL 0 FIX VALVE NOTE. PIPES OFF WALL IN CABINETRY SERVICE SPACE. ALL PIPES TO HAVE 450mm TAIL.2nd FIX BY CLIENTS.

# CABINETRY ELECTRICS (300mm FFL)

ELECTRICS 230V POWER SUPPLY,LEAVE 2 METRE TAIL.DOUBLE SWITCHED SOCKET OUT-LETS SUPPLIED BY OTHERS.

1st & 2nd FIX BY CLIENTS ELECTRIAN.

WORKTOP
IN CABINET
UPSTAND
WORKTOP