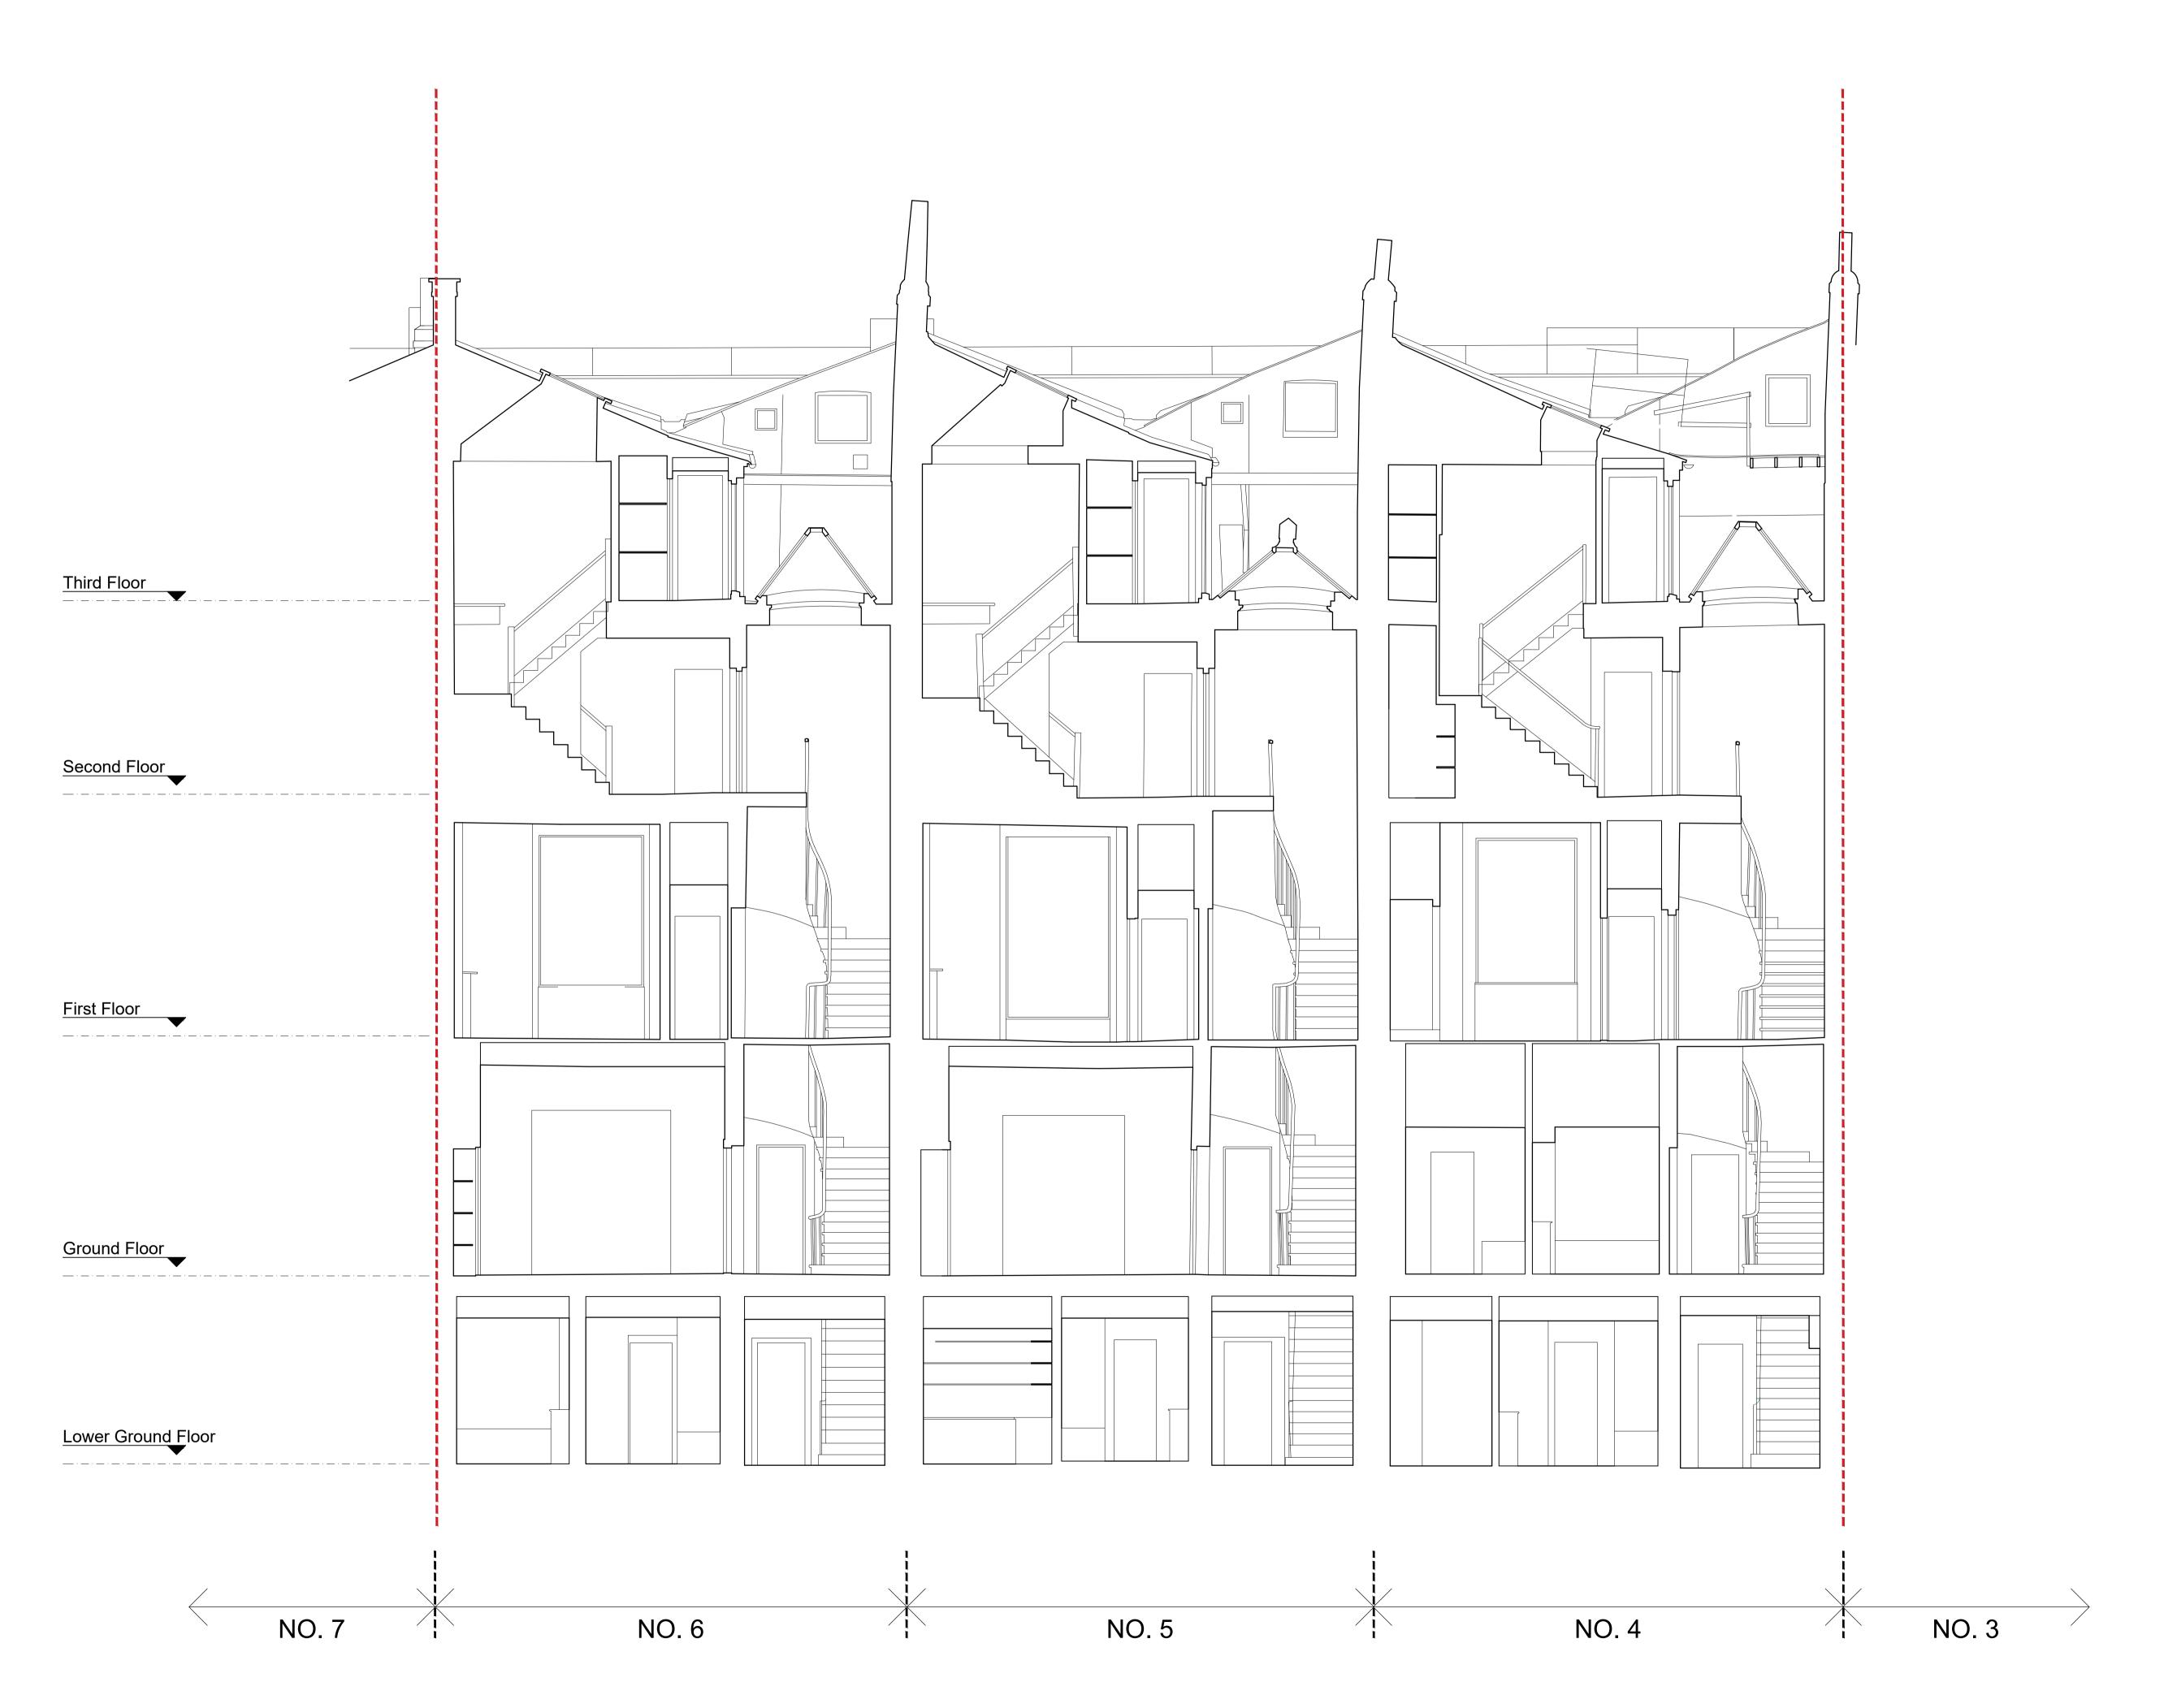

NOTES

| P0 ISSUE FOR PLANNING                                                                                                                |             | 10.03.23 DT I       |
|--------------------------------------------------------------------------------------------------------------------------------------|-------------|---------------------|
| rev amendments                                                                                                                       |             | date by             |
| studio                                                                                                                               |             | 57d<br>jamestown ro |
| moren                                                                                                                                |             | london nw1 7<br>UK  |
| studio moren Ltd<br>architecture urban design<br>interior design creative media<br>www.studiomoren.co.uk<br>studio@studiomoren.co.uk |             | t: 020 7267 4       |
| architecture                                                                                                                         |             |                     |
| project                                                                                                                              |             |                     |
| 4-6 Bedford Pla                                                                                                                      |             |                     |
| London, WC1B                                                                                                                         | 5JD         |                     |
| client                                                                                                                               |             |                     |
| Nebra Property                                                                                                                       |             |                     |
| drawing title                                                                                                                        |             |                     |
| Existing                                                                                                                             |             |                     |
| Section A-A                                                                                                                          |             |                     |
| drawing status                                                                                                                       |             |                     |
| PLANNING                                                                                                                             |             |                     |
| scale                                                                                                                                | date        | drawn by            |
| 1:50 @ A1<br>1:100 @ A3                                                                                                              | 10.03.23    | DT                  |
| job no.                                                                                                                              | drawing no. | revision            |
| 1890                                                                                                                                 | A-025-120   | P0                  |