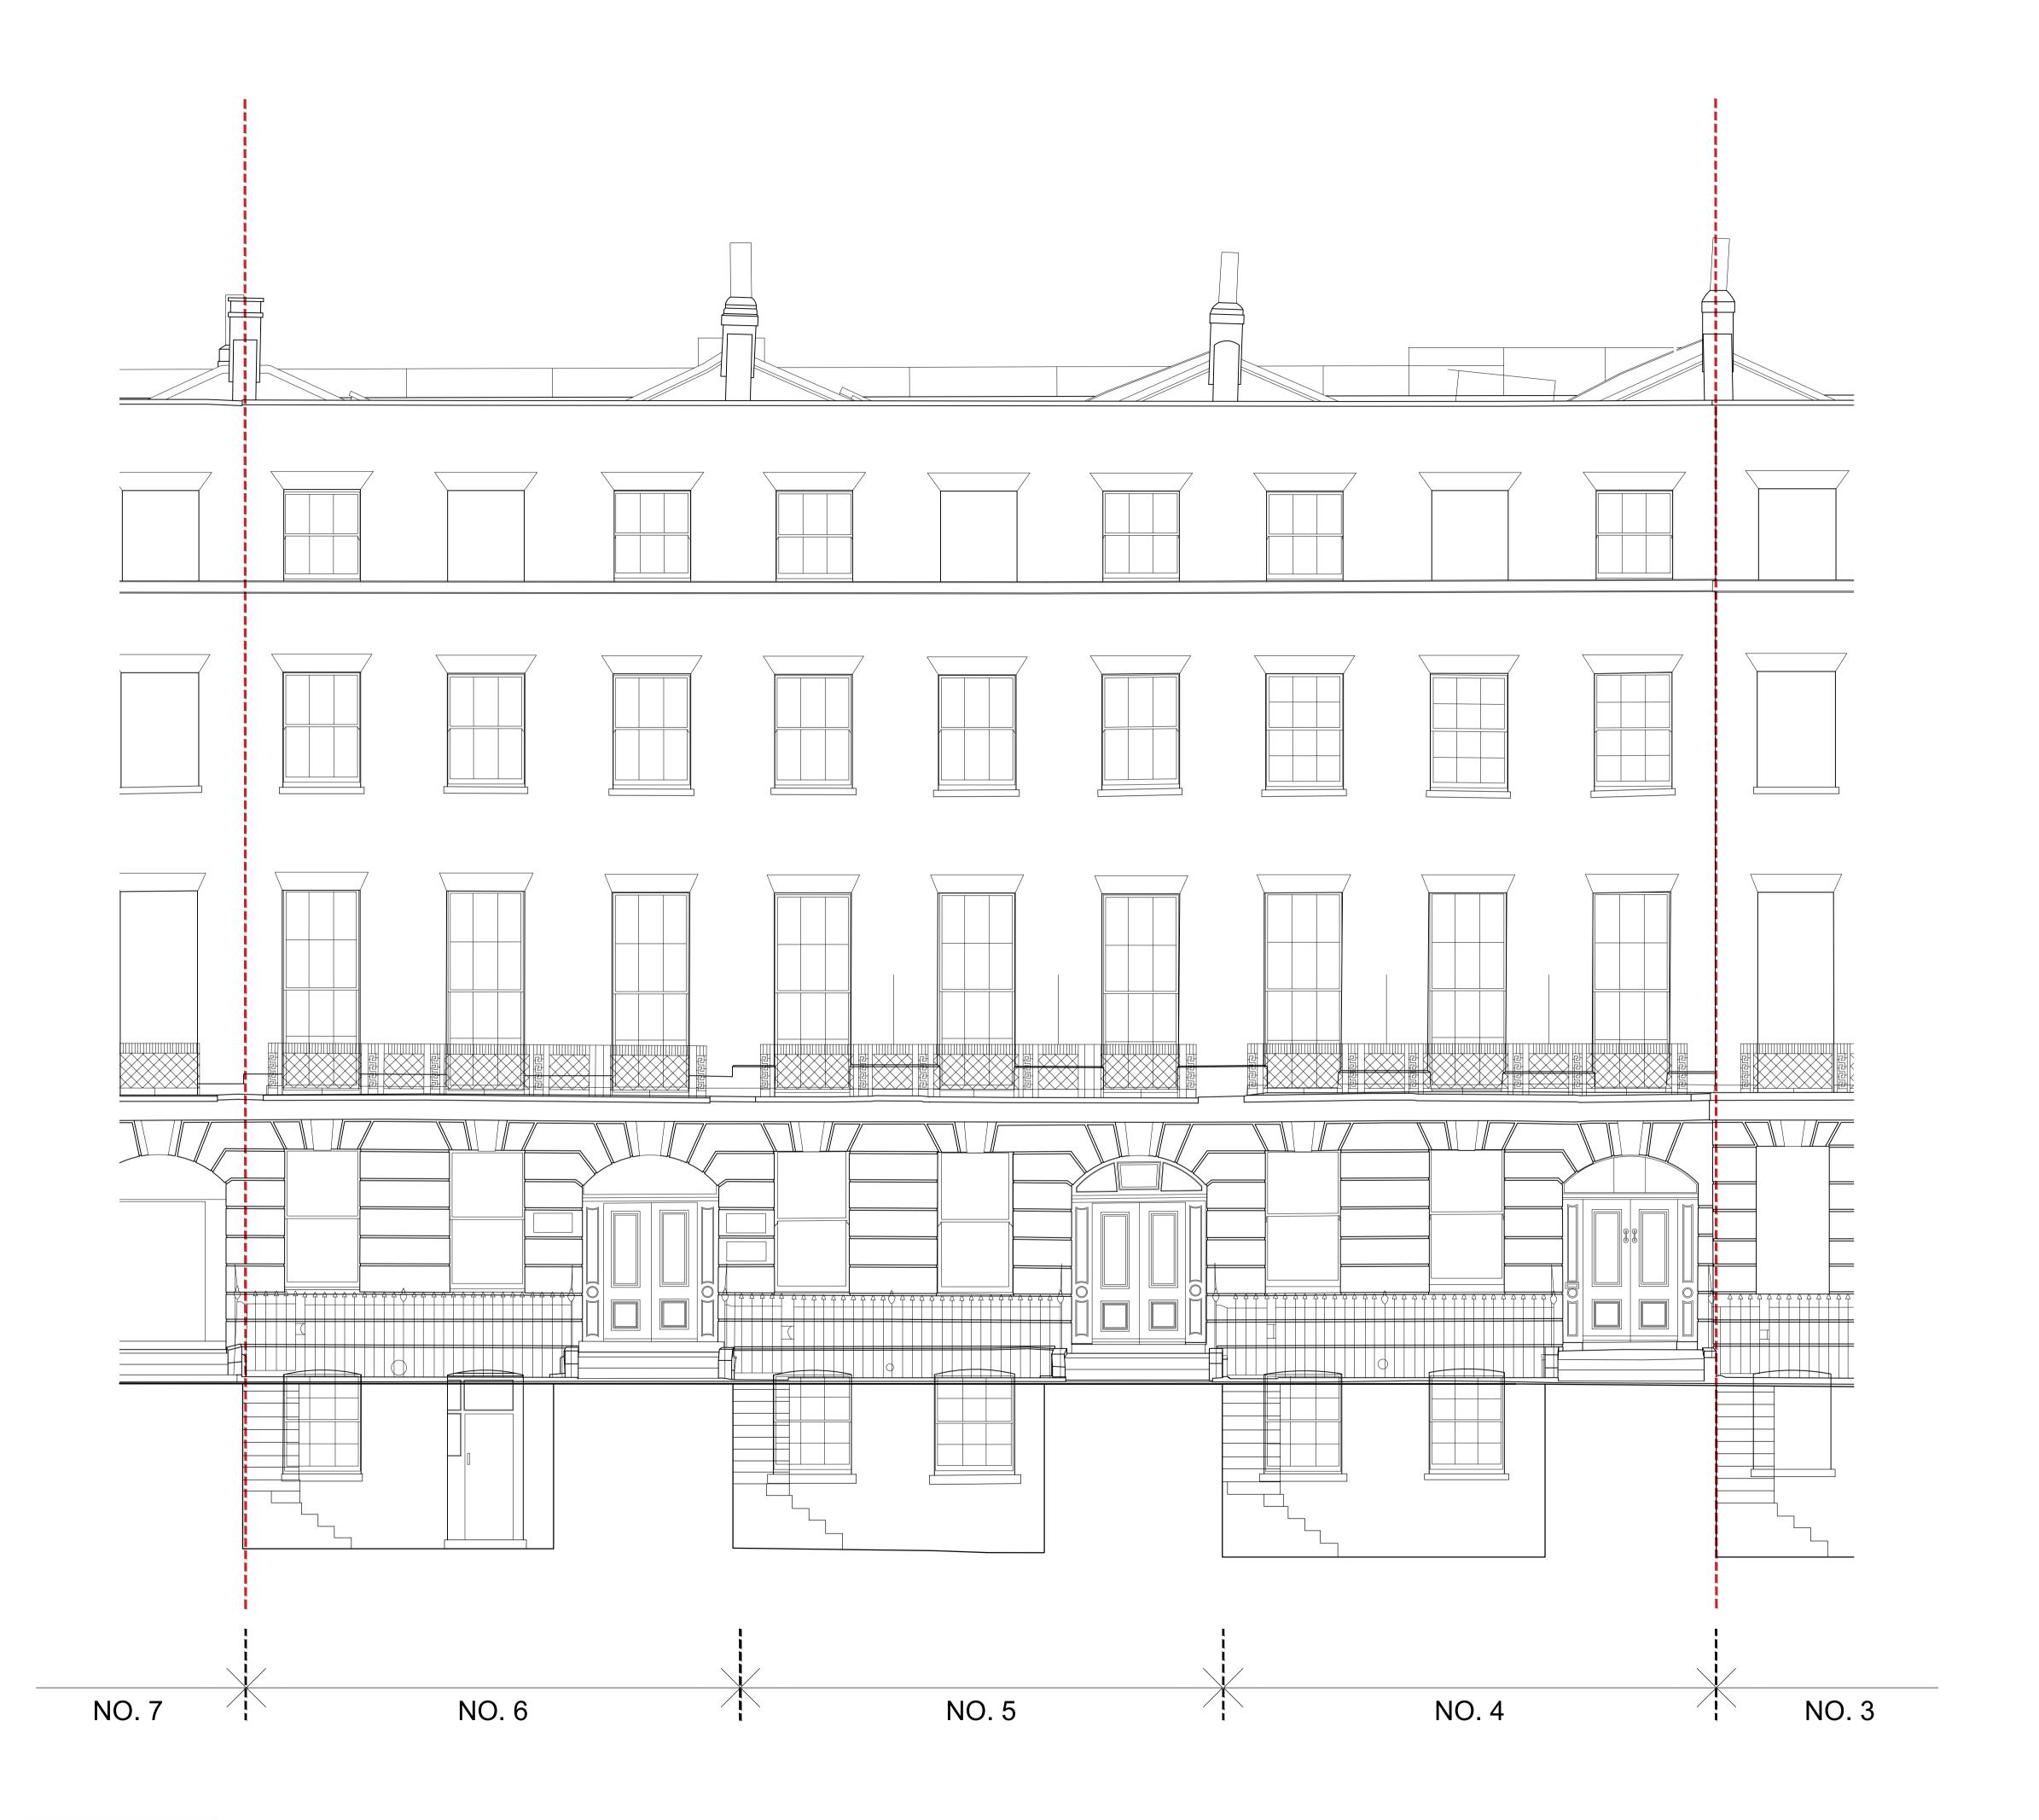

## NOTES

| P0 ISSUE FOR PLAN                                                                                                           | NING                | 10.03.23 DT M                              |
|-----------------------------------------------------------------------------------------------------------------------------|---------------------|--------------------------------------------|
| rev amendments                                                                                                              |                     | date by o                                  |
| studio<br>moren                                                                                                             |                     | 57d<br>jamestown ro<br>london nw1 76<br>UK |
| studio moren Ltd<br>architecture urban desig<br>interior design creative r<br>www.studiomoren.co.u<br>studio@studiomoren.co | nedia<br>u <b>k</b> | t: 020 7267 44                             |
| architecture                                                                                                                |                     |                                            |
| project                                                                                                                     |                     |                                            |
| 4-6 Bedford                                                                                                                 | Place               |                                            |
| London, WC                                                                                                                  | 1B 5JD              |                                            |
| client                                                                                                                      |                     |                                            |
| Nebra Prope                                                                                                                 | erty                |                                            |
| drawing title                                                                                                               |                     |                                            |
| Existing                                                                                                                    |                     |                                            |
| Front Elevat                                                                                                                | ion                 |                                            |
|                                                                                                                             | 1011                |                                            |
| drawing status                                                                                                              |                     |                                            |
| PLANNIN                                                                                                                     | 1G                  |                                            |
| scale                                                                                                                       | date                | drawn by                                   |
| 1:50 @ A1                                                                                                                   | 10.03.23            | DT                                         |