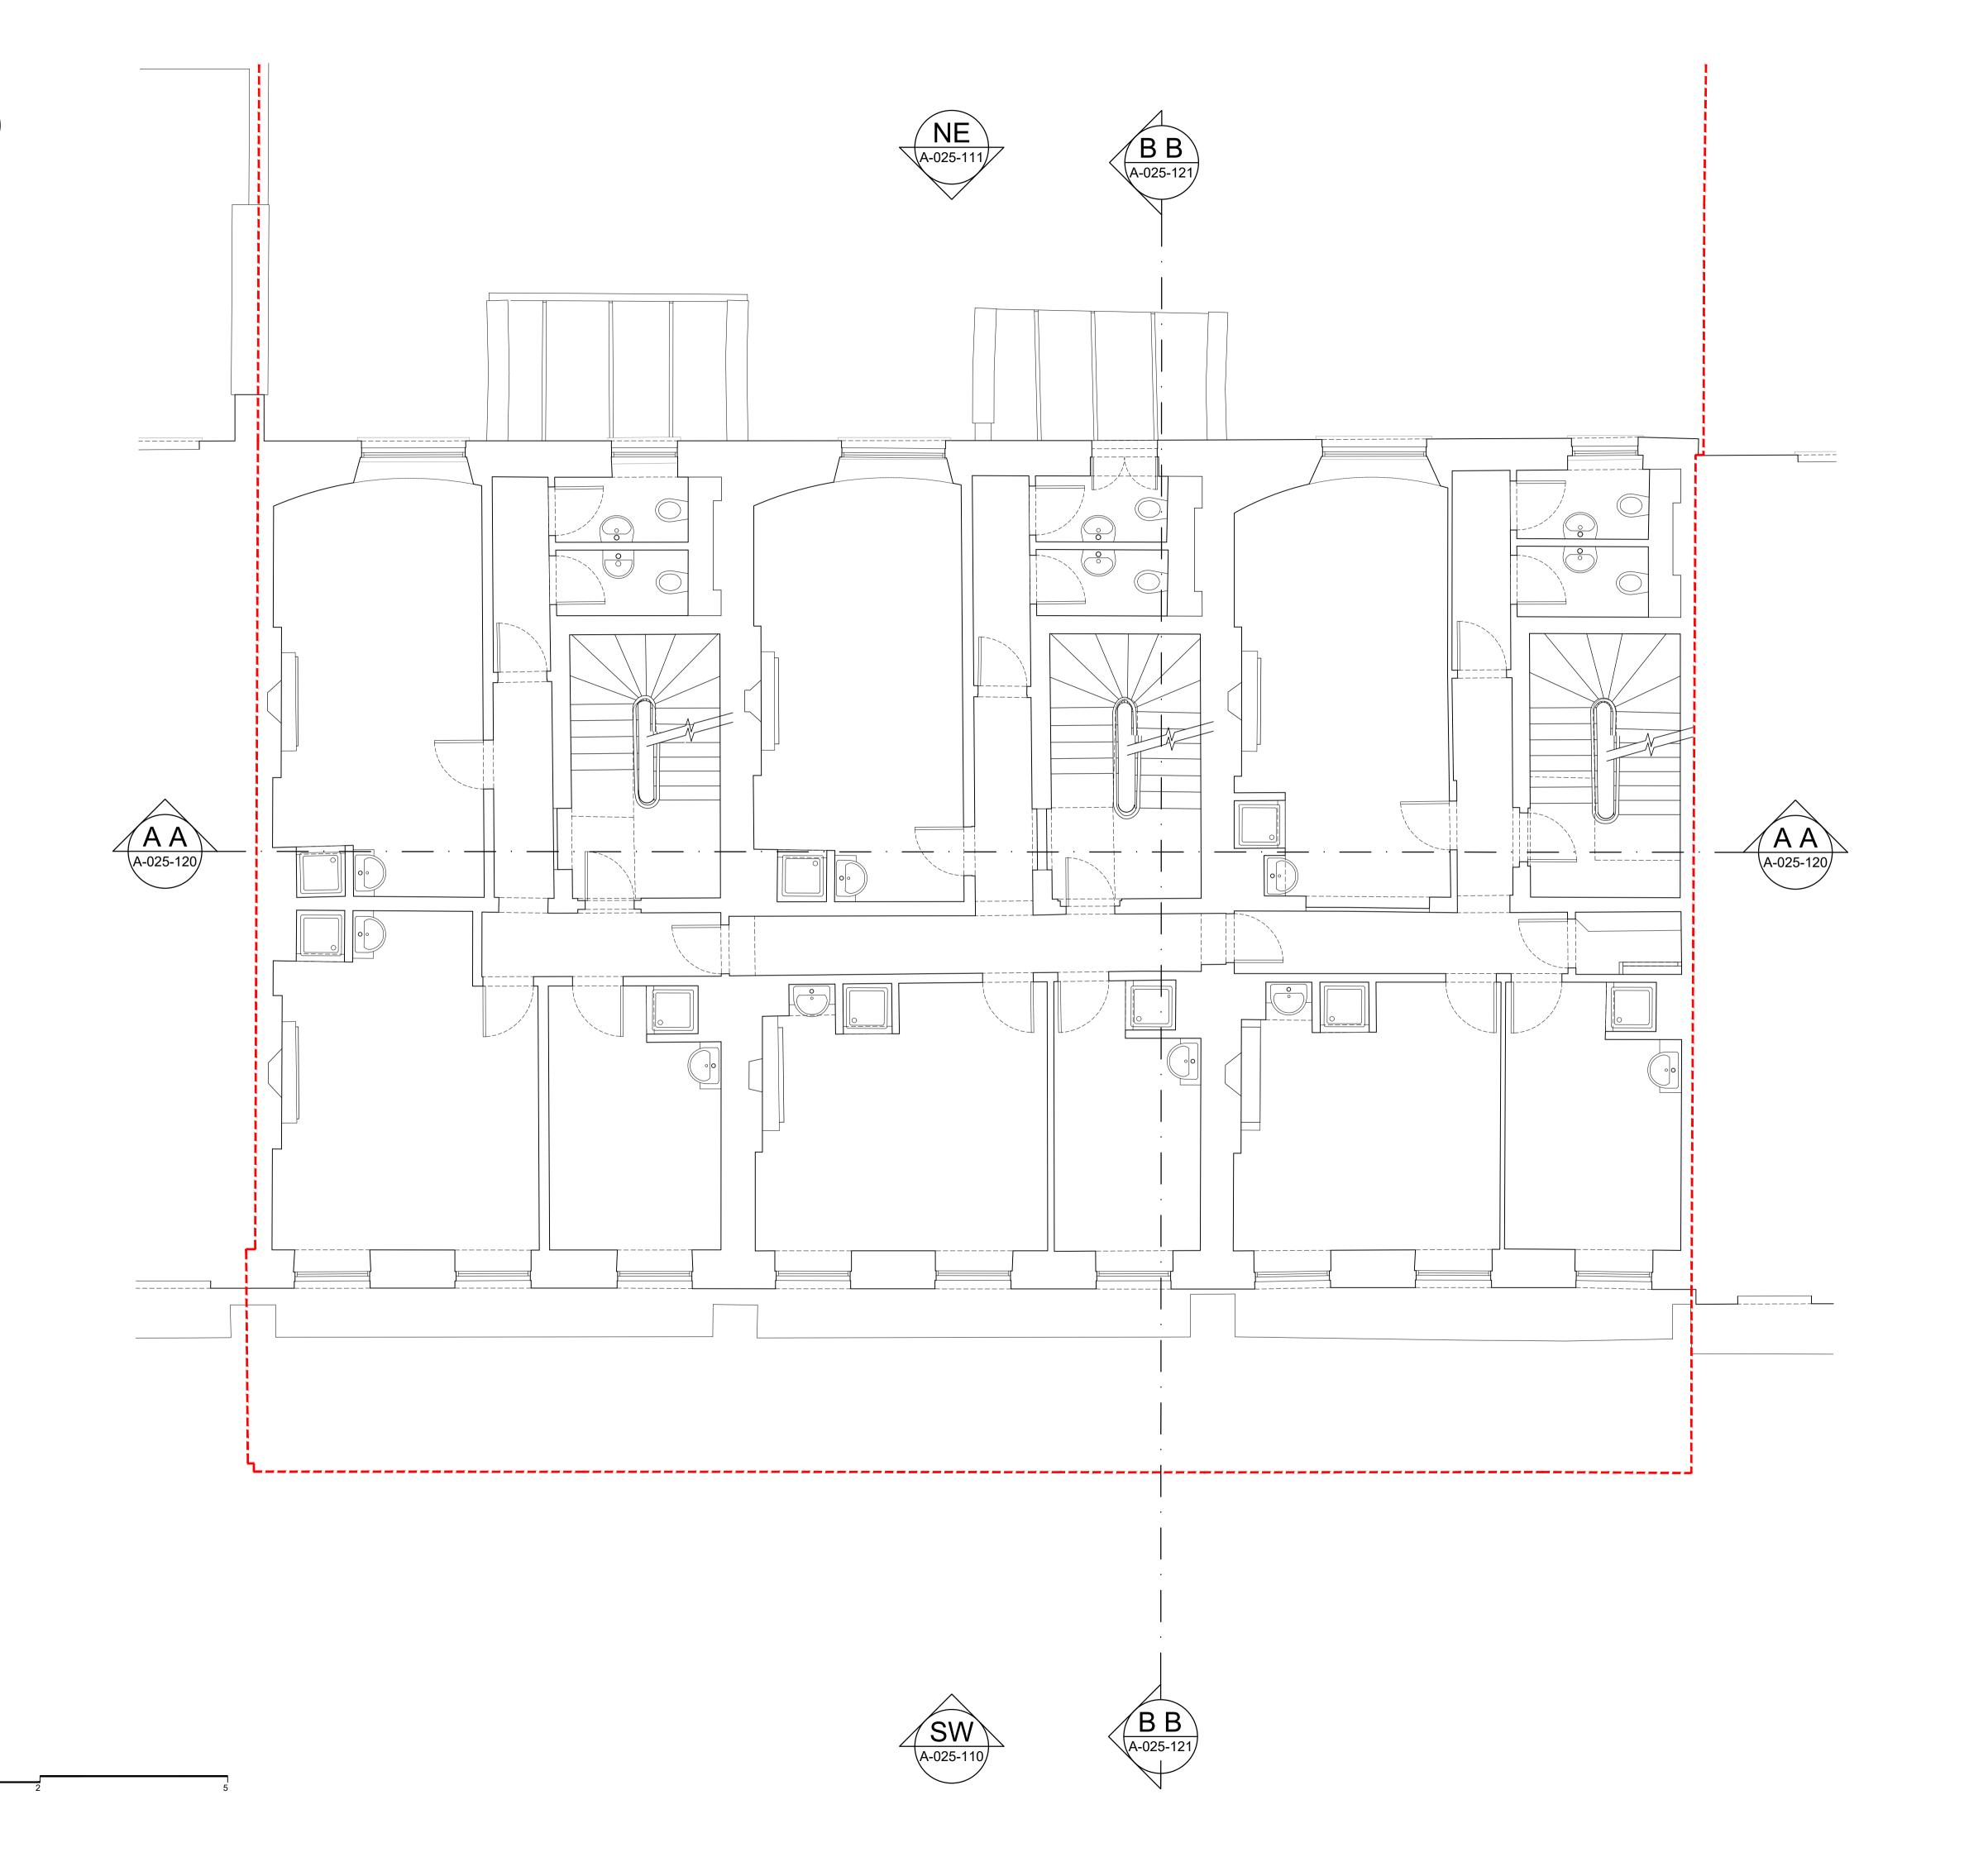

NOTES

----- Application site/ownership

| P0 ISSUED FOR PLA                                                     | NNING       | 10.03.23 DT                               |
|-----------------------------------------------------------------------|-------------|-------------------------------------------|
| rev amendments                                                        |             | date by                                   |
| studio moren Ltd architecture urban design                            |             | 57d<br>jamestown ro<br>london nw1 7<br>UK |
| interior design creative in www.studiomoren.co. studio@studiomoren.co | uk          | t: 020 7267 4                             |
| architecture                                                          |             |                                           |
| project<br>4-6 Bedford<br>London, WC                                  |             |                                           |
| client<br>Nebra Prope                                                 |             |                                           |
| drawing title Existing First Floor P                                  | lan         |                                           |
| drawing status                                                        |             |                                           |
| PLANNIN                                                               | NG          |                                           |
| scale                                                                 | date        | drawn by                                  |
| 1:50 @ A1<br>1:100 @ A3                                               | 10.03.23    | DT                                        |
| job no.                                                               | drawing no. | revision                                  |
| 1890                                                                  | A-025-101   | PΩ                                        |