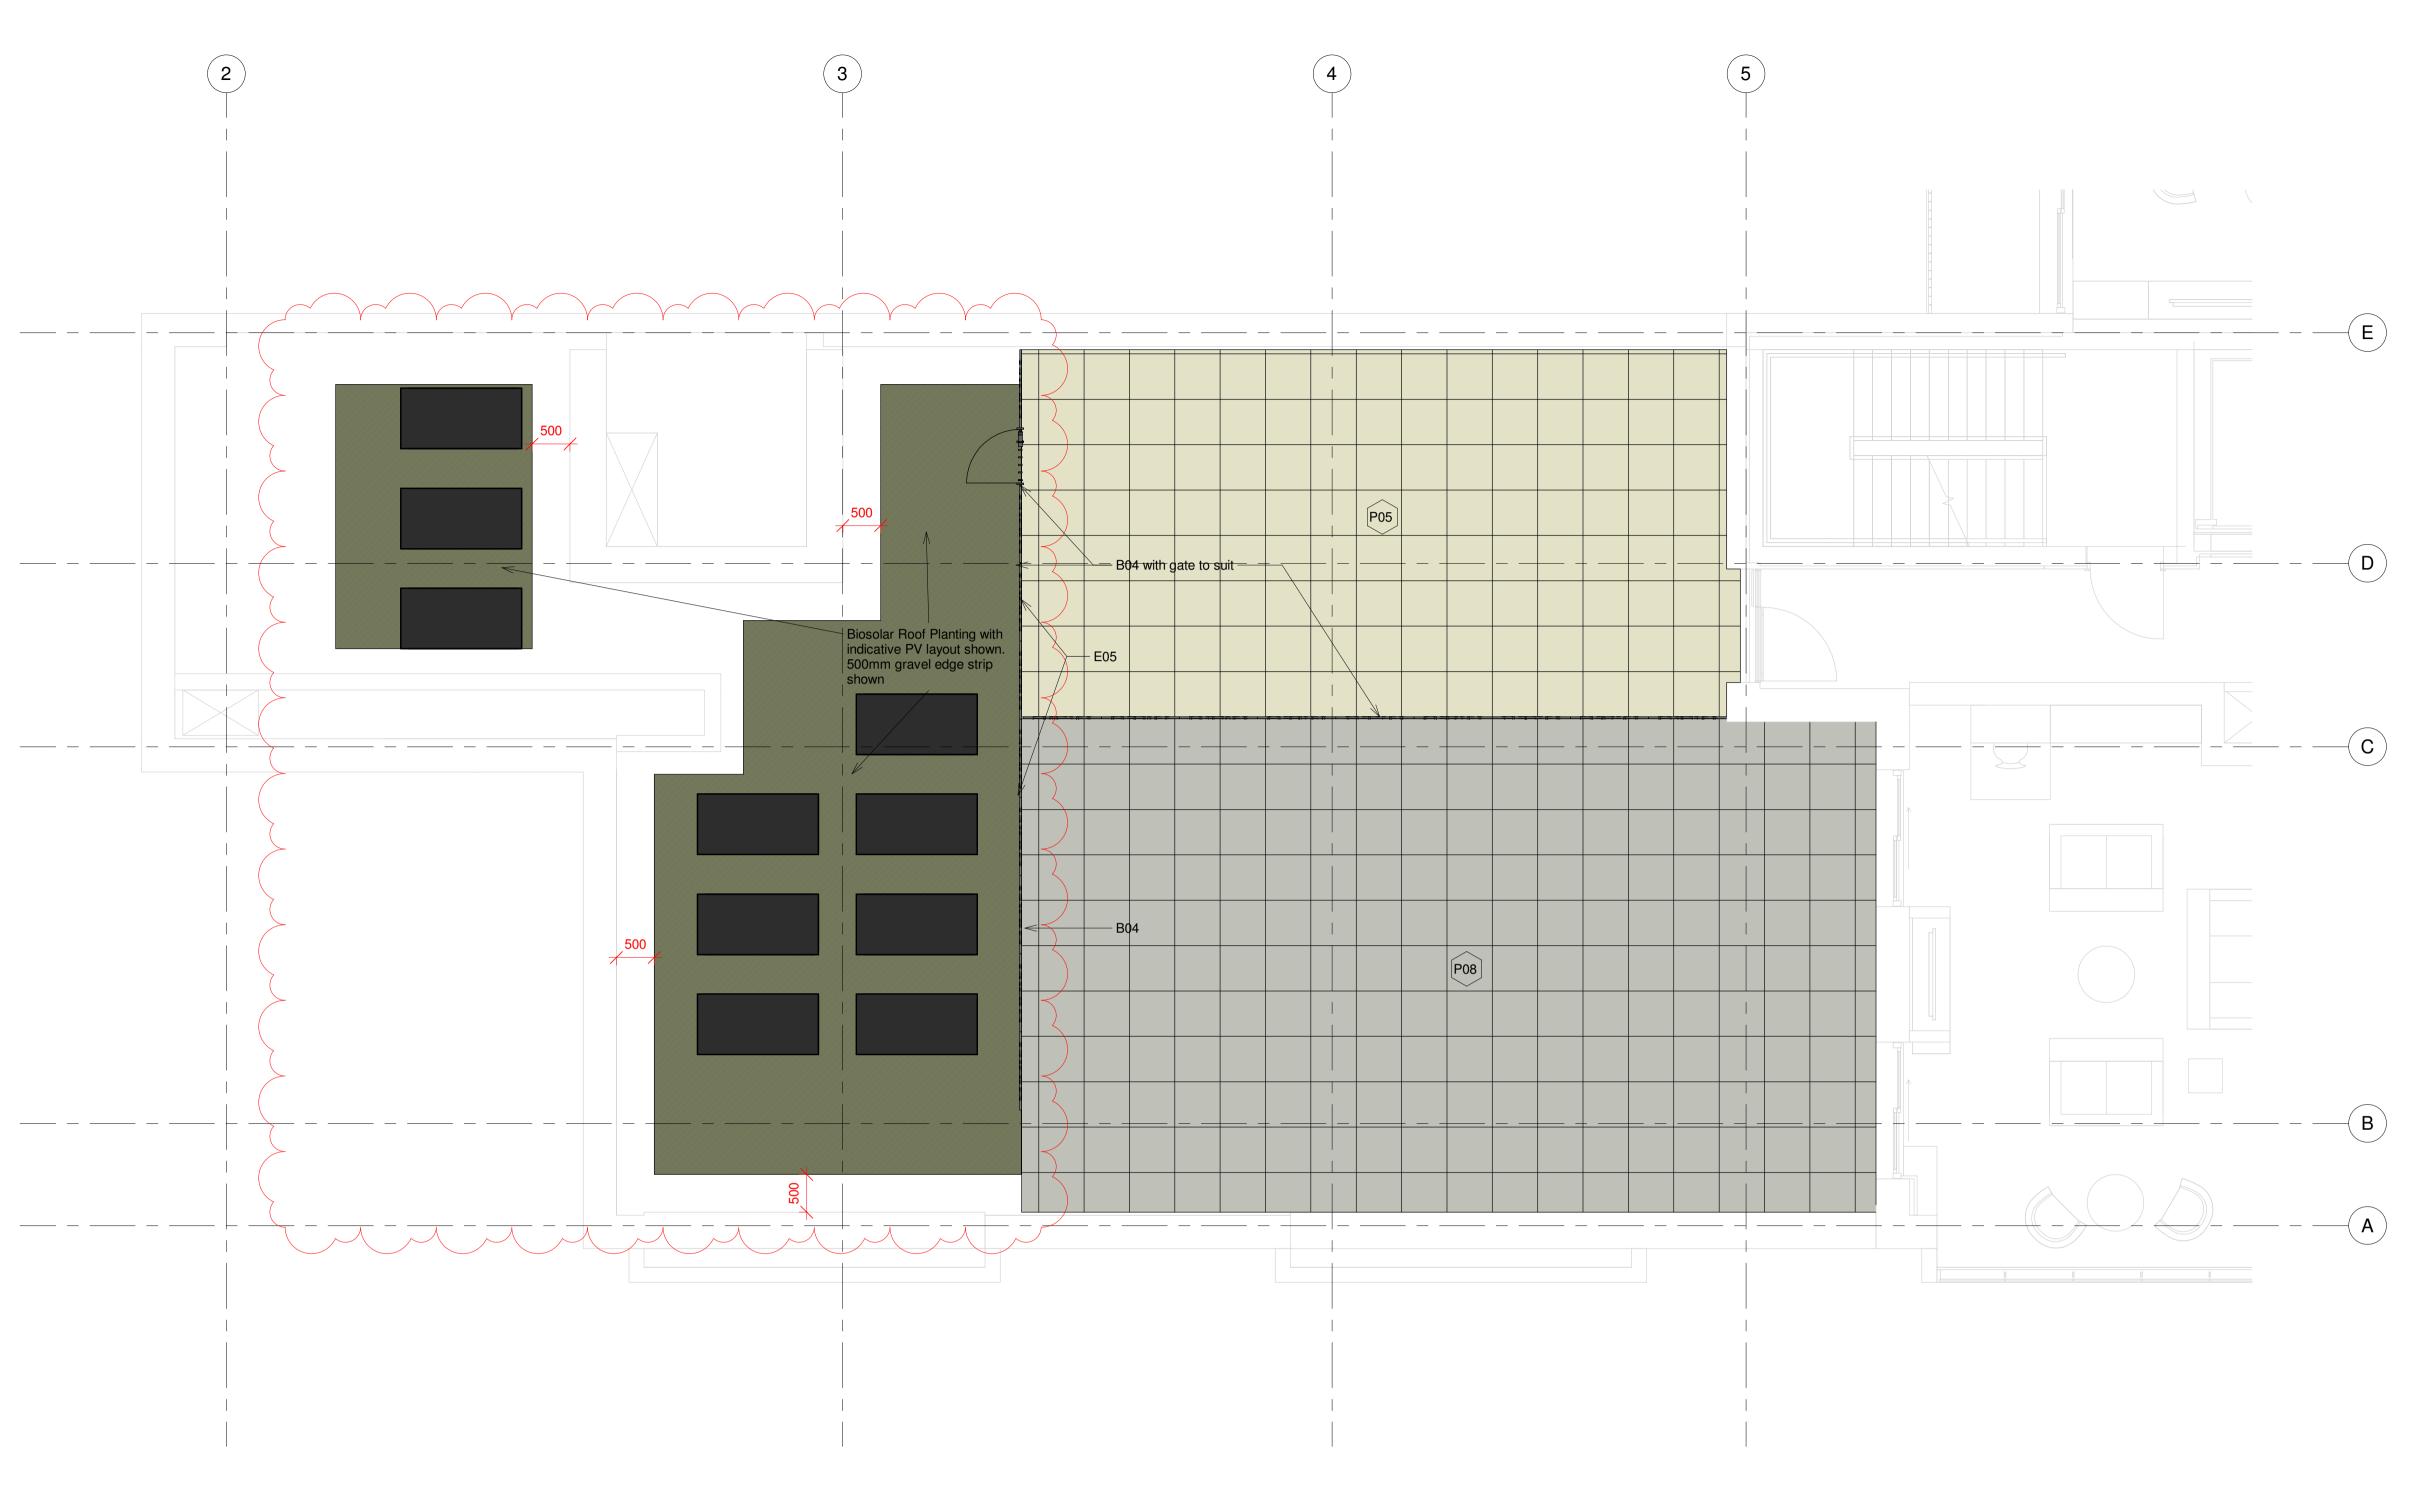

1 | Level 06 General Arrangement 1:50

P05 Roma Natural

P08 Roma Lead

## Paving Types

- P05 Porcelain Pavers By Kinley 'Raaft' System. 20mm thick. 600x600mm. Roma Natural (404029). Stack Bond to be confirmed
- P08 Porcelain Pavers By Kinley 'Raaft' System. 20mm thick. 600x600mm. Roma Lead (404027). Stack Bond to be confirmed

### **Edging Types**

E05 Edge to green roof - Kinley 'AluExcel' 18mm

# **Boundary Types**

B04 Roof terrace railings - To be by 'Logic' from the 'Modus' (Ref: W004) - range - cut pattern to be agreed - To be 1800mm high. Corten Finish. Fixing method to be agreed with Logic.

## Kinley Raaft Notes

- Raaft system to be formed by series of 50mm joists laid at 600mm centres over steel adjustable pedestals (height to suit build-up required). - Porcelain tiles to be laid on joists (small cuts and cut edges to have

P04 18/10/22 B04 now 1800mm, Gravel Strip SA

SA

now 500mm

P02 11/08/22 Updates in response to AOV

amedments

P03 29/09/22 Layout amended

P01 01/07/22 Draft Issue

Levitt Bernstein levittbernstein.co.uk