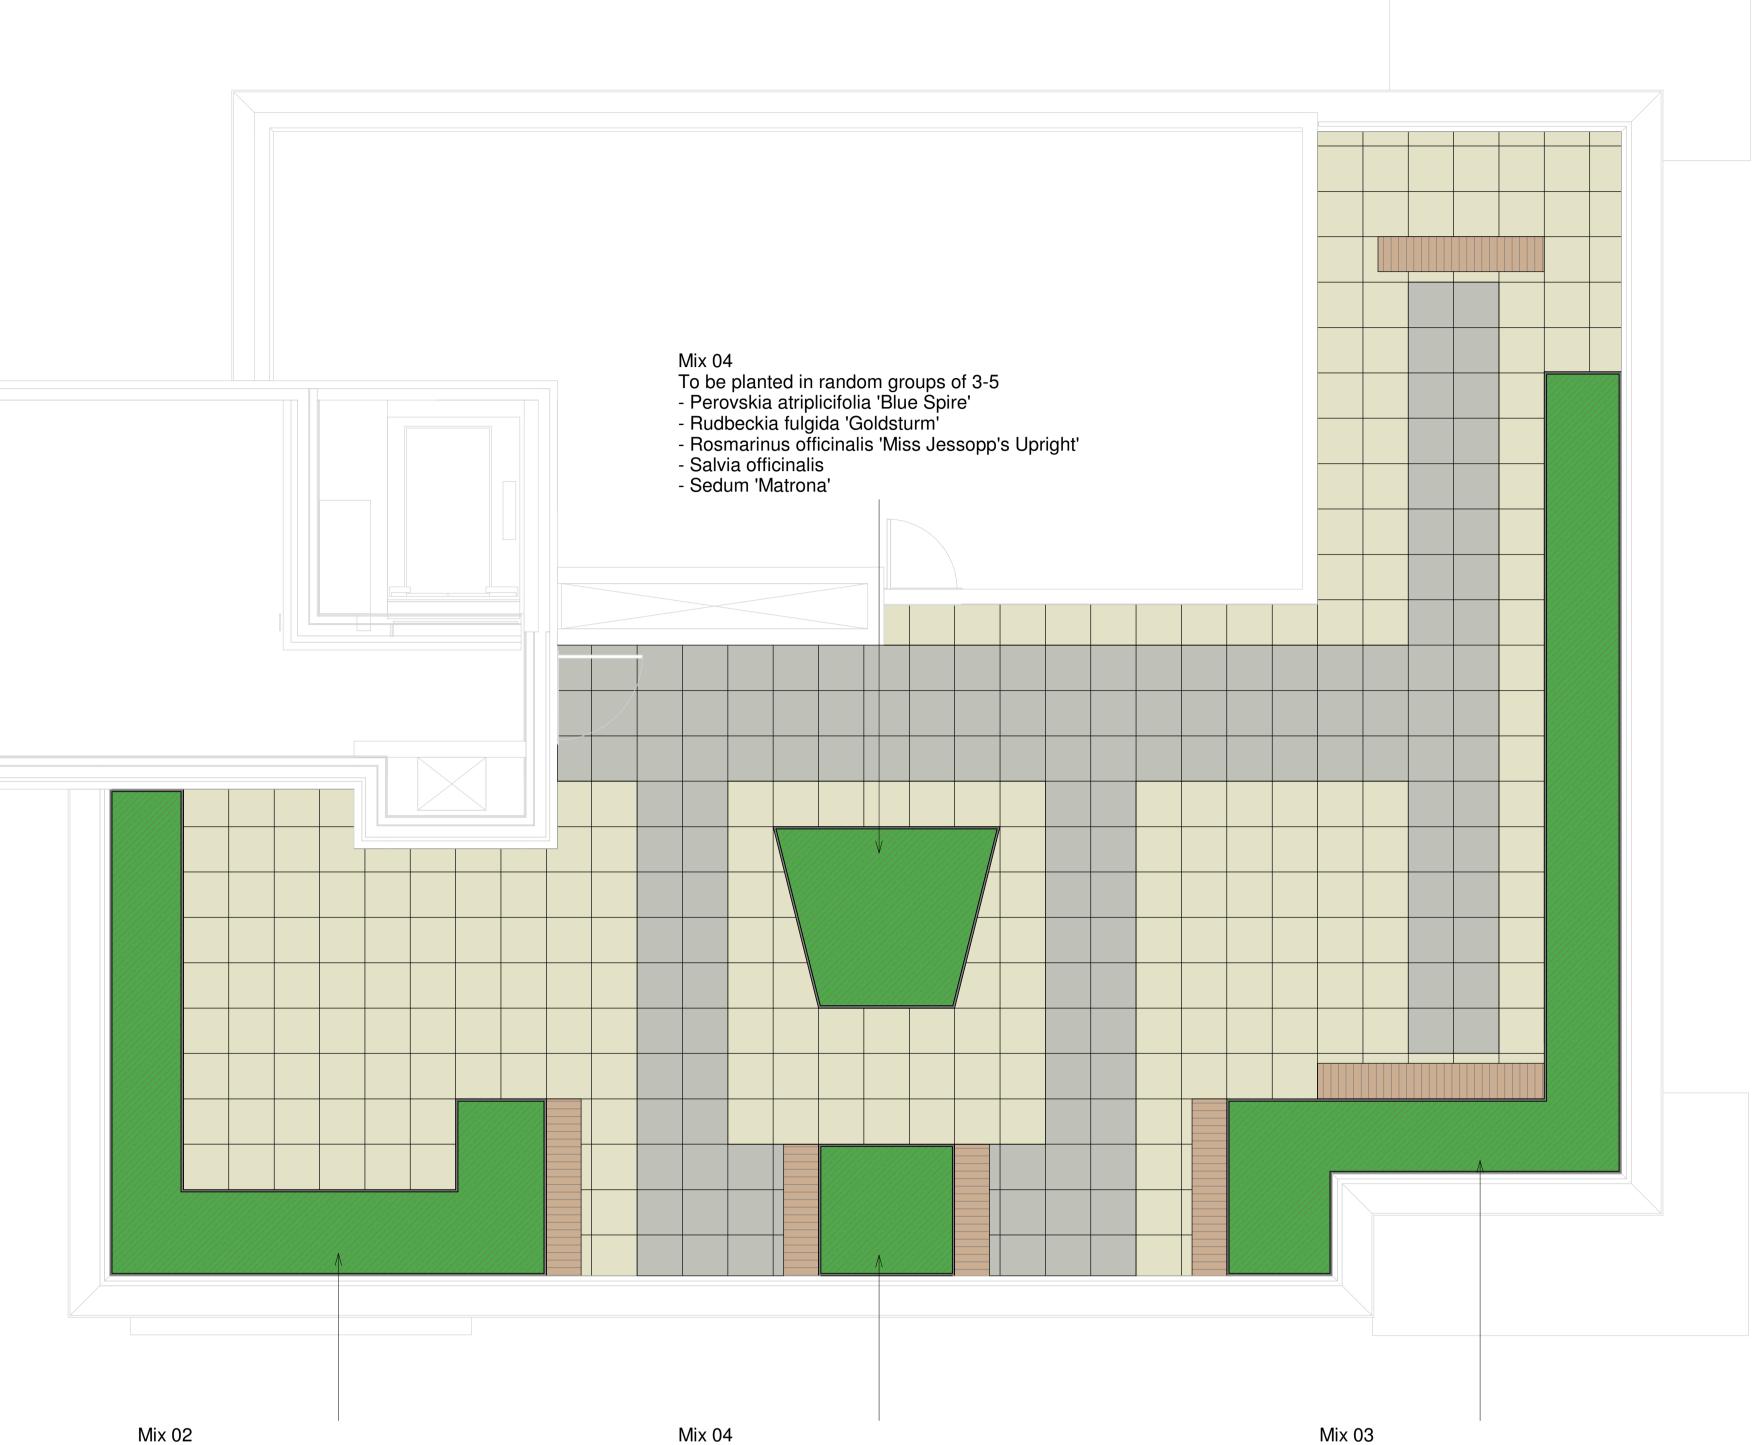

To be planted in random groups of 3-5

- Deschampsia caespitosa

Pennisetum alopecuroides 'Hameln'
Perovskia atriplicifolia 'Blue Spire'
Rosmarinus officinalis 'Miss Jessopp's Upright'
Stachys byzantina 'Silver Carpet'

To be planted in random groups of 3-5
- Perovskia atriplicifolia 'Blue Spire'
- Rudbeckia fulgida 'Goldsturm'
- Rosmarinus officinalis 'Miss Jessopp's Upright'

Salvia officinalisSedum 'Matrona'

To be planted in random groups of 3-5

- Deschampsia caespitosa - Persicaria bistorta 'Superba'

- Phlomis cashmeriana

Salvia nemorosaSalvia officinalis 'Purpurescens'

- Stipa tenuissima

|                     |                                                              |       |         |      |     |         |                  | -         |                   |                    |          |
|---------------------|--------------------------------------------------------------|-------|---------|------|-----|---------|------------------|-----------|-------------------|--------------------|----------|
| Class               | Title                                                        | Mix % | Centres | Form | Age | Height  | <b>Root Cond</b> | Container | Min Brks Min Buds | <b>Prop Method</b> | Habit    |
| Roof areas - Mix 02 | Deschampsia caespitosa [Tufted hairgrass or fairy wand]      | 20.00 | % 0.4m  |      |     |         | С                | 1-2L      |                   | V                  |          |
| Roof areas - Mix 02 | Pennisetum alopecuroides 'Hameln' [Fountain grass]           | 20.00 | % 0.4m  |      |     |         | С                | 1-2L      |                   | S or V             |          |
| Roof areas - Mix 02 | Perovskia atriplicifolia 'Blue Spire'                        | 20.00 | % 0.4m  |      |     | 25-30cm | С                | 2L        | 3                 |                    | Bushy    |
| Roof areas - Mix 02 | Rosmarinus officinalis 'Miss Jessopp's Upright' [Rosemary]   | 20.00 | % 0.4m  |      |     | 30-40cm | С                | 3L        | 4                 |                    | Bushy    |
| Roof areas - Mix 02 | Stachys byzantina 'Silver Carpet' [Lamb's ear]               | 20.00 | % 0.4m  |      |     |         | С                | 1-2L      |                   | V                  |          |
| Roof areas - Mix 03 | Deschampsia caespitosa [Tufted hairgrass or fairy wand]      | 20.00 | % 0.4m  |      |     |         | С                | 1-2L      |                   | ٧                  |          |
| Roof areas - Mix 03 | Persicaria bistorta 'Superba' [Knotweed 'Superba']           | 15.00 | % 0.4m  |      |     |         | С                | 1-2L      |                   | V                  |          |
| Roof areas - Mix 03 | Phlomis cashmeriana [Jerusalem sage]                         | 15.00 | % 0.4m  |      |     |         | С                | 1-2L      |                   |                    |          |
| Roof areas - Mix 03 | Salvia nemorosa [Balkan clary]                               | 15.00 | % 0.4m  |      |     |         | С                | 1-2L      |                   | V                  |          |
| Roof areas - Mix 03 | Salvia officinalis 'Purpurescens' [Purple sage]              | 15.00 | % 0.4m  |      |     |         | С                | 1-2L      |                   |                    |          |
| Roof areas - Mix 03 | Stipa tenuissima [Feather grass]                             | 20.00 | % 0.4m  |      |     |         | С                | 1-2L      |                   | S or V             |          |
| Roof areas - Mix 04 | Perovskia atriplicifolia 'Blue Spire'                        | 20.00 | % 0.4m  |      |     | 25-30cm | С                | 2L        | 3                 |                    | Bushy    |
| Roof areas - Mix 04 | Rudbeckia fulgida 'Goldsturm' [Coneflower, Black-eyed Susan] | 20.00 | % 0.4m  |      |     |         | С                | 1-2L      |                   | V                  |          |
| Roof areas - Mix 04 | Rosmarinus officinalis 'Miss Jessopp's Upright' [Rosemary]   | 20.00 | % 0.4m  |      |     | 25-30cm | С                | 2L        | 3                 |                    | Bushy    |
| Roof areas - Mix 04 | Salvia officinalis [Sage]                                    | 20.00 | % 0.4m  |      |     | 25-30cm | С                | 2L        | 3                 |                    | Branched |
| Roof areas - Mix 04 | Sedum 'Matrona' [Stonecrop]                                  | 20.00 | % 0.4m  |      |     |         | С                | 1-2L      |                   |                    |          |

## 19-37 Highgate Road

Landscape Model

Drawing number 3888 - LB - ZZ - 07 - DP - L - 200132 P01

Planting Proposals - Level 07

Purpose of issue PLANNING

01/07/22 1:50@A1

Client GM London

Levitt Bernstein levittbernstein.co.uk