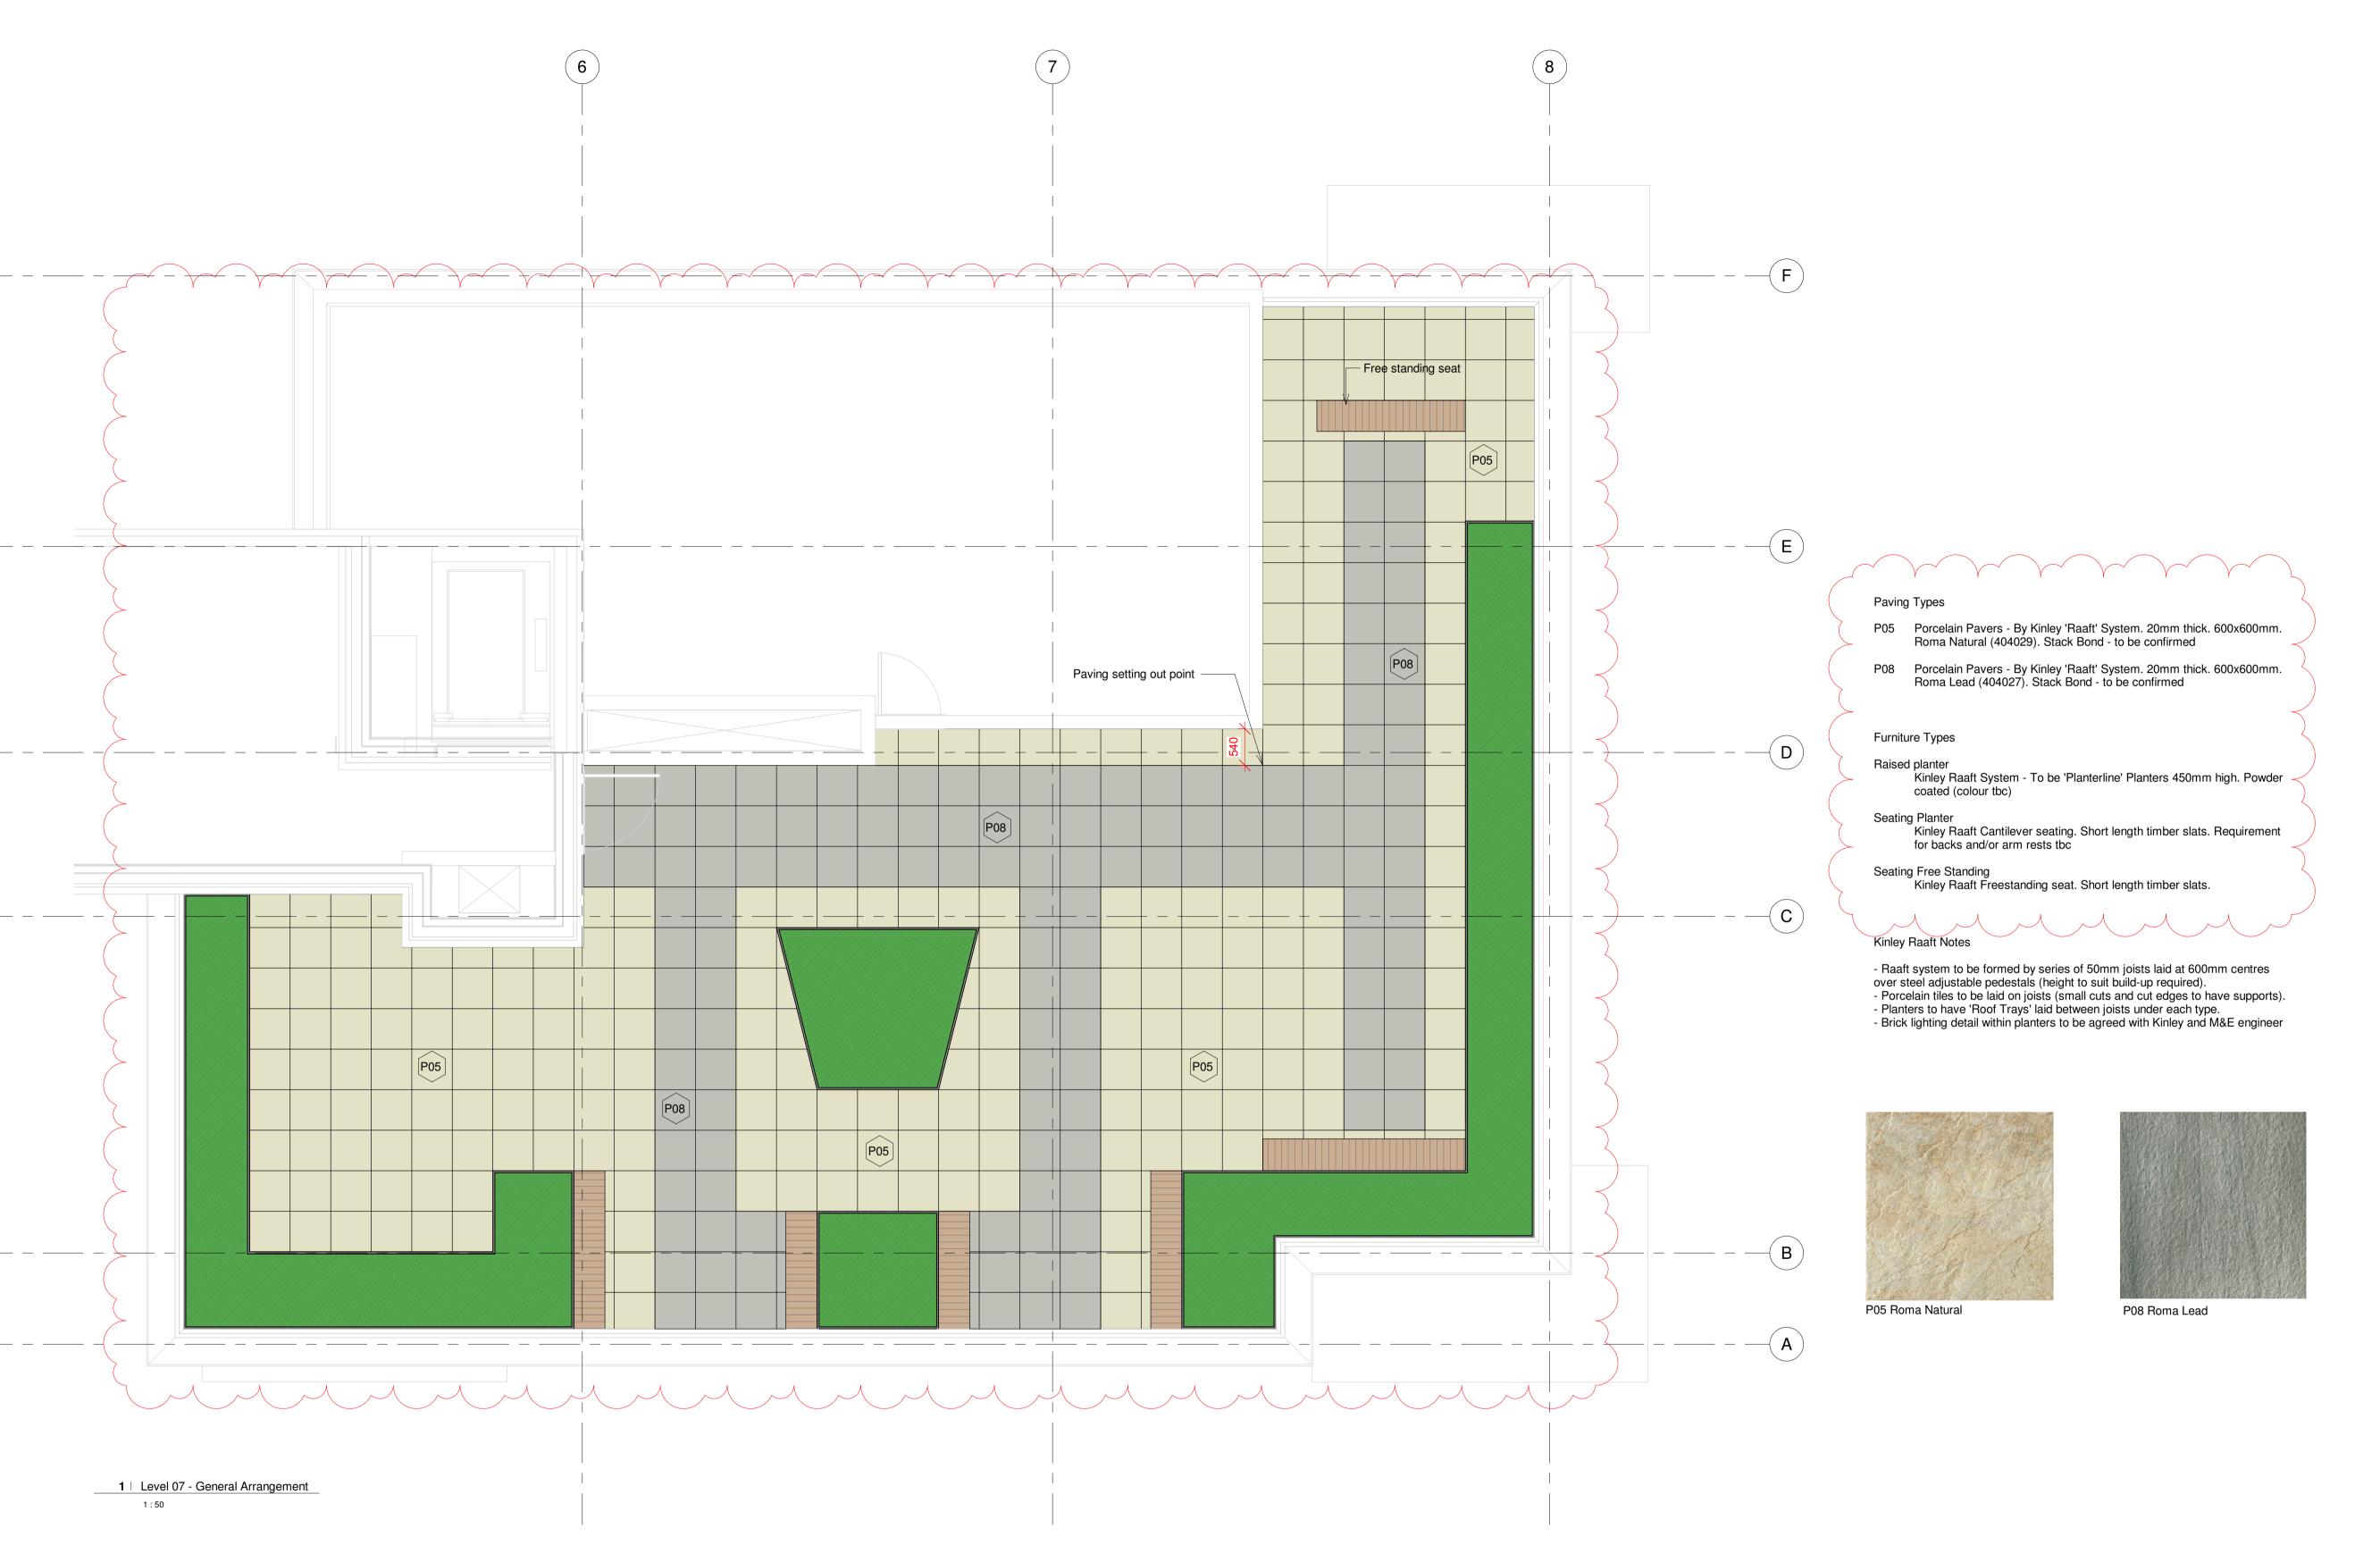

## 19-37 Highgate Road

Landscape Model

Drawing number

3888 - LB - ZZ - 07 - DP - L - 200130

Drawing

General Arrangement - Level 07

Purpose of issue PLANNING

LAMMING