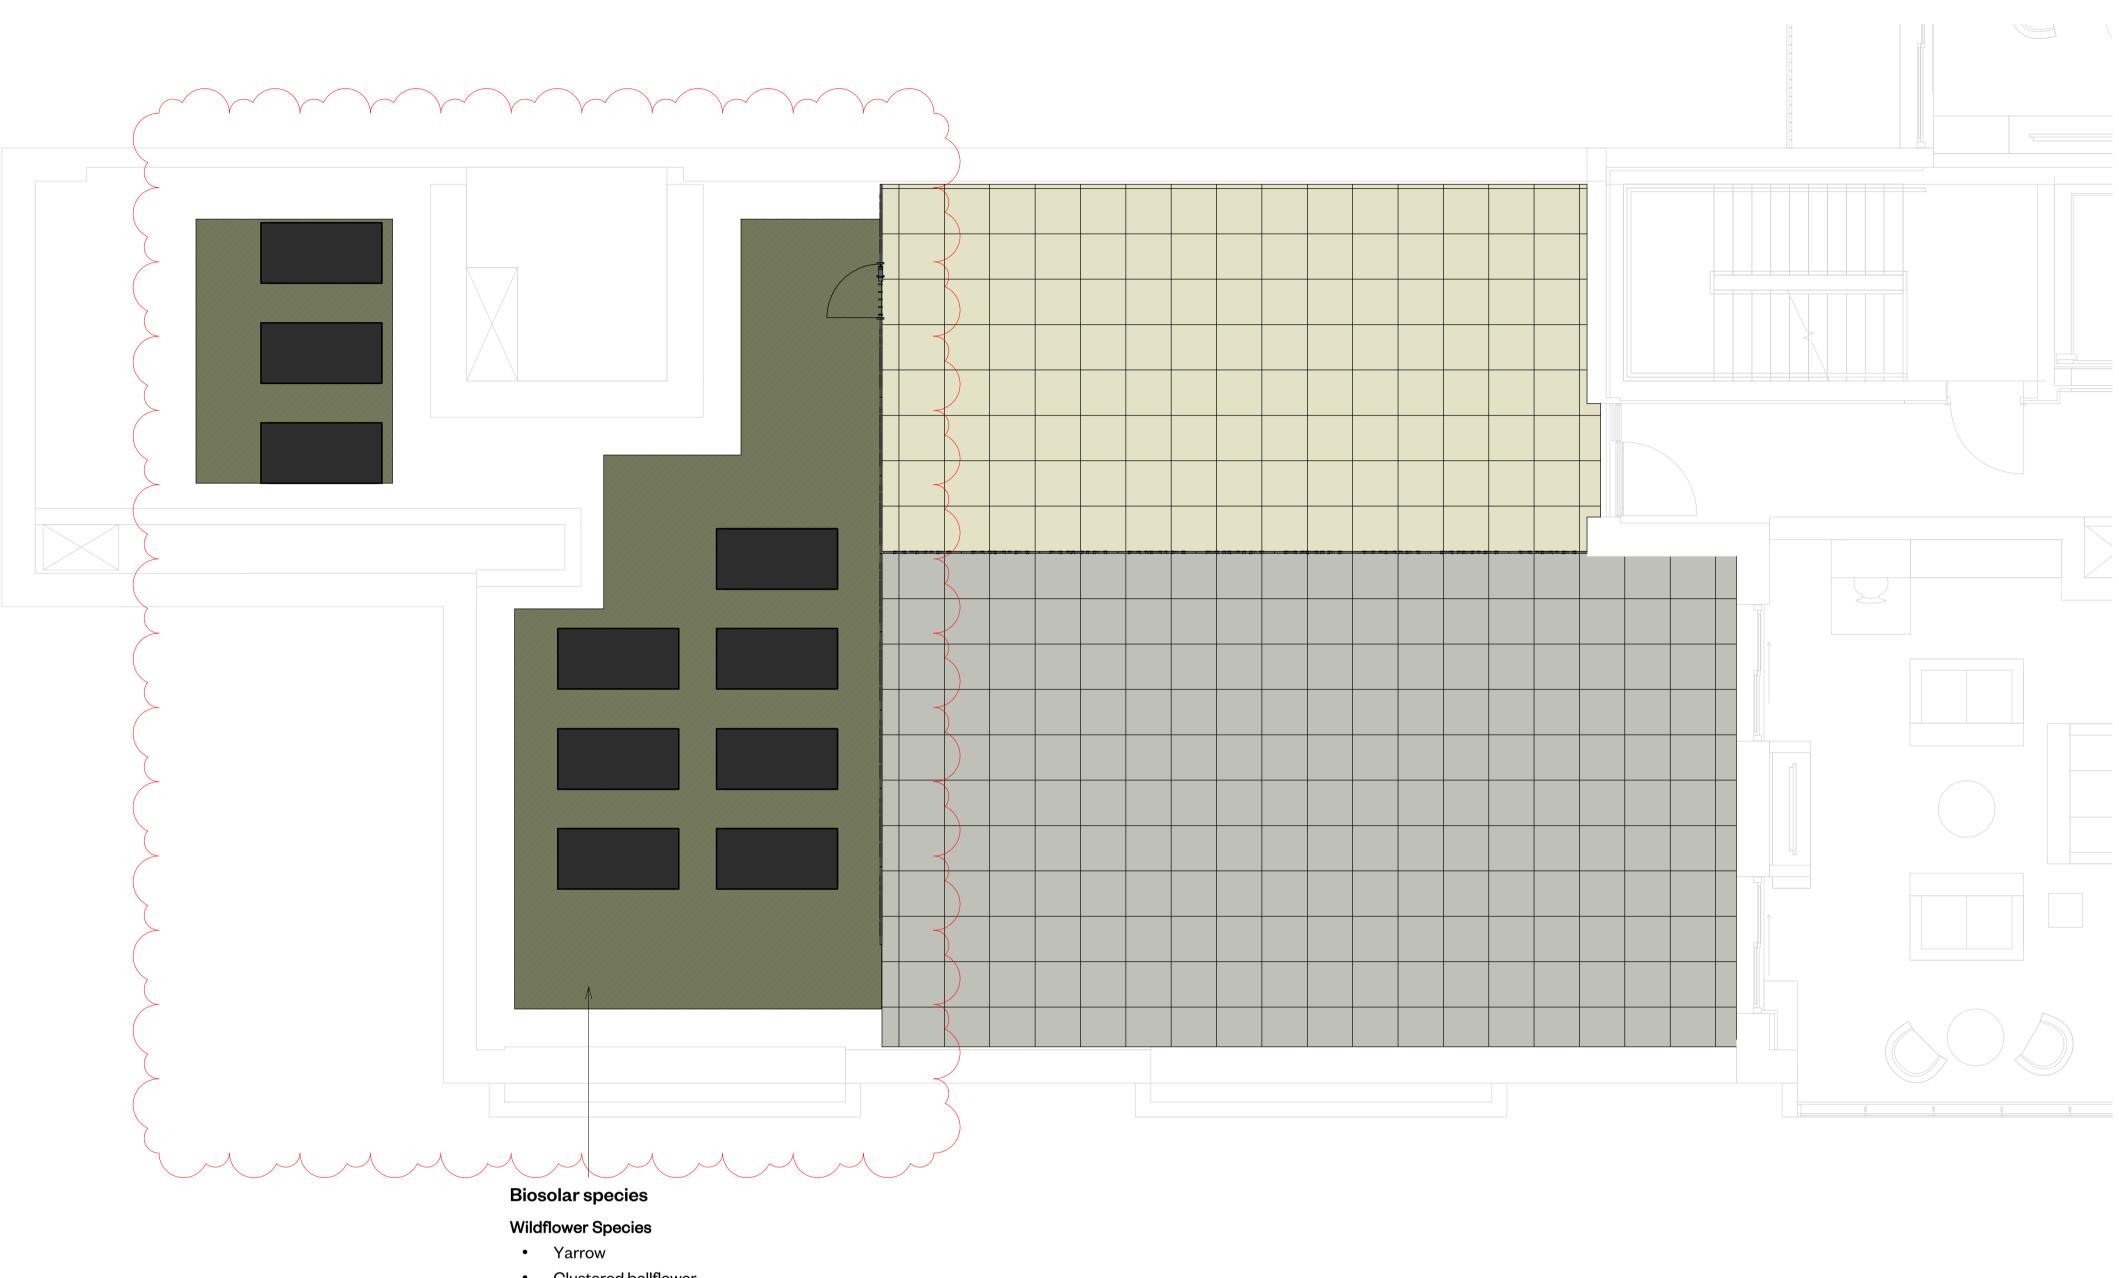

- Clustered bellflower
- Harebell
- Cornflower
- Greater knapweed
- Wild basil
- Viper's bugloss
- Autumn hawkbit
- Common toadflax
- Bird's foot trefoil
- Wild marjoram
- Fox and cubs
- Field scabious
- Bladder campion
- Red campion
- Wild thyme

## Plug Planting

- Dog Violet
- Selfheal
- Yarrow
- Bugle

Requirements for green roof and PV mix areas •

Sedum sprouts only to be sown beneath PV panels. Wildflower seeds and plug-plants are not to be sown within 500mm of the PV panels. •

## Planting Proposals - Level 06

Purpose of issue PLANNING

Scale 1 : 50 @ A1

Client GM London

London Thane Studios 2-4 Thane Villas London N7 7PA +44 (0)20 7275 7676 Manchester Bonded Warehouse 18 Lower Byrom Street Manchester M3 4AP +44 (0)161 669 8740