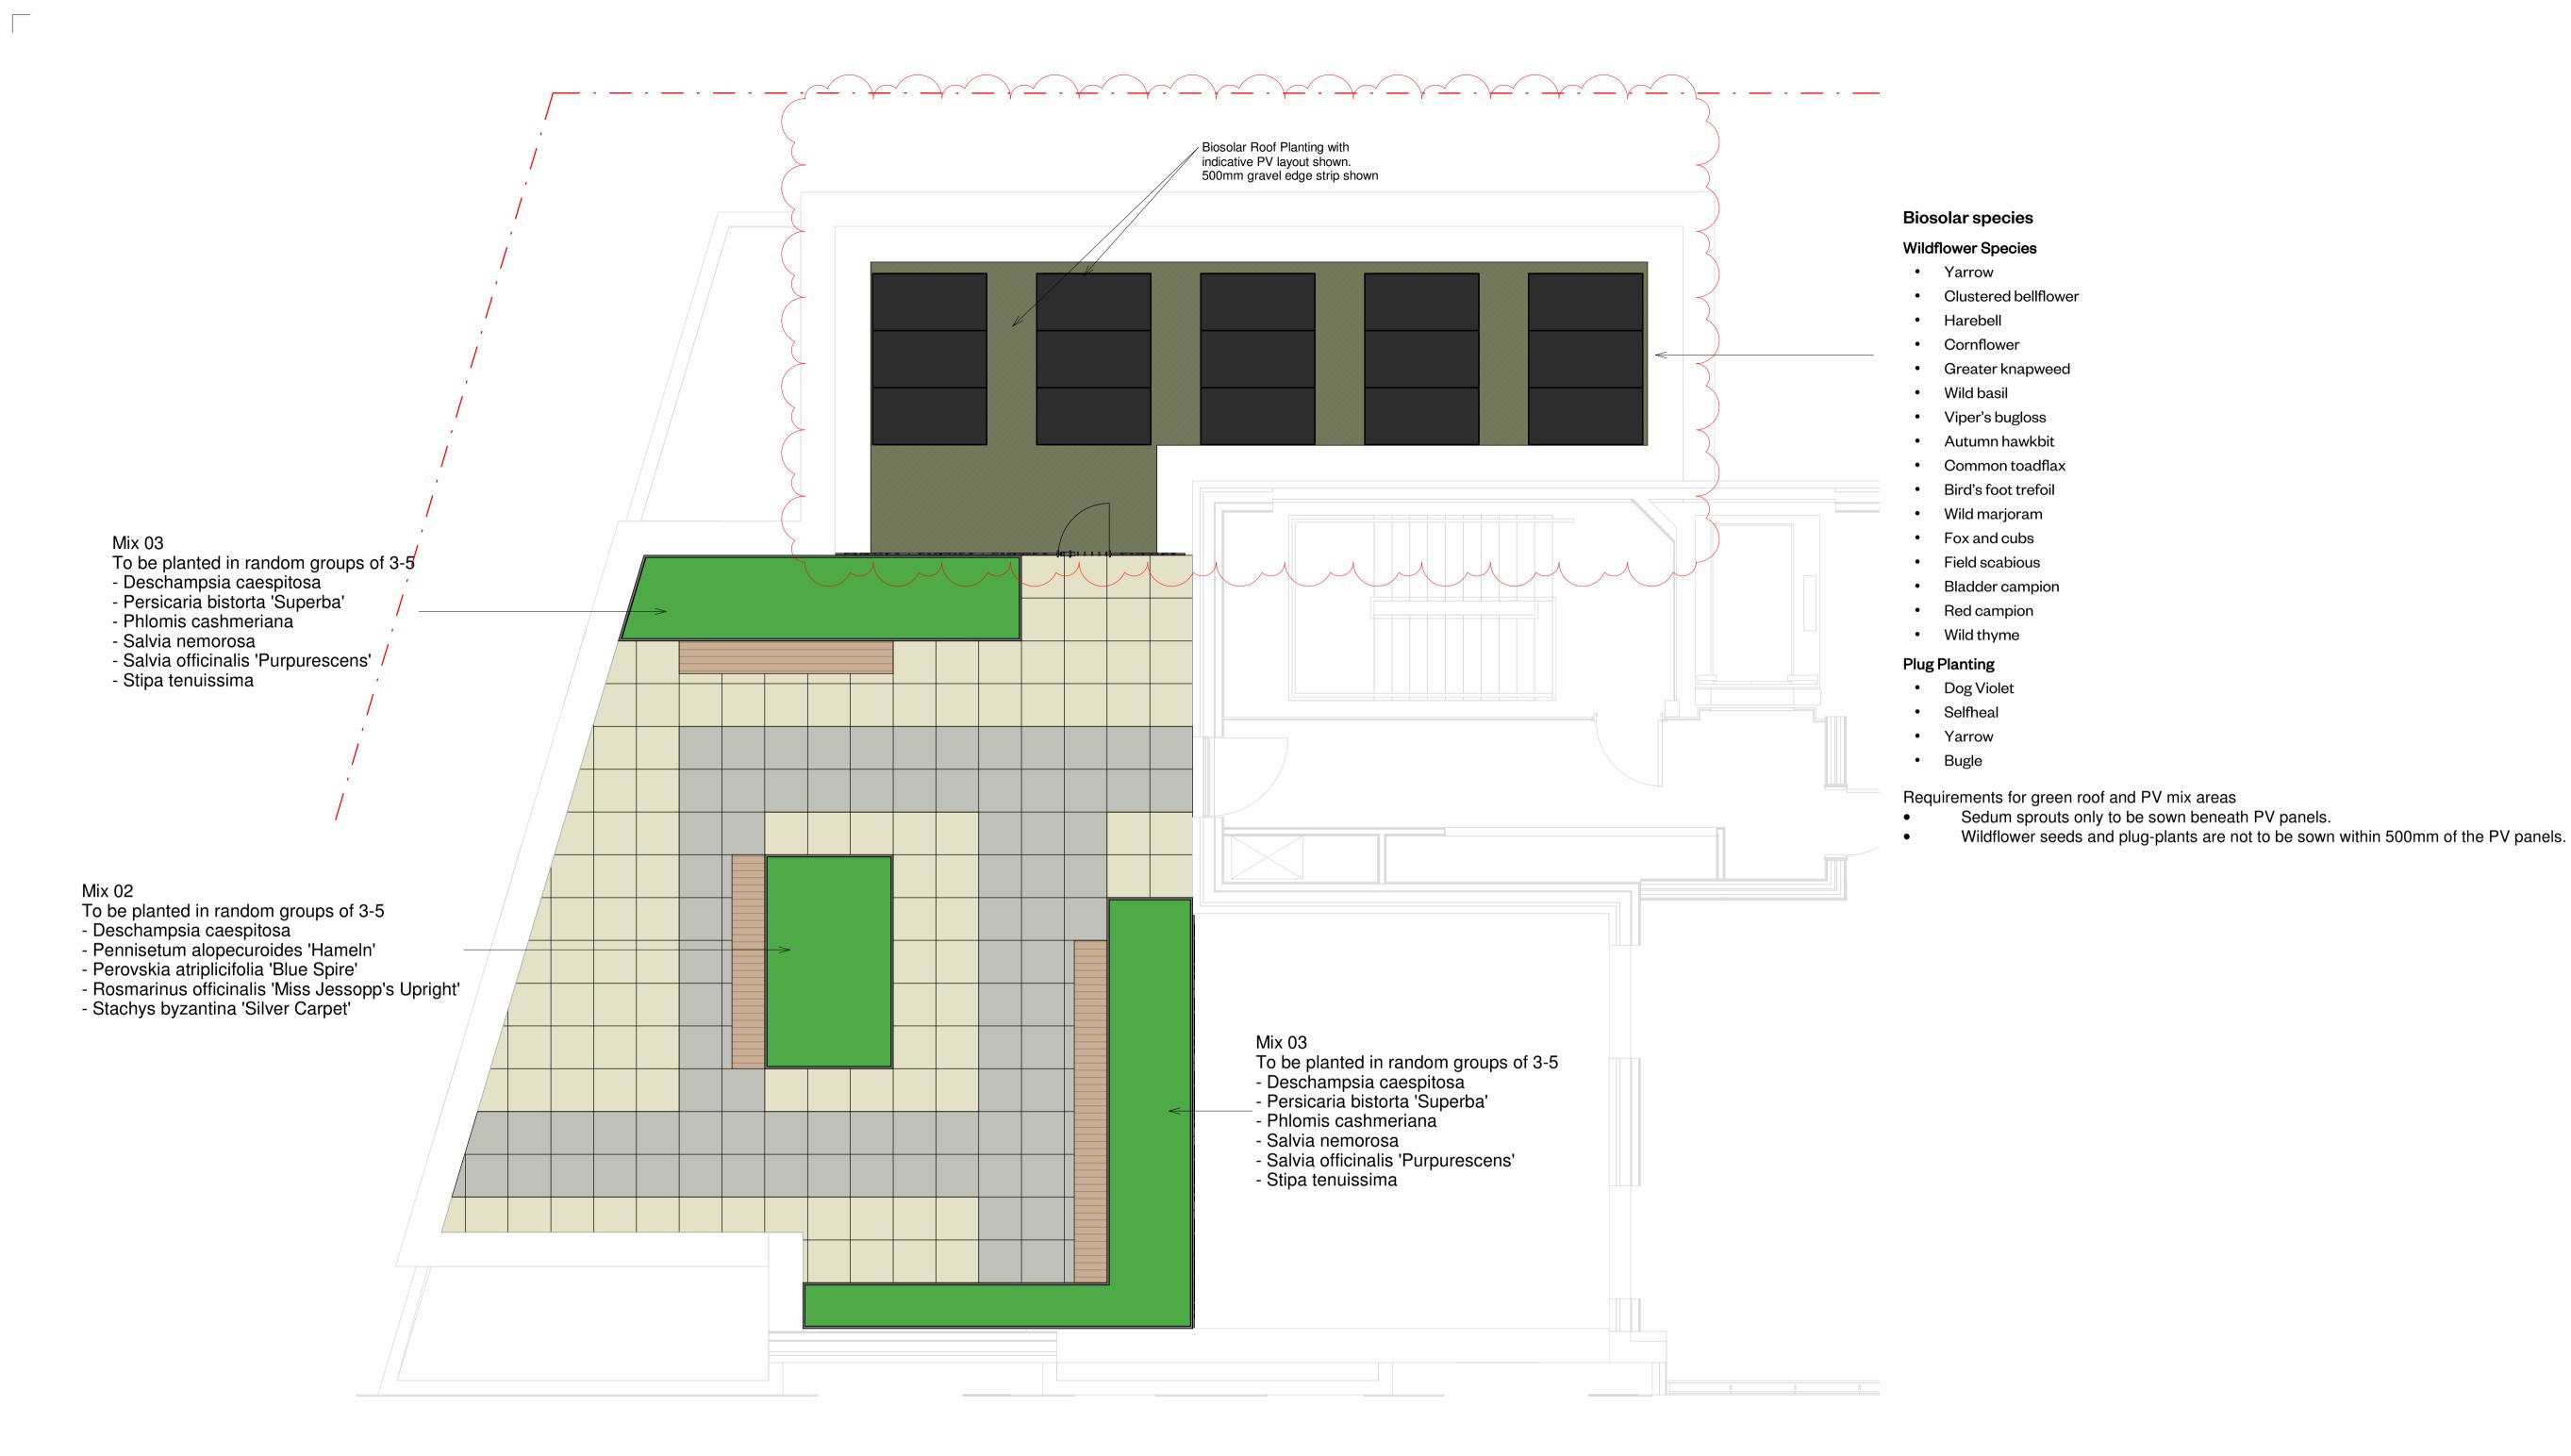

| Class               | Title                                                      | Mix % Centres | Form | Age | Height  | <b>Root Cond</b> | Container | Min Brks Min Buds | <b>Prop Method</b> | Habit |
|---------------------|------------------------------------------------------------|---------------|------|-----|---------|------------------|-----------|-------------------|--------------------|-------|
| Roof areas - Mix 02 | Deschampsia caespitosa [Tufted hairgrass or fairy wand]    | 20.00% 0.4m   |      |     |         | С                | 1-2L      |                   | V                  |       |
| Roof areas - Mix 02 | Pennisetum alopecuroides 'Hameln' [Fountain grass]         | 20.00% 0.4m   |      |     |         | С                | 1-2L      |                   | S or V             |       |
| Roof areas - Mix 02 | Perovskia atriplicifolia 'Blue Spire'                      | 20.00% 0.4m   |      |     | 25-30cm | С                | 2L        | 3                 |                    | Bushy |
| Roof areas - Mix 02 | Rosmarinus officinalis 'Miss Jessopp's Upright' [Rosemary] | 20.00% 0.4m   |      |     | 30-40cm | С                | 3L        | 4                 |                    | Bushy |
| Roof areas - Mix 02 | Stachys byzantina 'Silver Carpet' [Lamb's ear]             | 20.00% 0.4m   |      |     |         | С                | 1-2L      |                   | V                  |       |
| Roof areas - Mix 03 | Deschampsia caespitosa [Tufted hairgrass or fairy wand]    | 20.00% 0.4m   |      |     |         | С                | 1-2L      |                   | V                  |       |
| Roof areas - Mix 03 | Persicaria bistorta 'Superba' [Knotweed 'Superba']         | 15.00% 0.4m   |      |     |         | С                | 1-2L      |                   | V                  |       |
| Roof areas - Mix 03 | Phlomis cashmeriana [Jerusalem sage]                       | 15.00% 0.4m   |      |     |         | С                | 1-2L      |                   |                    |       |
| Roof areas - Mix 03 | Salvia nemorosa [Balkan clary]                             | 15.00% 0.4m   |      |     |         | С                | 1-2L      |                   | V                  |       |
| Roof areas - Mix 03 | Salvia officinalis 'Purpurescens' [Purple sage]            | 15.00% 0.4m   |      |     |         | С                | 1-2L      |                   |                    |       |
| Roof areas - Mix 03 | Stipa tenuissima [Feather grass]                           | 20.00% 0.4m   |      |     |         | С                | 1-2L      |                   | S or V             |       |

## 19-37 Highgate Road

Landscape Model

Drawing number 3888 - LB - ZZ - 05 - DP - L - 200112

Planting Proposals - Level 05

Purpose of issue **PLANNING** 

1:50@A1 01/07/22

Client GM London

London
Thane Studios
2-4 Thane Villas
London N7 7PA
+44 (0)20 7275 7676 Bonded Warehouse 18 Lower Byrom Street Manchester M3 4AP +44 (0)161 669 8740 Levitt Bemstein