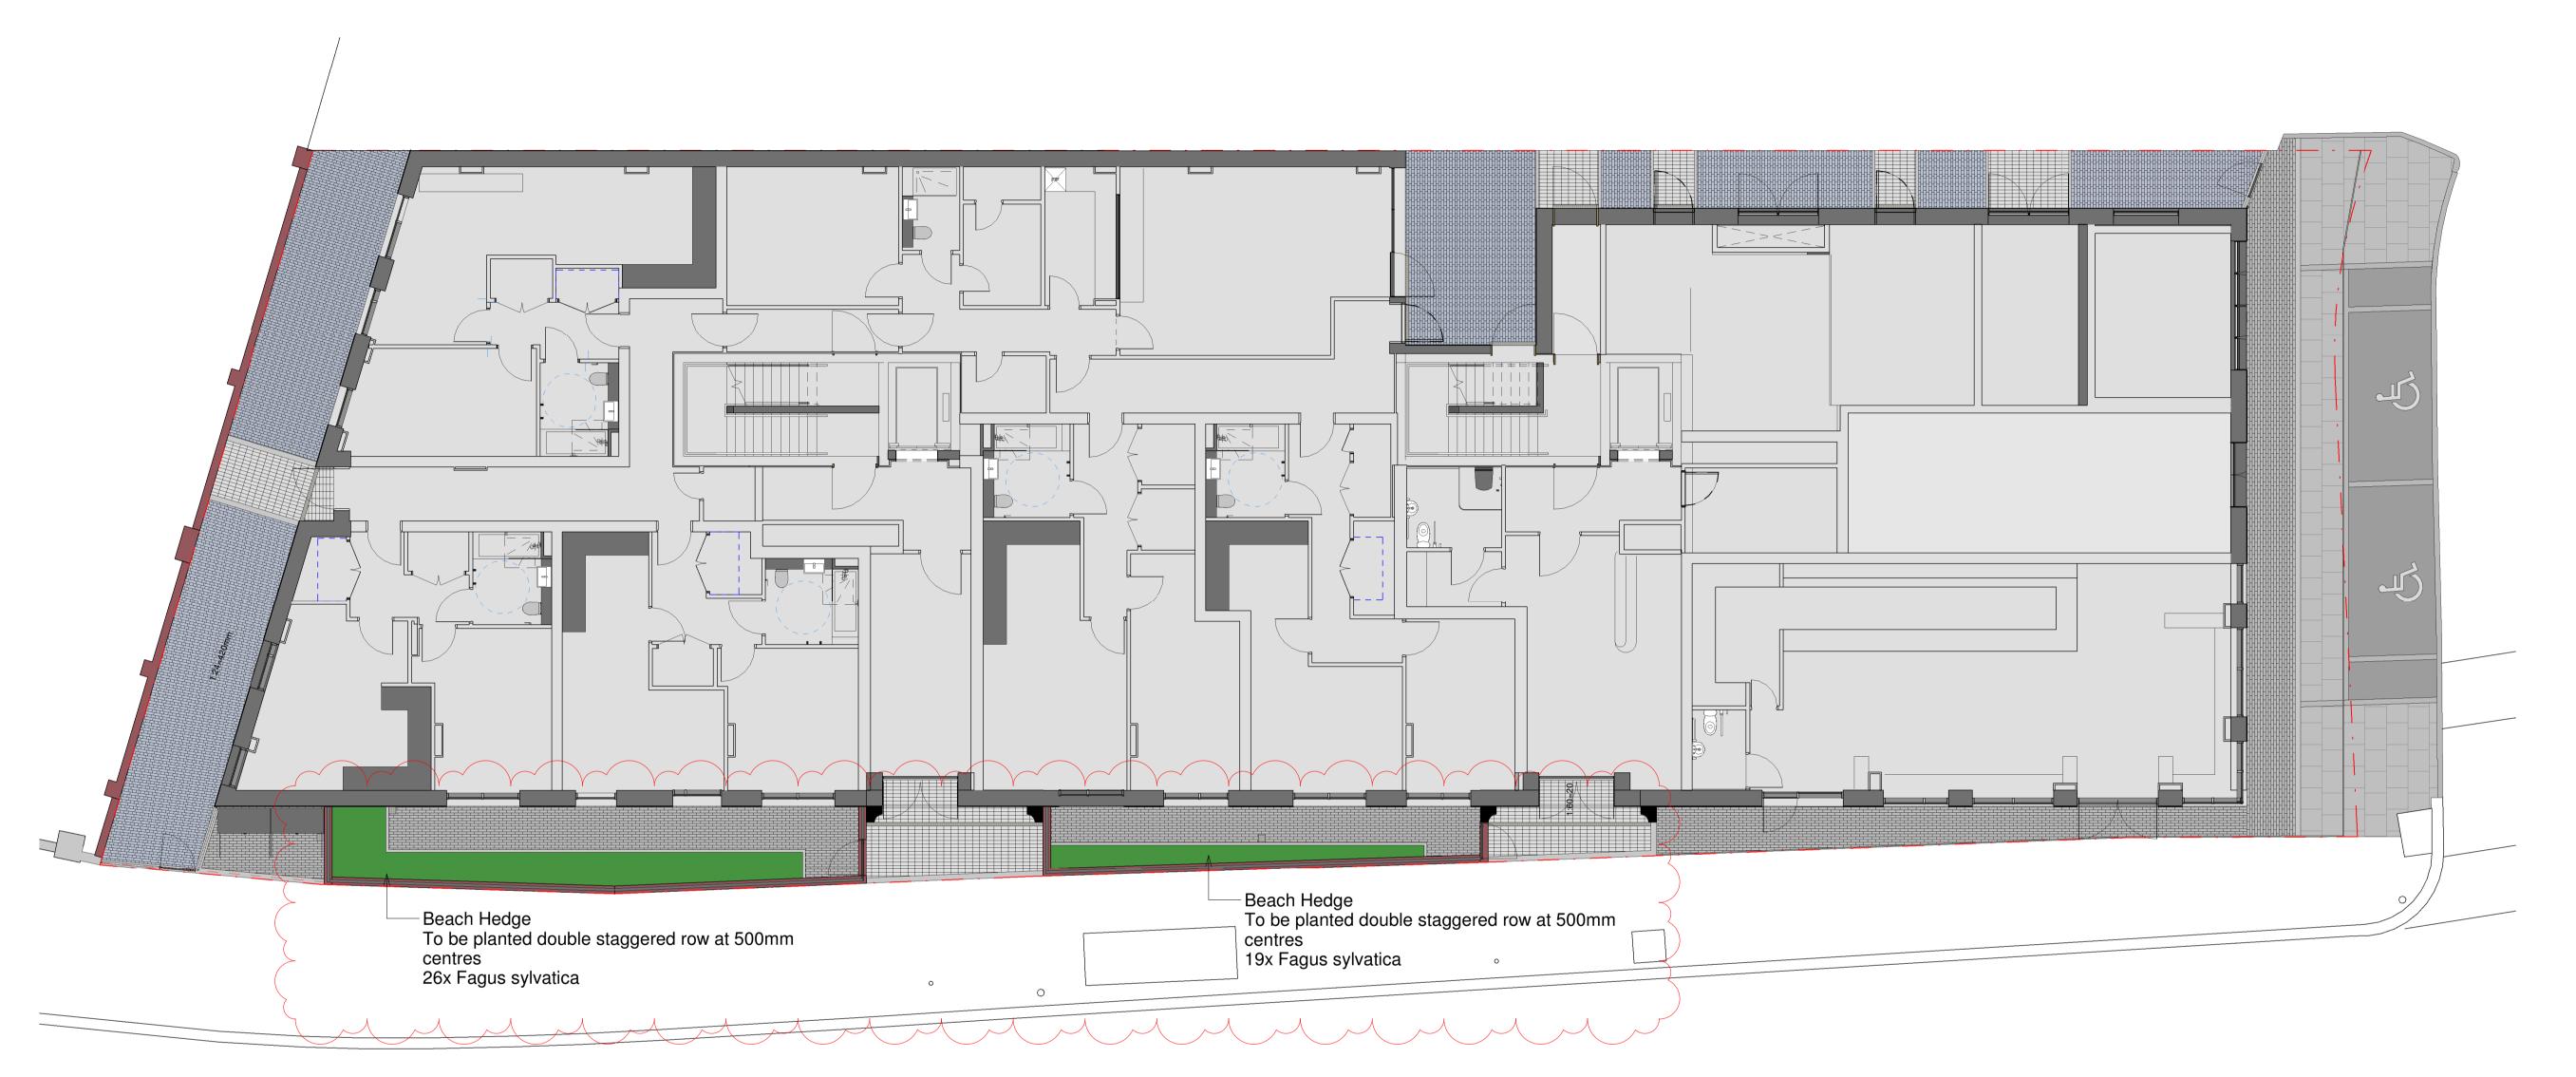

|   |                      |                                |          |         |      |     |         |           | 7            |
|---|----------------------|--------------------------------|----------|---------|------|-----|---------|-----------|--------------|
| > | Class                | Title                          | Quantity | Centres | Form | Age | Height  | Root Cond | $\leq$       |
| > | Front garden - Hedge | Fagus sylvatica [Common beech] | 26       | 0.5m    |      | 1/2 | 60-80cm | В         | $ \uparrow $ |

## 19-37 Highgate Road

Landscape Model

Drawing number P02

3888 - LB - ZZ - 00 - DP - L - 200102

Planting Proposals - Level 00

Purpose of issue PLANNING 1 : 100 @ A1

Client GM London

Levitt Bernstein levittbernstein.co.uk