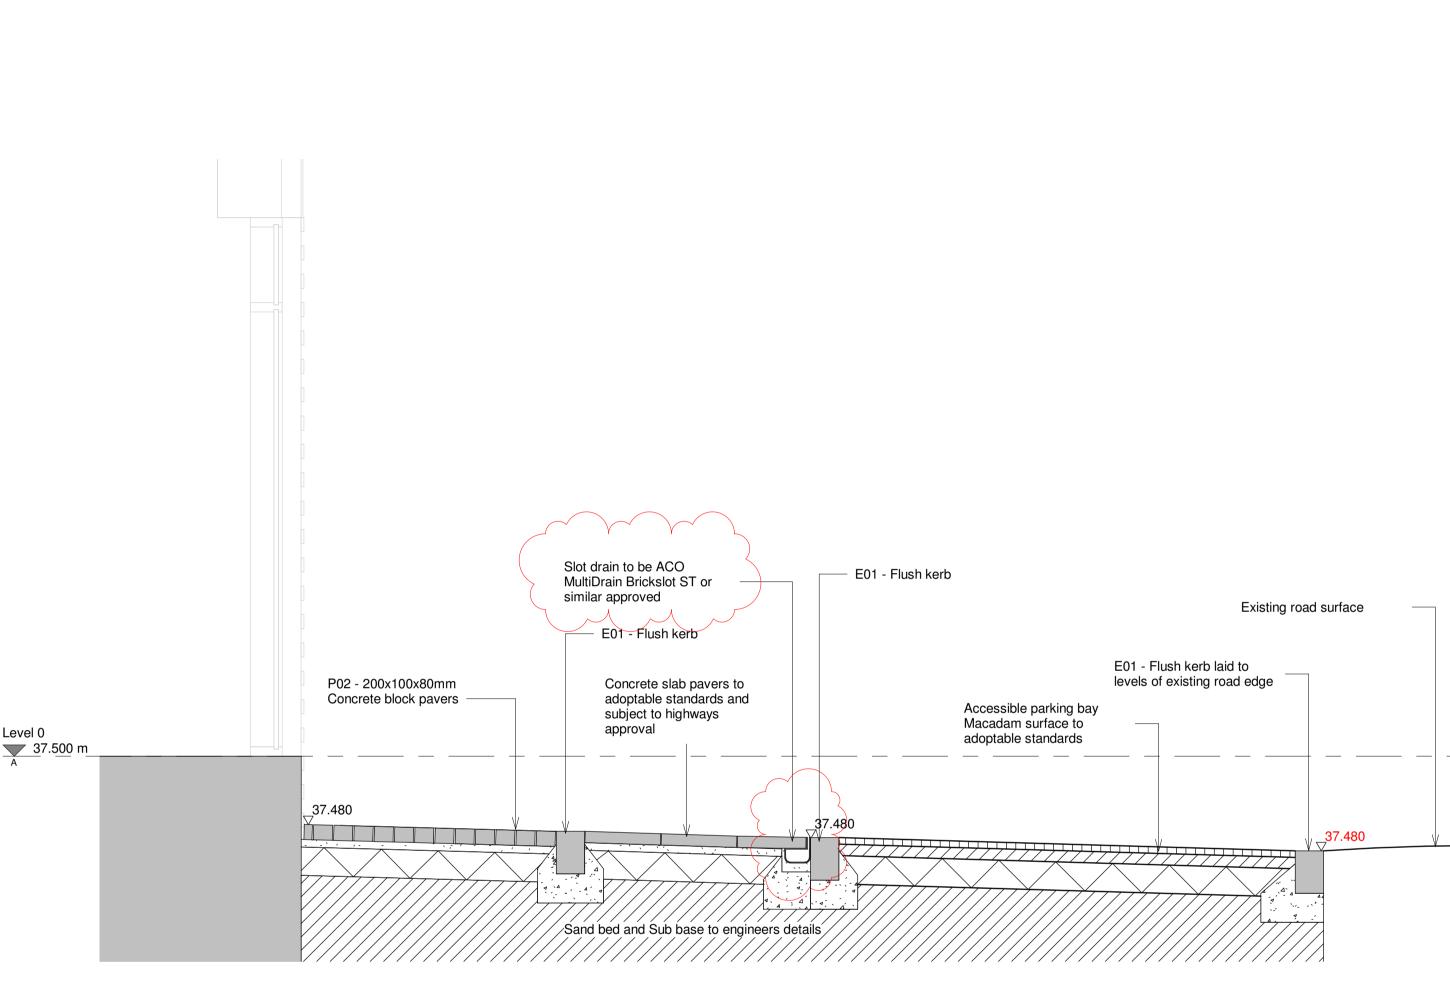

2 | On Street Accessible Parking Section

1:20

 Do not scale this drawing. 2. All dimensions must be checked on site and any discrepancies verified with the architect. 3. Unless shown otherwise, all dimensions are to structural