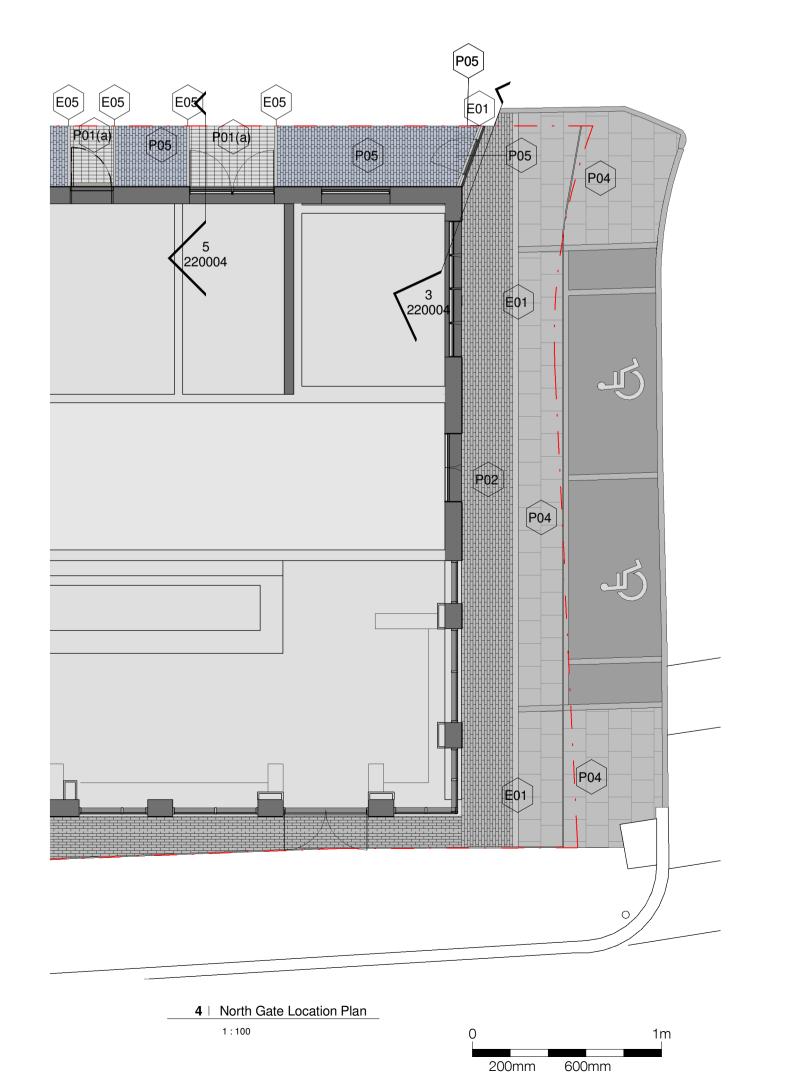

P01(a) - 200x100x80mm Permeable concrete block pavers Bedding layer to Level 0 engineers details 37.500 m -Sub base to engineers details-Membranes to engineers specification

5 | North Access Section

1:20