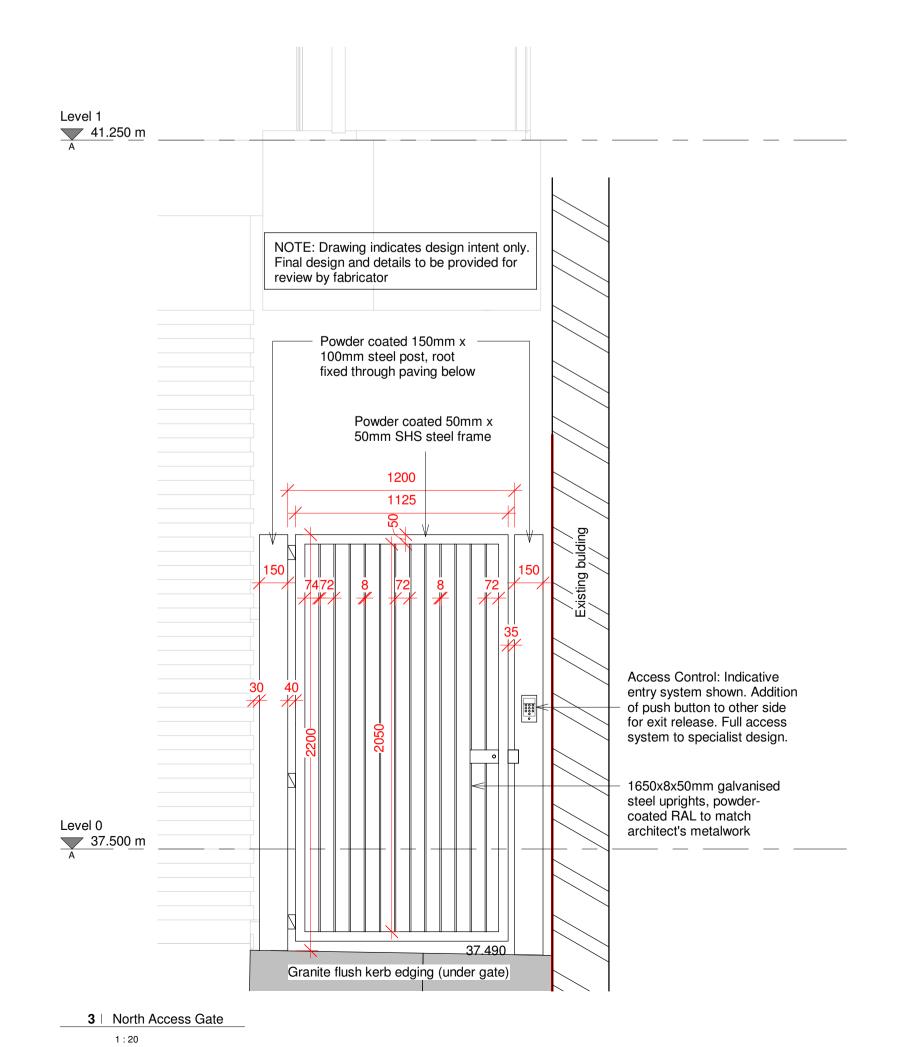

P03 09/11/22 Update to South East Entrance

P02 18/10/22 Gate heights raised to 2200mm,

South East and North Entrance Elevations

Purpose of issue **PLANNING** As indicated @ A1 13/09/22

GM London

London
Thane Studios
2-4 Thane Villas
London N7 7PA
+44 (0)20 7275 7676 Bonded Warehouse 18 Lower Byrom Street