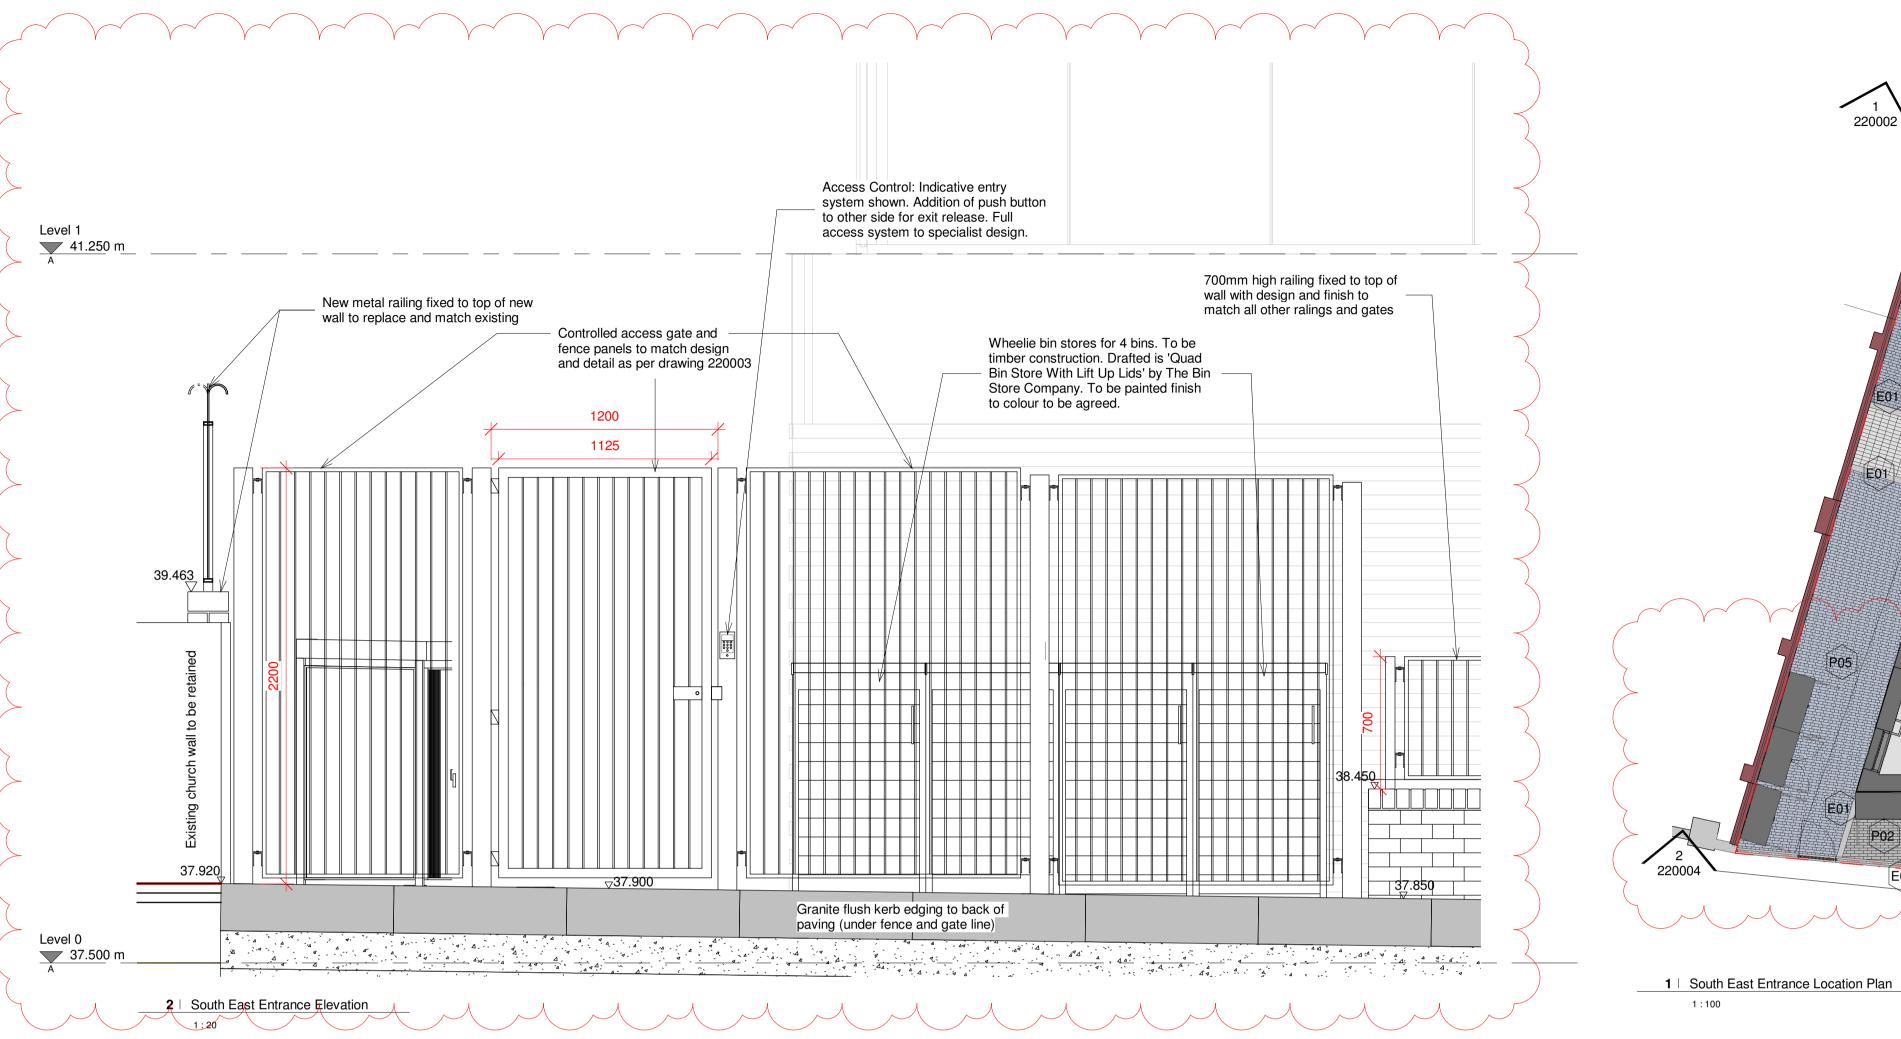

P03 09/11/22 Update to South East Entrance

P02 18/10/22 Gate heights raised to 2200mm,

South East and North Entrance Elevations

Purpose of issue **PLANNING** As indicated @ A1 13/09/22

GM London

London
Thane Studios
2-4 Thane Villas
London N7 7PA
+44 (0)20 7275 7676 Bonded Warehouse 18 Lower Byrom Street