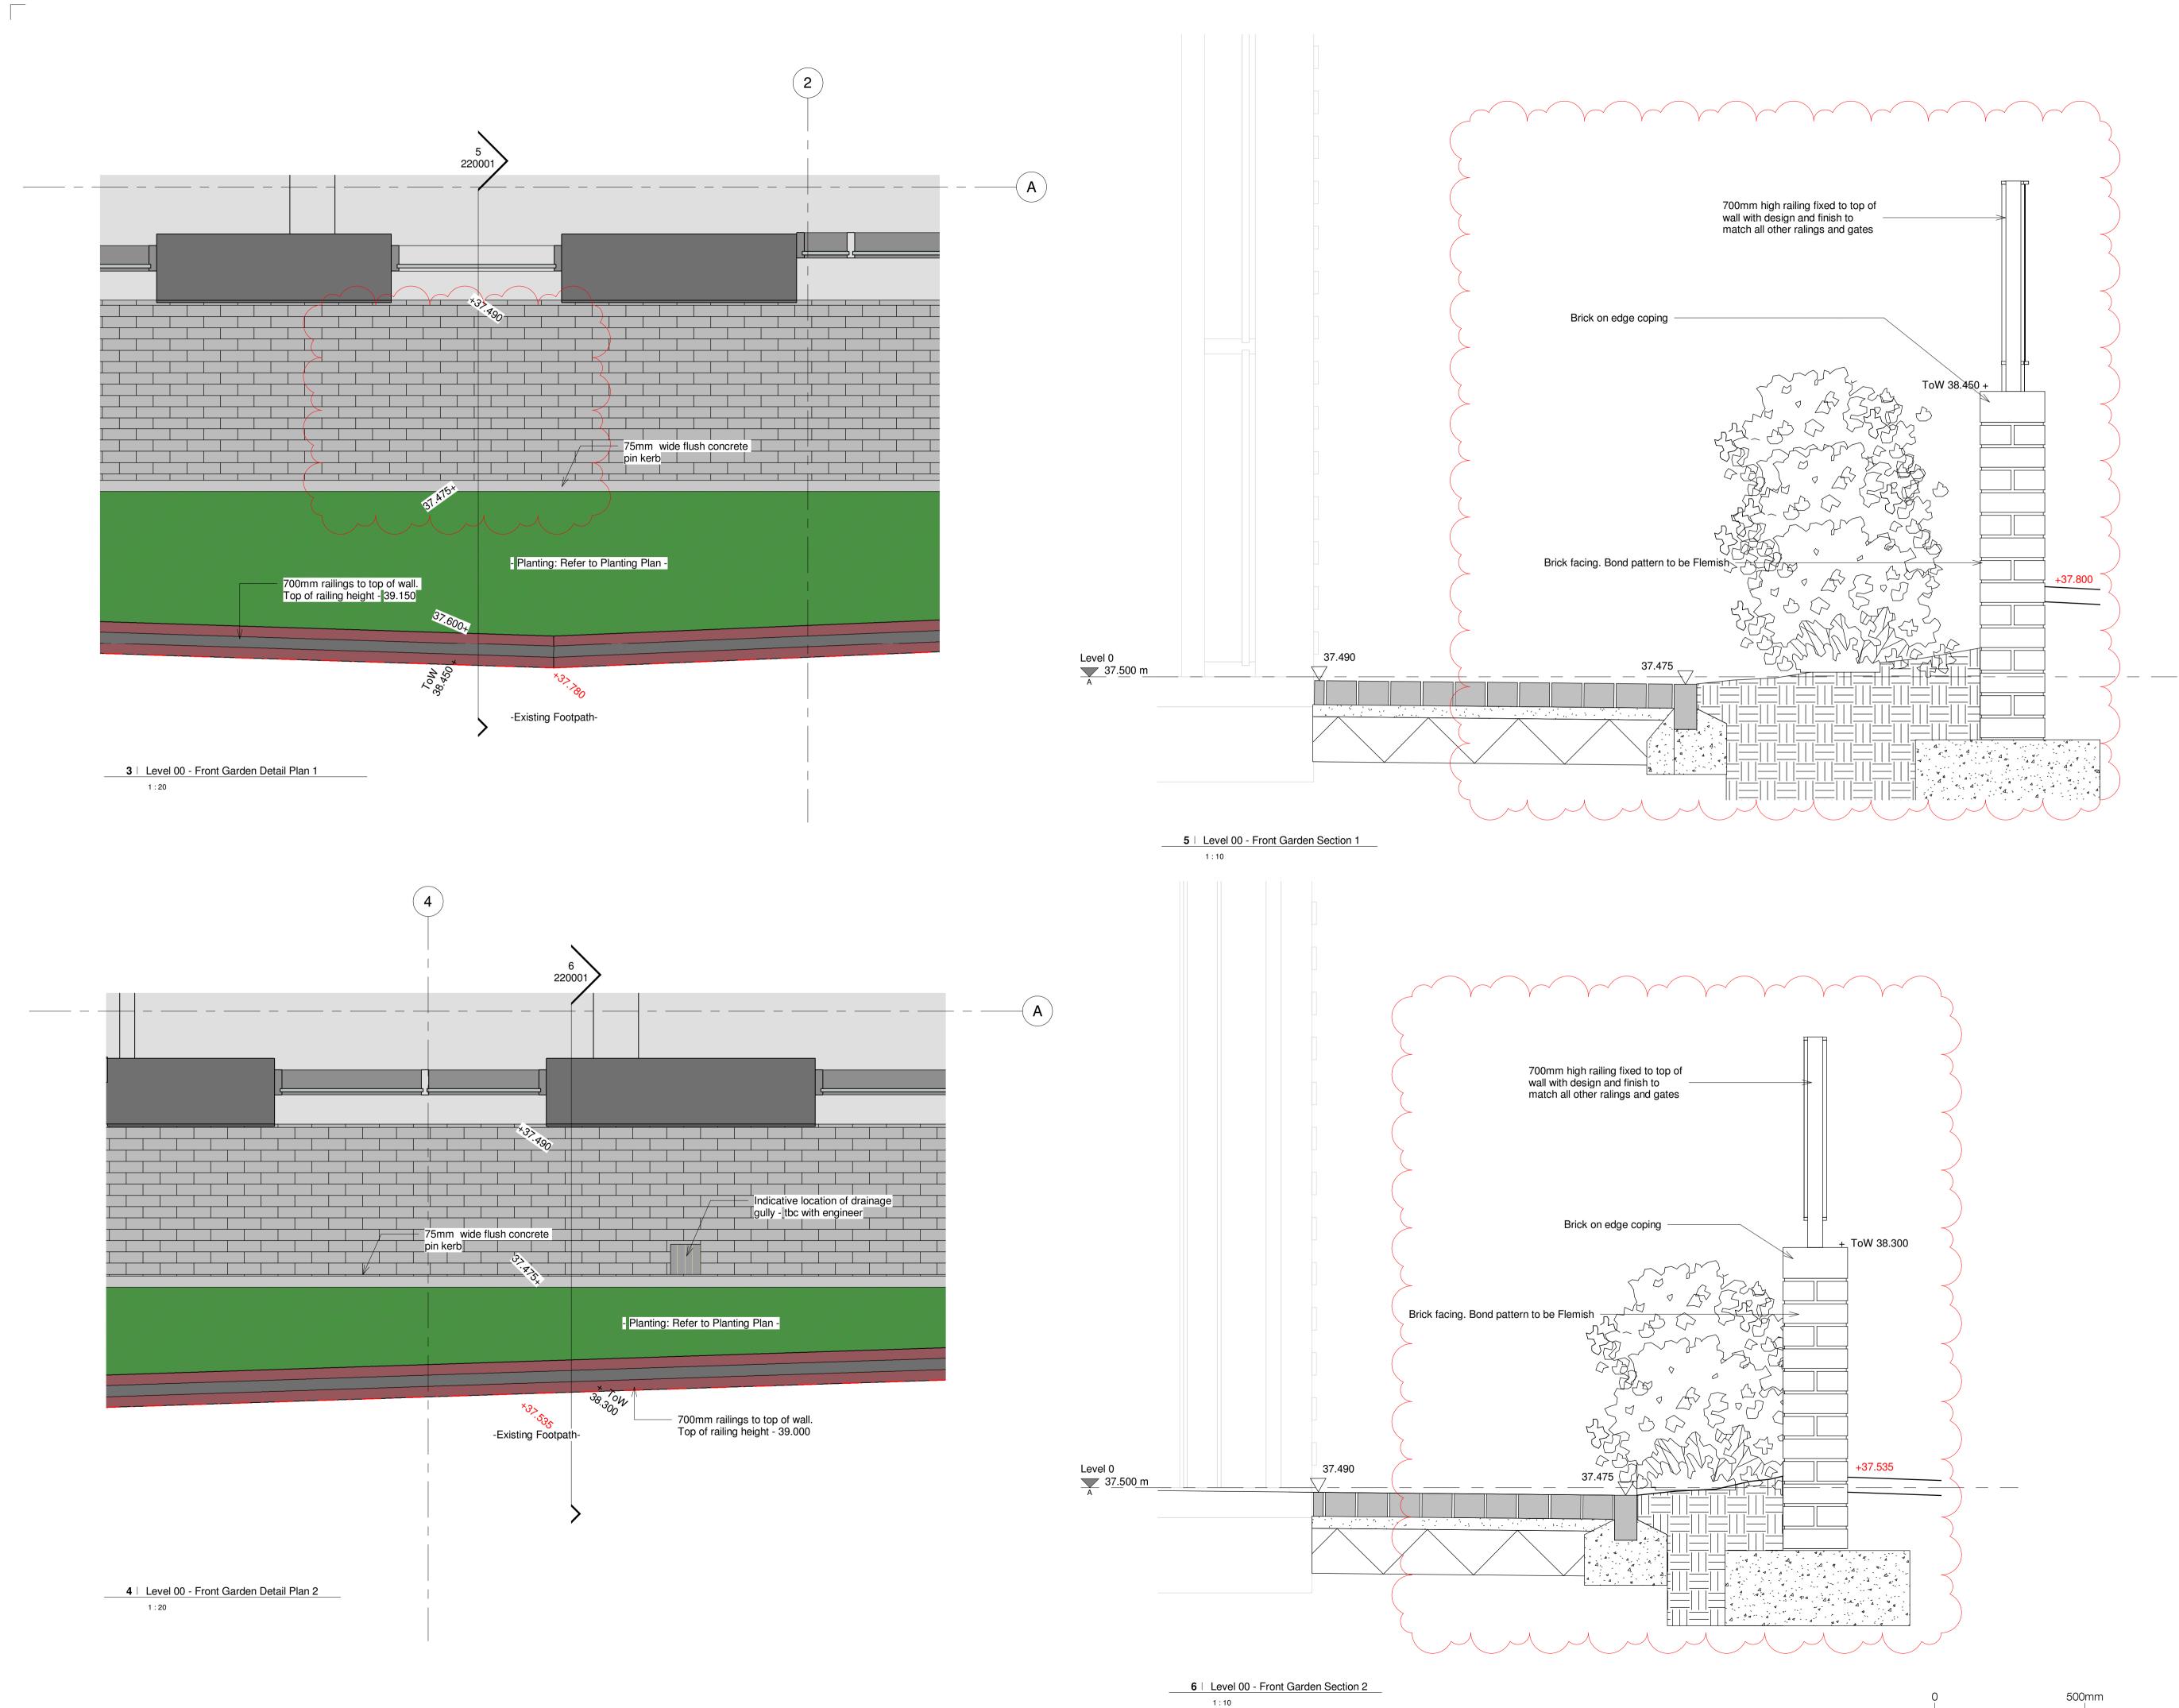

## 19-37 Highgate Road

Landscape Model Drawing number

3888 - LB - XX - 00 - DS - L - 220001 P02 Drawing

Level 00 Front Sections

Purpose of issue PLANNING Scale As indicated @ A1 07/15/22 Client

GM London

London Thane Studios 2-4 Thane Villas London N7 7PA +44 (0)20 7275 7676 Manchester Bonded Warehouse 18 Lower Byrom Street Manchester M3 4AP +44 (0)161 669 8740