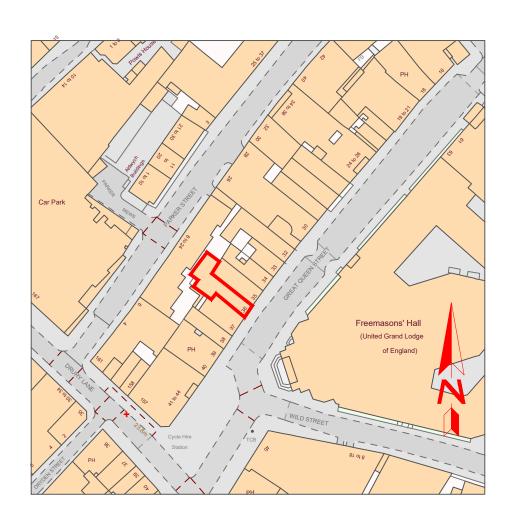

Site Location Plan

Scale: 1:1250

COPYWRIGHT OF EDDISONS COMMERCIAL LTD ALL RIGHTS RESERVED. DRAWING NOT TO BE REPRODUCED WITHOUT EXPRESS PERMISSION.

DO NOT SCALE FROM DRAWING EXCEPT FOR THE PURPOSE OF PLANNING AND ALL DIMENSIONS TO BE CHECKED ON SITE Existing Site Location & **Eddisons** 36 Great Queen Street Block Plan London DRAWN: NAR **Scale 1:1250** WC2B 5AA Building & Project Consultancy First Floor, 26/28 Bedford Row DATE: March 23 London, WC1R 4HE DRAWING STATUS: SITE PLANS Scale 1:500 <sup>0</sup> 50m Tel: 020 3205 0200 DRAWING No: 713.00000.36GQS.001 REVISION: Email: buildingconsultancy@eddisons.com Description: App: