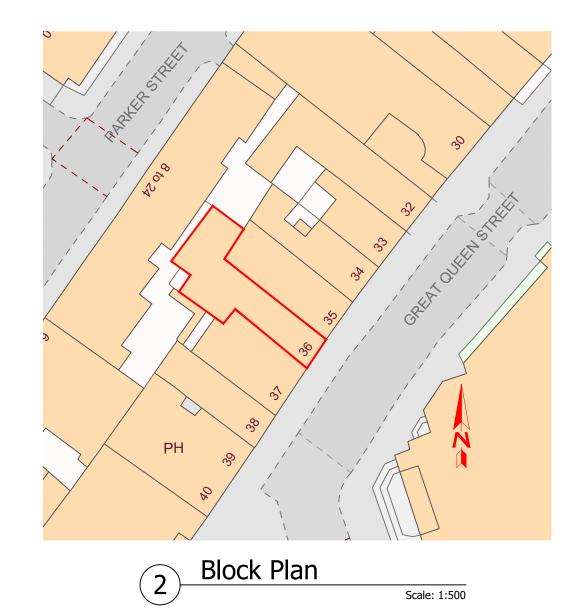

Site Location Plan

Scale: 1:1250

COPYWRIGHT OF EDDISONS COMMERCIAL LTD ALL RIGHTS RESERVED. DRAWING NOT TO BE REPRODUCED WITHOUT EXPRESS PERMISSION.

DO NOT SCALE FROM DRAWING EXCEPT FOR THE PURPOSE OF PLANNING AND ALL DIMENSIONS TO BE CHECKED ON SITE Existing Site Location & **Eddisons** 36 Great Queen Street Block Plan London DRAWN: NAR **Scale 1:1250** WC2B 5AA Building & Project Consultancy First Floor, 26/28 Bedford Row DATE: March 23 London, WC1R 4HE DRAWING STATUS: SITE PLANS Scale 1:500 <sup>0</sup> 50m Tel: 020 3205 0200 DRAWING No: 713.00000.36GQS.001 REVISION: Email: buildingconsultancy@eddisons.com Description: App: