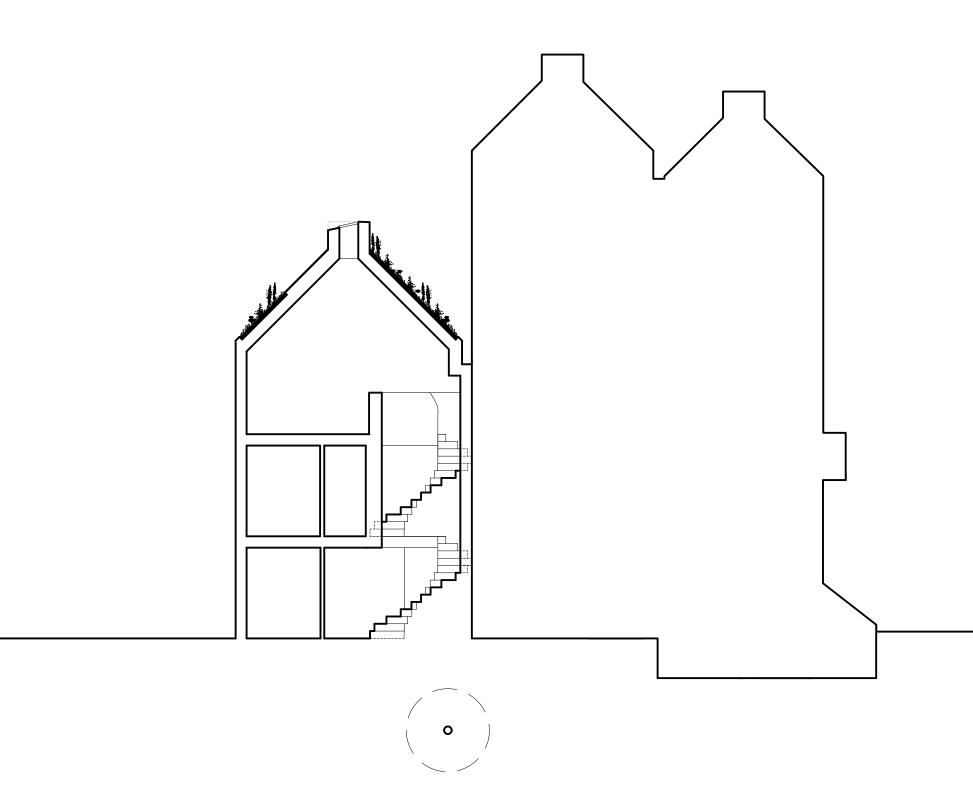

27.10

0

Section BB

Gate House, 1 Smugglers Yard London W12 8HU, United Kingdom +44 (0) 797 313 1882 +44 (0) 208 749 0794 maii@henningstummelarchitects.co.uk www.henningstummelarchitects.co.uk

Copyright Henning Stummel Architects Ltd Do not scale drawing. Drawing to be read in conjunction with relevant specialist drawings and specifications. All dimensions are for guidance only. Dimensions are not to be used for construction and have to be confirmed on site.

0 1 3

6

| Project No.   | 101c - Royal College Stree | t     |       | Date     | Rev. | Drawn | Description          |
|---------------|----------------------------|-------|-------|----------|------|-------|----------------------|
| Drawing Title | Section BB                 |       |       | 25/05/22 | А    | M.B   | Planning Application |
| Date          | February 2023              | Scale | 1:100 | 20/02/23 | В    | M.B   | Planning Application |
| Drawing No.   | 101d_210                   | Rev.  | В     |          |      |       |                      |