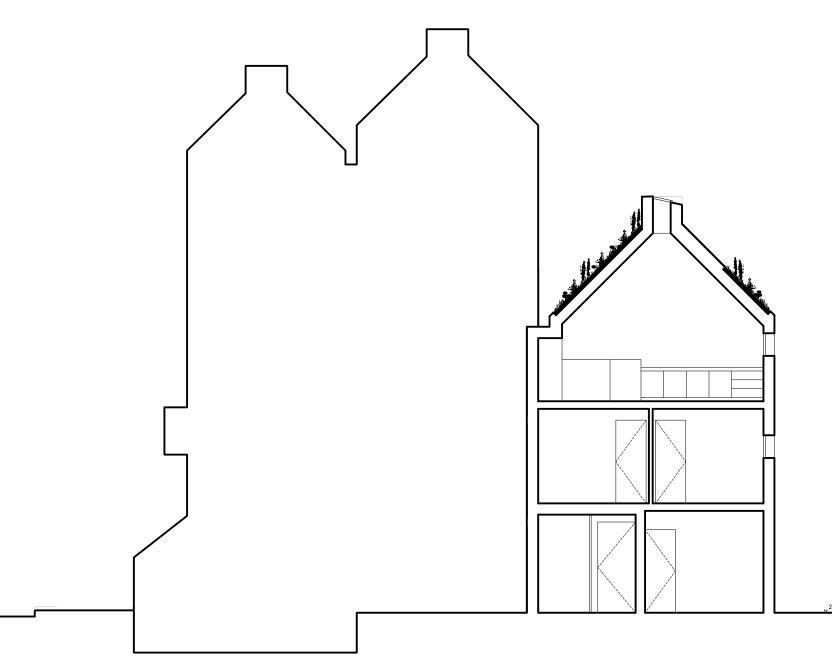

Section AA

Gate House, 1 Smugglers Yard London W12 8HU, United Kingdom +44 (0) 797 313 1882 +44 (0) 208 749 0794 maii@henningstummelarchitects.co.uk www.henningstummelarchitects.co.uk

Copyright Henning Stummel Architects Ltd Do not scale drawing. Drawing to be read in conjunction with relevant specialist drawings and specifications. All dimensions are for guidance only. Dimensions are not to be used for construction and have to be confirmed on site.

0 1 3

6

| Project No.   | 101c - Royal College Stree | Date  | Rev.  | Drawn    | Description |     |                      |
|---------------|----------------------------|-------|-------|----------|-------------|-----|----------------------|
| Drawing Title | Section AA                 |       |       | 25/05/22 | A           | M.B | Planning Application |
| Date          | February 2023              | Scale | 1:100 | 20/02/23 | В           | M.B | Planning Application |
| Drawing No.   | 101d_200                   | Rev.  | В     |          |             |     |                      |