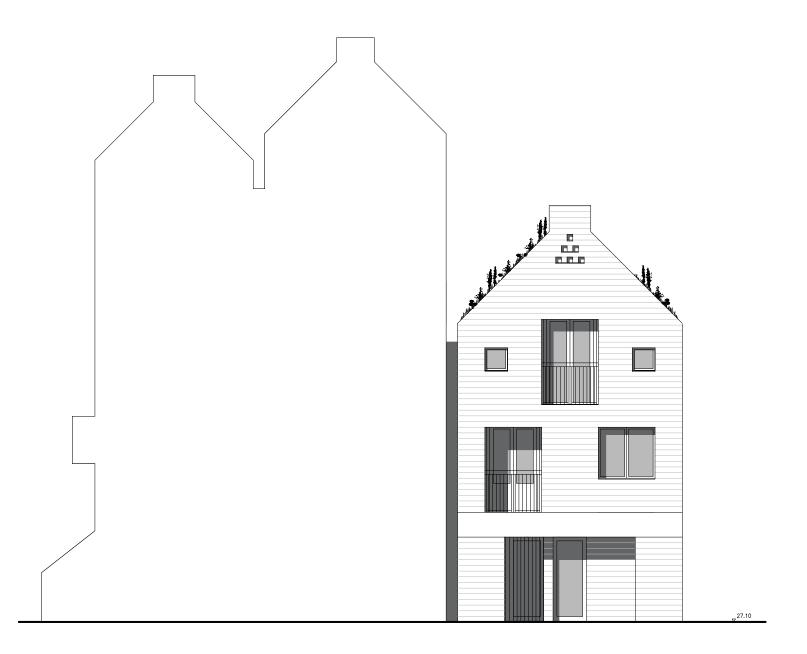

**Baynes Street - Elevation** 

Gate House, 1 Smugglers Yard London W12 8HU, United Kingdom +44 (0) 797 313 1882 +44 (0) 208 749 0794 maii@henningstummelarchitects.co.uk www.henningstummelarchitects.co.uk

Copyright Henning Stummel Architects Ltd Do not scale drawing. Drawing to be read in conjunction with relevant specialist drawings and specifications. All dimensions are for guidance only. Dimensions are not to be used for construction and have to be confirmed on site. 0 1 3

6

| Project No.   | 101c - Royal College Street                 |       |          | Date     | Rev. | Drawn | Description          |
|---------------|---------------------------------------------|-------|----------|----------|------|-------|----------------------|
| Drawing Title | <ul> <li>Baynes Street Elevation</li> </ul> |       | 19/12/22 | С        | M.B  | PR3   |                      |
| Date          | February 2023                               | Scale | 1:100    | 20/01/23 | D    | M.B   | P3R                  |
| Drawing No.   | 101d_310                                    | Rev.  | E        | 20/02/23 | E    | M.B   | Planning Application |