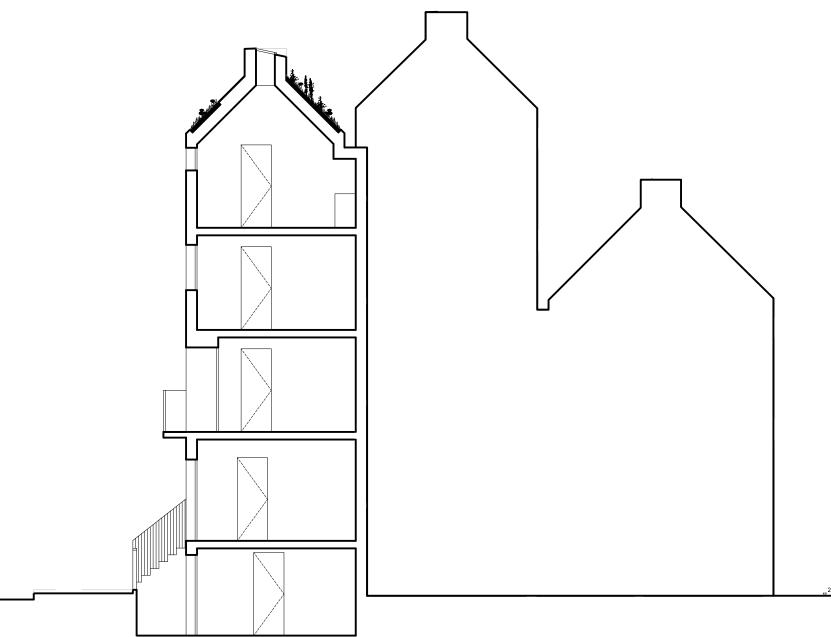

Section AA

Gate House, 1 Smugglers Yard London W12 8HU, United Kingdom +44 (0) 797 313 1882 +44 (0) 208 749 0794 maii@henningstummelarchitects.co.uk www.henningstummelarchitects.co.uk

Copyright Henning Stummel Architects Ltd Do not scale drawing. Drawing to be read in conjunction with relevant specialist drawings and specifications. All dimensions are for guidance only. Dimensions are not to be used for construction and have to be confirmed on site. 0 1 3

6

| Project No.   | 101c - Royal College Stree | Date  | Rev.  | Drawn    | Description |     |                      |
|---------------|----------------------------|-------|-------|----------|-------------|-----|----------------------|
| Drawing Title | Section AA                 |       |       | 25/05/22 | A           | M.B | Planning Application |
| Date          | February 2023              | Scale | 1:100 | 20/02/23 | В           | M.B | Planning Application |
| Drawing No.   | 101d_200                   | Rev.  | В     |          |             |     |                      |