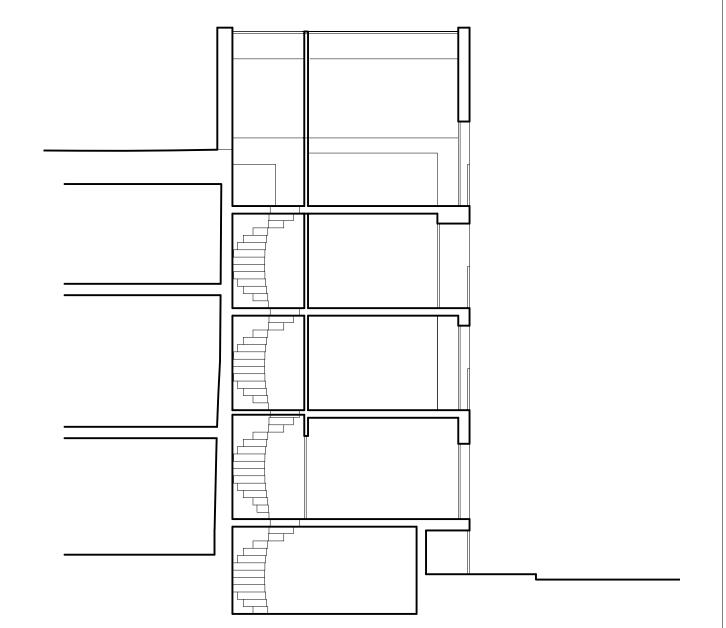

## Section CC

Gate House, 1 Smugglers Yard London W12 8HU, United Kingdom +44 (0) 797 313 1882 +44 (0) 208 749 0794 maii@henningstummelarchitects.co.uk www.henningstummelarchitects.co.uk

Copyright Henning Stummel Architects Ltd Do not scale drawing. Drawing to be read in conjunction with relevant specialist drawings and specifications. All dimensions are for guidance only. Dimensions are not to be used for construction and have to be confirmed on site.

6

| Project No.   | 101d - Royal College Street |       |       | Date     | Rev. | Drawn | Description          |
|---------------|-----------------------------|-------|-------|----------|------|-------|----------------------|
| Drawing Title | Section CC - DD             |       |       | 18/07/22 | А    | M.B   | Planning Application |
| Date          | February 2023               | Scale | 1:100 | 20/02/23 | В    | M.B   | Planning Application |
| Drawing No.   | 101d_210                    | Rev.  | В     |          |      |       |                      |