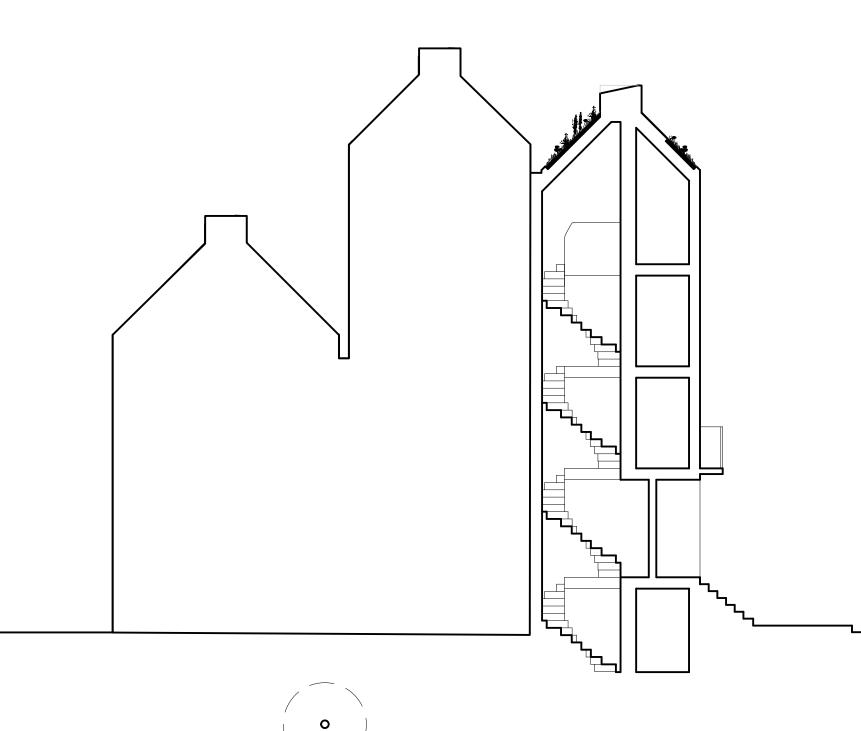

27.10

0

Section BB

Gate House, 1 Smugglers Yard London W12 8HU, United Kingdom +44 (0) 797 313 1882 +44 (0) 208 749 0794 maii@henningstummelarchitects.co.uk www.henningstummelarchitects.co.uk

Copyright Henning Stummel Architects Ltd Do not scale drawing. Drawing to be read in conjunction with relevant specialist drawings and specifications. All dimensions are for guidance only. Dimensions are not to be used for construction and have to be confirmed on site. 0 1 3

6

| Project No.   | 101c - Royal College Stree | Date  | Rev.  | Drawn    | Description |     |                      |
|---------------|----------------------------|-------|-------|----------|-------------|-----|----------------------|
| Drawing Title | Section BB                 |       |       | 25/05/22 | A           | M.B | Planning Application |
| Date          | February 2023              | Scale | 1:100 | 20/02/23 | В           | M.B | Planning Application |
| Drawing No.   | 101d_210                   | Rev.  | В     |          |             |     |                      |