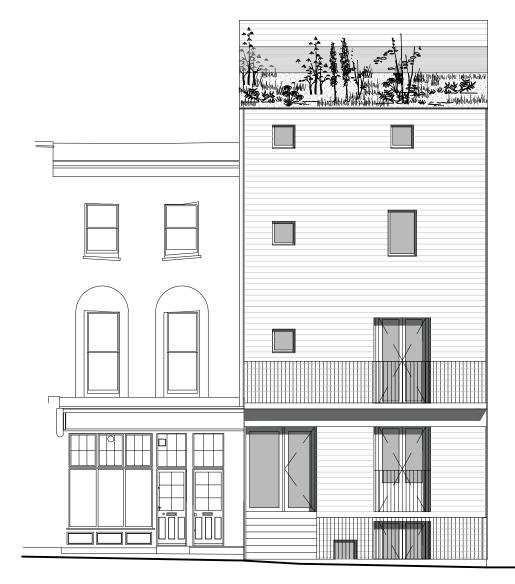

## Royal College Street - Elevation

0 1 3

| Project No.   | 101c - Royal College Street           |       |       | Date     | Rev. | Drawn | Description          |
|---------------|---------------------------------------|-------|-------|----------|------|-------|----------------------|
| Drawing Title | Royal College Street & Rear Elevation |       |       | 19/12/22 | С    | M.B   | PR3                  |
| Date          | February 2023                         | Scale | 1:100 | 20/01/23 | D    | M.B   | P3R                  |
| Drawing No.   | 101d_310                              | Rev.  | Е     | 20/02/23 | Е    | M.B   | Planning Application |