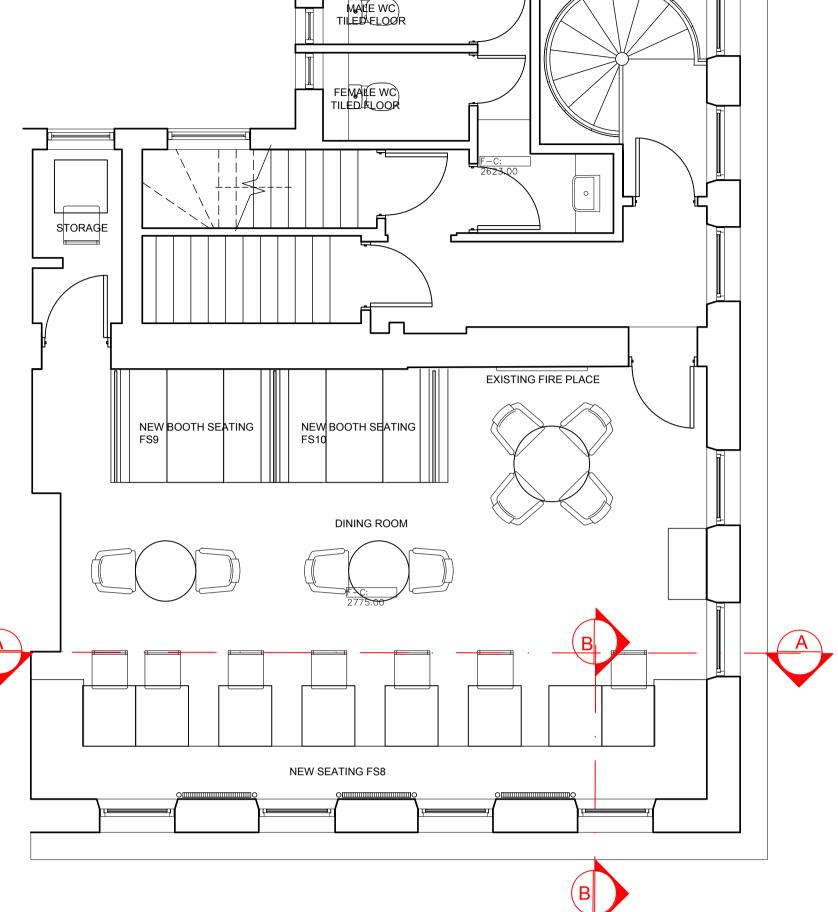

## Elevation A-A 1:20@ A1

<u>Plan</u> 1:20@ A1

. 00 .

Section B-B 1:10@ A1

1:50 @ A1

This drawing, design & all information contained herein remains the sole copyright of CONCORDE BGW & reproduction in any form is strictly forbidden unless permission is obtained in writing.

© Copyright

Berkeley Inns

Project address:

The Rugby Tavern Great James Street, Bloomsbury, WC1N

FIRST FLOOR FREE STANDING SEATING DETAIL - FS8

1:10 / 1:20 Drawn by:: JAN 23

Drawing no: 4904-10-08

## CONCORDE **BGW GROUP**

London
TOG Albert House
256-260 Old Street
Shoreditch, London
EC1V 9DD

Doncaster
Palmer Street
Hyde Park
Doncaster
DN4 5DD

**Doncaster** Palmer Street

Nottingham
Unit 3, The Glade
Business Centre
Forum Road Nottingham NG5 9RW