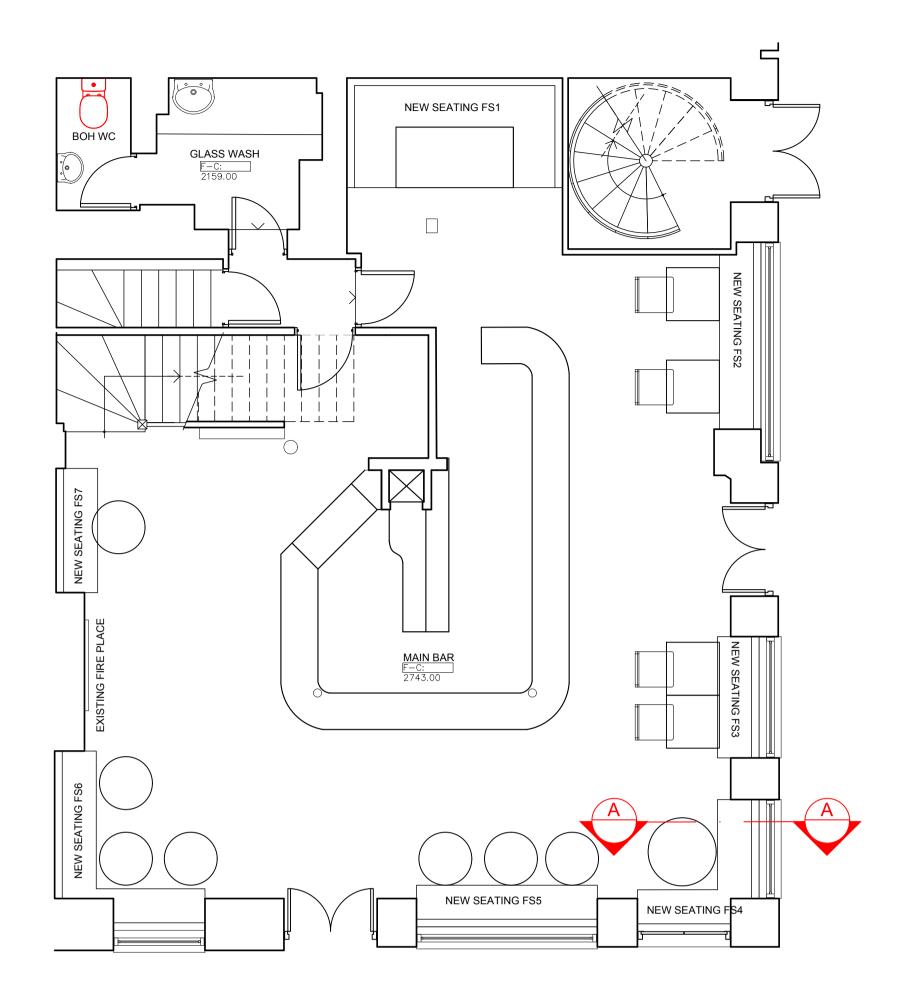

Section A-A 1:20@ A1

<u>Plan</u> 1:50 @ A1

metres (for 1:10 original)

This drawing, design & all information contained herein remains the sole copyright of CONCORDE BGW & reproduction in any form is strictly forbidden unless permission is obtained in writing.