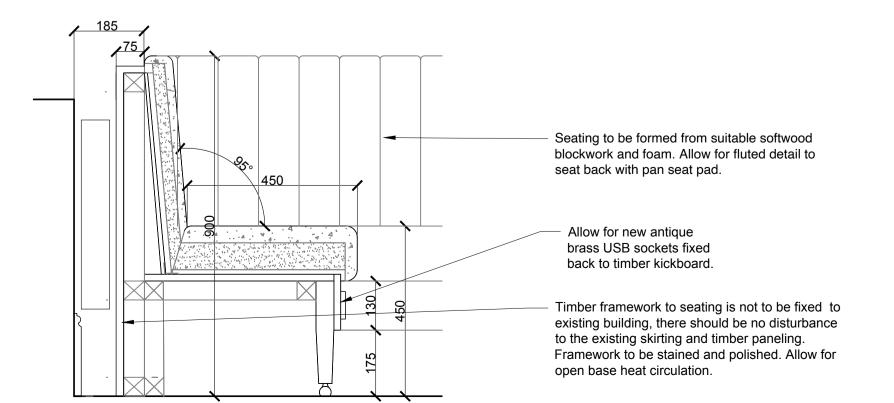

© Copyright

© Copyright Init: Note: **PRELIMINARY** Berkeley Inns Project address: The Rugby Tavern Great James Street, Bloomsbury, WC1N FIRST FLOOR BOOTH SEATING DETAIL - FS9, FS10 Dwg size: A1 1:20/1:10 Drawn by:: JAN 23 Drawing no: 4904-10-07