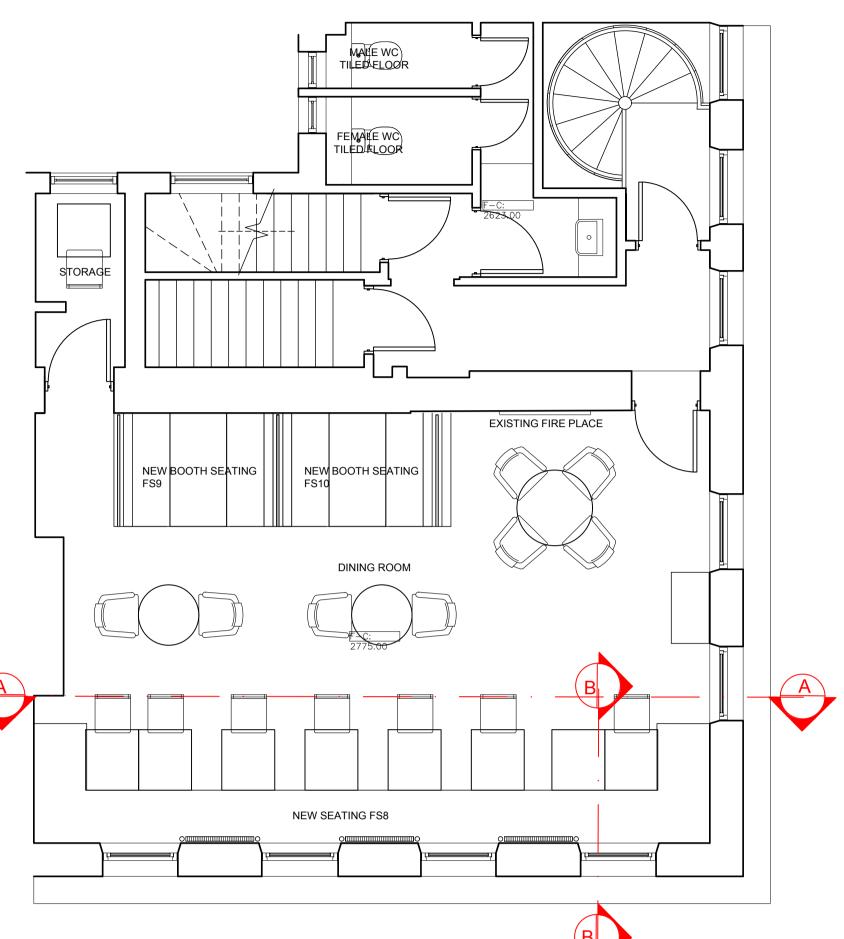

Section A-A 1:20@ A1

<u>Plan</u> 1:50 @ A1

metres (for 1:10 original)

This drawing, design & all information contained herein remains the sole copyright of CONCORDE BGW & reproduction in any form is strictly forbidden unless permission is obtained in writing.

## Elevation A-A 1:20@ A1

<u>Plan</u> 1:20@ A1

. 00 .

Section B-B 1:10@ A1

1:50 @ A1

This drawing, design & all information contained herein remains the sole copyright of CONCORDE BGW & reproduction in any form is strictly forbidden unless permission is obtained in writing.