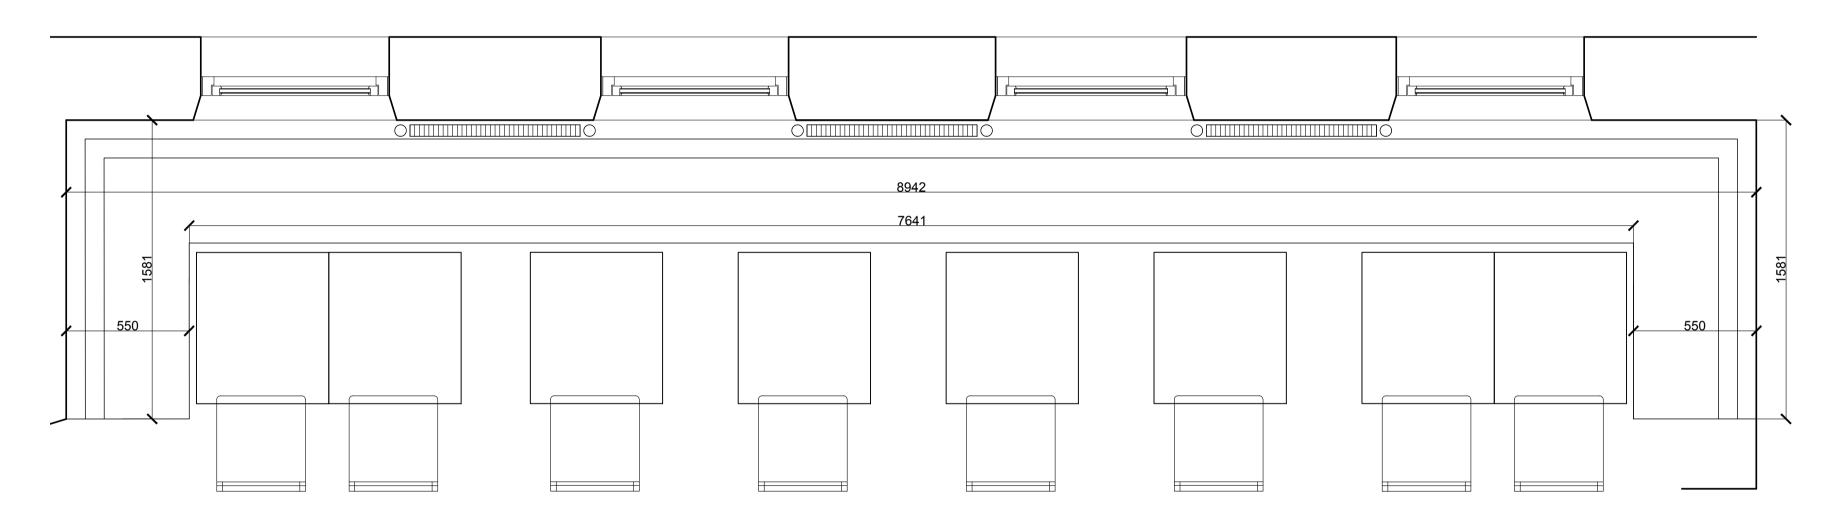

## Elevation A-A 1:20@ A1

<u>Plan</u> 1:20@ A1

. 00 .

Section B-B 1:10@ A1

1:50 @ A1

This drawing, design & all information contained herein remains the sole copyright of CONCORDE BGW & reproduction in any form is strictly forbidden unless permission is obtained in writing.

© Copyright

Berkeley Inns

Project address:

The Rugby Tavern Great James Street, Bloomsbury, WC1N

FIRST FLOOR FREE STANDING SEATING DETAIL - FS8

1:10 / 1:20 Drawn by:: JAN 23

Drawing no: 4904-10-08