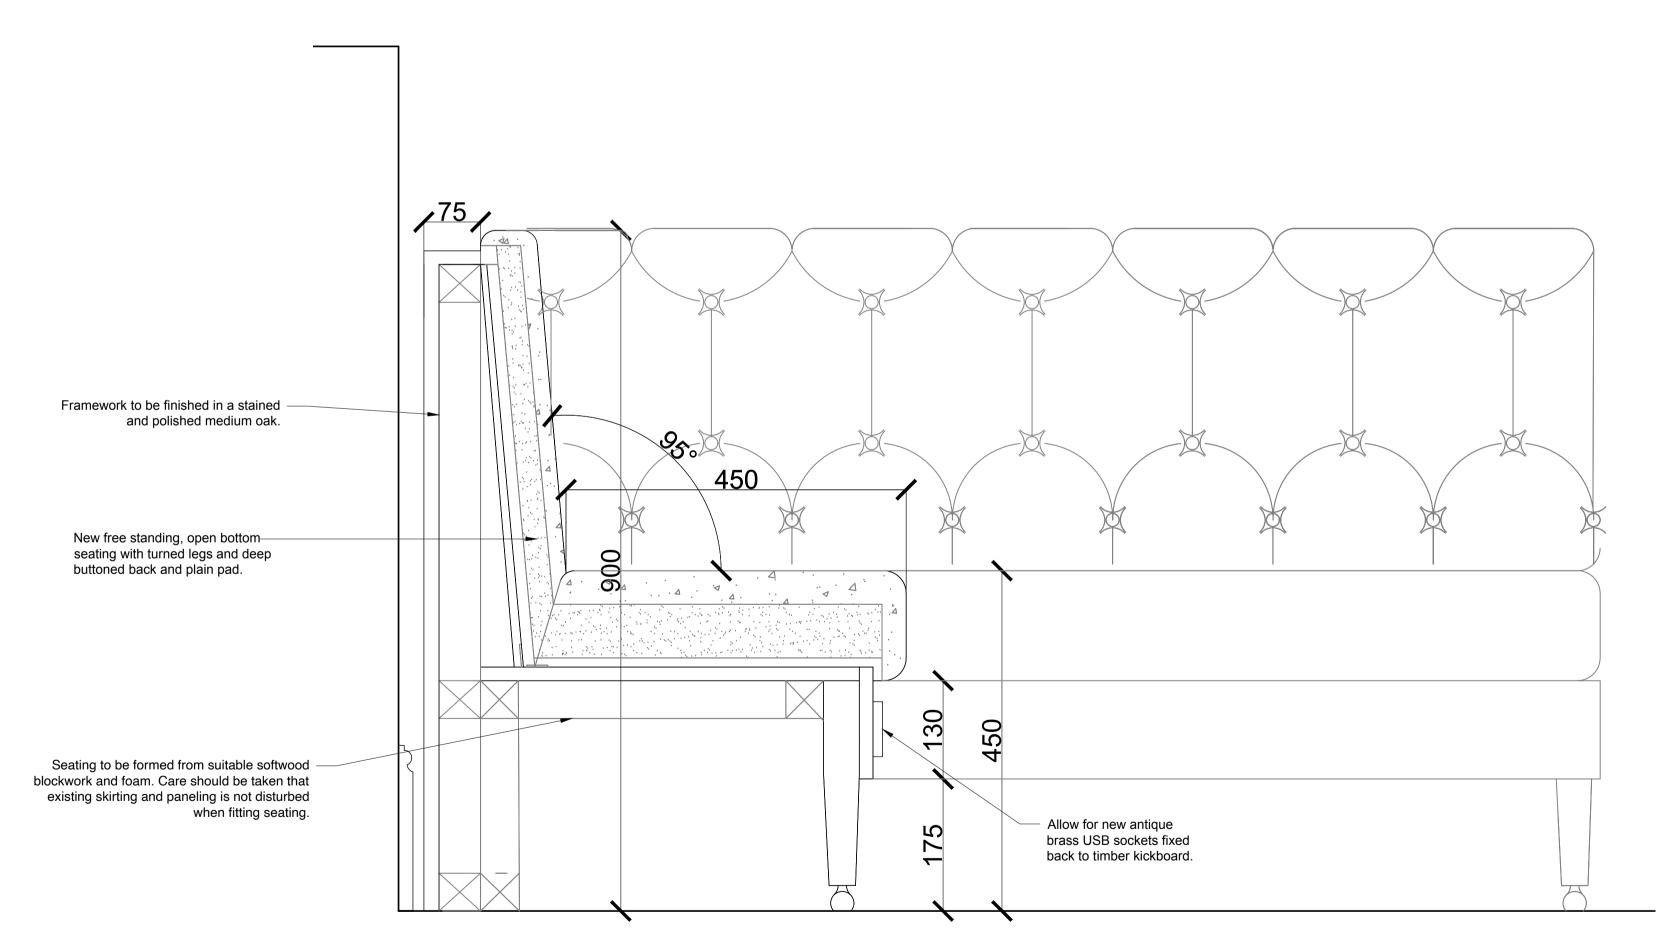

Section A-A 1:20@ A1

<u>Plan</u> 1:50 @ A1

metres (for 1:10 original)

This drawing, design & all information contained herein remains the sole copyright of CONCORDE BGW & reproduction in any form is strictly forbidden unless permission is obtained in writing.