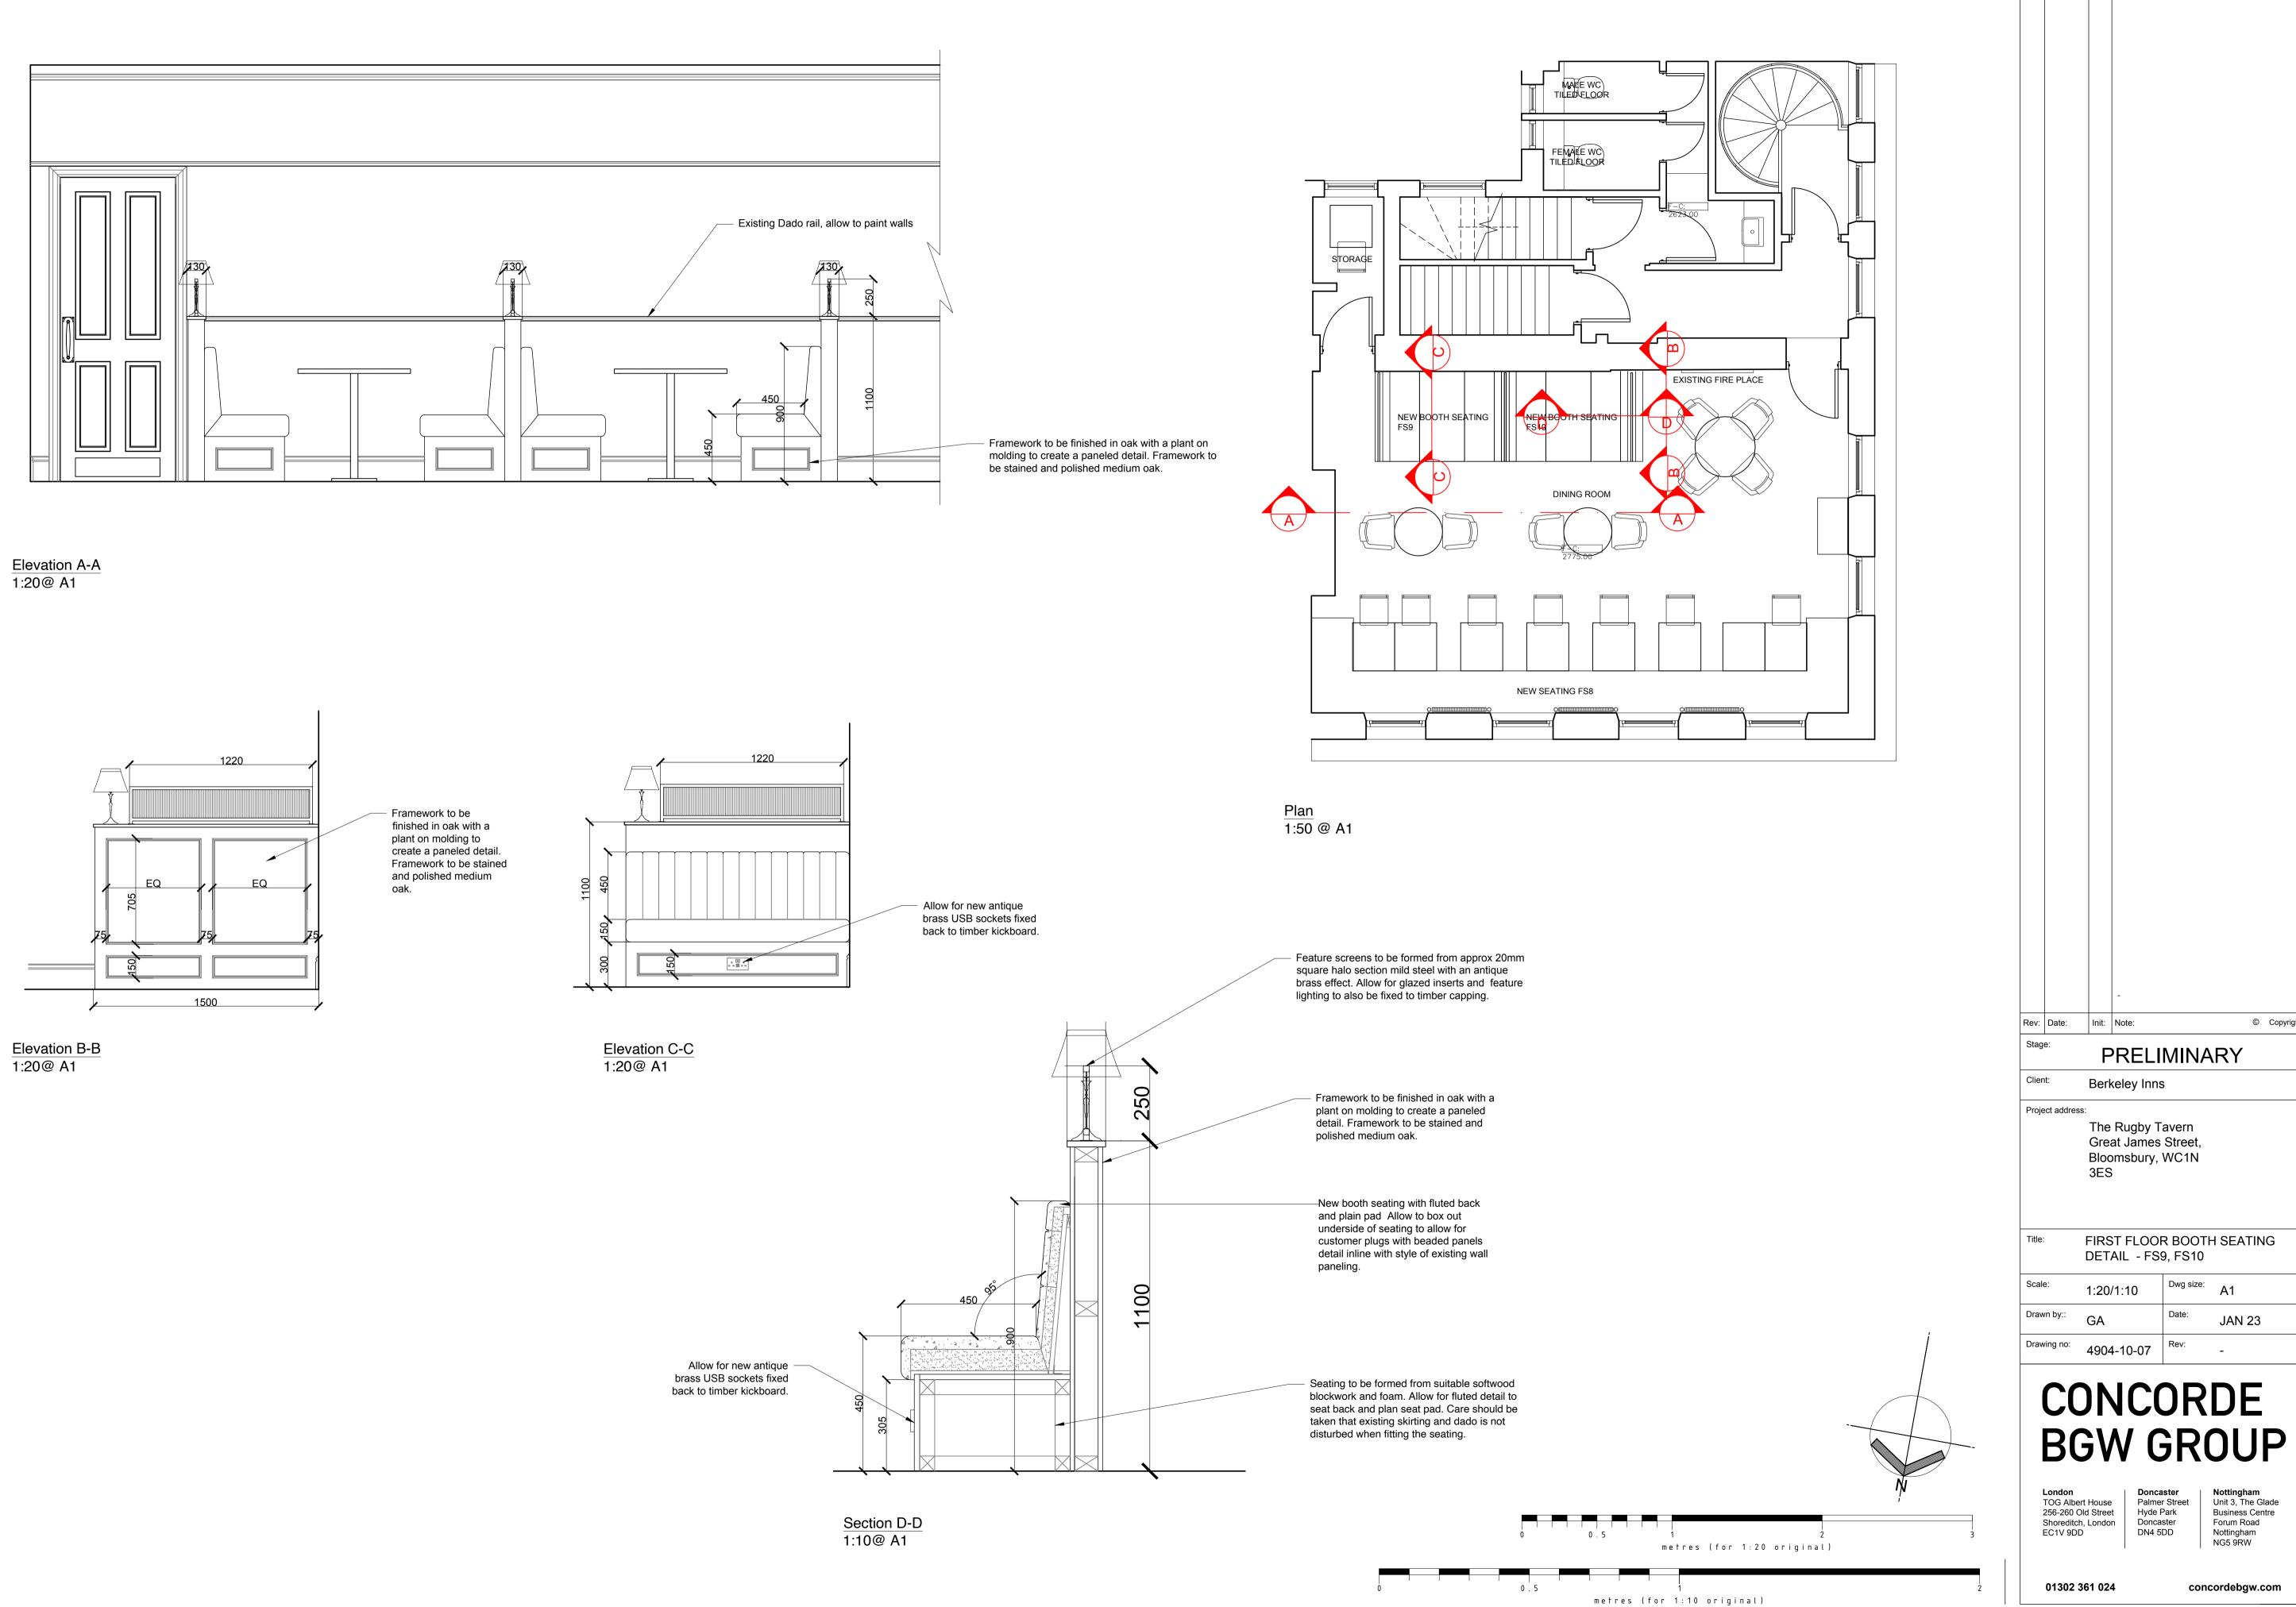

Section A-A 1:20@ A1

<u>Plan</u> 1:50 @ A1

metres (for 1:10 original)

This drawing, design & all information contained herein remains the sole copyright of CONCORDE BGW & reproduction in any form is strictly forbidden unless permission is obtained in writing.

## Elevation A-A 1:20@ A1

<u>Plan</u> 1:20@ A1

. 00 .

Section B-B 1:10@ A1

1:50 @ A1

This drawing, design & all information contained herein remains the sole copyright of CONCORDE BGW & reproduction in any form is strictly forbidden unless permission is obtained in writing.