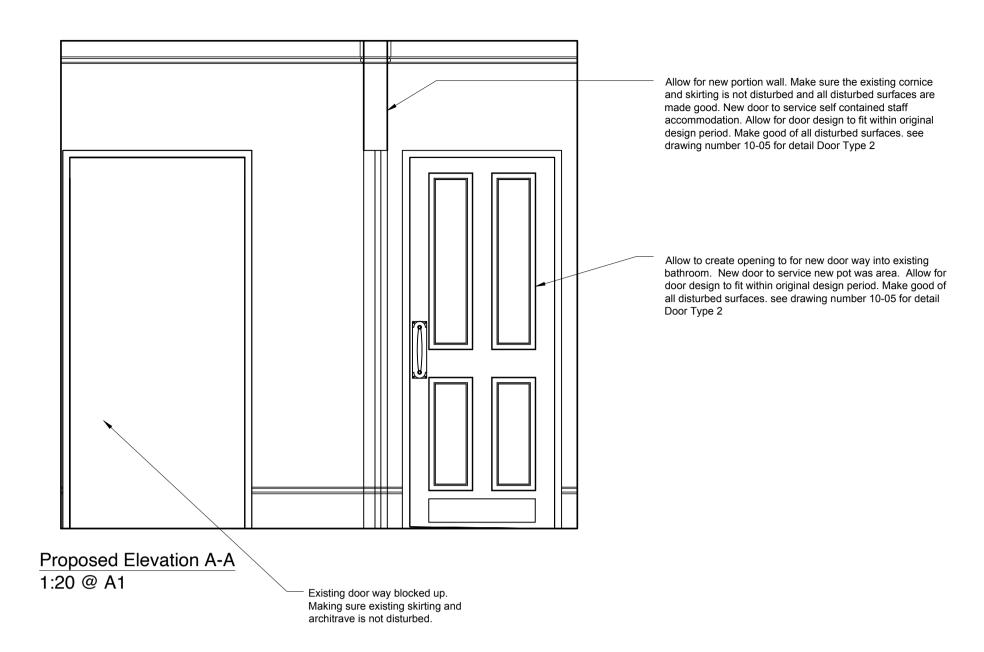

© Copyright

NOTES

While the doors at second floor level currently appear as modern, the original doors may have been panelled over. If it is found during initial investigative construction works that there are further original doors, these should be retained and restored. All original openings and architrave detail should be retained and unaltered where the new fire rated doors are inserted.

FR60 DOOR TYPE 2 GD02 scale1:10 @ A1

metres (for 1:20 original)

This drawing, design & all information contained herein remains the sole copyright of CONCORDE BGW & reproduction in any form is strictly forbidden unless permission is obtained in writing.