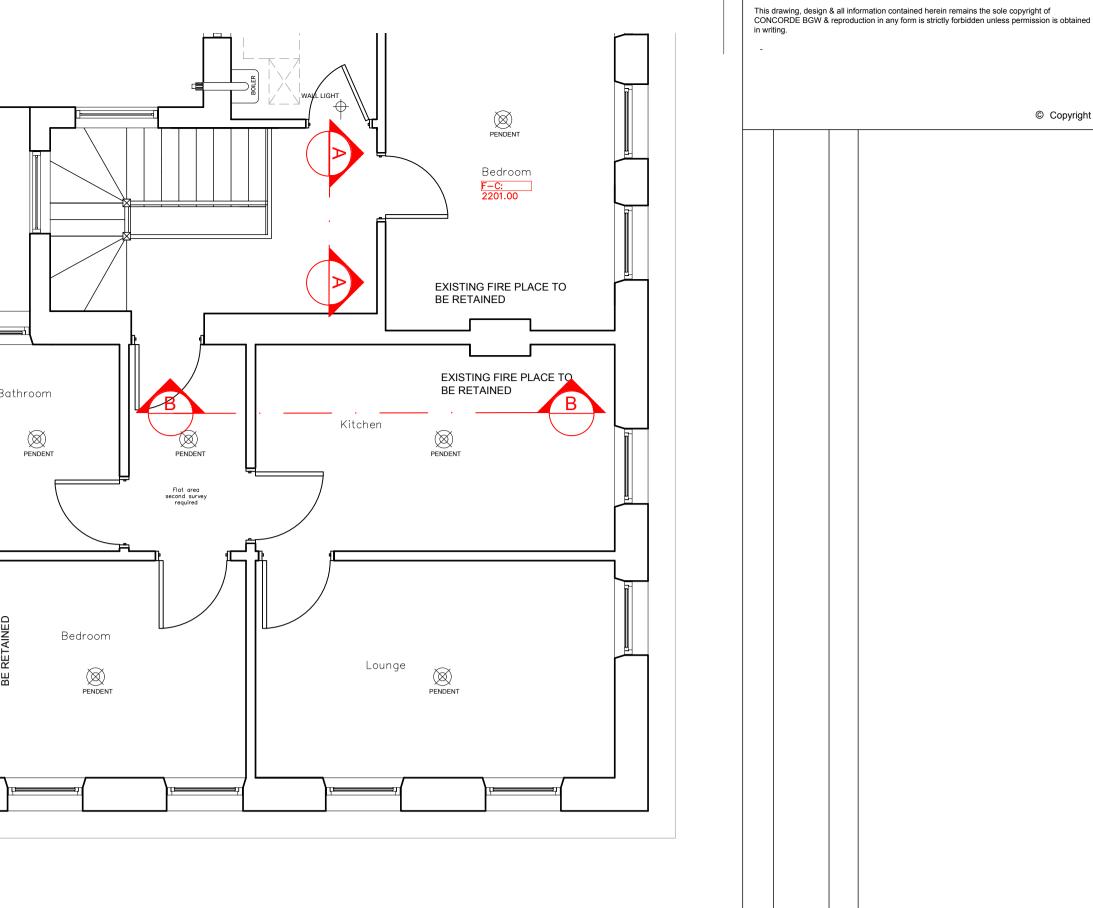

01302 361 024 concordebgw.com

Elevation A-A 1:20 @ A1

Elevation B-B 1:20 @ A1

metres (for 1:50 original)

metres (for 1:20 original)

0 0.5

<u>Plan</u> 1:50 @ A1

London
TOG Albert House
256-260 Old Street
Shoreditch, London
EC1V 9DD