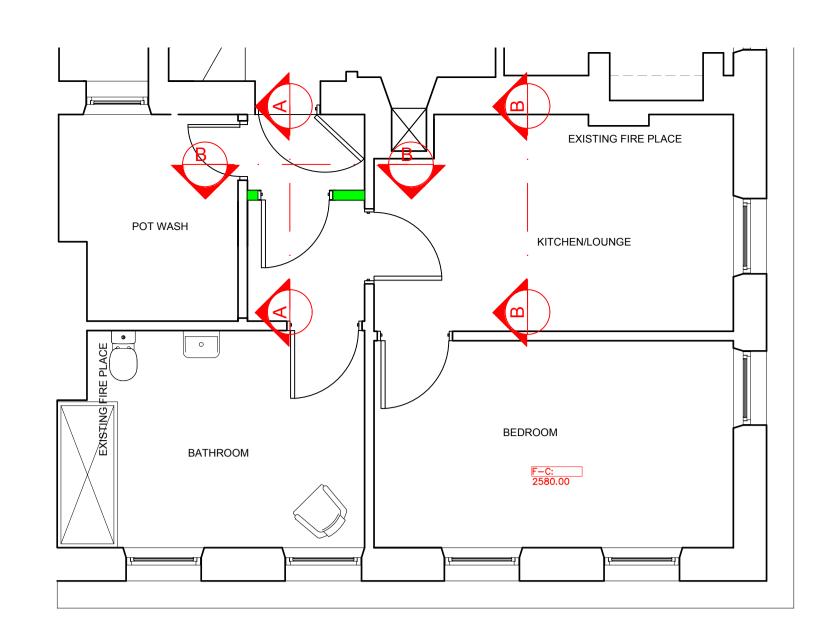

01302 361 024 concordebgw.com

Elevation A-A 1:20 @ A1

Elevation B-B 1:20 @ A1

metres (for 1:50 original)

metres (for 1:20 original)

0 0.5

<u>Plan</u> 1:50 @ A1

London
TOG Albert House
256-260 Old Street
Shoreditch, London
EC1V 9DD