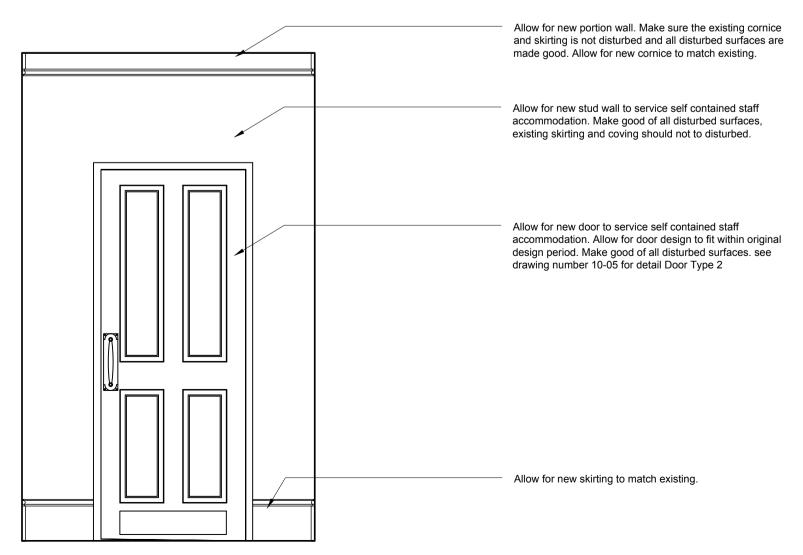

© Copyright

NOTES

While the doors at second floor level currently appear as modern, the original doors may have been panelled over. If it is found during initial investigative construction works that there are further original doors, these should be retained and restored. All original openings and architrave detail should be retained and unaltered where the new fire rated doors are inserted.

FR60 DOOR TYPE 2 GD02 scale1:10 @ A1

metres (for 1:20 original)

This drawing, design & all information contained herein remains the sole copyright of CONCORDE BGW & reproduction in any form is strictly forbidden unless permission is obtained in writing.

© Copyright

**PRELIMINARY** Berkeley Inns Project address: The Rugby Tavern Great James Street, Bloomsbury, WC1N

Init: Note:

Rev: Date:

DETAILS - TYPICAL INTERNAL **DOORs** Dwg size: A1 Drawn by:: **JAN 23** 