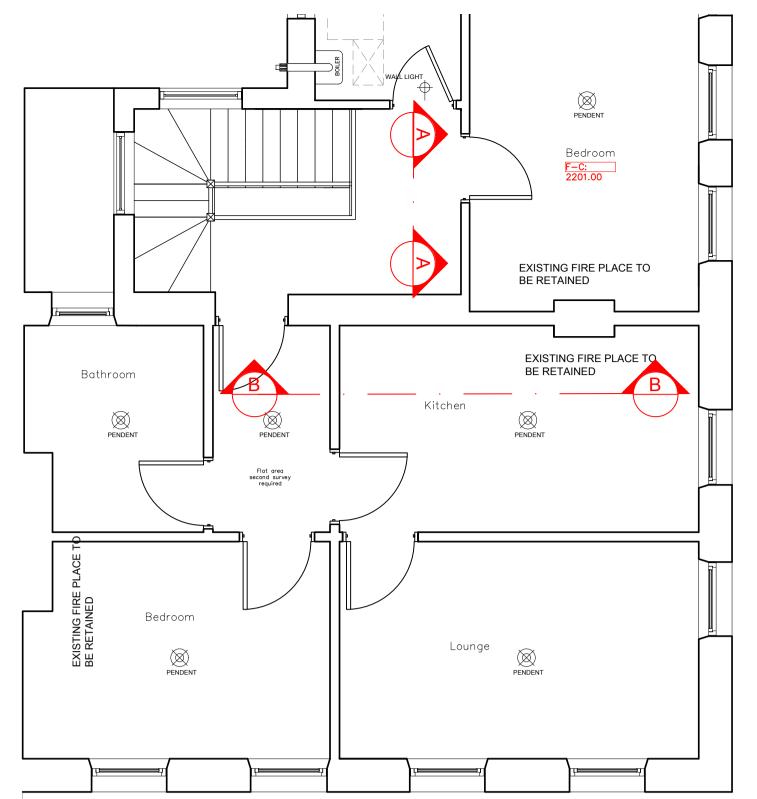

01302 361 024 concordebgw.com

Elevation A-A 1:20 @ A1

Elevation B-B 1:20 @ A1

metres (for 1:50 original)

metres (for 1:20 original)

0 0.5

<u>Plan</u> 1:50 @ A1

London
TOG Albert House
256-260 Old Street
Shoreditch, London
EC1V 9DD