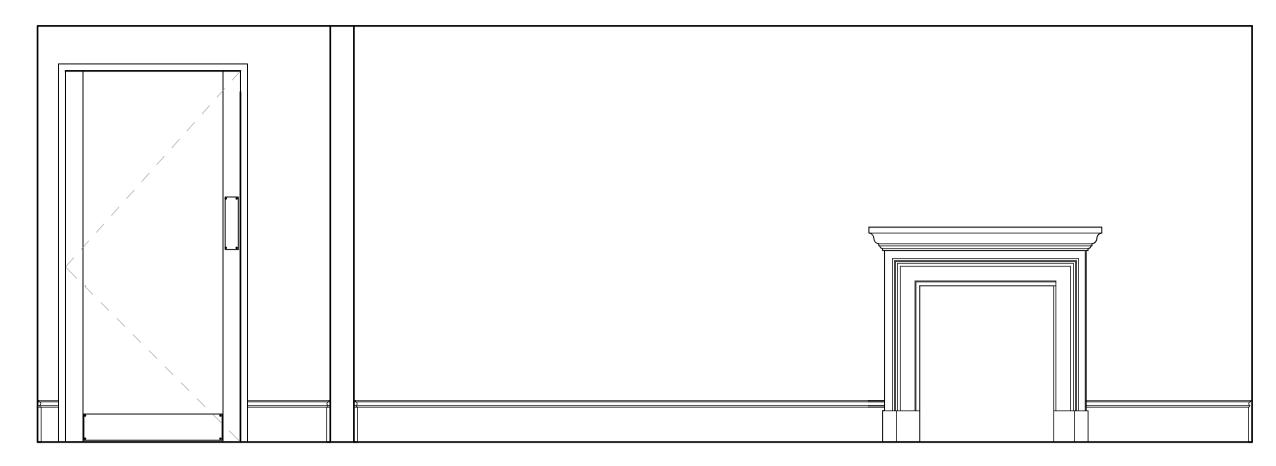

Indicates wall to be removed

**Doncaster** Palmer Street

01302 361 024

Nottingham Unit 3, The Glade Business Centre Forum Road

Nottingham NG5 9RW

concordebgw.com

Proposed Elevation B-B 1:20 @ A1

Proposed Elevation C-C 1:20 @ A1

DETAILS - PROPOSED SECOND FLOOR ELEVATIONS

|  | Coulo.      | 1:20/50    | 2 wg 0.20. | A1     |
|--|-------------|------------|------------|--------|
|  | Drawn by::  | AW         | Date:      | JAN 23 |
|  | Drawing no: | 4904-10-02 | Rev:       | С      |

© Copyright

NOTES

While the doors at second floor level currently appear as modern, the original doors may have been panelled over. If it is found during initial investigative construction works that there are further original doors, these should be retained and restored. All original openings and architrave detail should be retained and unaltered where the new fire rated doors are inserted.