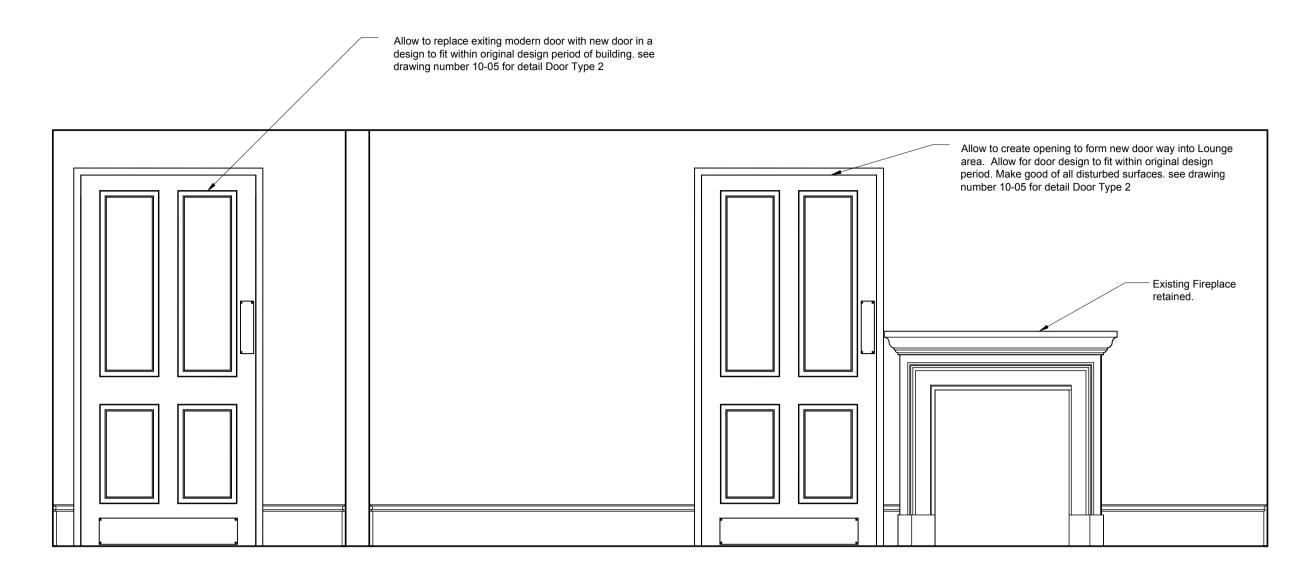

© Copyright

NOTES

While the doors at second floor level currently appear as modern, the original doors may have been panelled over. If it is found during initial investigative construction works that there are further original doors, these should be retained and restored. All original openings and architrave detail should be retained and unaltered where the new fire rated doors are inserted.