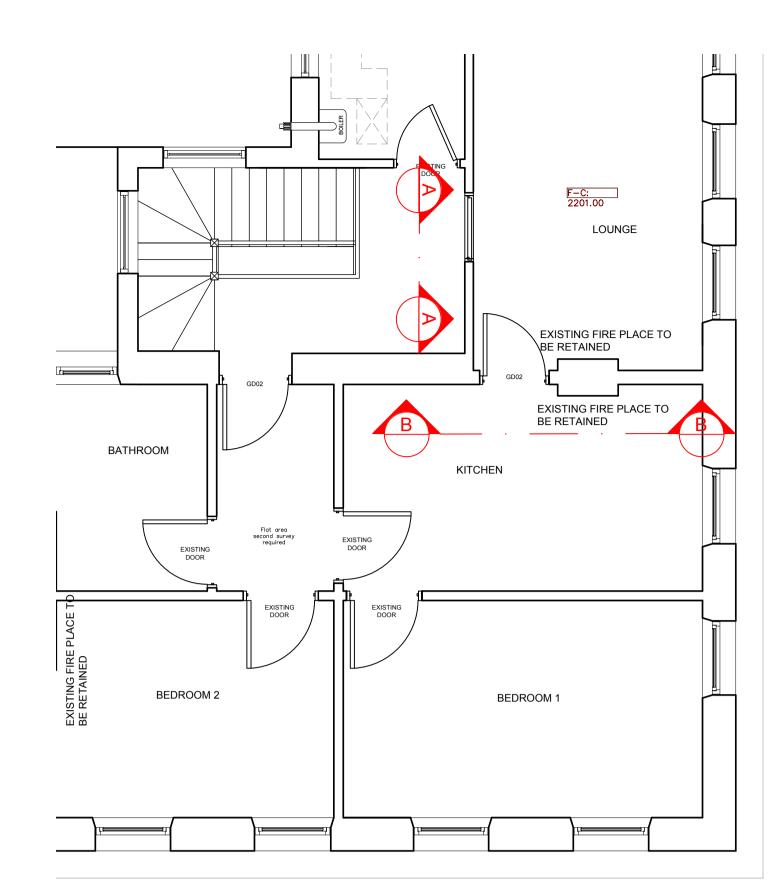

Elevation B-B 1:20 @ A1

Elevation B-B 1:20 @ A1

Elevation B-B 1:20 @ A1

Plan 1:50 @ A1

This drawing, design & all information contained herein remains the sole copyright of CONCORDE BGW & reproduction in any form is strictly forbidden unless permission is obtained in writing. © Copyright Indicates areas of new structure

Indicates wall to be removed

**Doncaster** Palmer Street

01302 361 024

Nottingham Unit 3, The Glade Business Centre Forum Road

Nottingham NG5 9RW

concordebgw.com

Proposed Elevation B-B 1:20 @ A1

Proposed Elevation C-C 1:20 @ A1

01302 361 024 concordebgw.com

Elevation A-A 1:20 @ A1

Elevation B-B 1:20 @ A1

metres (for 1:50 original)

metres (for 1:20 original)

0 0.5

<u>Plan</u> 1:50 @ A1

London
TOG Albert House
256-260 Old Street
Shoreditch, London
EC1V 9DD