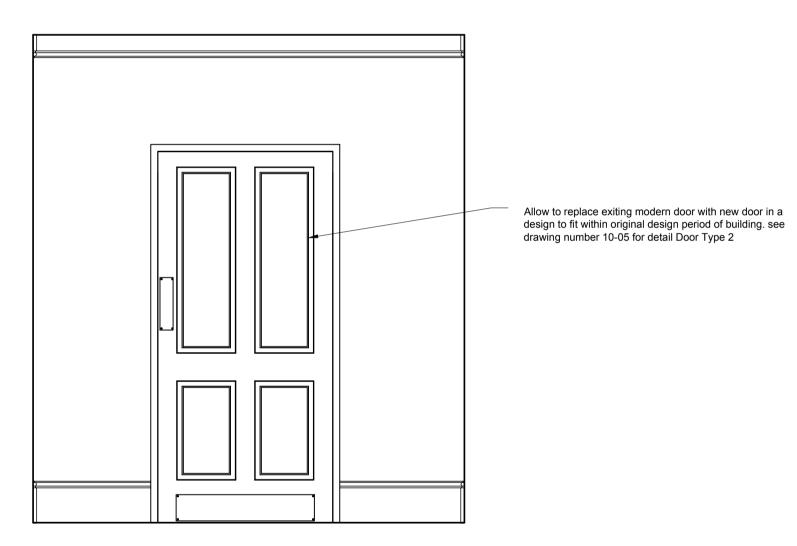

© Copyright

NOTES

While the doors at second floor level currently appear as modern, the original doors may have been panelled over. If it is found during initial investigative construction works that there are further original doors, these should be retained and restored. All original openings and architrave detail should be retained and unaltered where the new fire rated doors are inserted.

FR60 DOOR TYPE 2 GD02 scale1:10 @ A1

metres (for 1:20 original)

This drawing, design & all information contained herein remains the sole copyright of CONCORDE BGW & reproduction in any form is strictly forbidden unless permission is obtained in writing.

© Copyright

**PRELIMINARY** Berkeley Inns Project address: The Rugby Tavern Great James Street, Bloomsbury, WC1N

Init: Note:

Rev: Date:

DETAILS - TYPICAL INTERNAL **DOORs** Dwg size: A1 Drawn by:: **JAN 23** 