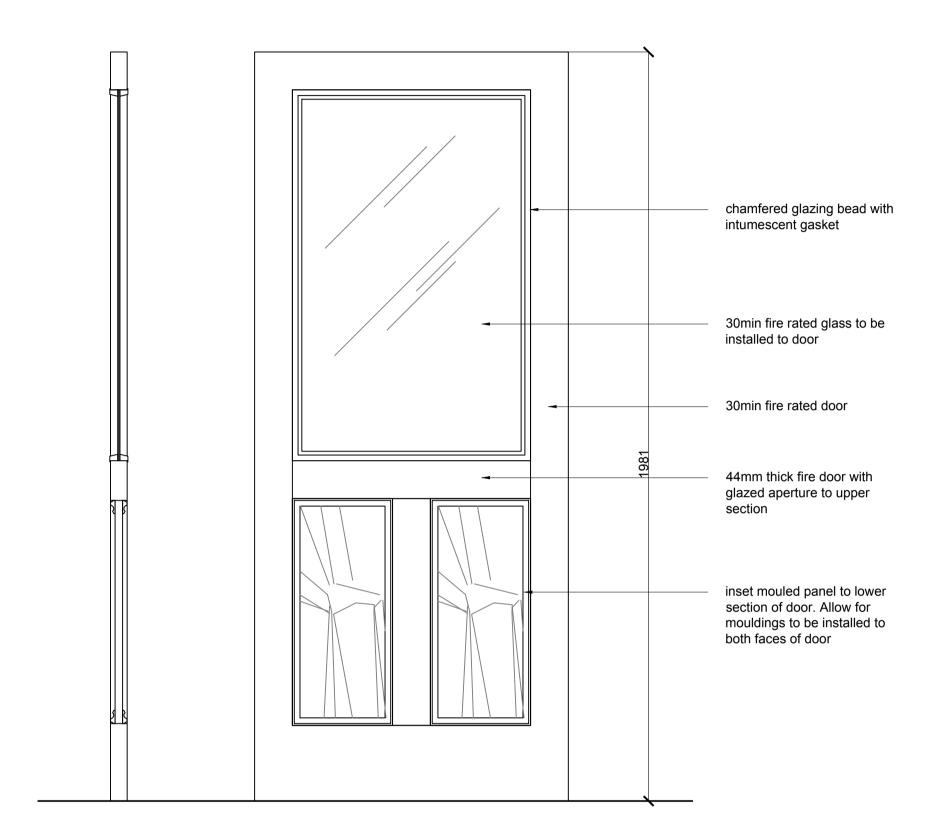

## FR60 DOOR TYPE 1 GD01 scale1:10 @ A1

Glazing
All new glazing below 800mm or glazing to doors or within 300mm of a door and below 1500mm above finished floor level to be approved safety glass (to a suitable thickness) as specified in Regulation N1 and in accordance with BS6180 with the exception of all small panes of glazing not exceeding 0.5m2 and 250mm wide. All glazing in critical locations to comply with Section 5 ADK : 2013 and will break safely in accordance with BS6206 or BS EN12300

FR60 DOOR TYPE 2 GD02 scale1:10 @ A1

metres (for 1:20 original)

This drawing, design & all information contained herein remains the sole copyright of CONCORDE BGW & reproduction in any form is strictly forbidden unless permission is obtained in writing.