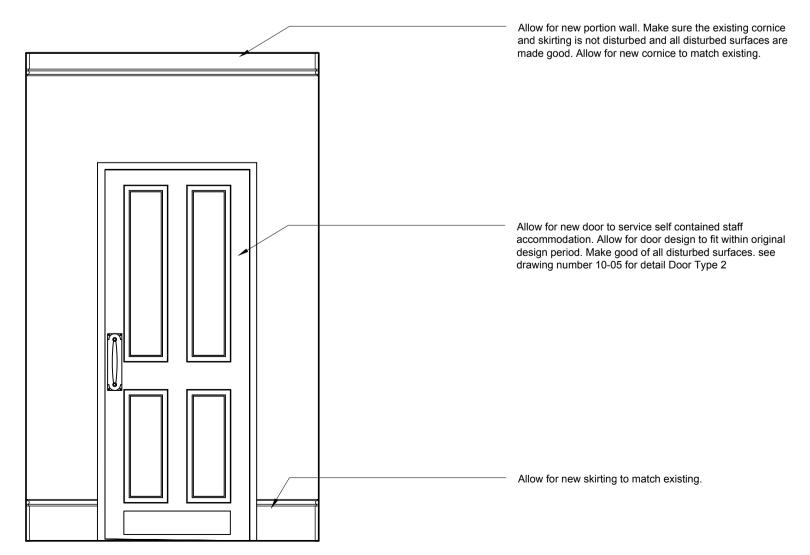

01302 361 024 concordebgw.com

Elevation A-A 1:20 @ A1

Elevation B-B 1:20 @ A1

The Rugby Tavern Great James Street,

**PRELIMINARY** 

Berkeley Inns

Project address:

© Copyright

© Copyright

|  | Scale:      | 1:20/50    | Dwg size: | A1     |  |
|--|-------------|------------|-----------|--------|--|
|  | Drawn by::  | GA         | Date:     | JAN 23 |  |
|  | Drawing no: | 4904-10-03 | Rev:      | В      |  |

## CONCORDE BGW GROUP

London
TOG Albert House
256-260 Old Street
Shoreditch, London
EC1V 9DD

Doncaster
Palmer Street
Hyde Park
Doncaster
DN4 5DD

Nottingham
Unit 3, The Glade
Business Centre
Forum Road
Nottingham
NG5 9RW

01302 361 024 concordebgw.com

Elevation A-A 1:20 @ A1

Elevation B-B 1:20 @ A1

metres (for 1:50 original)

metres (for 1:20 original)

0 0.5

<u>Plan</u> 1:50 @ A1

London
TOG Albert House
256-260 Old Street
Shoreditch, London
EC1V 9DD