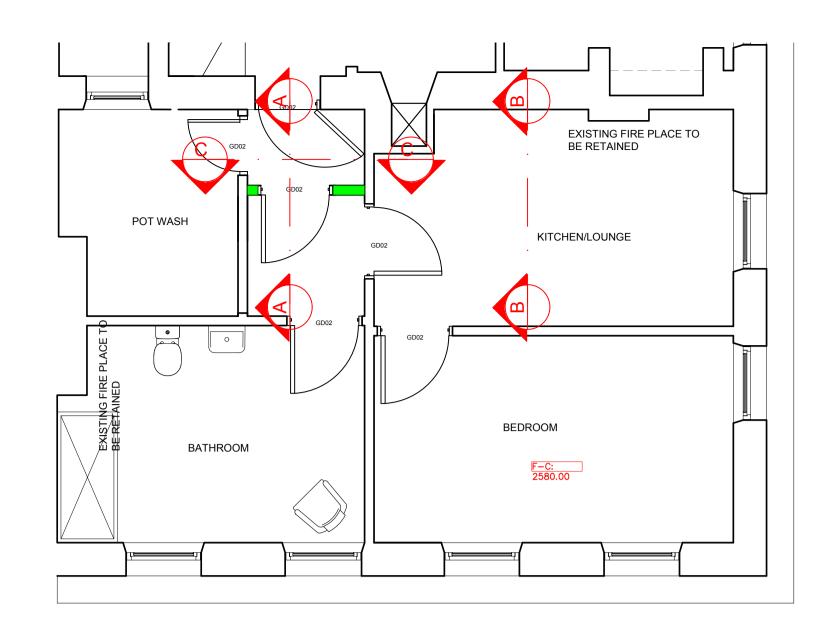

Elevation B-B 1:20 @ A1

Elevation B-B 1:20 @ A1

Elevation B-B 1:20 @ A1

Plan 1:50 @ A1

This drawing, design & all information contained herein remains the sole copyright of CONCORDE BGW & reproduction in any form is strictly forbidden unless permission is obtained in writing. © Copyright Indicates areas of new structure

Indicates wall to be removed

**Doncaster** Palmer Street

01302 361 024

Nottingham Unit 3, The Glade Business Centre Forum Road

Nottingham NG5 9RW

concordebgw.com

Proposed Elevation B-B 1:20 @ A1

Proposed Elevation C-C 1:20 @ A1

DETAILS - PROPOSED SECOND FLOOR ELEVATIONS

|  | Coulo.      | 1:20/50    | 2 wg 0.20. | A1     |
|--|-------------|------------|------------|--------|
|  | Drawn by::  | AW         | Date:      | JAN 23 |
|  | Drawing no: | 4904-10-02 | Rev:       | С      |