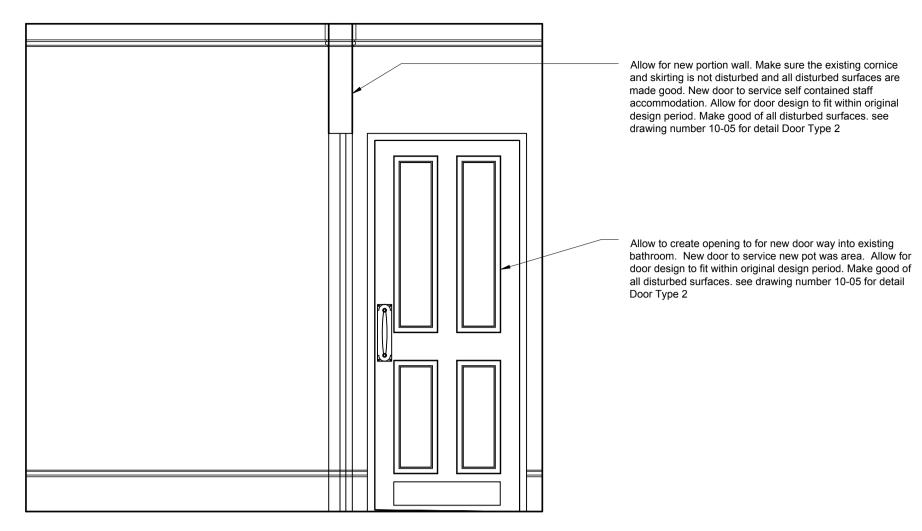

Elevation B-B 1:20 @ A1

Elevation B-B 1:20 @ A1

Elevation B-B 1:20 @ A1

Plan 1:50 @ A1

This drawing, design & all information contained herein remains the sole copyright of CONCORDE BGW & reproduction in any form is strictly forbidden unless permission is obtained in writing. © Copyright Indicates areas of new structure

Indicates wall to be removed

**Doncaster** Palmer Street

01302 361 024

Nottingham Unit 3, The Glade Business Centre Forum Road

Nottingham NG5 9RW

concordebgw.com

Proposed Elevation B-B 1:20 @ A1

Proposed Elevation C-C 1:20 @ A1

DETAILS - PROPOSED SECOND FLOOR ELEVATIONS

|  | Coulo.      | 1:20/50    | 2 wg 0.20. | A1     |
|--|-------------|------------|------------|--------|
|  | Drawn by::  | AW         | Date:      | JAN 23 |
|  | Drawing no: | 4904-10-02 | Rev:       | С      |