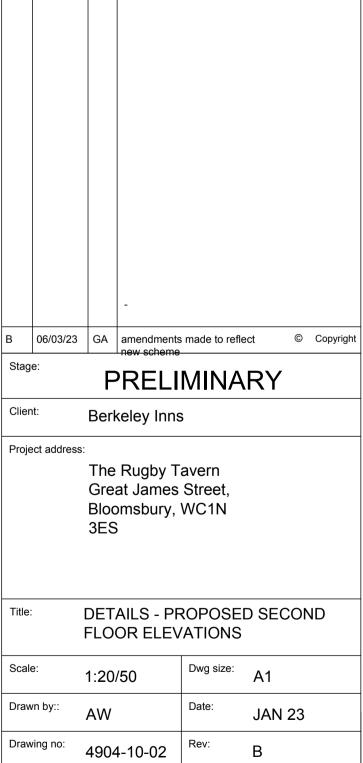

Elevation B-B 1:20 @ A1

Elevation B-B 1:20 @ A1

Elevation B-B 1:20 @ A1

Plan 1:50 @ A1

This drawing, design & all information contained herein remains the sole copyright of CONCORDE BGW & reproduction in any form is strictly forbidden unless permission is obtained in writing. © Copyright Indicates areas of new structure

© Copyright

NOTES

While the doors at second floor level currently appear as modern, the original doors may have been panelled over. If it is found during initial investigative construction works that there are further original doors, these should be retained and restored. All original openings and architrave detail should be retained and unaltered where the new fire rated doors are inserted.