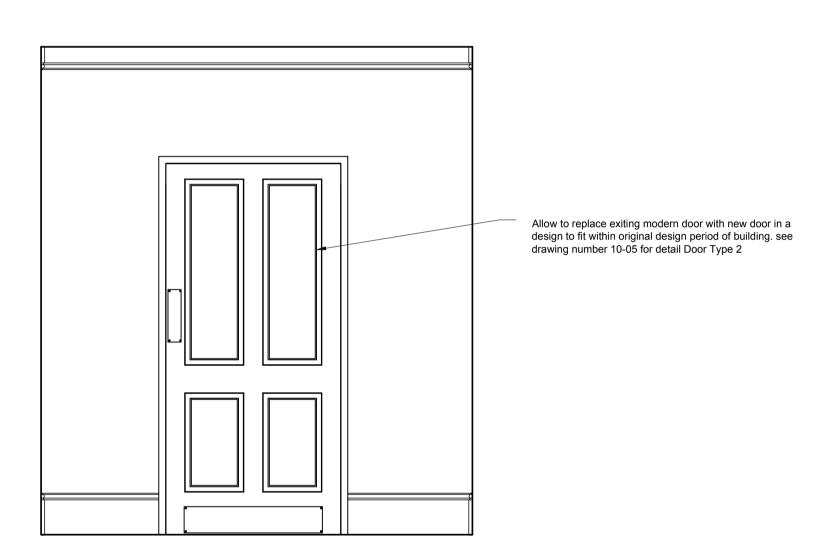

© Copyright

NOTES

While the doors at second floor level currently appear as modern, the original doors may have been panelled over. If it is found during initial investigative construction works that there are further original doors, these should be retained and restored. All original openings and architrave detail should be retained and unaltered where the new fire rated doors are inserted.

FR60 DOOR TYPE 2 GD02 scale1:10 @ A1

metres (for 1:20 original)

This drawing, design & all information contained herein remains the sole copyright of CONCORDE BGW & reproduction in any form is strictly forbidden unless permission is obtained in writing.