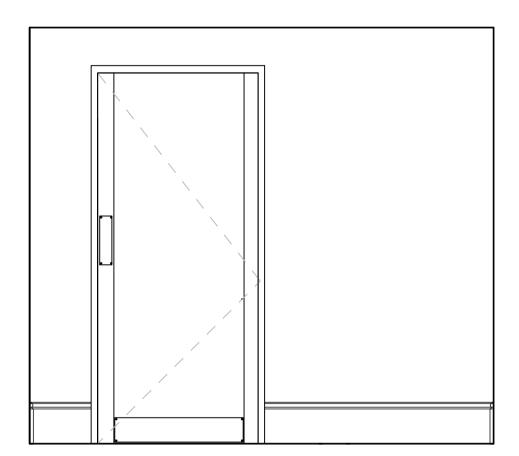

## FR60 DOOR TYPE 1 GD01 scale1:10 @ A1

Glazing
All new glazing below 800mm or glazing to doors or within 300mm of a door and below 1500mm above finished floor level to be approved safety glass (to a suitable thickness) as specified in Regulation N1 and in accordance with BS6180 with the exception of all small panes of glazing not exceeding 0.5m2 and 250mm wide. All glazing in critical locations to comply with Section 5 ADK : 2013 and will break safely in accordance with BS6206 or BS EN12300

FR60 DOOR TYPE 2 GD02 scale1:10 @ A1

metres (for 1:20 original)

This drawing, design & all information contained herein remains the sole copyright of CONCORDE BGW & reproduction in any form is strictly forbidden unless permission is obtained in writing.

© Copyright

**PRELIMINARY** Berkeley Inns Project address: The Rugby Tavern Great James Street, Bloomsbury, WC1N

Init: Note:

Rev: Date:

DETAILS - TYPICAL INTERNAL **DOORs** Dwg size: A1 Drawn by:: **JAN 23** 