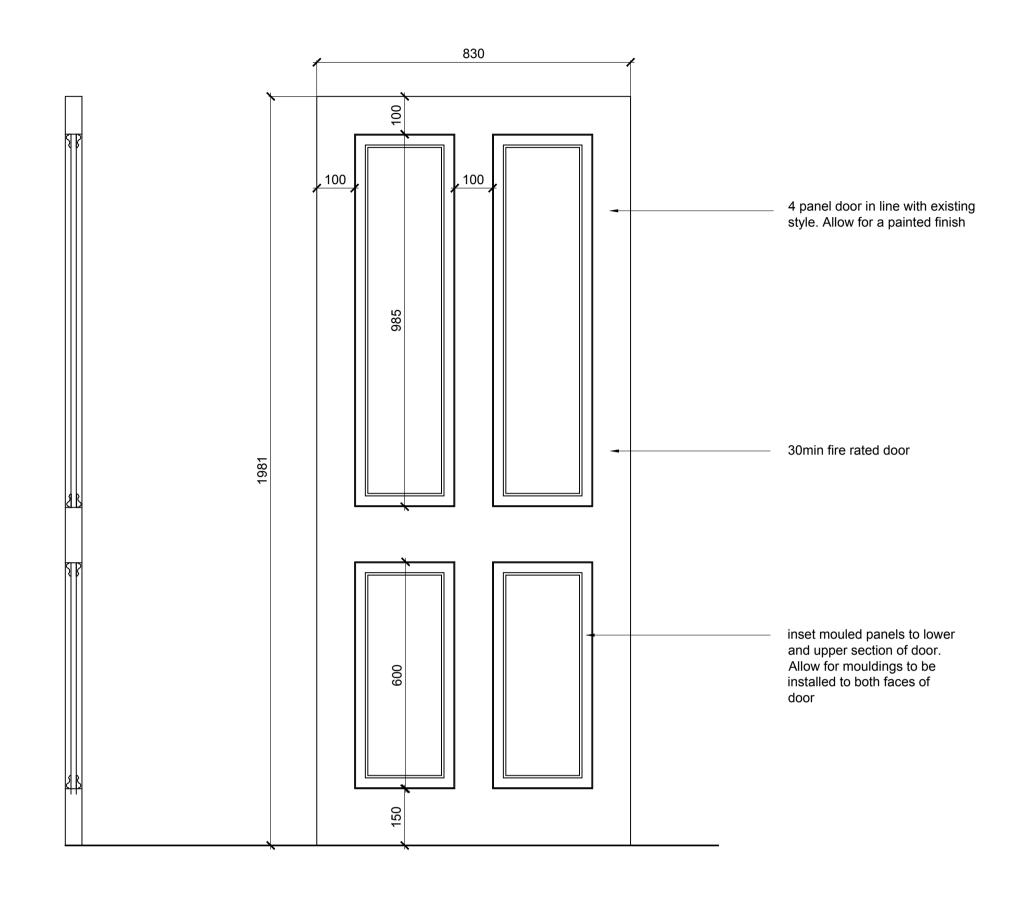

© Copyright

NOTES

While the doors at second floor level currently appear as modern, the original doors may have been panelled over. If it is found during initial investigative construction works that there are further original doors, these should be retained and restored. All original openings and architrave detail should be retained and unaltered where the new fire rated doors are inserted.

FR60 DOOR TYPE 2 GD02 scale1:10 @ A1

metres (for 1:20 original)

This drawing, design & all information contained herein remains the sole copyright of CONCORDE BGW & reproduction in any form is strictly forbidden unless permission is obtained in writing.