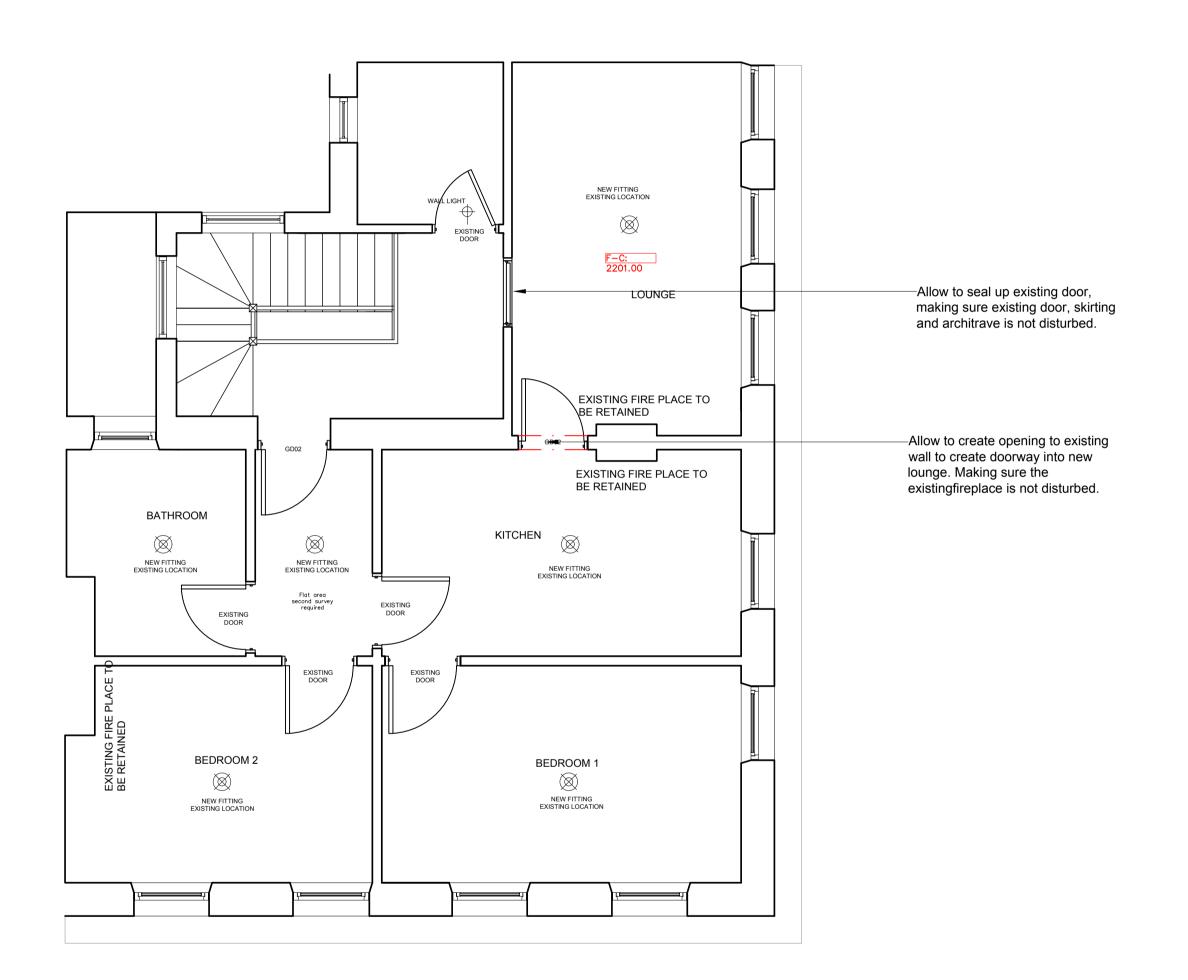

© Copyright

01302 361 024 concordebgw.com

Proposed First Floor Plan Scale 1:50

This drawing, design & all information contained herein remains the sole copyright of CONCORDE BGW & reproduction in any form is strictly forbidden unless permission is obtained in writing.

© Copyright

28.02.23 GA General Amendments **PRELIMINARY** 

Berkeley Inns

Project address:

The Rugby Tavern Great James Street, Bloomsbury, WC1N

PROPOSED FIRST FLOOR

| Scale:      | 1:50       | Dwg size: | A1     |
|-------------|------------|-----------|--------|
| Drawn by::  | GA         | Date:     | DEC 22 |
| Drawing no: | 4904-02-03 | Rev:      | С      |