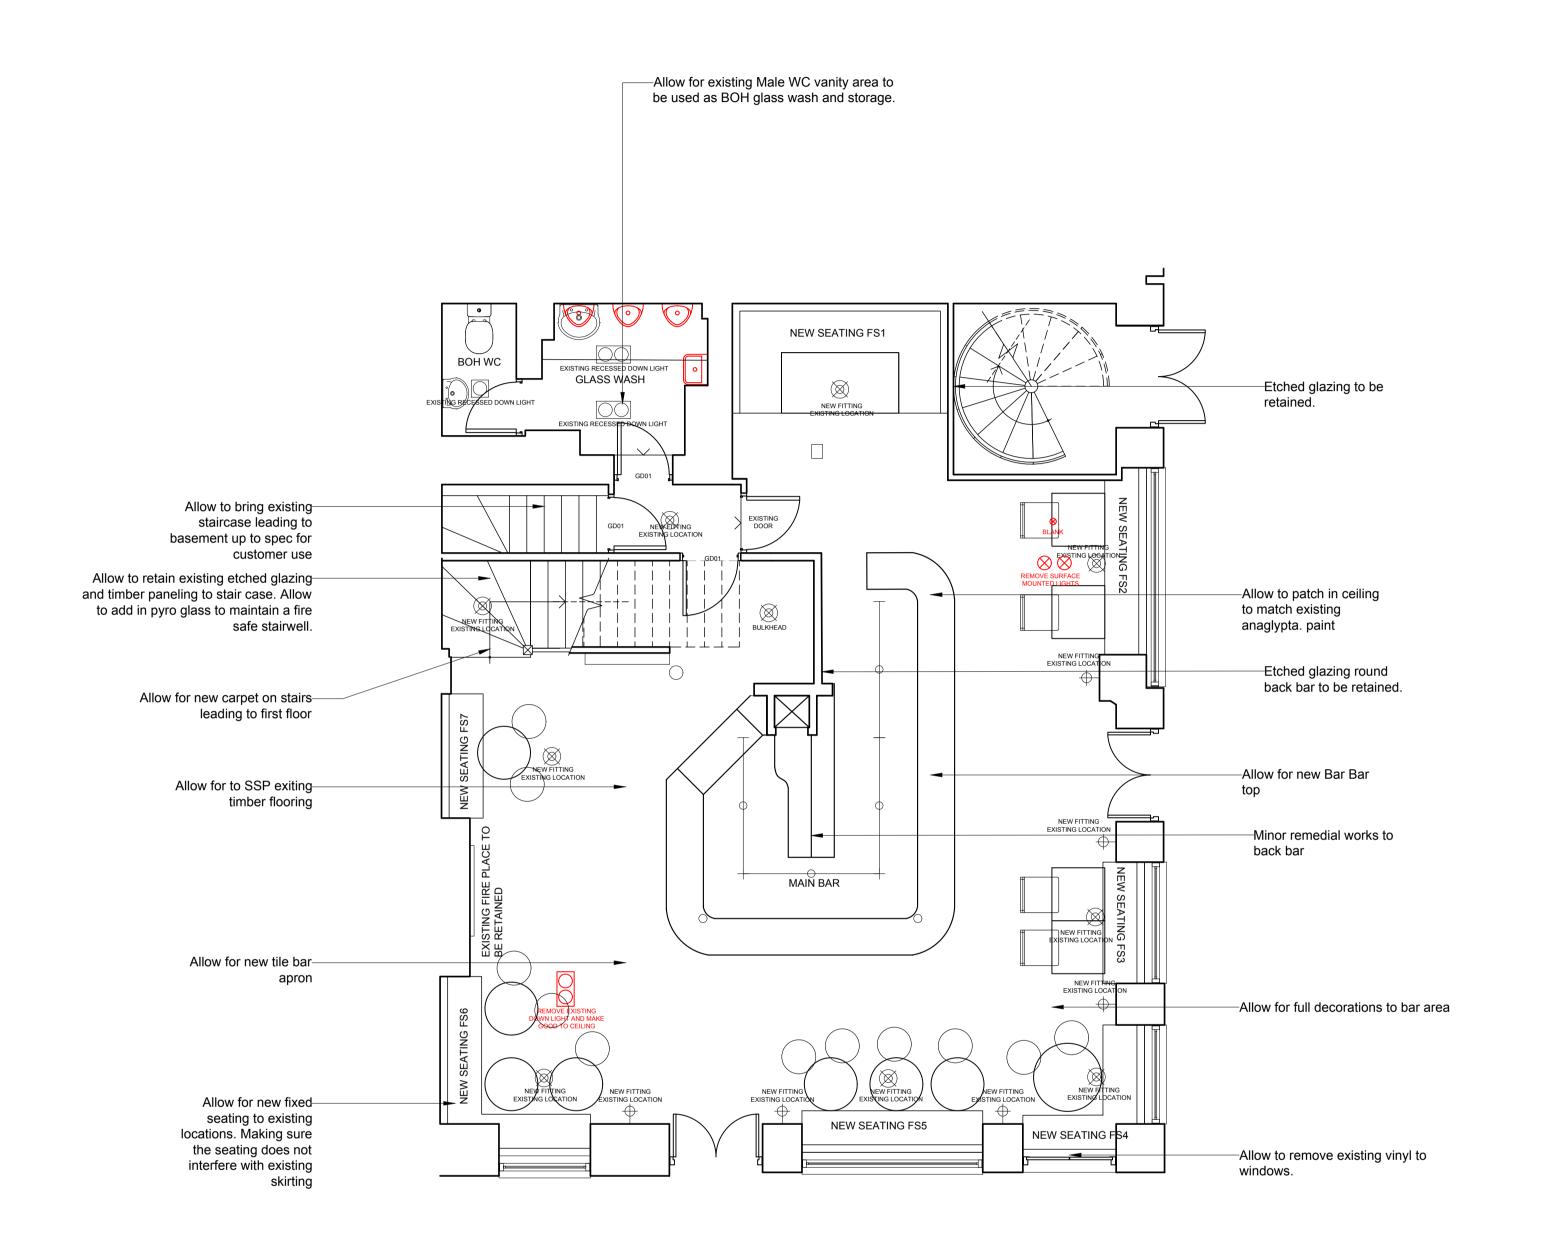

01302 361 024 concordebgw.com

Proposed Ground Floor Plan Scale 1:50

This drawing, design & all information contained herein remains the sole copyright of CONCORDE BGW & reproduction in any form is strictly forbidden unless permission is obtained in writing.

© Copyright

Indicates areas of new structure

Indicates wall to be removed

B 28.02.23 GA General Amendments

Stage: PRELIMINARY

Berkeley Inns
Project address:

The Rugby Tavern Great James Street, Bloomsbury, WC1N 3ES

Title: PROPOSED GROUND FLOOR

| Scale:      | 1:50       | Dwg size: | A1     |
|-------------|------------|-----------|--------|
| Drawn by::  | GA         | Date:     | DEC 22 |
| Drawing no: | 4904-02-02 | Rev:      | С      |