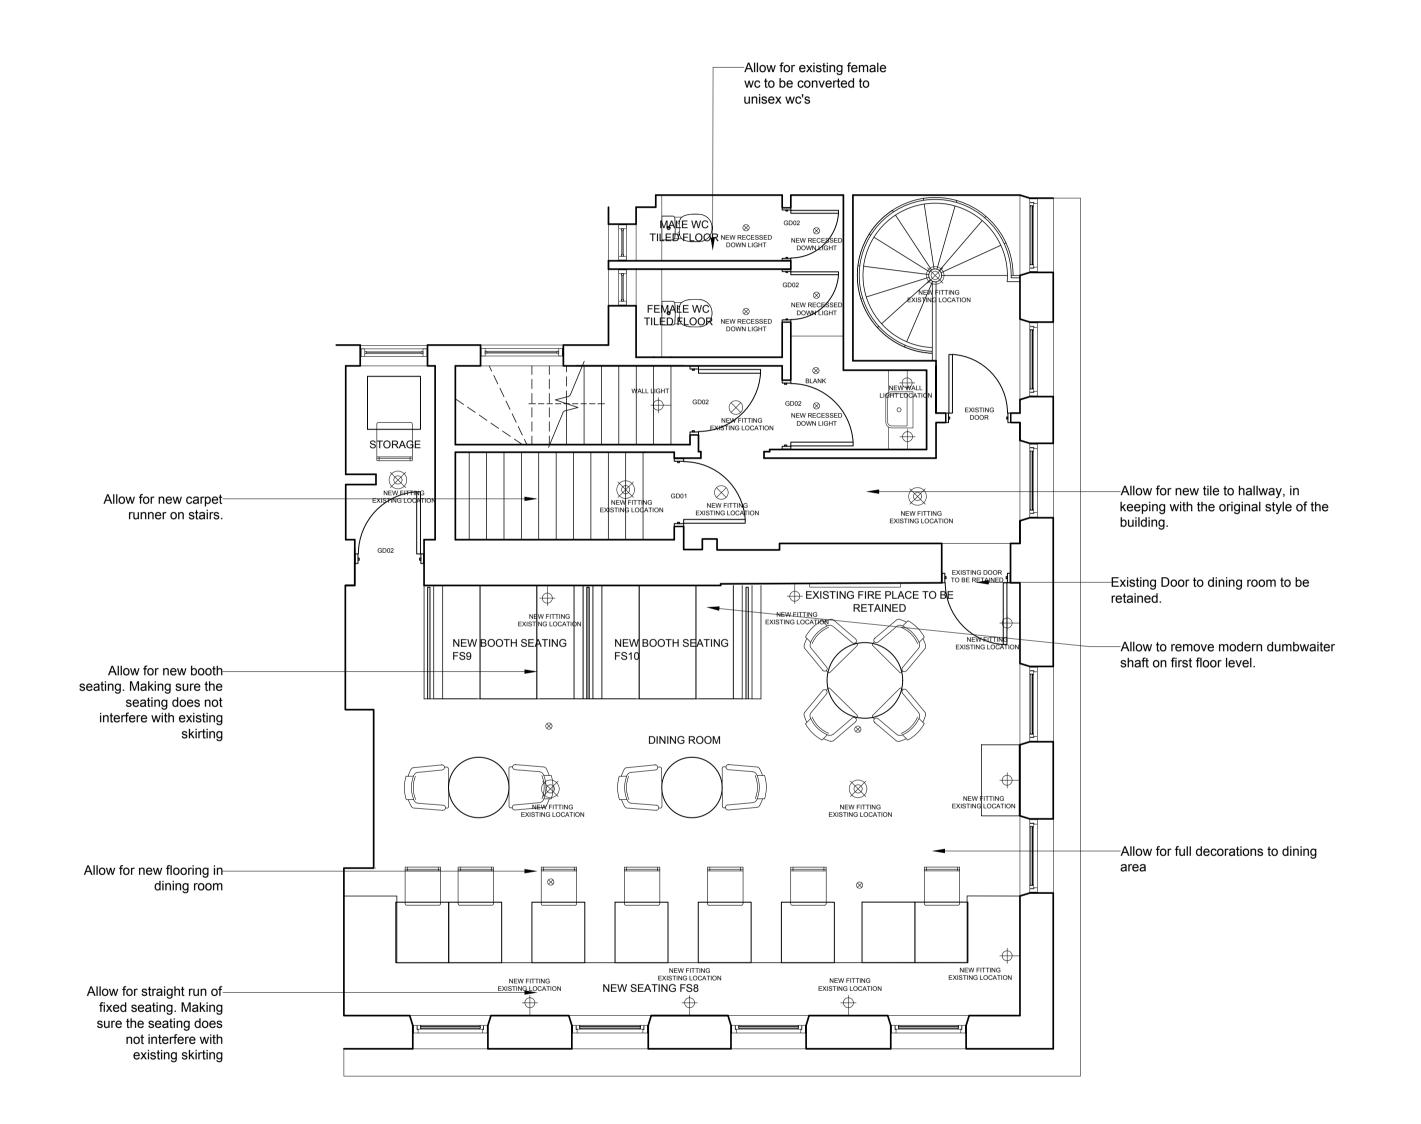

© Copyright

01302 361 024 concordebgw.com

Proposed First Floor Plan Scale 1:50

This drawing, design & all information contained herein remains the sole copyright of CONCORDE BGW & reproduction in any form is strictly forbidden unless permission is obtained in writing.

© Copyright

28.02.23 GA General Amendments **PRELIMINARY** 

Berkeley Inns

Project address:

The Rugby Tavern Great James Street, Bloomsbury, WC1N

PROPOSED FIRST FLOOR

| Scale:      | 1:50       | Dwg size: | A1     |
|-------------|------------|-----------|--------|
| Drawn by::  | GA         | Date:     | DEC 22 |
| Drawing no: | 4904-02-03 | Rev:      | С      |