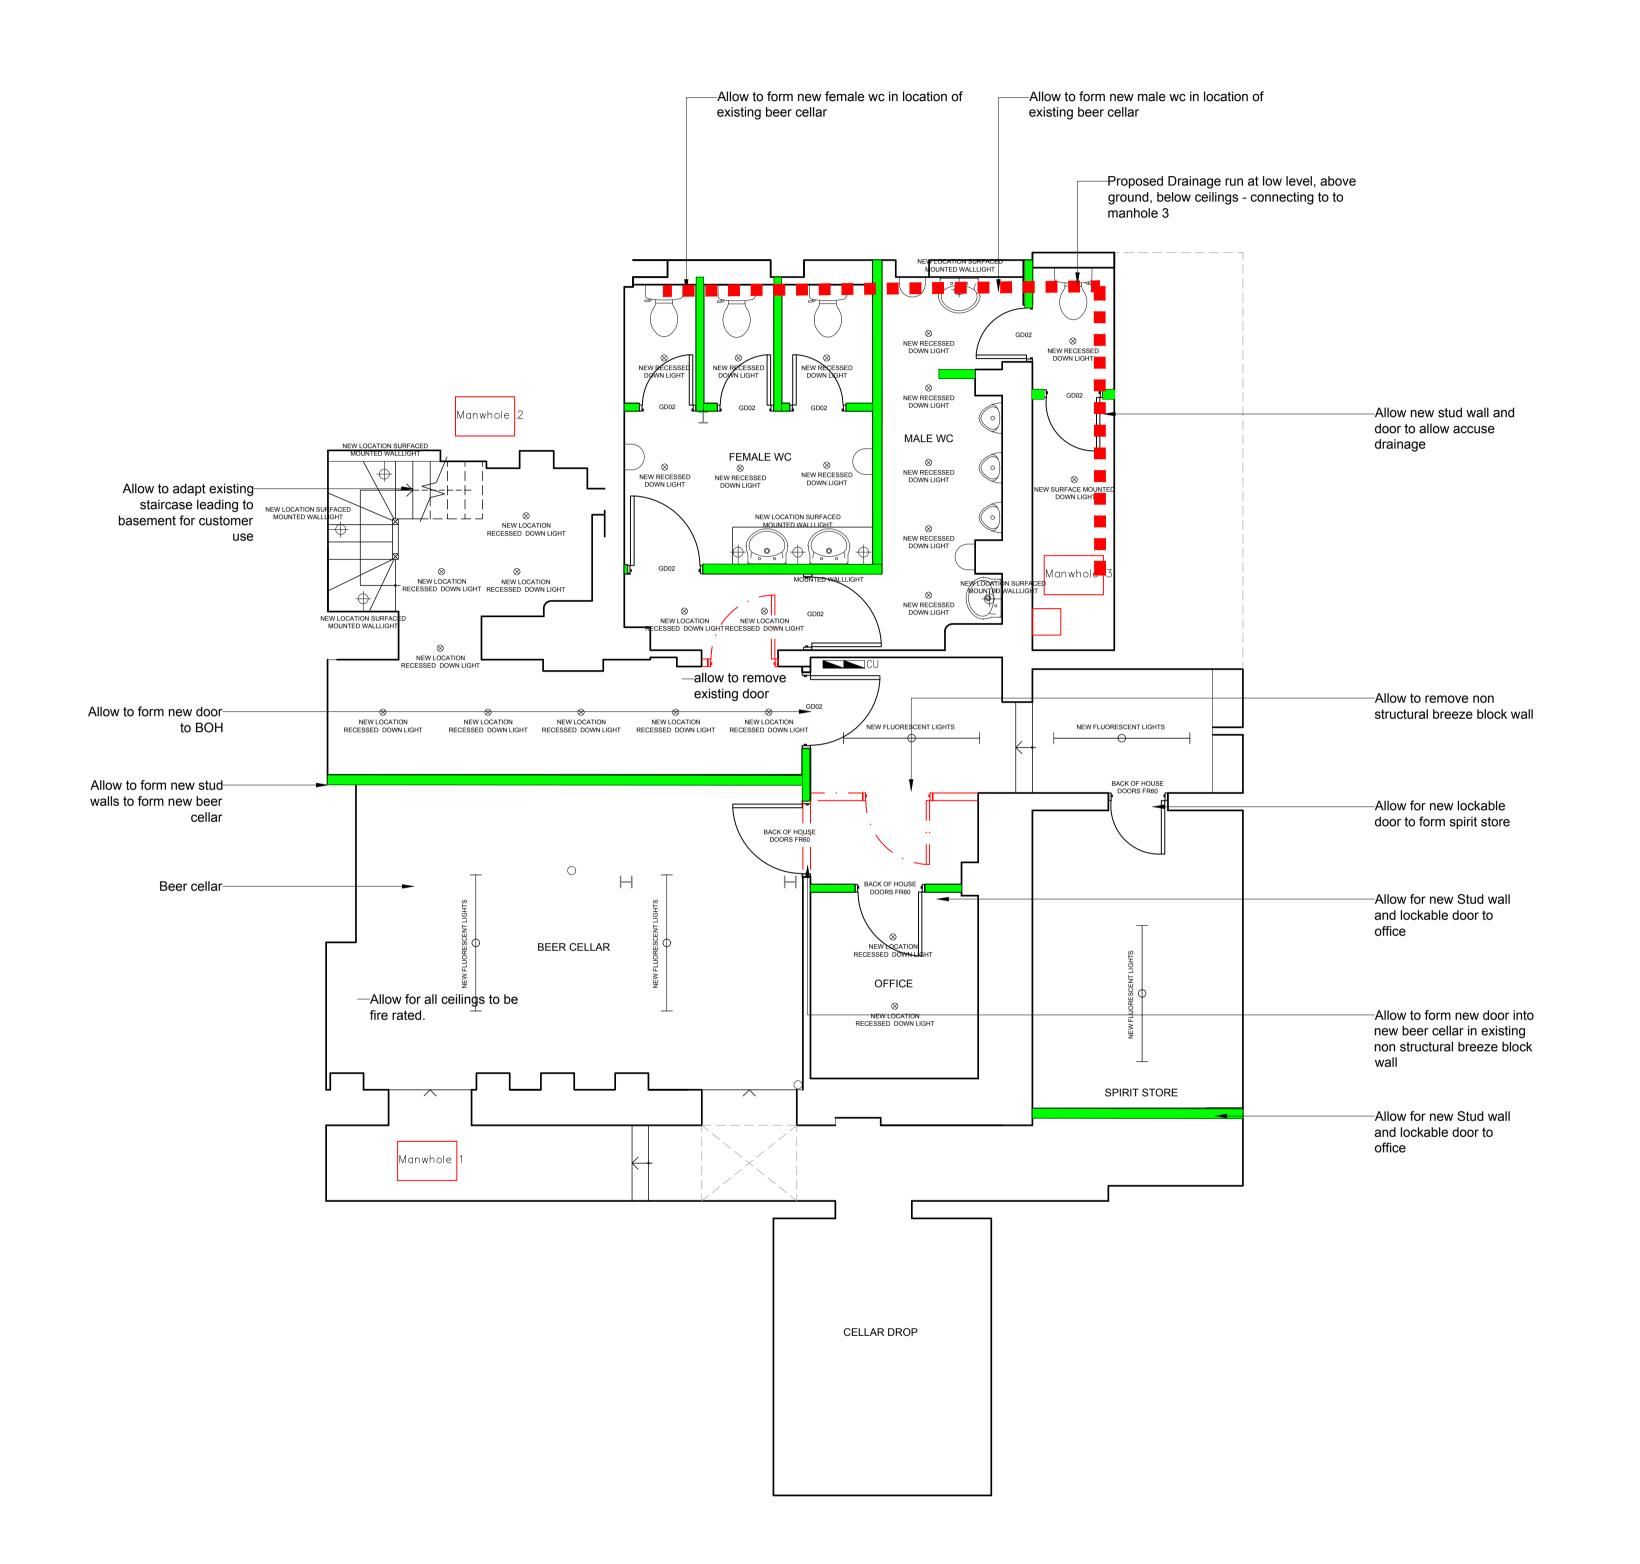

Proposed Basement Floor Plan Scale 1:50

This drawing, design & all information contained herein remains the sole copyright of CONCORDE BGW & reproduction in any form is strictly forbidden unless permission is obtained in writing.

© Copyright

B 28.02.23 GA General amendments © Copyright
Stage:

PRELIMINARY

Project address:

The Rugby Tavern Great James Street, Bloomsbury, WC1N 3ES

Title: PROPOSED BASEMENT FLOOR

| Scale:      | 1:50       | Dwg size: | A1     |
|-------------|------------|-----------|--------|
| Drawn by::  | GA         | Date:     | DEC 22 |
| Drawing no: | 4904-02-01 | Rev:      | С      |