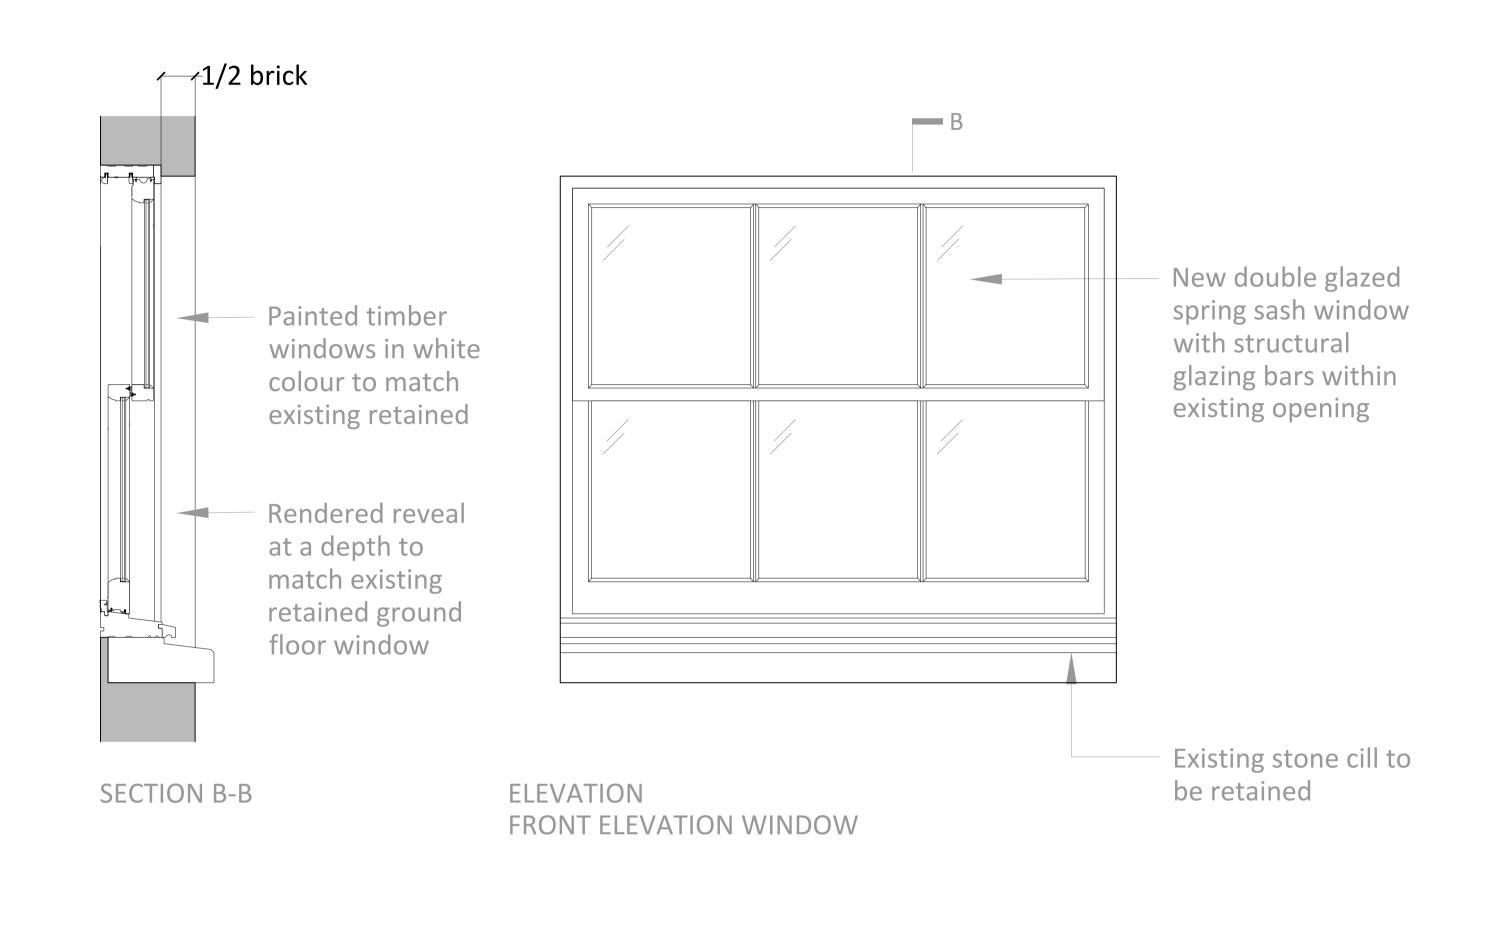

## LGF FRONT LIGHTWELL SPRING SASH WINDOW

| REV. NO. | DESCRIPTION TO REVISION | REV. BY | DATE     | NOTES | PROJECT ADDRESS | DRAWING TITLE           | SCALE 1:1 | O PAPE | R A1 | PROJECT STAGE   |         |  |
|----------|-------------------------|---------|----------|-------|-----------------|-------------------------|-----------|--------|------|-----------------|---------|--|
| А        | LGF details altered     | ED      | 20.02.23 |       |                 |                         |           |        |      | Planning        |         |  |
| В        | Details adjusted        | ED      | 28.03.23 |       | 1 Egbert Street | Proposed                |           |        |      | i idililiig     |         |  |
| C        |                         |         |          |       | I Eguert Street | Proposed                |           |        |      |                 |         |  |
| D        |                         |         |          |       | London          | External window & door  |           |        |      | DRAWN BY FD     |         |  |
| Е        |                         |         |          |       |                 | External willdow & door | 0         |        | 1m   |                 |         |  |
| F        |                         |         |          |       | NW1 8LJ         | Details                 |           |        |      | DATE 28.03.2023 |         |  |
| G        |                         |         |          |       |                 |                         |           |        |      | 20.03.2023      |         |  |
| Н        |                         |         |          |       |                 | Lower Ground Floor      |           |        |      | DRG No. REV.    |         |  |
| J        |                         |         |          |       |                 |                         |           |        |      | 0036.09 B       | concept |  |
| K        |                         |         |          |       |                 |                         |           |        |      | 0030.09 B       | осоор.  |  |