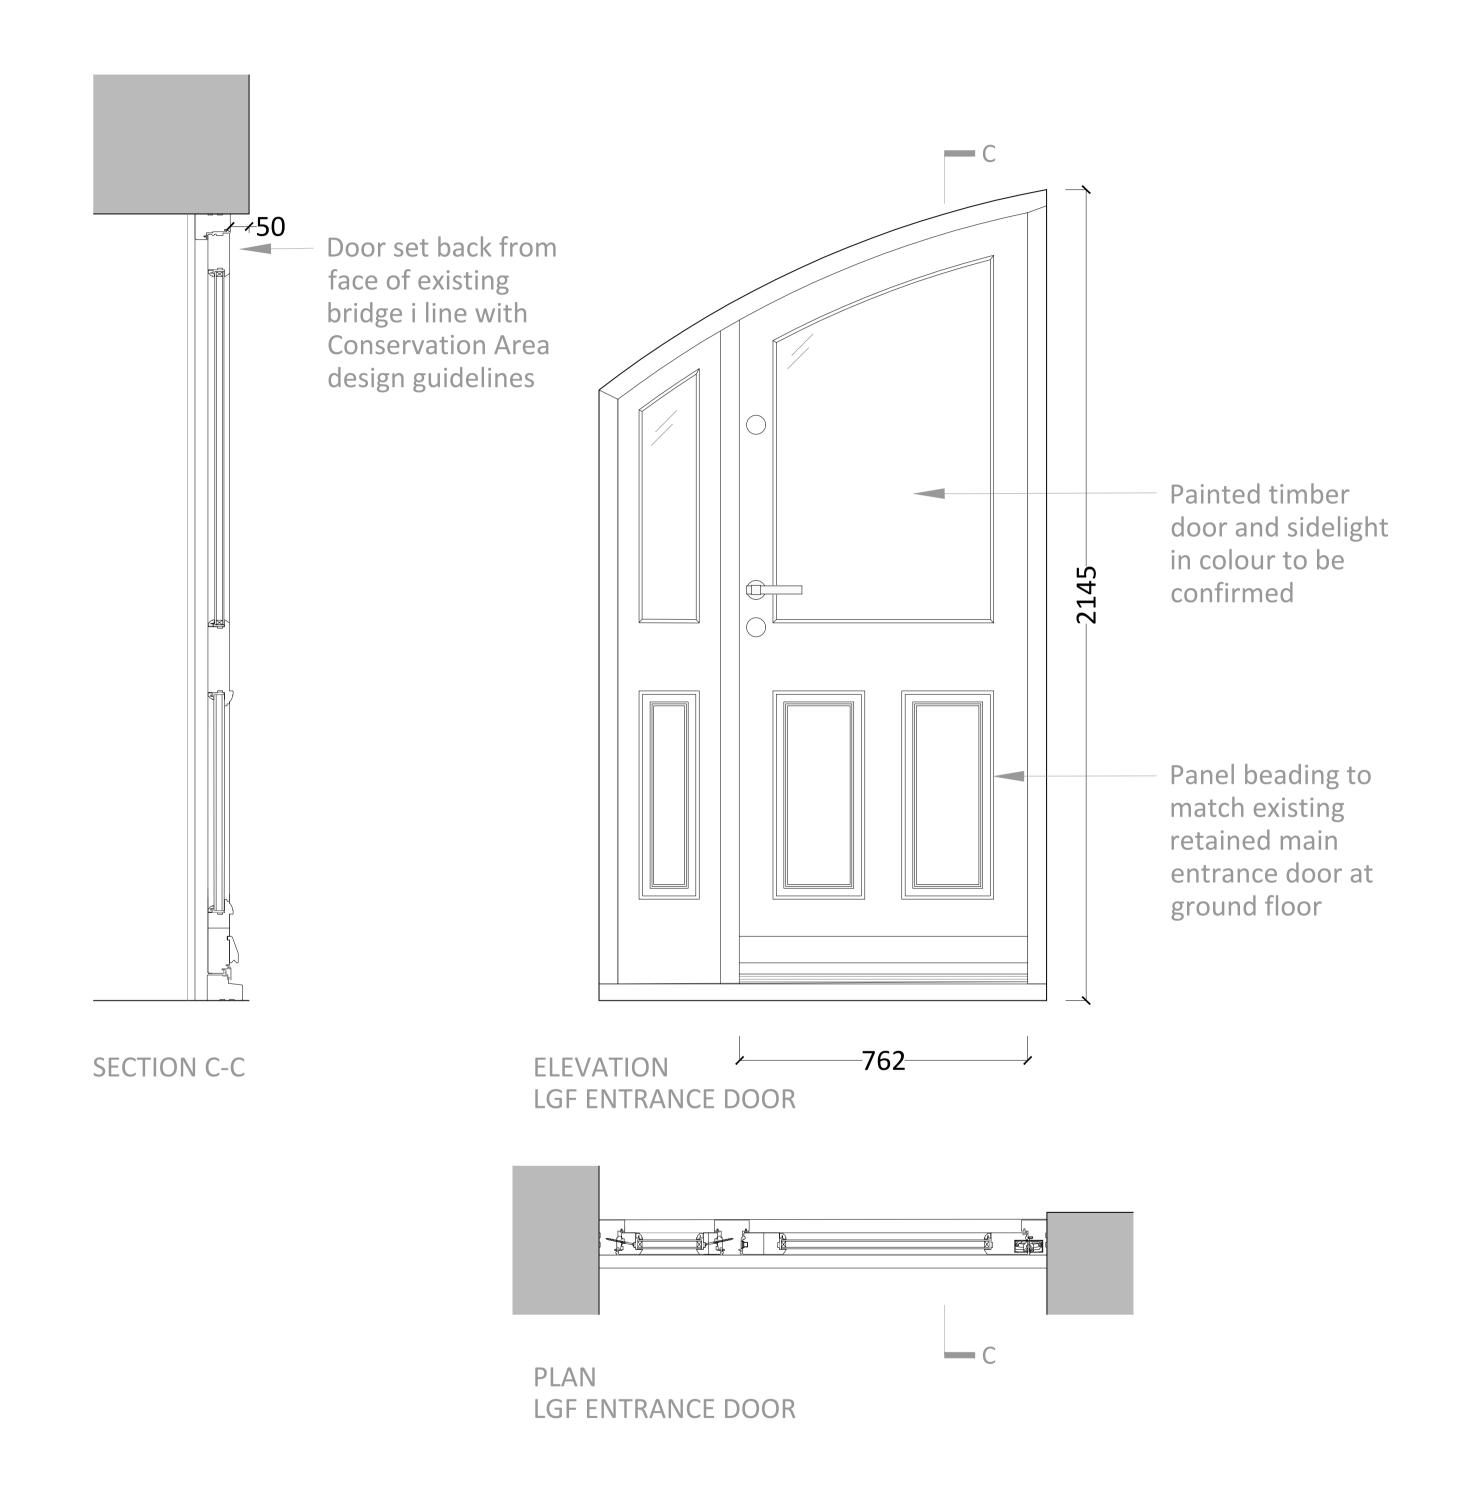

## LGF FRONT LIGHTWELL SPRING SASH WINDOW

| REV. NO. | DESCRIPTION TO REVISION | REV. BY | DATE     | NOTES | PROJECT ADDRESS | DRAWING TITLE           | SCALE 1:1 | O PAPE | R A1 | PROJECT STAGE   |         |  |
|----------|-------------------------|---------|----------|-------|-----------------|-------------------------|-----------|--------|------|-----------------|---------|--|
| А        | LGF details altered     | ED      | 20.02.23 |       |                 |                         |           |        |      | Planning        |         |  |
| В        | Details adjusted        | ED      | 28.03.23 |       | 1 Egbert Street | Proposed                |           |        |      | i idililiig     |         |  |
| C        |                         |         |          |       | I Eguert Street | Proposed                |           |        |      |                 |         |  |
| D        |                         |         |          |       | London          | External window & door  |           |        |      | DRAWN BY FD     |         |  |
| Е        |                         |         |          |       |                 | External willdow & door | 0         |        | 1m   |                 |         |  |
| F        |                         |         |          |       | NW1 8LJ         | Details                 |           |        |      | DATE 28.03.2023 |         |  |
| G        |                         |         |          |       |                 |                         |           |        |      | 20.03.2023      |         |  |
| Н        |                         |         |          |       |                 | Lower Ground Floor      |           |        |      | DRG No. REV.    |         |  |
| J        |                         |         |          |       |                 |                         |           |        |      | 0036.09 B       | concept |  |
| K        |                         |         |          |       |                 |                         |           |        |      | 0030.09 B       | осоор.  |  |