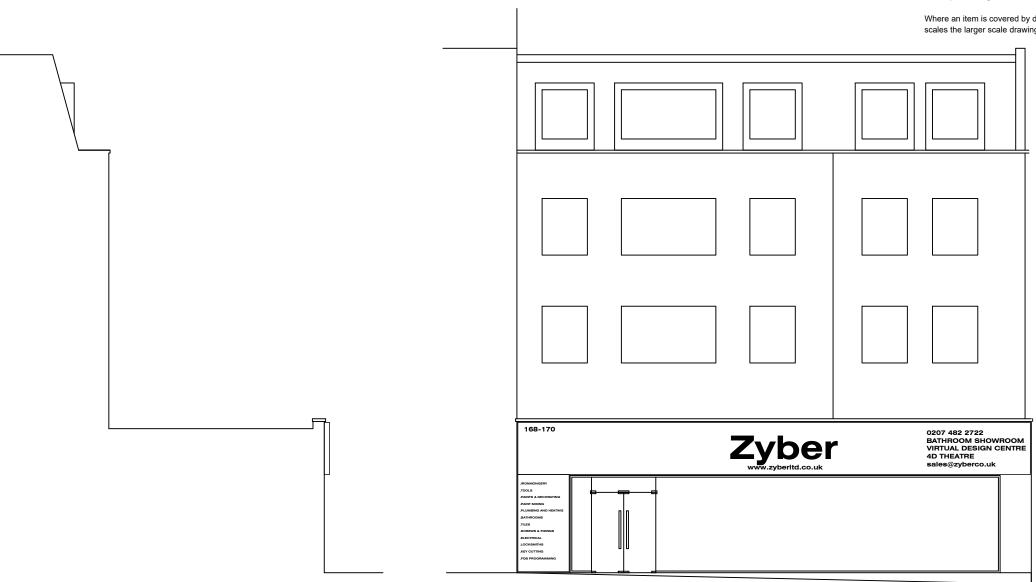

Section A-A following installation of signage

Front Elevation Following to installation of signage

## Revisions:

| Clients<br>Zyber Construction Limited              |
|----------------------------------------------------|
| Project:<br>168-170 Kentish Road London            |
| Drawing:                                           |
| Proposed Elevation and Section                     |
| Scale:                                             |
| 1:100@A3                                           |
| Date:                                              |
| February 2023                                      |
| Drawn By:                                          |
| PR                                                 |
| Checked By                                         |
| PR                                                 |
| Drawing No:                                        |
| 104-202                                            |
| London Residential Architects                      |
| A: Stanmore Business and Innovation Centre HA7 1BT |
| T: 07759 058084                                    |
| E: philiprhyder@yahoo.co.uk                        |
|                                                    |