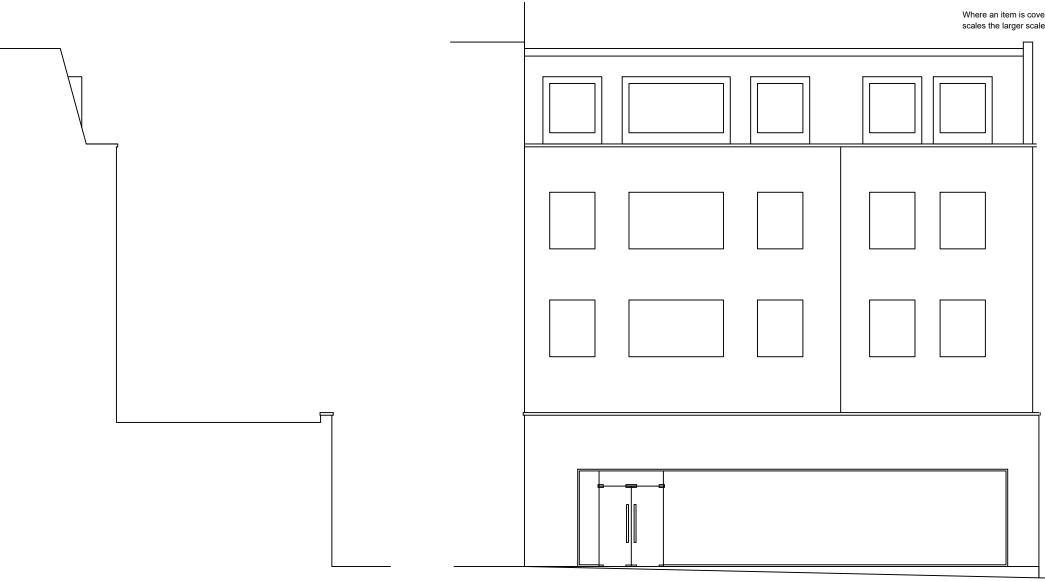

Section A-A prior to installation of signage

Front Elevation Prior to installation of signage

## Revisions:

Clients Zyber Construction Limited

**Project:** 168-170 Kentish Road London Drawing: Existing Elevation and Section Scale: 1:100@A3 Date: February 2023 Drawn By: PR Checked By PR Drawing No: 104-201