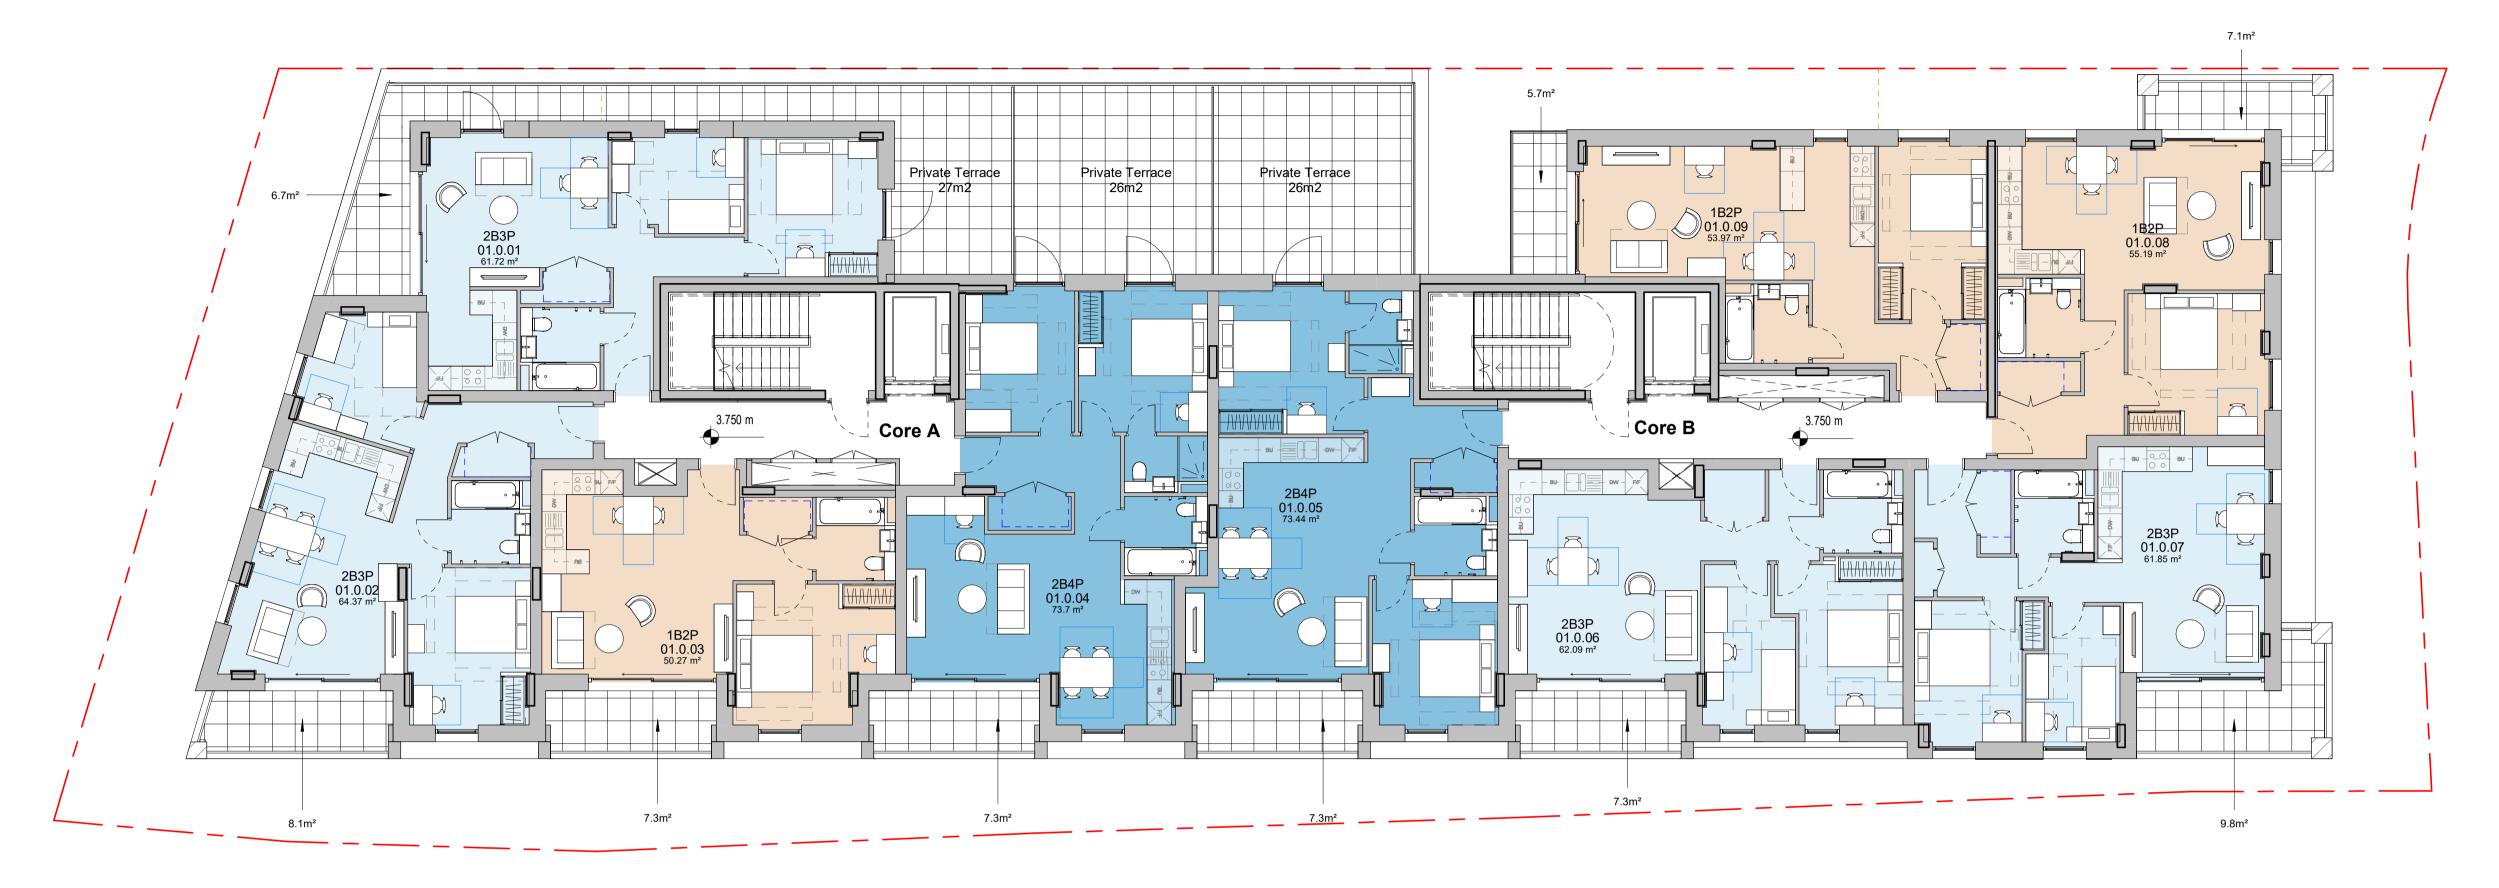

Level 1



AHR Architects Ltd 31-35 Kirby Street London EC1N 8TE United Kingdom

| E london@ahr.co.uk<br>www.ahr.co.uk                                                                                                |                       | o.uk |
|------------------------------------------------------------------------------------------------------------------------------------|-----------------------|------|
| client name                                                                                                                        |                       |      |
| GM London                                                                                                                          |                       |      |
| project