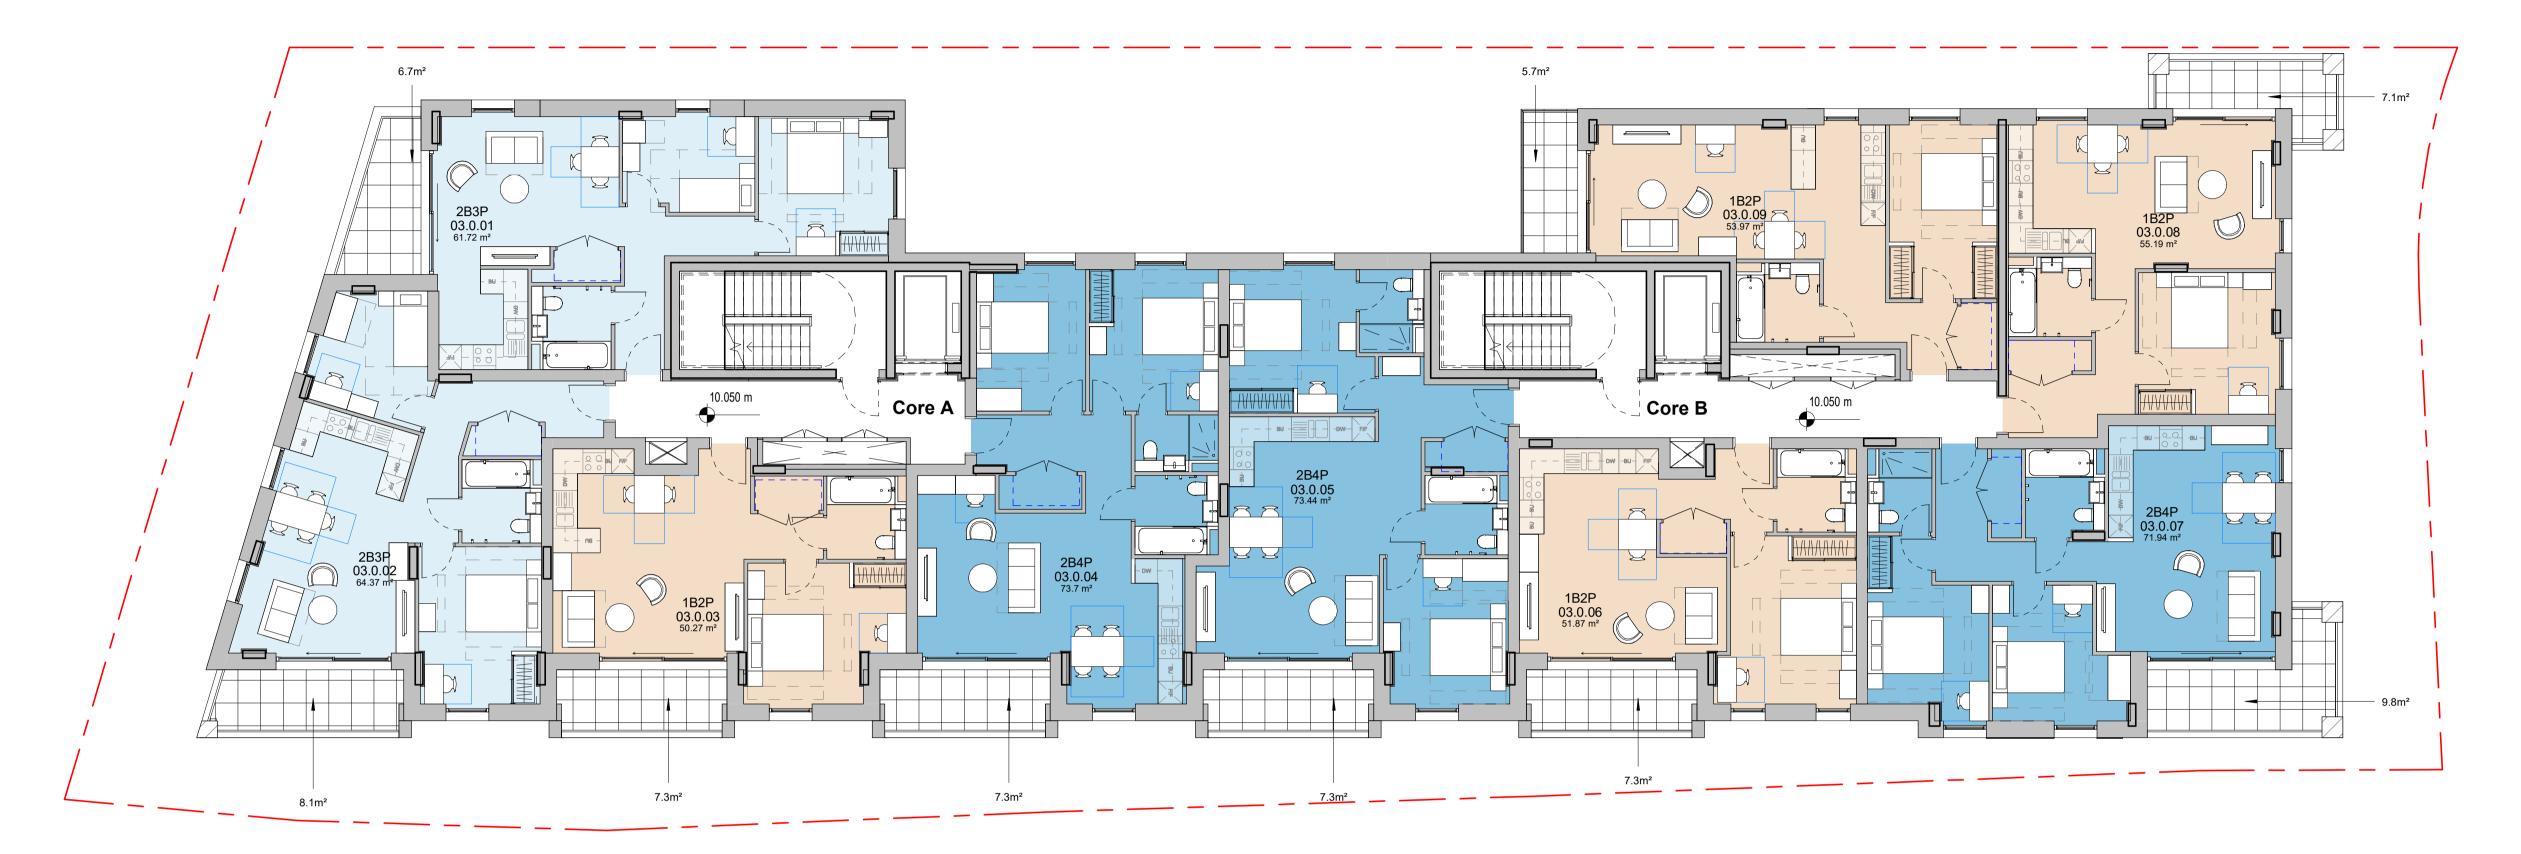

Level 3

AHR Architects Ltd 31-35 Kirby Street London EC1N 8TE United Kingdom

| E london@ahr.co.uk<br>www.ahr.co.uk                                                                                                                                                                                                        |                                        |              |
|--------------------------------------------------------------------------------------------------------------------------------------------------------------------------------------------------------------------------------------------|----------------------------------------|--------------|
| client name                                                                                                                                                                                                                                |                                        |              |
| GM London                                                                                                                                                                                                                                  |                                        |              |
| project                                                                                                                                                                                                                                    |                                        |              |
| 19-37 Highgate Road                                                                                                                                                                                                                        |                                        |              |
| drawing<br>3rd Floor Plan                                                                                                                                                                                                                  |                                        |              |
| computer file C:\Users\maria.georgieva\REVIT LOCAL FILES\HR-AHR-ZZ-ZZ-M3-A-001_maria.georgieva.rvt                                                                                                                                         | plot date 17.11.2                      | 1            |
| project number 2019.00386.001                                                                                                                                                                                                              | scale 1:100                            | @A1          |
| drawing number HR-AHR-B1-03-DR-A-20-103                                                                                                                                                                                                    | rev<br>C2                              | issue status |
| This drawing is to be read in conjunction with all related<br>be checked and verified on site before commencing any<br>drawings. The originator should be notified immediately<br>This drawing is copyright and remains the property of Al | work or producing sof any discrepancy. |              |