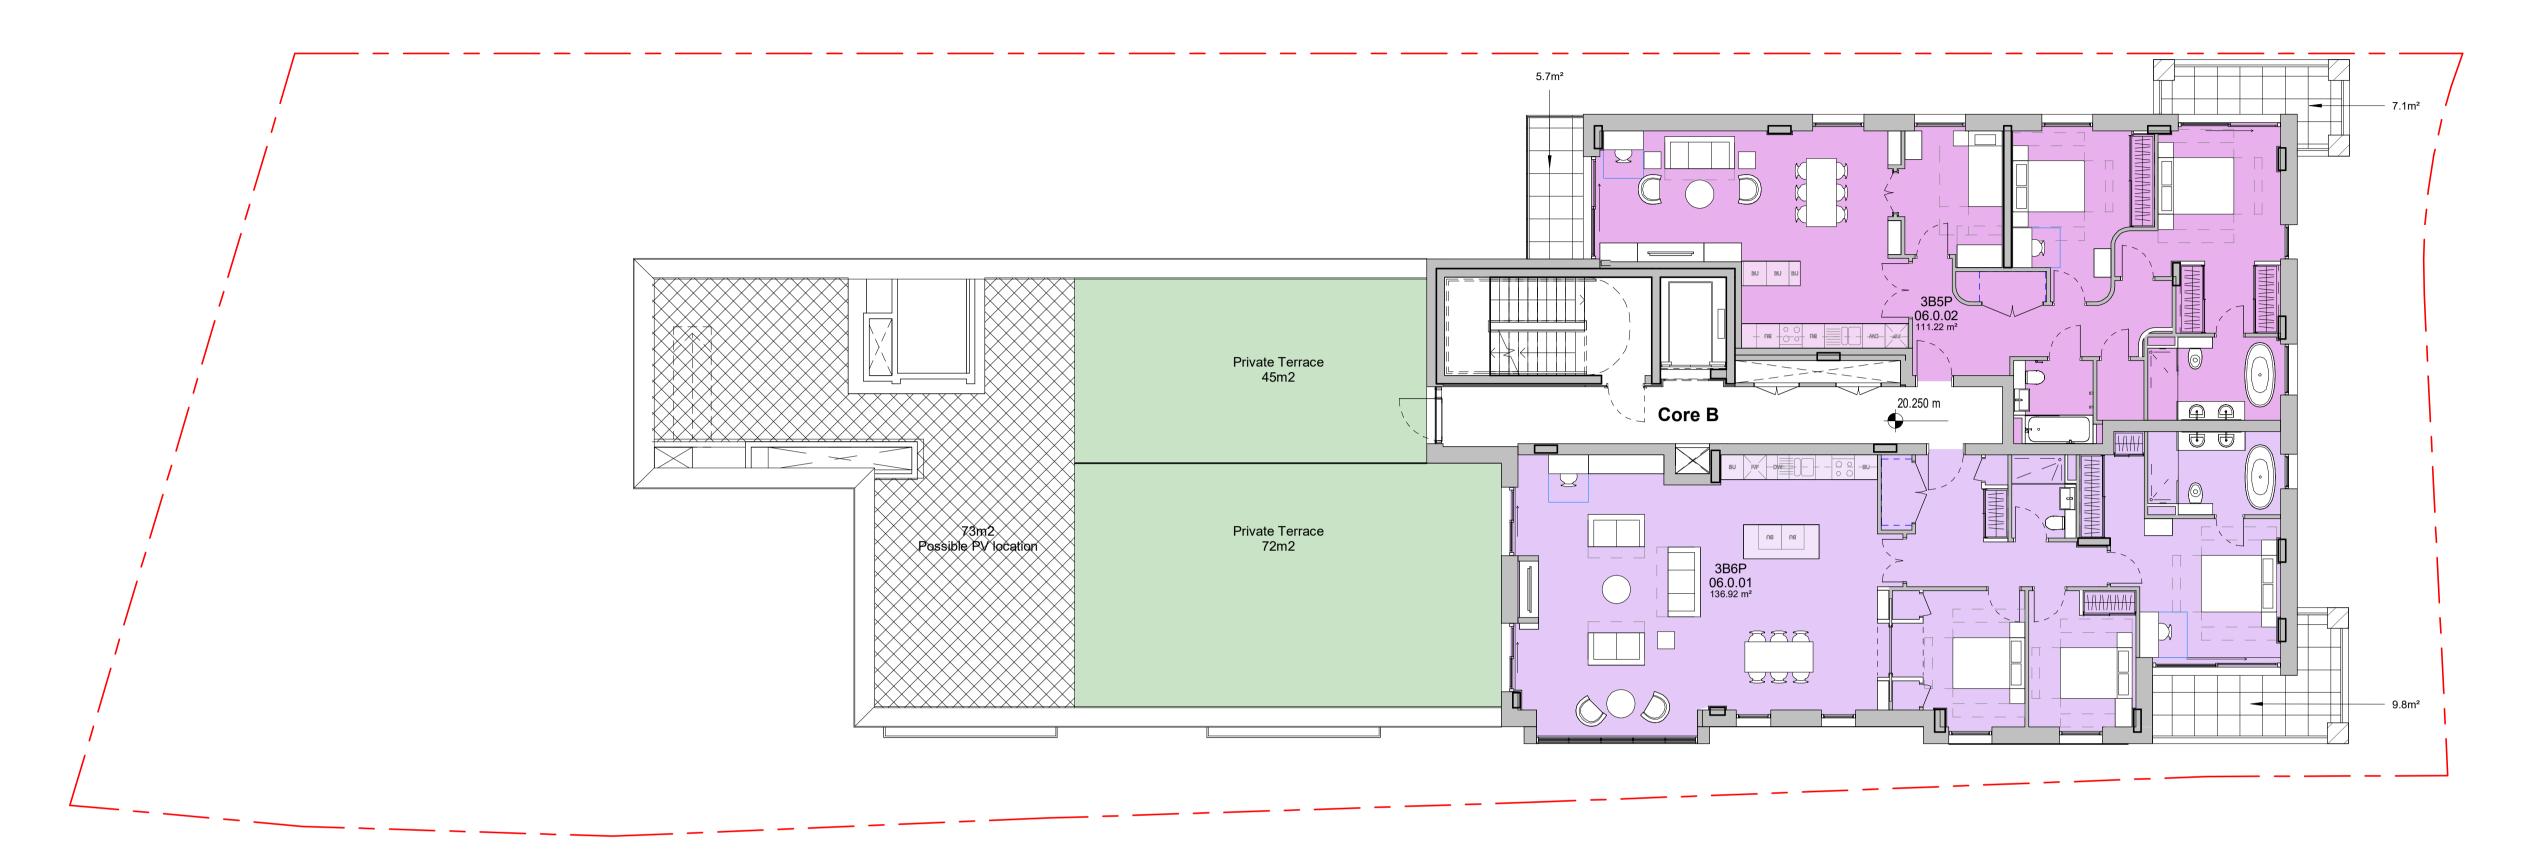

Level 6

AHR Architects Ltd 31-35 Kirby Street London EC1N 8TE United Kingdom

| E_london@ahr.co.uk<br><b>www.ahr.co.uk</b>                                                                                      |                        |      |
|---------------------------------------------------------------------------------------------------------------------------------|------------------------|------|
| client name                                                                                                                     |                        |      |
| GM London                                                                                                                       |                        |      |
| project                                                                                                                         |                        |      |
| 19-37 Highgate Road                                                                                                             |                        |      |
| drawing                                                                                                                         |                        |      |
|                                                                                                                                 |                        |      |
| 6th Floor Plan                                                                                                                  |                        |      |
|                                                                                                                                 |                        |      |
| 6th Floor Plan  computer file C:\Users\maria.georgieva\REVIT LOCAL FILES\HR-AHR-ZZ-ZZ-M3-A-001_maria.georgieva.rvt              | plot date              | 1.21 |
| computer file C:\Users\maria.georgieva\REVIT LOCAL                                                                              | l'                     | 1.21 |
| computer file C:\Users\maria.georgieva\REVIT LOCAL FILES\HR-AHR-ZZ-ZZ-M3-A-001_maria.georgieva.rvt                              | 17.11                  |      |
| computer file C:\Users\maria.georgieva\REVIT LOCAL FILES\HR-AHR-ZZ-ZZ-M3-A-001_maria.georgieva.rvt project number               | 17.11                  | 00 @ |
| computer file C:\Users\maria.georgieva\REVIT LOCAL FILESHR-AHR-ZZ-ZZ-M3-A-001_maria.georgieva.rvt project number 2019.00386.001 | 17.11<br>scale<br>1:10 | 00 @ |