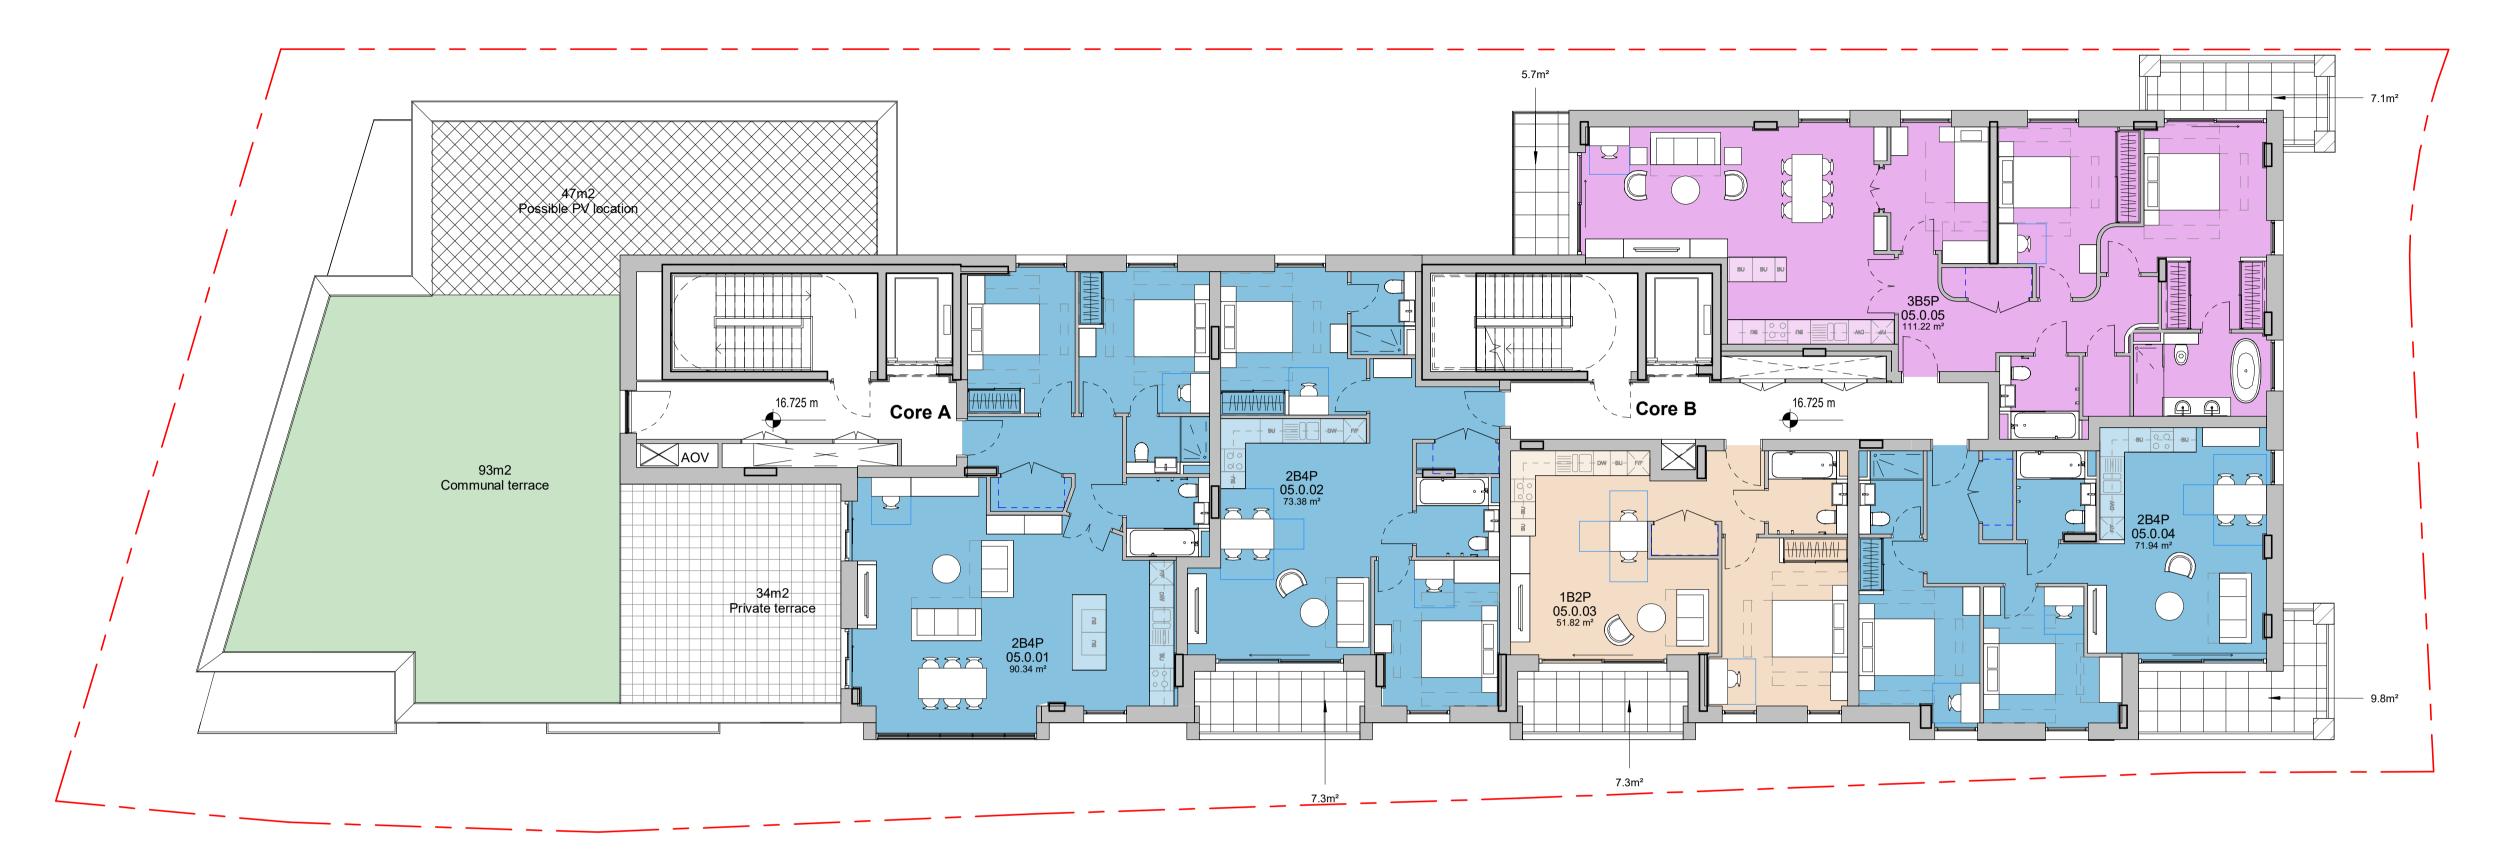

Level 5

AHR Architects Ltd 31-35 Kirby Street London EC1N 8TE United Kingdom

|                                                                                                                                                                                       | E london@ahr.co.uk<br>www.ahr.co.uk |             |
|---------------------------------------------------------------------------------------------------------------------------------------------------------------------------------------|-------------------------------------|-------------|
| client name                                                                                                                                                                           |                                     |             |
| GM London                                                                                                                                                                             |                                     |             |
| project                                                                                                                                                                               |                                     |             |
| 19-37 Highgate Road                                                                                                                                                                   |                                     |             |
| drawing                                                                                                                                                                               |                                     |             |
| 5th Floor Plan                                                                                                                                                                        |                                     |             |
|                                                                                                                                                                                       | 1                                   |             |
| computer file C:\Users\maria.georgieva\REVIT LOCAL FILES\HR-AHR-ZZ-ZZ-M3-A-001_maria.georgieva.rvt                                                                                    | 17.11                               | .21         |
| project number                                                                                                                                                                        | scale                               |             |
| 2019.00386.001                                                                                                                                                                        | 1:100                               | 0 @A        |
| drawing number                                                                                                                                                                        | rev                                 | issue statu |
| HR-AHR-B1-05-DR-A-20-105                                                                                                                                                              | C2                                  | S1          |
| This drawing is to be read in conjunction with all related d<br>be checked and verified on site before commencing any v<br>drawings. The originator should be notified immediately or | vork or produci<br>f any discrepan  | ing shop    |
| This drawing is copyright and remains the property of AH                                                                                                                              | R.                                  |             |