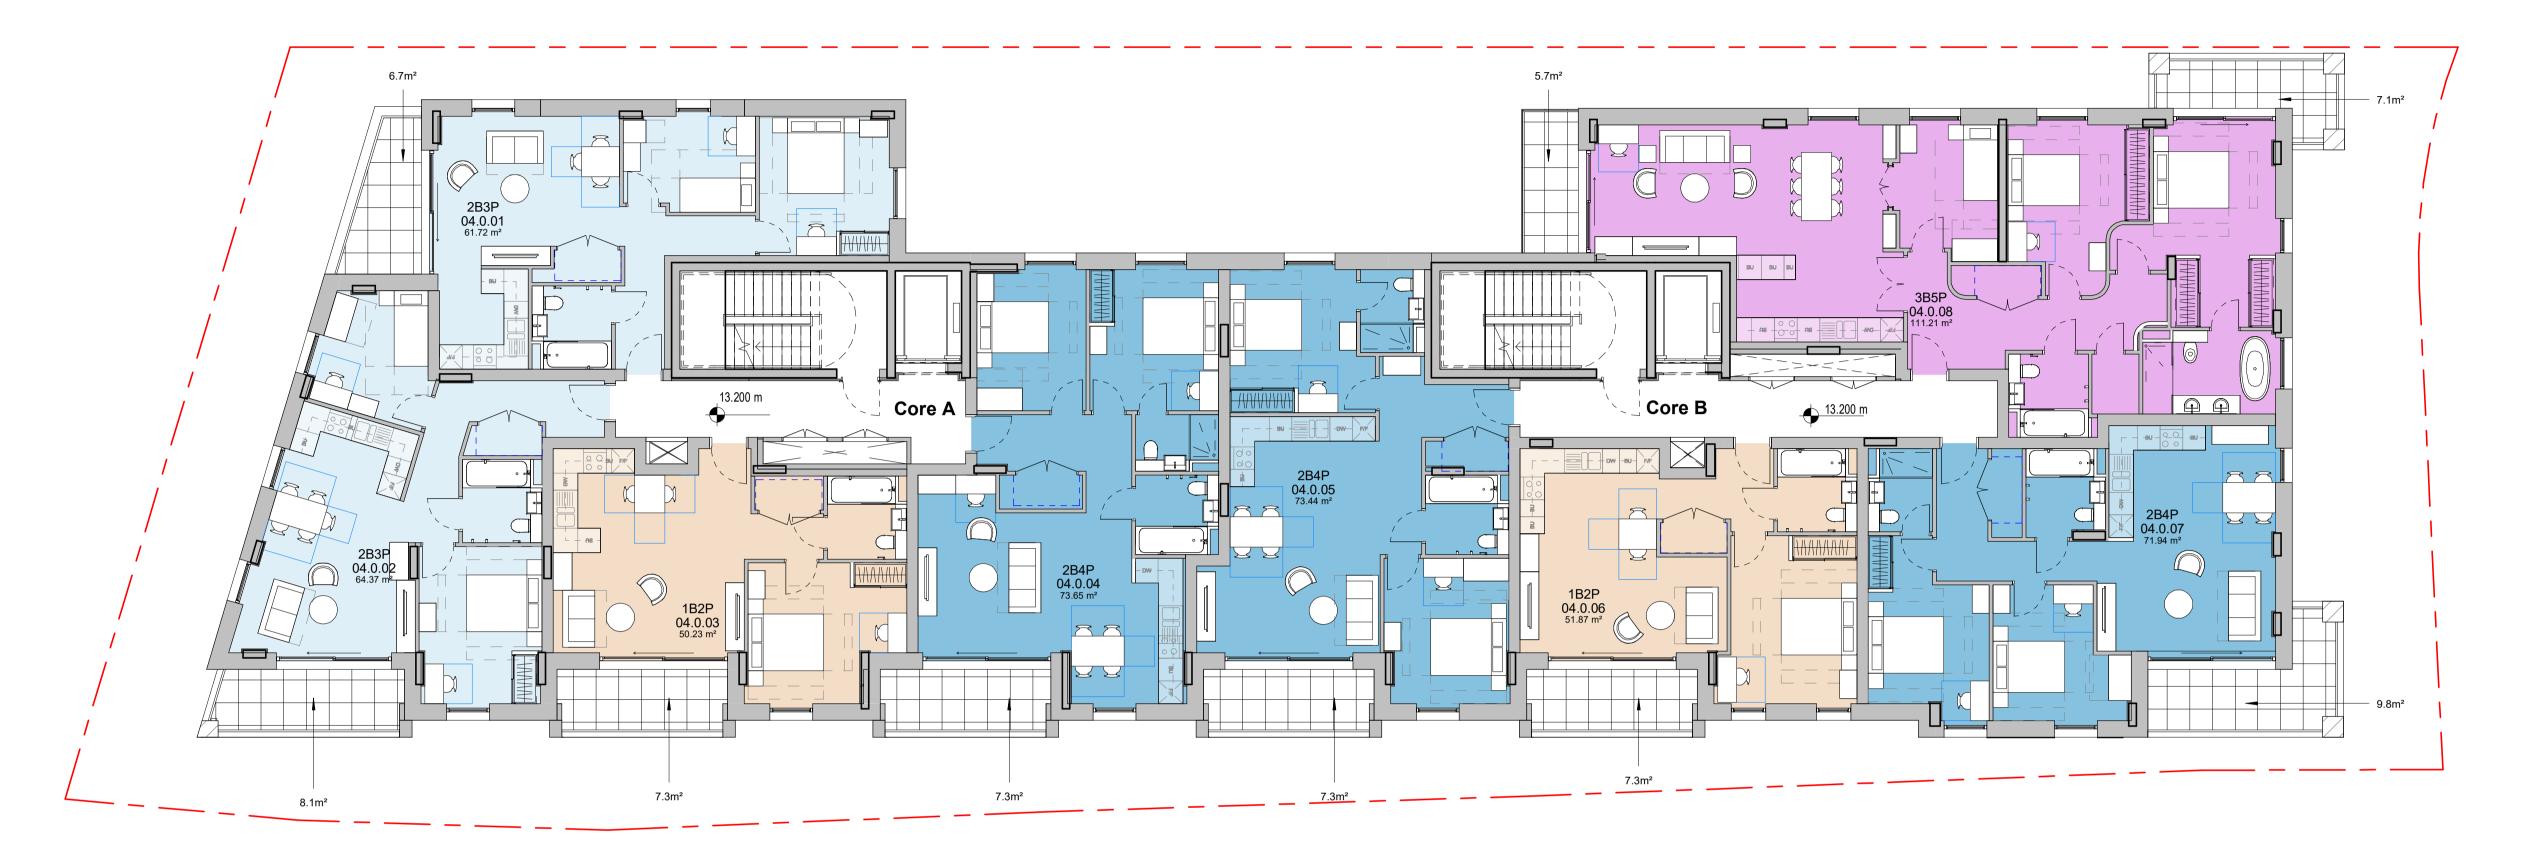

Level 4

| E london@ahr.co.uk<br>www.ahr.co.uk                                                                  |        |                 |                       |
|------------------------------------------------------------------------------------------------------|--------|-----------------|-----------------------|
| client name                                                                                          |        |                 |                       |
| GM London                                                                                            |        |                 |                       |
| project                                                                                              |        |                 |                       |
| 19-37 Highgate Road                                                                                  |        |                 |                       |
| drawing                                                                                              |        |                 |                       |
| 4th Floor Plan                                                                                       |        |                 |                       |
|                                                                                                      |        |                 |                       |
|                                                                                                      |        |                 |                       |
| computer file C:\Users\maria.georgieva\REVIT LOCAL FILES\HR-AHR-ZZ-ZZ-M3-A-001_maria.georgieva.rvt   | plot o | date<br>7.11.21 |                       |
| C:\Users\maria.georgieva\REVIT LOCAL                                                                 | '      | 7.11.21         |                       |
| C:\Users\maria.georgieva\REVIT LOCAL<br>FILES\HR-AHR-ZZ-ZZ-M3-A-001_maria.georgieva.rvt              | 17     | 7.11.21         |                       |
| C:\Users\maria.georgieva\REVIT LOCAL FILES\HR-AHR-ZZ-ZZ-M3-A-001_maria.georgieva.rvt  project number | scale  | 7.11.21         | @/<br>issue sta<br>S1 |